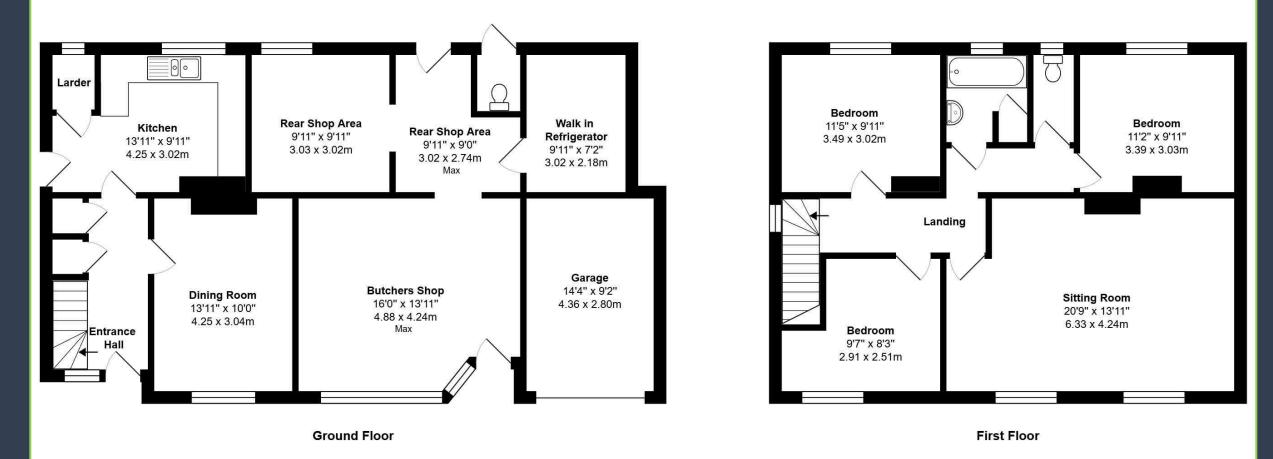

# 4 Bedroom Detached House £750,000 Freehold

Whilst every attempt has been made to ensure the accuracy of the floor plan contained here, measurements are approximate and no responsibility is taken for error, omission or mis-statement. This plan is for illustrative purposes only and should be used as such by any prospective purchaser. Created by Jtm 2024

#### **Property Information**