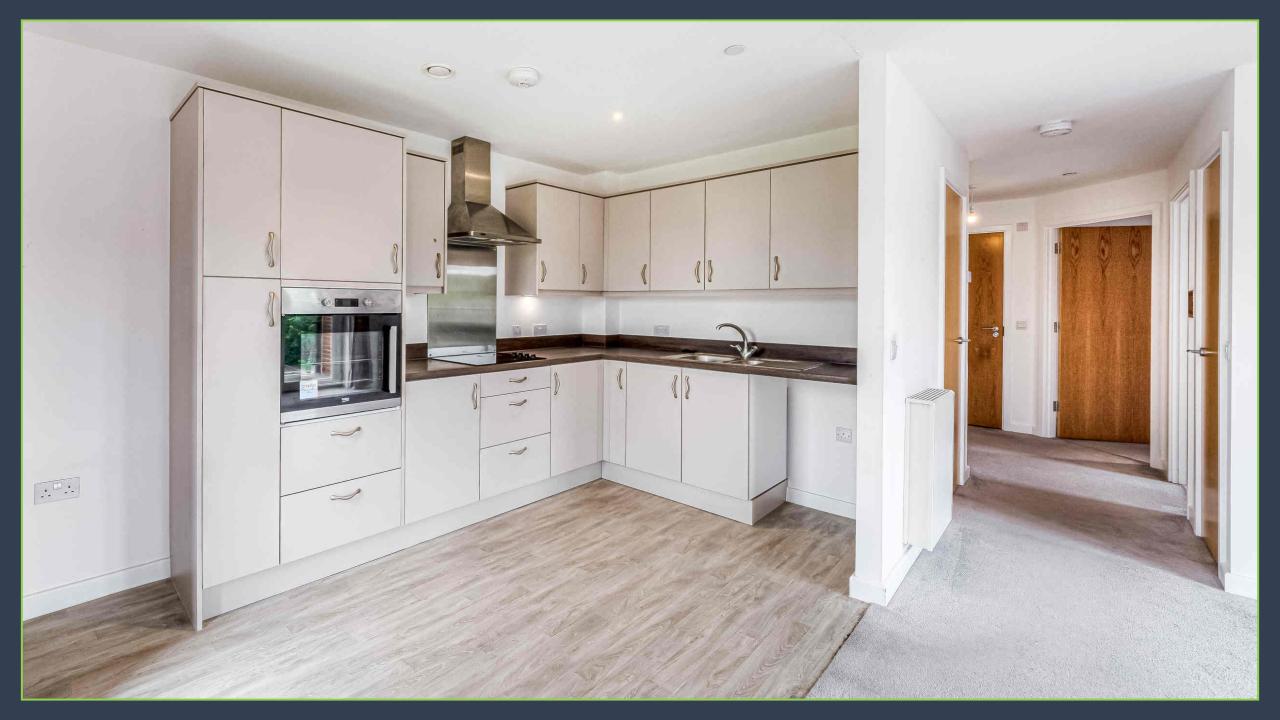

# The Property:

A bright and spacious two-bedroom first floor retirement apartment brought to the market in turnkey condition. The accommodation consists of a welcoming entrance hall, open plan sitting/dining kitchen space with access to the balcony, which provides fantastic views of the attractive grounds from a low maintenance outside space. Both bedrooms are a good size with the master having access to a Jack and Jill shower room with high quality fitments.