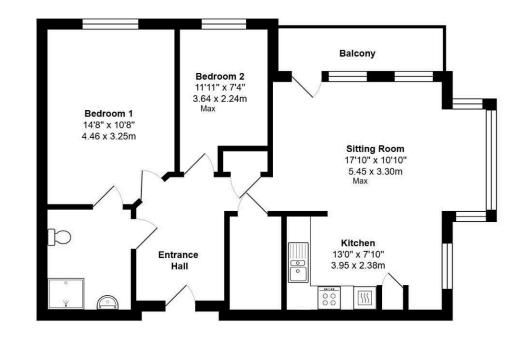

## Floor Plan:

- £49,950 for a 25% share
- Chain free
- Stunning open plan reception space
- Balcony
- 2 bedrooms
- Well regarded modern development
- Residents parking
- Video door entry system

Total Area: 738 ft<sup>2</sup> ... 68.6 m<sup>2</sup> (Excluding Balcony)

Whilst every attempt has been made to ensure the accuracy of the floor plan contained here, measurements are approximate and no responsibility is taken for error, omission or mis-statement. This plan is for illustrative purposes only and should be used as such by any prospective purchaser. Created by Jtm 2024