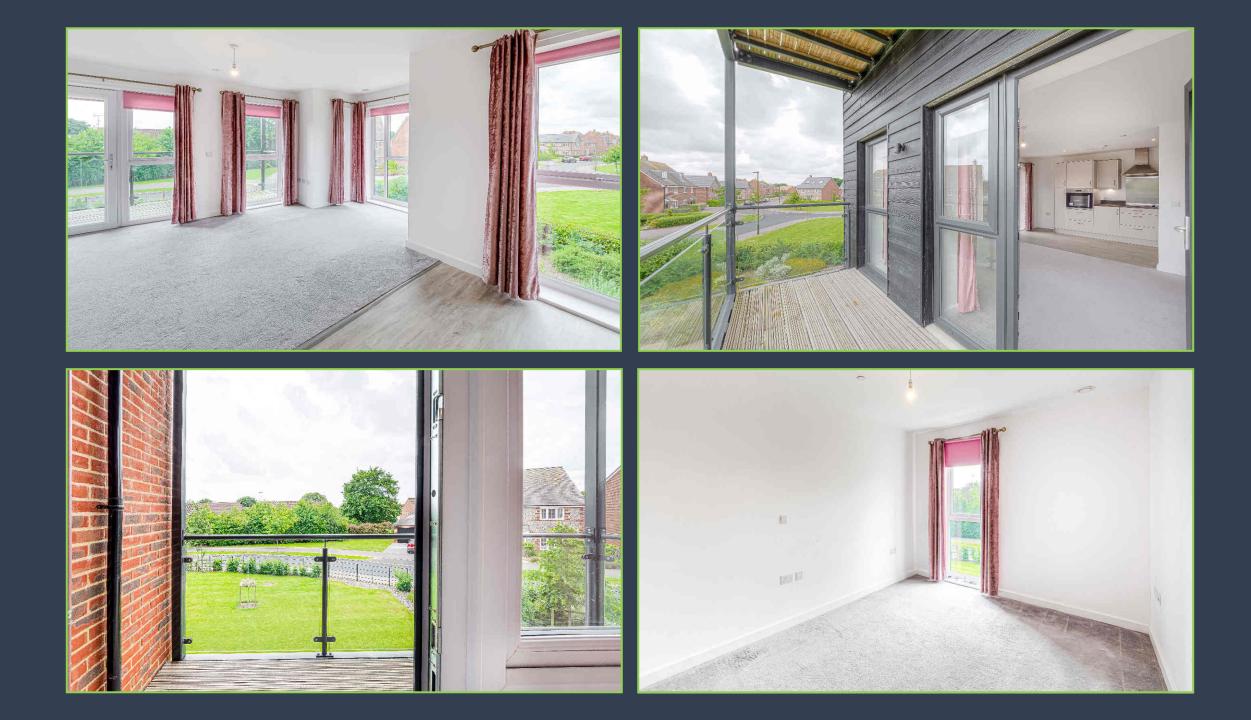

# The Property:

A bright and spacious two-bedroom first floor retirement apartment brought to the market in turnkey condition. The accommodation consists of a welcoming entrance hall, open plan sitting/dining kitchen space with access to the balcony, which provides fantastic views of the attractive grounds from a low maintenance outside space. Both bedrooms are a good size with the master having access to a Jack and Jill shower room with high quality fitments.

Externally, there is a residents parking area and access to well-maintained communal grounds.

**Eligibility:** Aged over 65 or aged between 55 and 64 with a minimum care requirement of at least one hour. You are unable to purchase a suitable home to meet your housing needs on the open market. You do not already own a home, or you will have sold your current home before you purchase or rent. Live in or around Chichester.