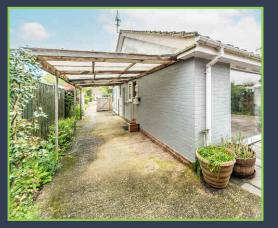

To the front of the property a gated entrance giving way to a large driveway leading to a carport. Adjoining the drive is an area of lawn with borders of mature planting and shrubs. To the rear there is a detached single garage, a large area of patio leading to a pond, and area of lawns with two sheds, one of with power and light.