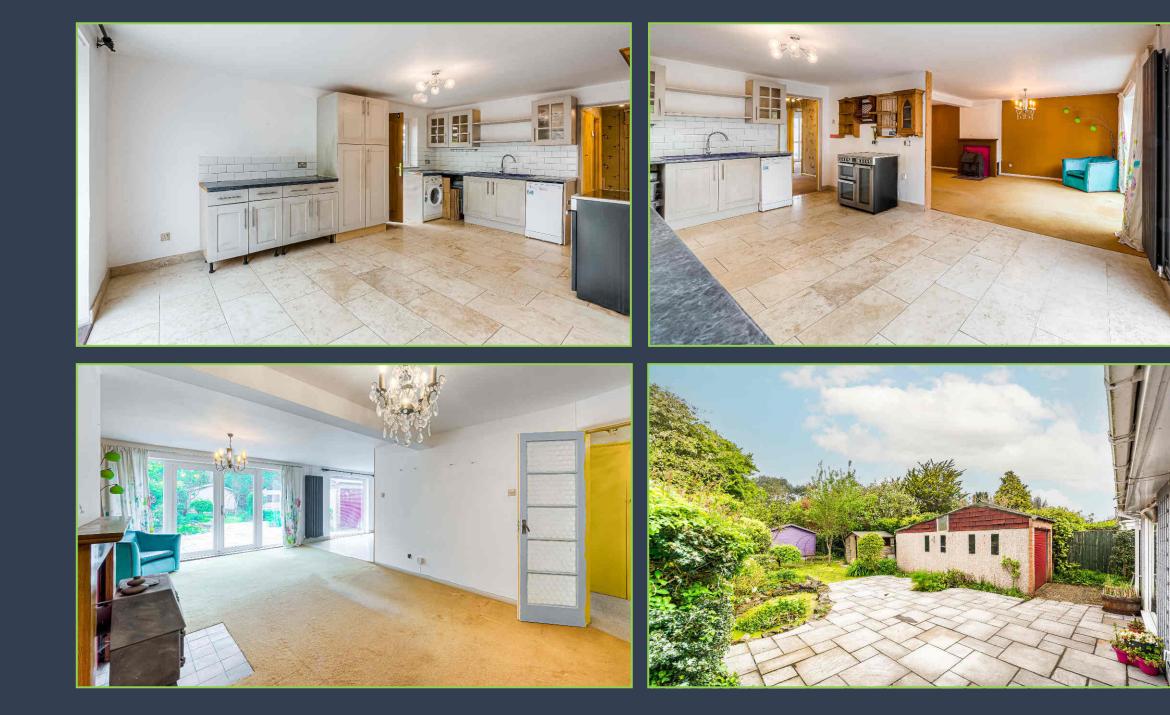

### The Property:

Situated in a prime position on this popular private road sits this four bedroom semi-detached bungalow. While some modernisation is required the property has a wonderful bright and airy feel throughout and offers a unique opportunity for the future purchaser to put their own stamp on this home. The accommodation consists of a wonderful open plan kitchen/diner and sitting room with a central log burner and patio doors offering views onto the rear garden. Two of the four bedrooms are located on the ground floor as well as a modern bathroom, with the remaining two bedrooms occupying the loft area.

To the front of the property a gated entrance giving way to a large driveway leading to a carport. Adjoining the drive is an area of lawn with borders of mature planting and shrubs. To the rear there is a detached single garage, a large area of patio leading to a pond, and area of lawns with two sheds, one of with power and light.