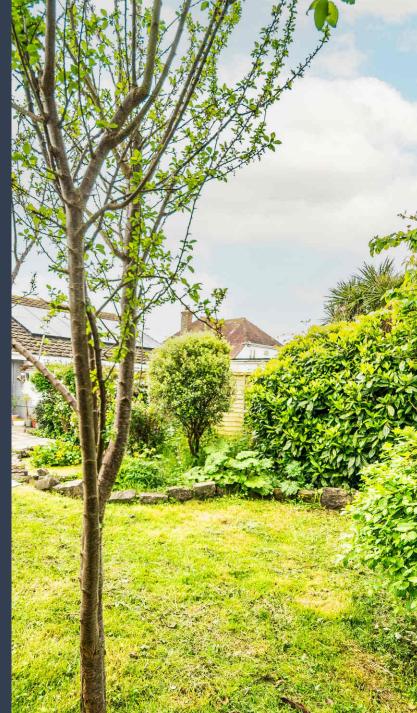

To the front of the property a gated entrance giving way to a large driveway leading to a carport. Adjoining the drive is an area of lawn with borders of mature planting and shrubs. To the rear there is a detached single garage, a large area of patio leading to a pond, and area of lawns with two sheds, one of with power and light.