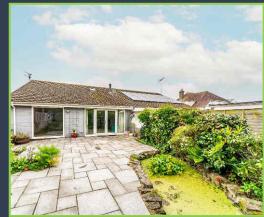

### The Property:

Situated in a prime position on this popular private road sits this four bedroom semi-detached bungalow. While some modernisation is required the property has a wonderful bright and airy feel throughout and offers a unique opportunity for the future purchaser to put their own stamp on this home. The accommodation consists of a wonderful open plan kitchen/diner and sitting room with a central log burner and patio doors offering views onto the rear garden. Two of the four bedrooms are located on the ground floor as well as a modern bathroom, with the remaining two bedrooms occupying the loft area.

To the front of the property a gated entrance giving way to a large driveway leading to a carport. Adjoining the drive is an area of lawn with borders of mature planting and shrubs. To the rear there is a detached single garage, a large area of patio leading to a pond, and area of lawns with two sheds, one of with power and light.