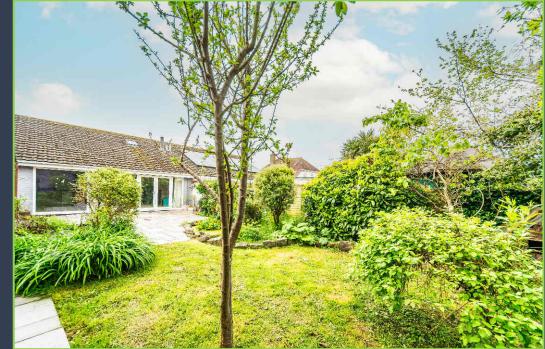

To the front of the property a gated entrance giving way to a large driveway leading to a carport. Adjoining the drive is an area of lawn with borders of mature planting and shrubs. To the rear there is a detached single garage, a large area of patio leading to a pond, and area of lawns with two sheds, one of with power and light.