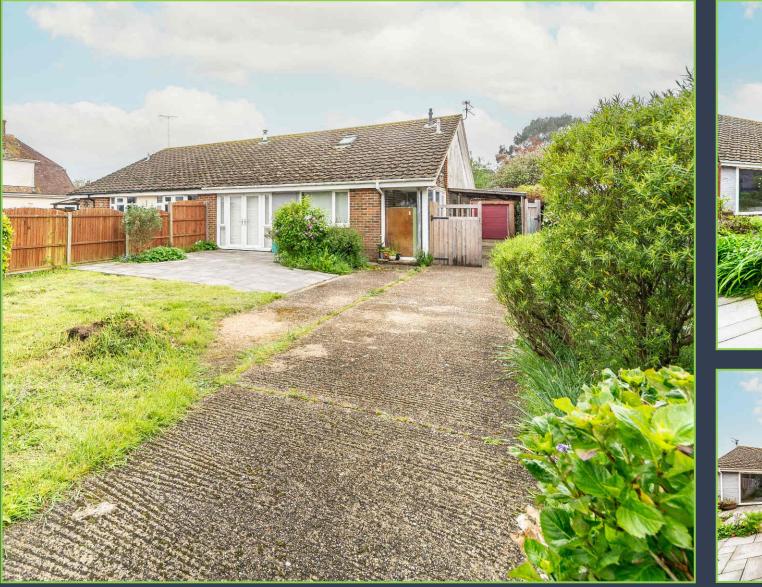

### The Property:

Situated in a prime position on this popular private road sits this four bedroom semi-detached bungalow. While some modernisation is required the property has a wonderful bright and airy feel throughout and offers a unique opportunity for the future purchaser to put their own stamp on this home. The accommodation consists of a wonderful open plan kitchen/diner and sitting room with a central log burner and patio doors offering views onto the rear garden. Two of the four bedrooms are located on the ground floor as well as a modern bathroom, with the remaining two bedrooms occupying the loft area.

To the front of the property a gated entrance giving way to a large driveway leading to a carport. Adjoining the drive is an area of lawn with borders of mature planting and shrubs. To the rear there is a detached single garage, a large area of patio leading to a pond, and area of lawns with two sheds, one of with power and light.