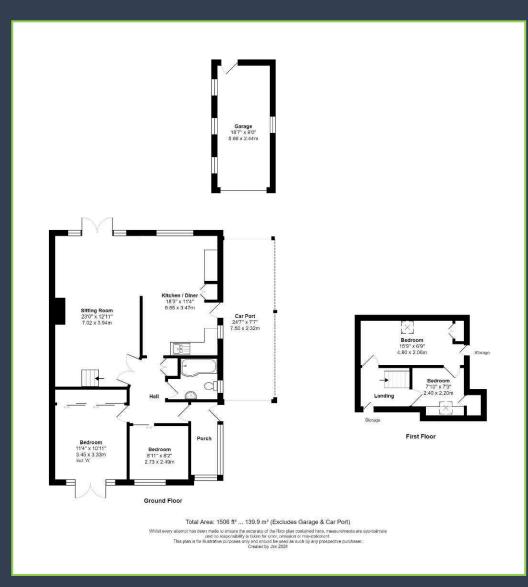

### Floor Plan:

- 4 bedroom semi-detached bungalow
- Private road
- Chain free
- Scope to improve
- Open plan living space
- Driveway, garage and car port
- Secluded south west rear garden
- Gated entry

### The Property:

Situated in a prime position on this popular private road sits this four bedroom semi-detached bungalow. While some modernisation is required the property has a wonderful bright and airy feel throughout and offers a unique opportunity for the future purchaser to put their own stamp on this home. The accommodation consists of a wonderful open plan kitchen/diner and sitting room with a central log burner and patio doors offering views onto the rear garden. Two of the four bedrooms are located on the ground floor as well as a modern bathroom, with the remaining two bedrooms occupying the loft area.