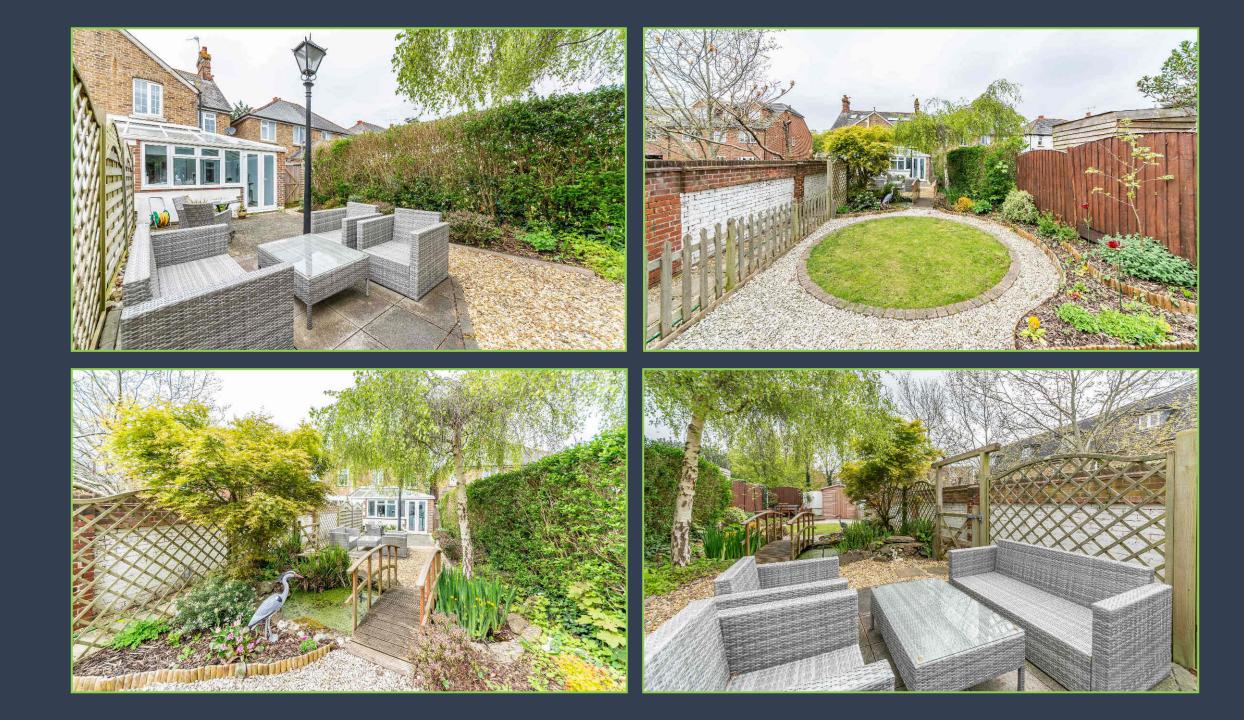

The first floor and second floors comprise of three double bedrooms all serviced by a family bathroom.

Externally, to the front there is a driveway allowing parking for two cars as well as access to a side gate which leads to the rear garden. The rear garden has been landscaped and offers multiple sitting areas and entertaining spaces that are surrounded by mature planting and established flower beds, as well as the tranquil sound of a water feature.