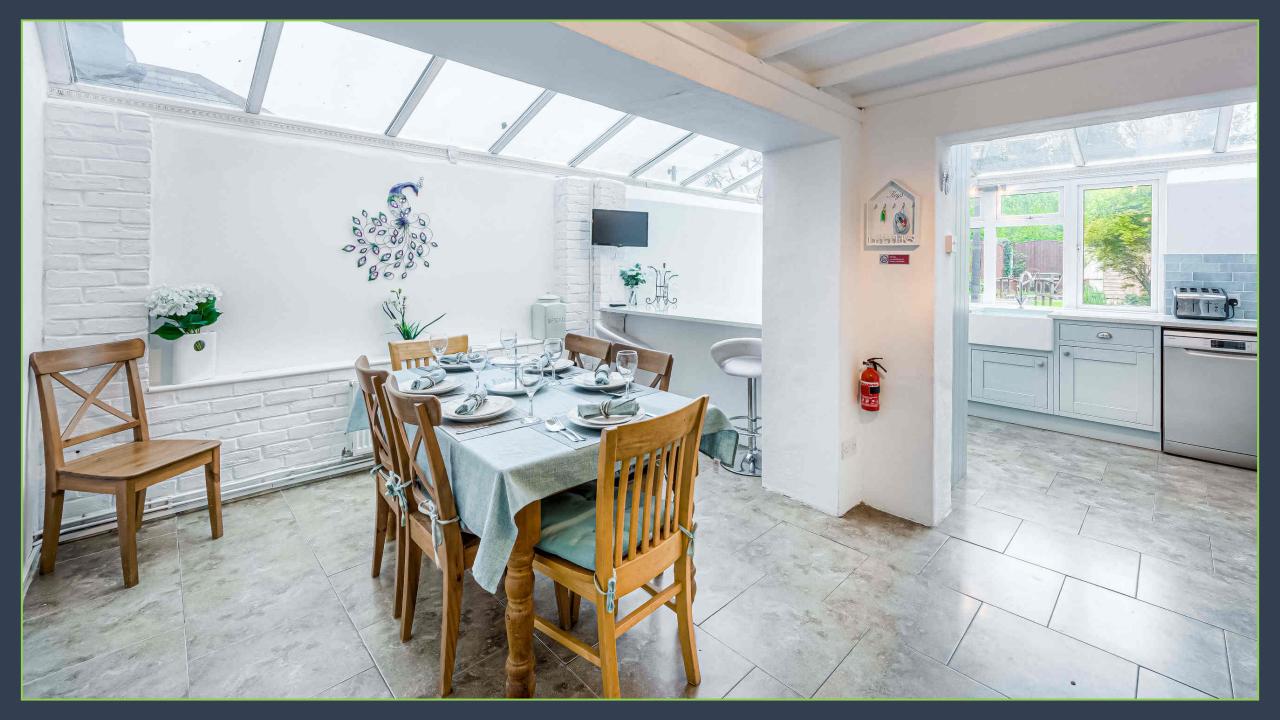

To the ground floor there are three very generous living spaces, a snug sitting room with feature fireplace, stunning dining room with exposed brick chimney breast and timber beams, and well-appointed kitchen/breakfast room with its part vaulted glazed roof allowing natural light to flood in. The kitchen is a good size and offers delightful views over the rear garden as well as space for entertaining guests.