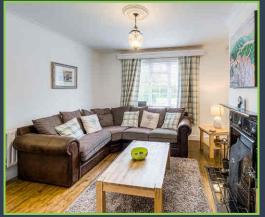

To the ground floor there are three very generous living spaces, a snug sitting room with feature fireplace, stunning dining room with exposed brick chimney breast and timber beams, and well-appointed kitchen/breakfast room with its part vaulted glazed roof allowing natural light to flood in. The kitchen is a good size and offers delightful views over the rear garden as well as space for entertaining guests.