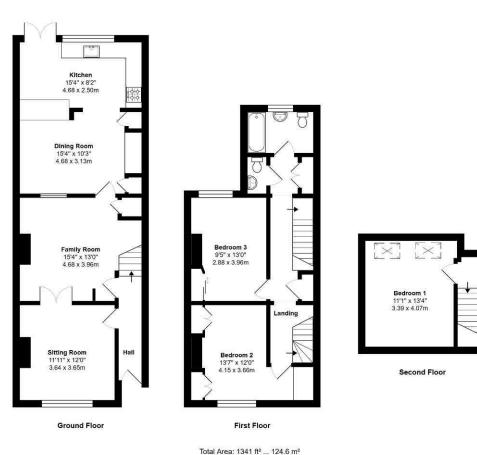

### Floor Plan:

- Spacious semi-detached house
- No onward chain
- 3 receptions rooms
- 3 bedrooms
- Exceptional part vaulted kitchen/breakfast area
- Established rear garden
- Character and charm throughout
- Driveway

Whilst every attempt has been made to ensure the accuracy of the floor plan contained here, measurements are approximate and no responsibility is taken for error, ornission or mis-statement. This plan is for illustrative purposes only and should be used as such by any prospective purchaser. Created by Jun 2023