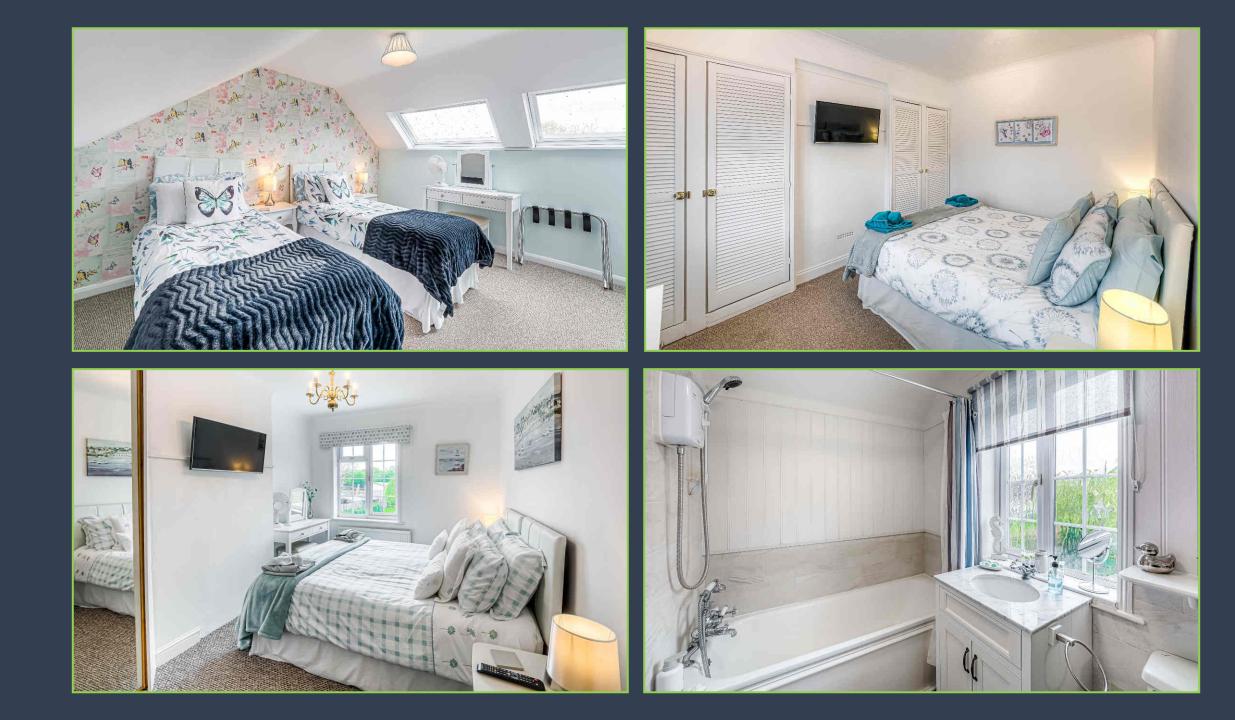

The first floor and second floors comprise of three double bedrooms all serviced by a family bathroom.

Externally, to the front there is a driveway allowing parking for two cars as well as access to a side gate which leads to the rear garden. The rear garden has been landscaped and offers multiple sitting areas and entertaining spaces that are surrounded by mature planting and established flower beds, as well as the tranquil sound of a water feature.