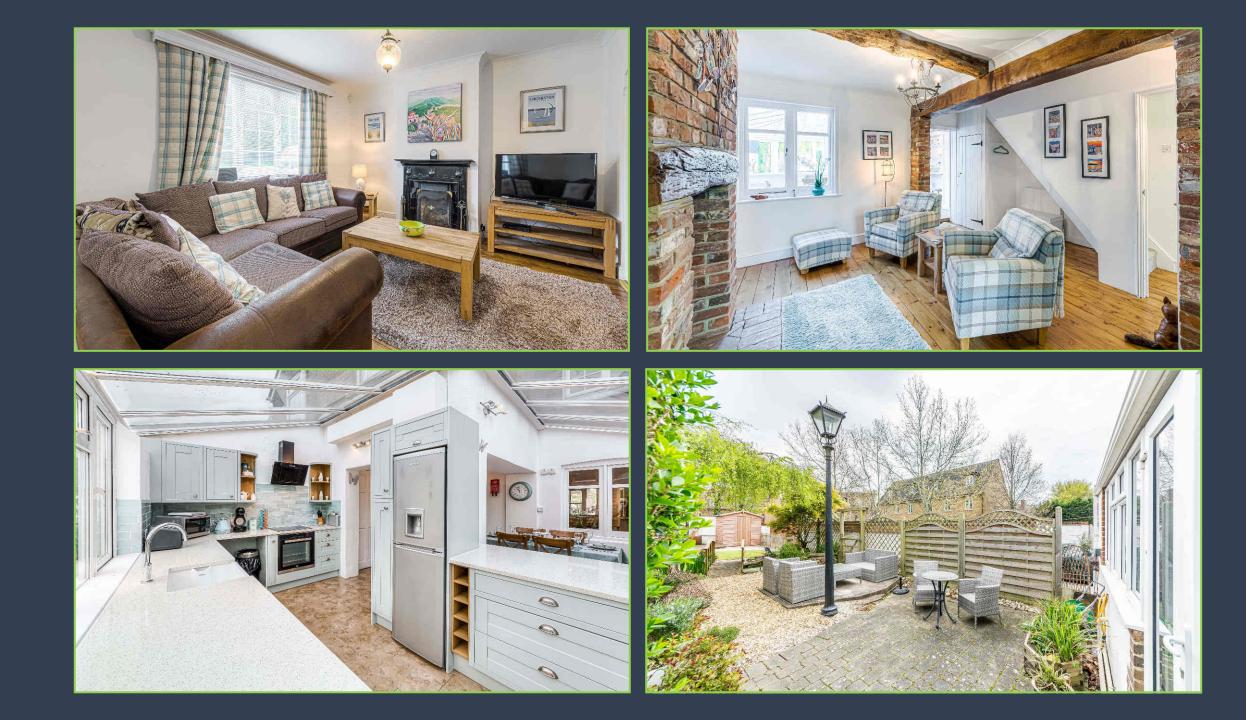

To the ground floor there are three very generous living spaces, a snug sitting room with feature fireplace, stunning dining room with exposed brick chimney breast and timber beams, and well-appointed kitchen/breakfast room with its part vaulted glazed roof allowing natural light to flood in. The kitchen is a good size and offers delightful views over the rear garden as well as space for entertaining guests.

The first floor and second floors comprise of three double bedrooms all serviced by a family bathroom.

Externally, to the front there is a driveway allowing parking for two cars as well as access to a side gate which leads to the rear garden. The rear garden has been landscaped and offers multiple sitting areas and entertaining spaces that are surrounded by mature planting and established flower beds, as well as the tranquil sound of a water feature.