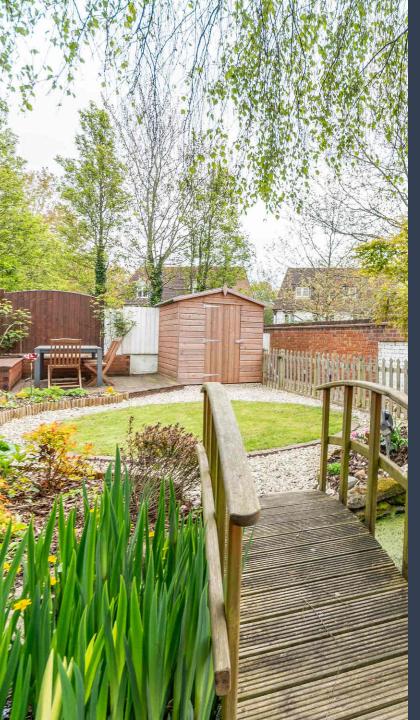

The first floor and second floors comprise of three double bedrooms all serviced by a family bathroom.

Externally, to the front there is a driveway allowing parking for two cars as well as access to a side gate which leads to the rear garden. The rear garden has been landscaped and offers multiple sitting areas and entertaining spaces that are surrounded by mature planting and established flower beds, as well as the tranquil sound of a water feature.