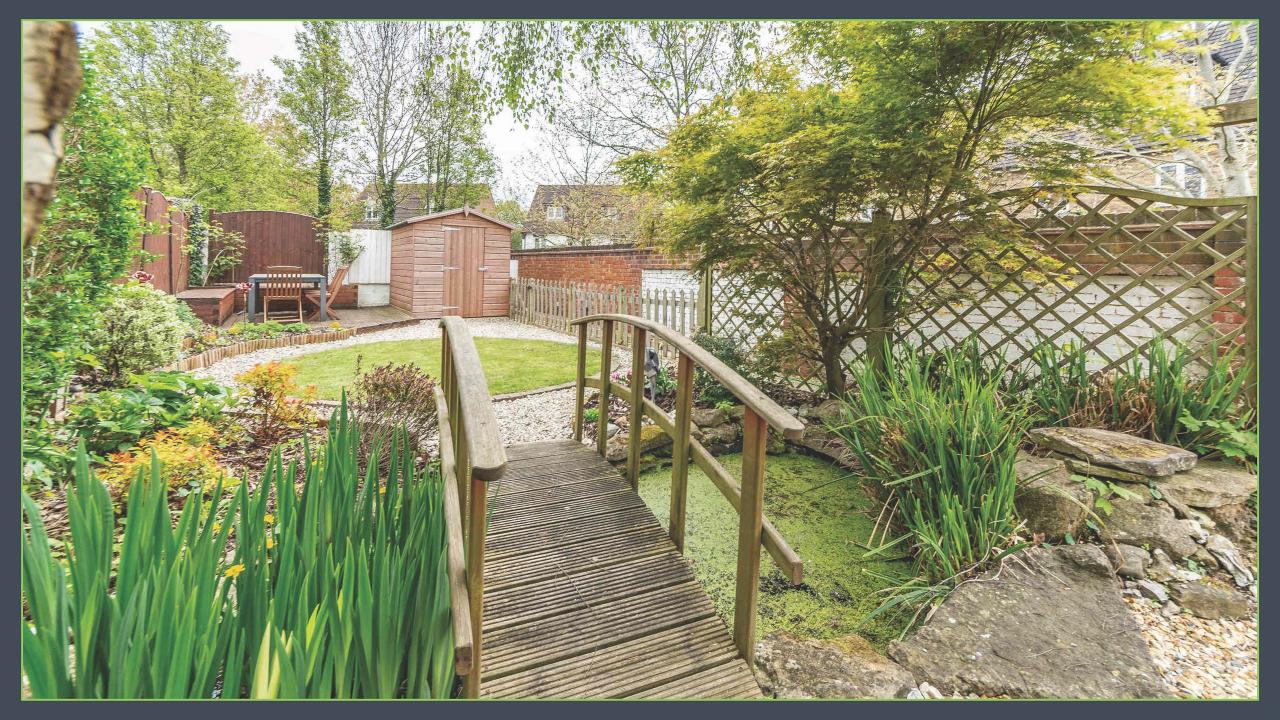

The first floor and second floors comprise of three double bedrooms all serviced by a family bathroom.

Externally, to the front there is a driveway allowing parking for two cars as well as access to a side gate which leads to the rear garden. The rear garden has been landscaped and offers multiple sitting areas and entertaining spaces that are surrounded by mature planting and established flower beds, as well as the tranquil sound of a water feature.