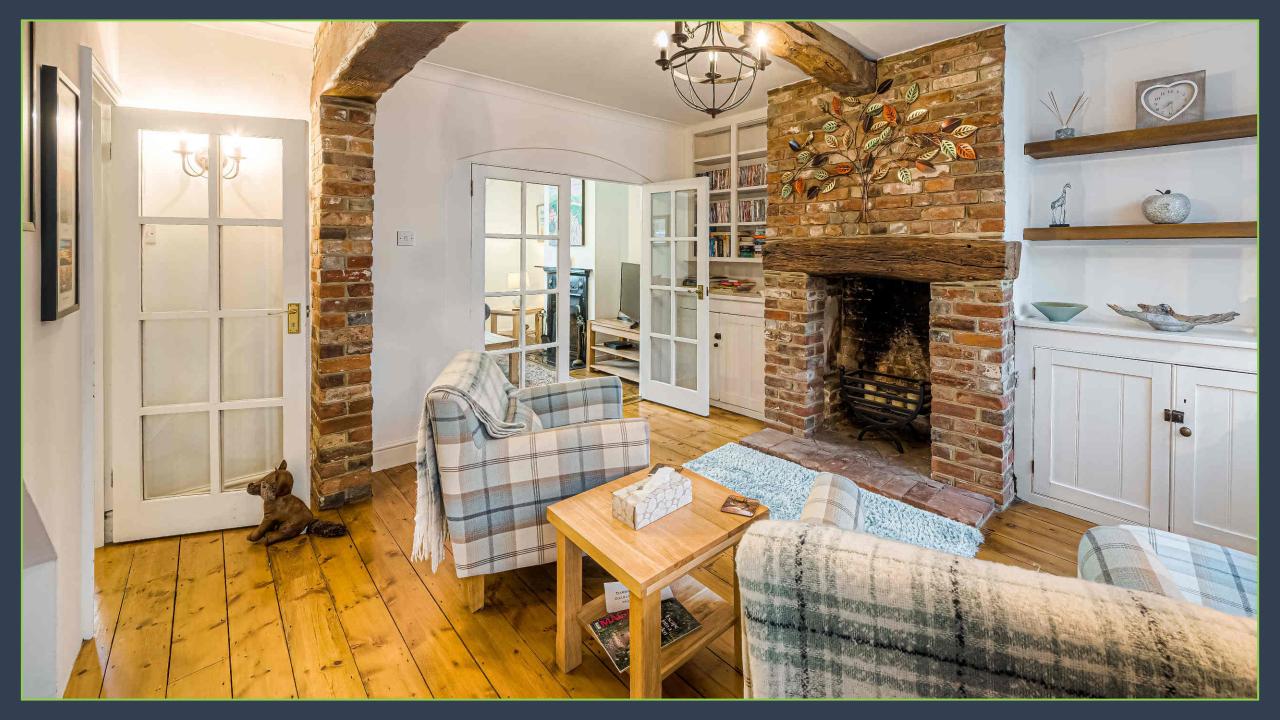

To the ground floor there are three very generous living spaces, a snug sitting room with feature fireplace, stunning dining room with exposed brick chimney breast and timber beams, and well-appointed kitchen/breakfast room with its part vaulted glazed roof allowing natural light to flood in. The kitchen is a good size and offers delightful views over the rear garden as well as space for entertaining guests.