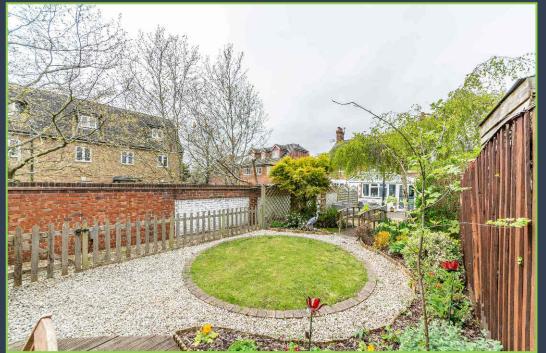

The first floor and second floors comprise of three double bedrooms all serviced by a family bathroom.

Externally, to the front there is a driveway allowing parking for two cars as well as access to a side gate which leads to the rear garden. The rear garden has been landscaped and offers multiple sitting areas and entertaining spaces that are surrounded by mature planting and established flower beds, as well as the tranquil sound of a water feature.