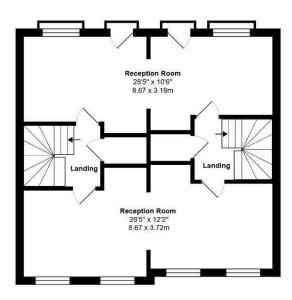

#### Floor Plans:

- Stunning riverside location
- Georgian inspired double townhouse
- Gated parking
- Elegant, versatile layout
- 6 bedroom 4 bathroom
- 4 reception rooms
- Walking distance to mainline station
- Access to riverside walks

Second Floor

**Ground Floor** 

First Floor

The luxurious accommodation is arranged over three floors. On the ground floor looking on to the rear garden is a large open plan kitchen and dining room with marble work tops and central island, a home office and study reversible as two single bedrooms, two cloakrooms and two spacious entrance halls each with their own front door access. Occupying the entire first floor is a double cube, full length reception room with Juliet balconies overlooking the rear garden and to the front, a second full length reception room which could also serve as a large master suite or two double bedrooms.