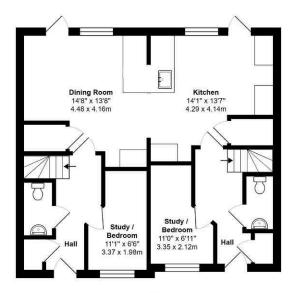

#### Floor Plans:

- Stunning riverside location
- Georgian inspired double townhouse
- Gated parking
- Elegant, versatile layout
- 6 bedroom 4 bathroom
- 4 reception rooms
- Walking distance to mainline station
- Access to riverside walks

Second Floor

**Ground Floor** 

First Floor

The luxurious accommodation is arranged over three floors. On the ground floor looking on to the rear garden is a large open plan kitchen and dining room with marble work tops and central island, a home office and study reversible as two single bedrooms, two cloakrooms and two spacious entrance halls each with their own front door access. Occupying the entire first floor is a double cube, full length reception room with Juliet balconies overlooking the rear garden and to the front, a second full length reception room which could also serve as a large master suite or two double bedrooms.