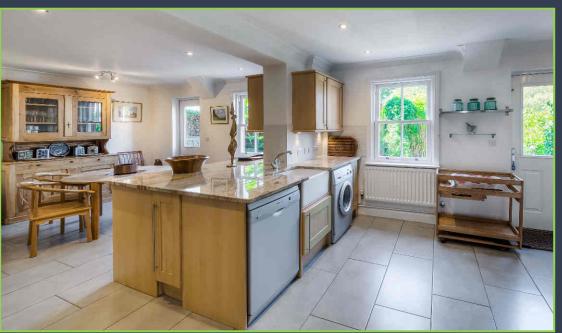

The luxurious accommodation is arranged over three floors. On the ground floor looking on to the rear garden is a large open plan kitchen and dining room with marble work tops and central island, a home office and study reversible as two single bedrooms, two cloakrooms and two spacious entrance halls each with their own front door access. Occupying the entire first floor is a double cube, full length reception room with Juliet balconies overlooking the rear garden and to the front, a second full length reception room which could also serve as a large master suite or two double bedrooms.