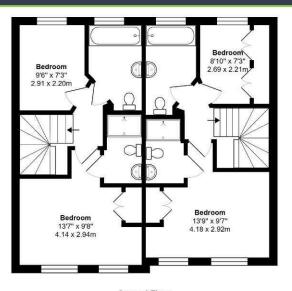

#### Floor Plans:

- Stunning riverside location
- Georgian inspired double townhouse
- Gated parking
- Elegant, versatile layout
- 6 bedroom 4 bathroom
- 4 reception rooms
- Walking distance to mainline station
- Access to riverside walks

Second Floor

**Ground Floor** 

First Floor

On the top floor there are a further four bedrooms as well as two generously sized family bathrooms, with the master and guest each boasting en-suite shower rooms and spacious fitted wardrobes.

The South facing rear garden leads off the kitchen and enjoys sun throughout the day lending itself to outdoor dining. It is well stocked with a variety of roses, flowering jasmine, a honeysuckle canopied pergola, mature perennials and culinary herbs.