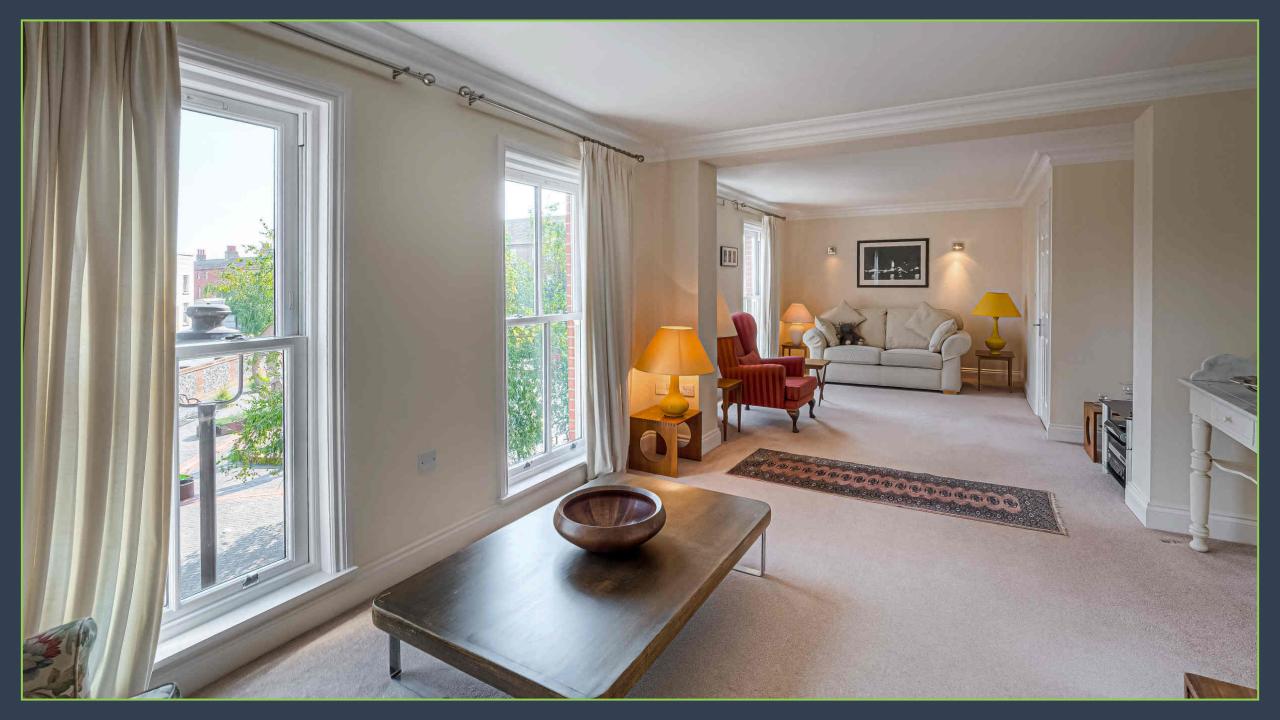

The luxurious accommodation is arranged over three floors. On the ground floor looking on to the rear garden is a large open plan kitchen and dining room with marble work tops and central island, a home office and study reversible as two single bedrooms, two cloakrooms and two spacious entrance halls each with their own front door access. Occupying the entire first floor is a double cube, full length reception room with Juliet balconies overlooking the rear garden and to the front, a second full length reception room which could also serve as a large master suite or two double bedrooms.