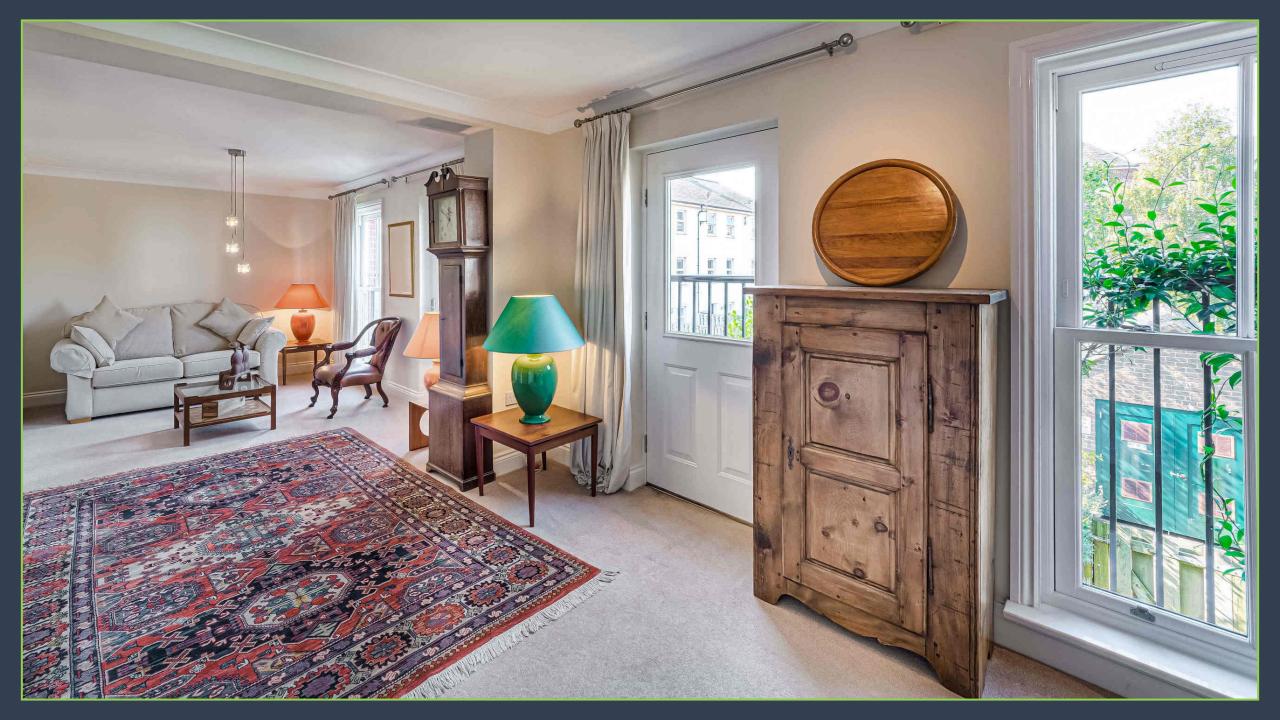

The luxurious accommodation is arranged over three floors. On the ground floor looking on to the rear garden is a large open plan kitchen and dining room with marble work tops and central island, a home office and study reversible as two single bedrooms, two cloakrooms and two spacious entrance halls each with their own front door access. Occupying the entire first floor is a double cube, full length reception room with Juliet balconies overlooking the rear garden and to the front, a second full length reception room which could also serve as a large master suite or two double bedrooms.