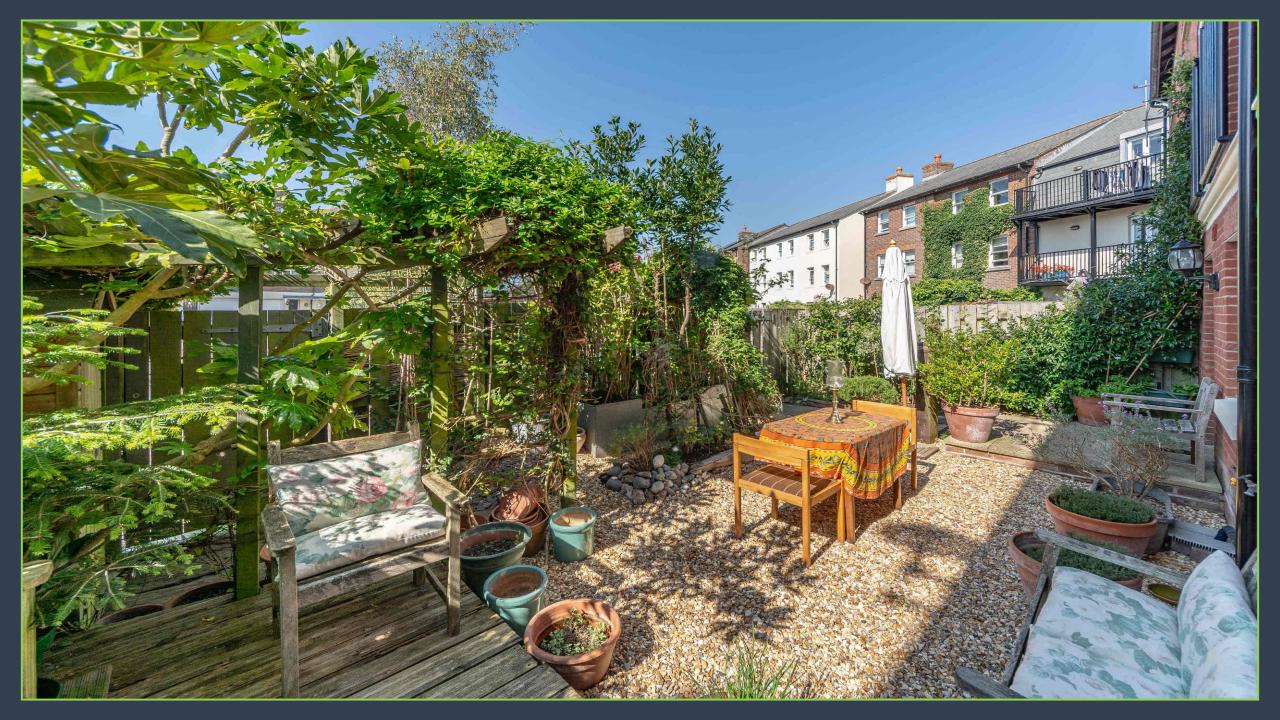

On the top floor there are a further four bedrooms as well as two generously sized family bathrooms, with the master and guest each boasting en-suite shower rooms and spacious fitted wardrobes.

The South facing rear garden leads off the kitchen and enjoys sun throughout the day lending itself to outdoor dining. It is well stocked with a variety of roses, flowering jasmine, a honeysuckle canopied pergola, mature perennials and culinary herbs.