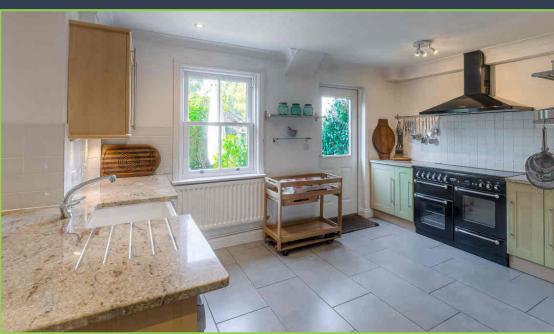

The luxurious accommodation is arranged over three floors. On the ground floor looking on to the rear garden is a large open plan kitchen and dining room with marble work tops and central island, a home office and study reversible as two single bedrooms, two cloakrooms and two spacious entrance halls each with their own front door access. Occupying the entire first floor is a double cube, full length reception room with Juliet balconies overlooking the rear garden and to the front, a second full length reception room which could also serve as a large master suite or two double bedrooms.