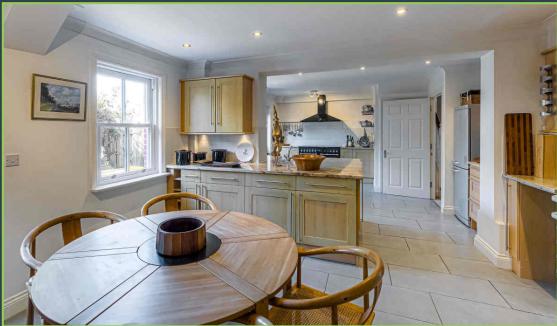

The luxurious accommodation is arranged over three floors. On the ground floor looking on to the rear garden is a large open plan kitchen and dining room with marble work tops and central island, a home office and study reversible as two single bedrooms, two cloakrooms and two spacious entrance halls each with their own front door access. Occupying the entire first floor is a double cube, full length reception room with Juliet balconies overlooking the rear garden and to the front, a second full length reception room which could also serve as a large master suite or two double bedrooms.