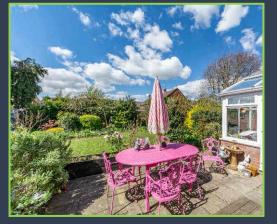

The ground floor comprises of a generous entrance hall, four reception rooms, kitchen, utility room and a wet room. To the first floor there are five good sized bedrooms, and two shower rooms.

To the front of the property is a large driveway allowing for extensive parking, with access to a single garage (which can also be accessed from inside). The secluded private rear garden boasts mature flower beds, and well-kept lawns.