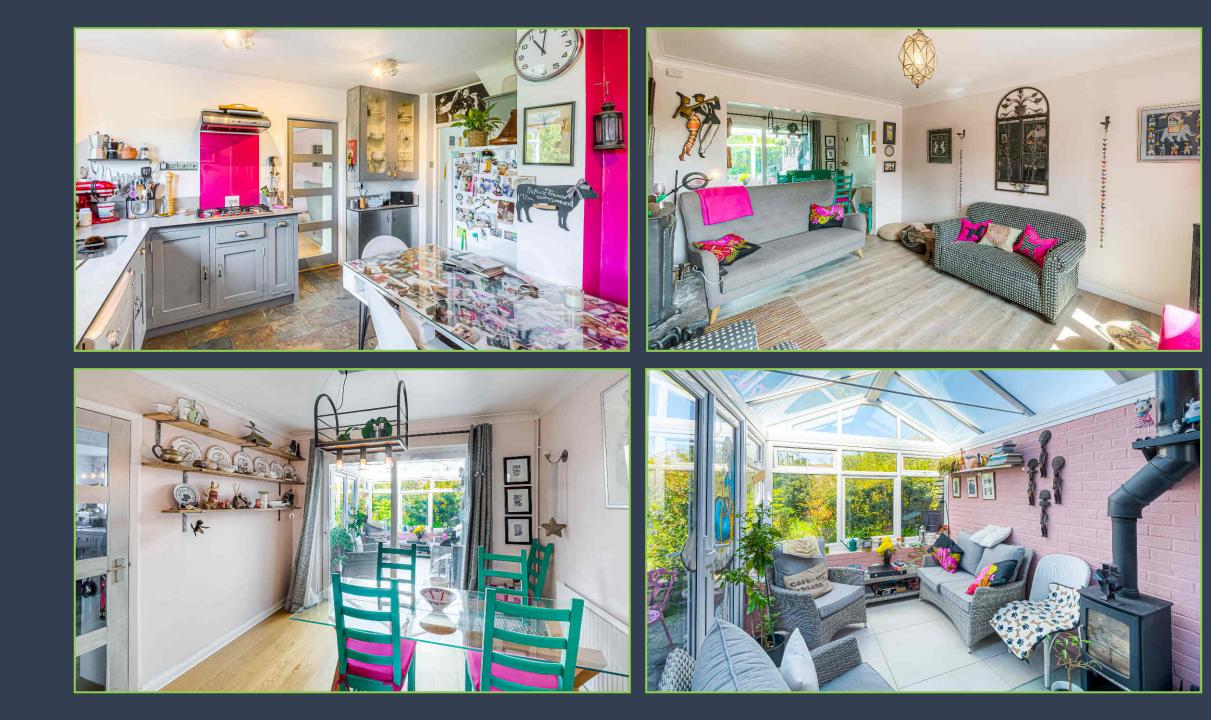

### The Property:

Set in an enviable position within a quiet cul-de-sac in the heart of the pretty village of Eastergate sits this sizeable semi-detached property. This handsome home has been sympathetically extended over the years and benefits from beautifully proportioned rooms throughout.

The ground floor comprises of a generous entrance hall, four reception rooms, kitchen, utility room and a wet room. To the first floor there are five good sized bedrooms, and two shower rooms.

To the front of the property is a large driveway allowing for extensive parking, with access to a single garage (which can also be accessed from inside). The secluded private rear garden boasts mature flower beds, and well-kept lawns.