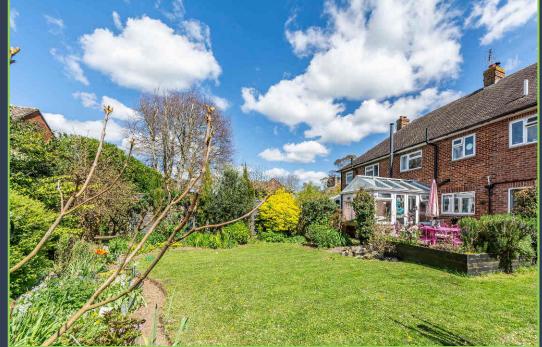

The ground floor comprises of a generous entrance hall, four reception rooms, kitchen, utility room and a wet room. To the first floor there are five good sized bedrooms, and two shower rooms.

To the front of the property is a large driveway allowing for extensive parking, with access to a single garage (which can also be accessed from inside). The secluded private rear garden boasts mature flower beds, and well-kept lawns.