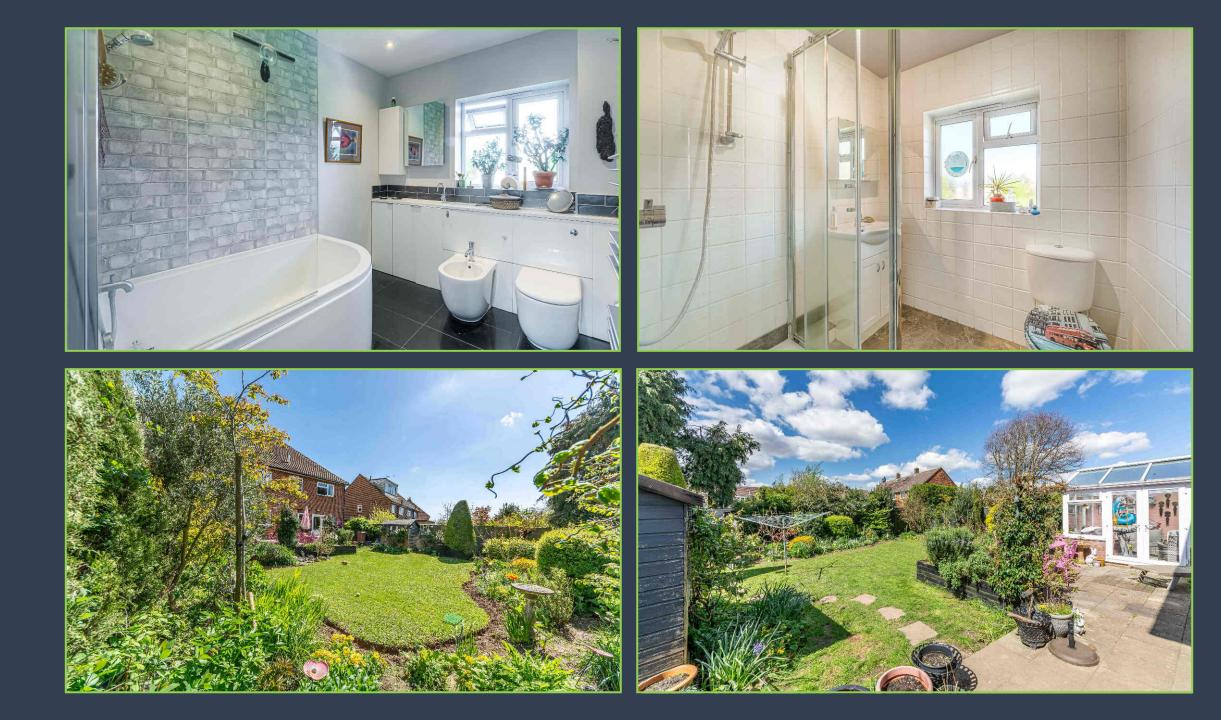

The ground floor comprises of a generous entrance hall, four reception rooms, kitchen, utility room and a wet room. To the first floor there are five good sized bedrooms, and two shower rooms.

To the front of the property is a large driveway allowing for extensive parking, with access to a single garage (which can also be accessed from inside). The secluded private rear garden boasts mature flower beds, and well-kept lawns.