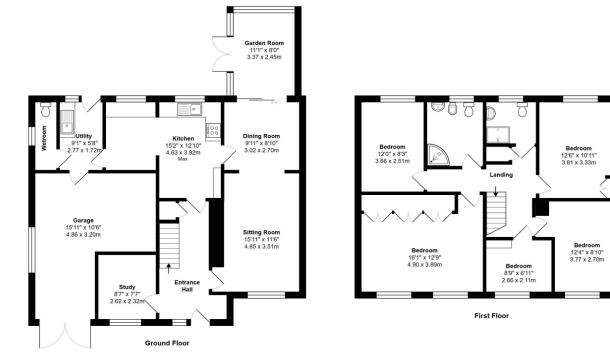

### Floor Plan:

- 5 bedroom semi-detached home
- Light and airy feel throughout
- Enviable position
- Attractive gardens
- 4 reception rooms
- Large amount of parking to the front
- In excess of 1900 sq.ft.
- Versatile layout

Total Area: 1955 ft<sup>2</sup> ... 181.6 m<sup>2</sup> (Includes Garage)

Whilst every attempt has been made to ensure the accuracy of the floor plan contained here, measurements are approximate and no responsibility is taken for error, omission or mis-statement. This plan is for illustrative purposes only and should be used as such by any prospective purchaser. Created by Jum 2024