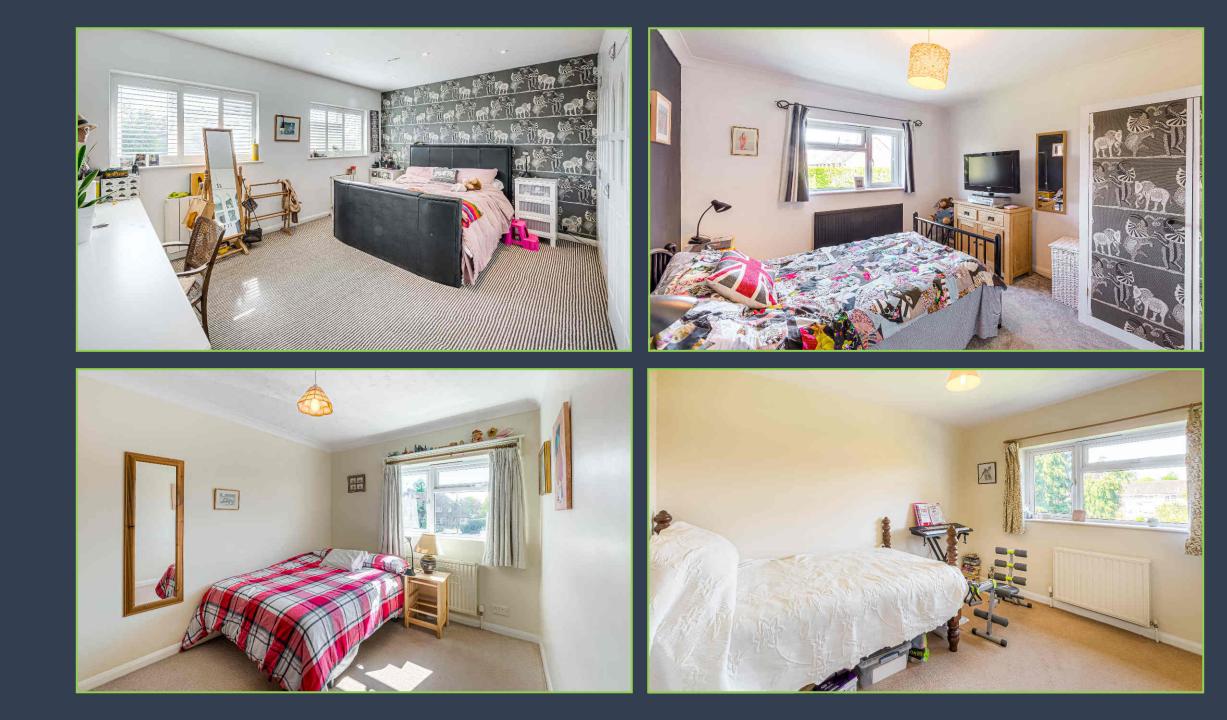

The ground floor comprises of a generous entrance hall, four reception rooms, kitchen, utility room and a wet room. To the first floor there are five good sized bedrooms, and two shower rooms.

To the front of the property is a large driveway allowing for extensive parking, with access to a single garage (which can also be accessed from inside). The secluded private rear garden boasts mature flower beds, and well-kept lawns.