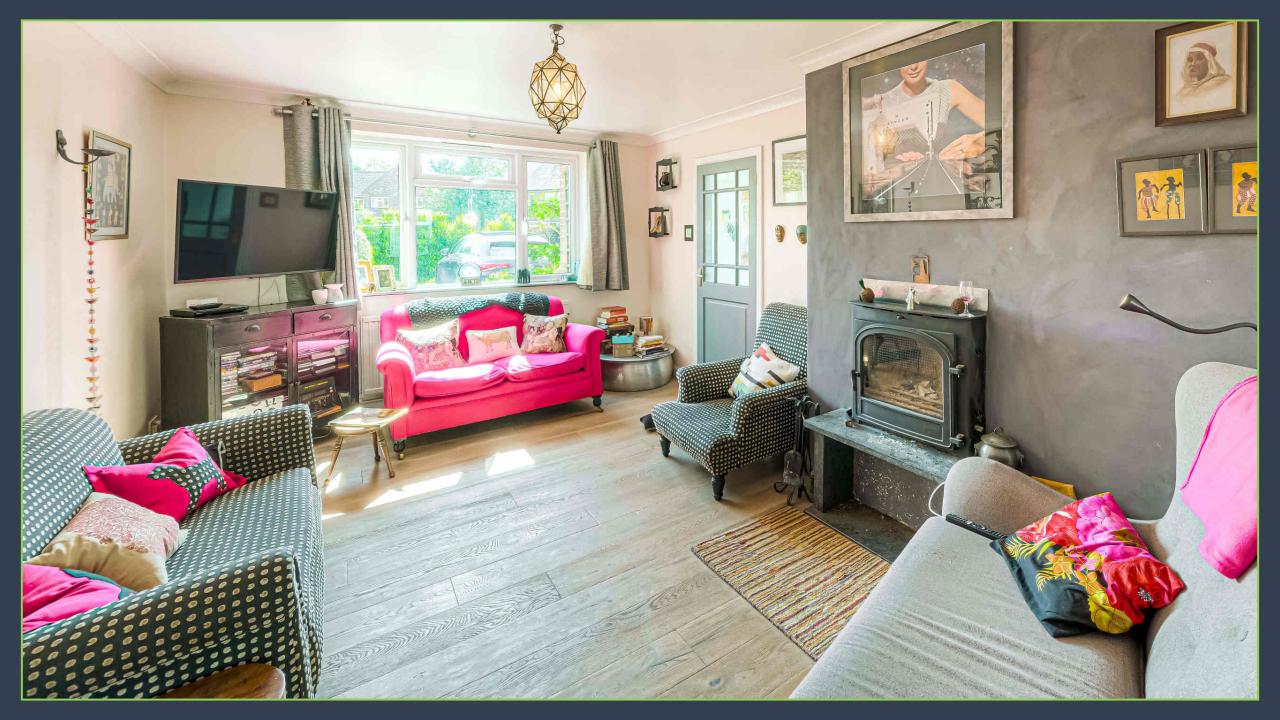

The ground floor comprises of a generous entrance hall, four reception rooms, kitchen, utility room and a wet room. To the first floor there are five good sized bedrooms, and two shower rooms.

To the front of the property is a large driveway allowing for extensive parking, with access to a single garage (which can also be accessed from inside). The secluded private rear garden boasts mature flower beds, and well-kept lawns.