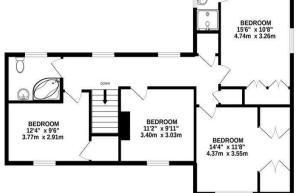

### Floor Plan:

- Sympathetically extended and renovated
- Farmhouse kitchen
- Semi-rural location
- Large area of parking to the front
- Good sized mature rear garden
- 2 log burners
- 4 double bedrooms
- Family bathroom and en-suite

1ST FLOOR 818 sq.ft. (76.0 sq.m.) approx.

#### TOTAL FLOOR AREA : 2029 sq.ft. (188.5 sq.m.) approx.

Whilst every attempt has been made to ensure the accuracy of the floorplan contained here, measurements of doors, whotows, rooms and any other items are approximate and no responsibility taken for any error, omission or mis-statement. This plan is for illustrative purposes only and should be used as such by any prospective purchaser. The services, systems and and appliances shown have not been tested and no guarantee as to their operability or efficiency can be given. Made with Metropix (#2022)