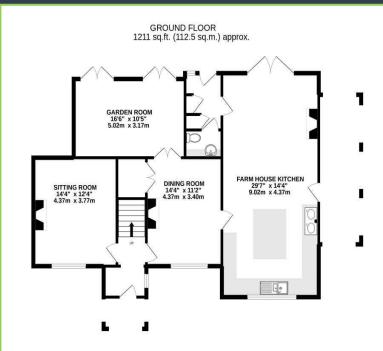

### Floor Plan:

- Sympathetically extended and renovated
- Farmhouse kitchen
- Semi-rural location
- Large area of parking to the front
- Good sized mature rear garden
- 2 log burners
- 4 double bedrooms
- Family bathroom and en-suite

The generous accommodation is arranged over two floors, with the ground floor comprising of three reception rooms, a large farmhouse kitchen with Aga, utility room and cloakroom. The first floor offers four bedrooms, the master boasts an en-suite shower room with the remaining three bedrooms serviced by the family bathroom.