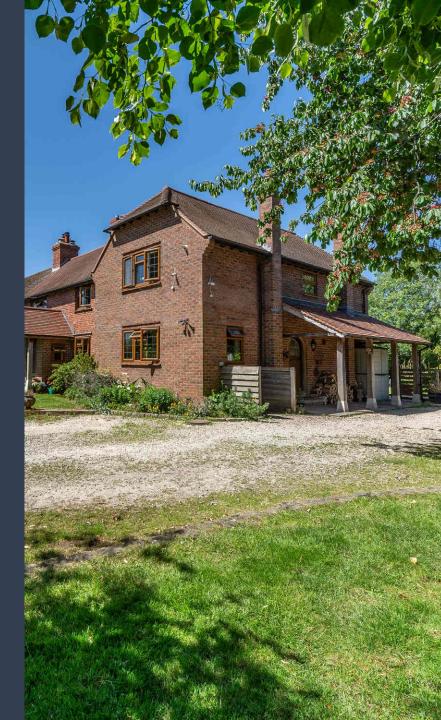

### The Property:

Set in a semi-rural lane on the fringes of the picturesque village of Barnham sits this beautifully presented period home.

This substantial character property has undergone a robust schedule of updating and renovations by the current vendors, including a sympathetic extension, creating a large farmhouse kitchen and two bedrooms.

The generous accommodation is arranged over two floors, with the ground floor comprising of three reception rooms, a large farmhouse kitchen with Aga, utility room and cloakroom. The first floor offers four bedrooms, the master boasts an en-suite shower room with the remaining three bedrooms serviced by the family bathroom.