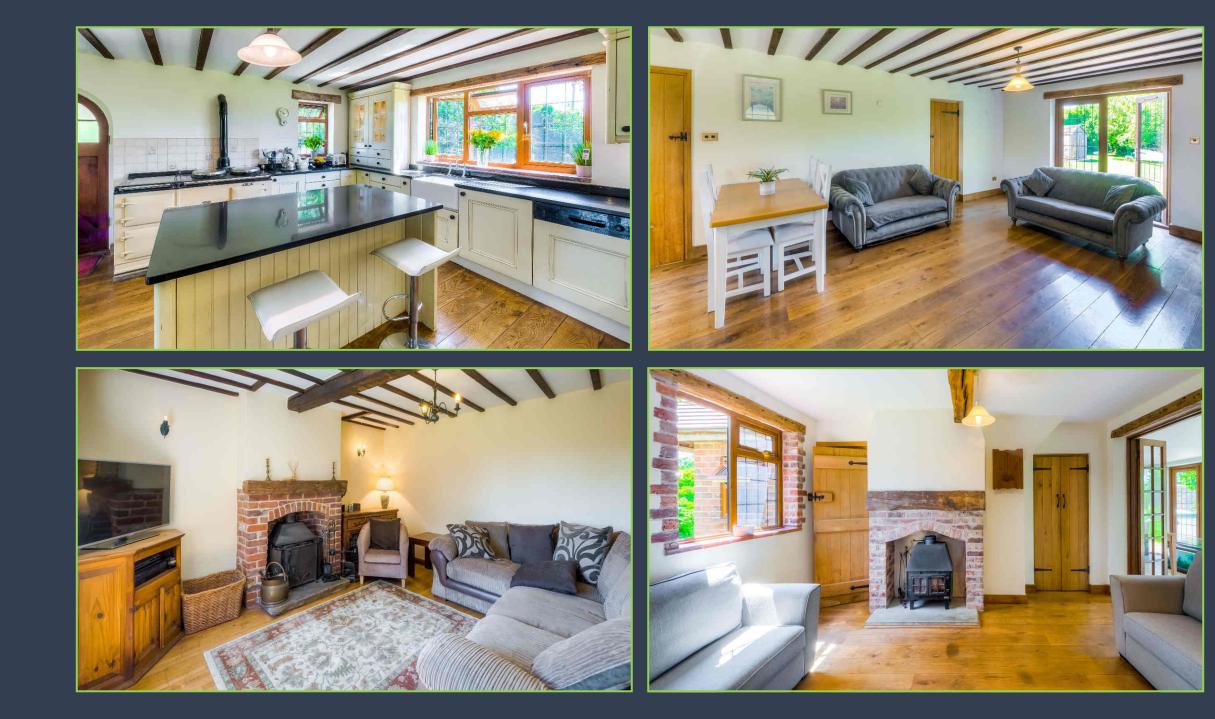

The generous accommodation is arranged over two floors, with the ground floor comprising of three reception rooms, a large farmhouse kitchen with Aga, utility room and cloakroom. The first floor offers four bedrooms, the master boasts an en-suite shower room with the remaining three bedrooms serviced by the family bathroom.

Externally to the front is a large parking area and lawn with further space for a separate garage/car barn subject to the necessary planning constraints. The rear garden is stunning offering a fantastic degree of privacy with an area of terrace and a large lawn flanked by mature trees and borders and a vegetable patch.