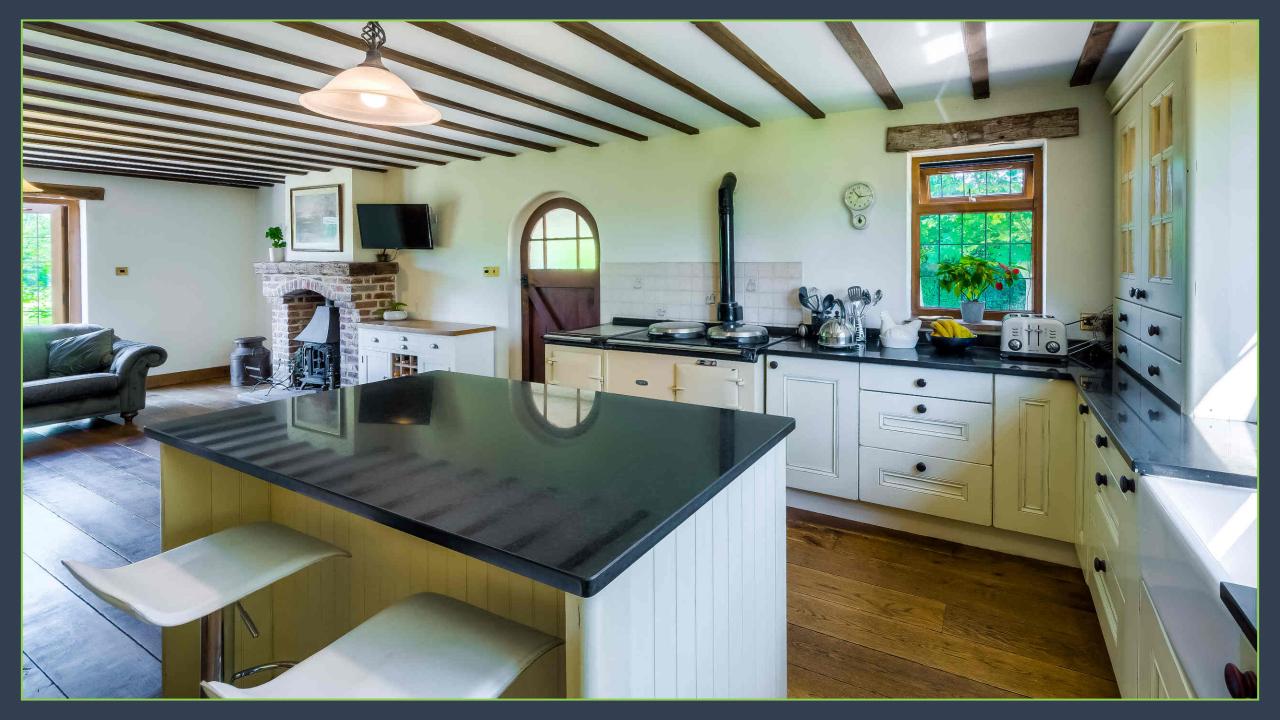

The generous accommodation is arranged over two floors, with the ground floor comprising of three reception rooms, a large farmhouse kitchen with Aga, utility room and cloakroom. The first floor offers four bedrooms, the master boasts an en-suite shower room with the remaining three bedrooms serviced by the family bathroom.