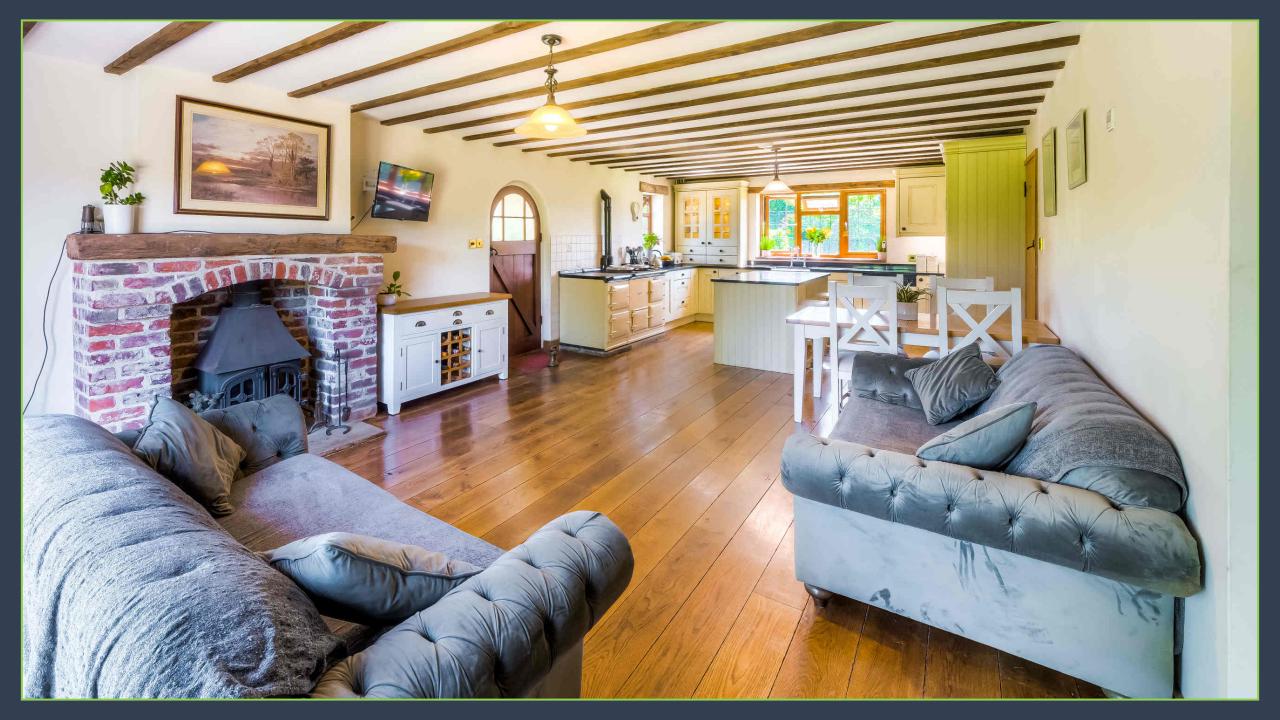

### The Property:

Set in a semi-rural lane on the fringes of the picturesque village of Barnham sits this beautifully presented period home.

This substantial character property has undergone a robust schedule of updating and renovations by the current vendors, including a sympathetic extension, creating a large farmhouse kitchen and two bedrooms.

The generous accommodation is arranged over two floors, with the ground floor comprising of three reception rooms, a large farmhouse kitchen with Aga, utility room and cloakroom. The first floor offers four bedrooms, the master boasts an en-suite shower room with the remaining three bedrooms serviced by the family bathroom.