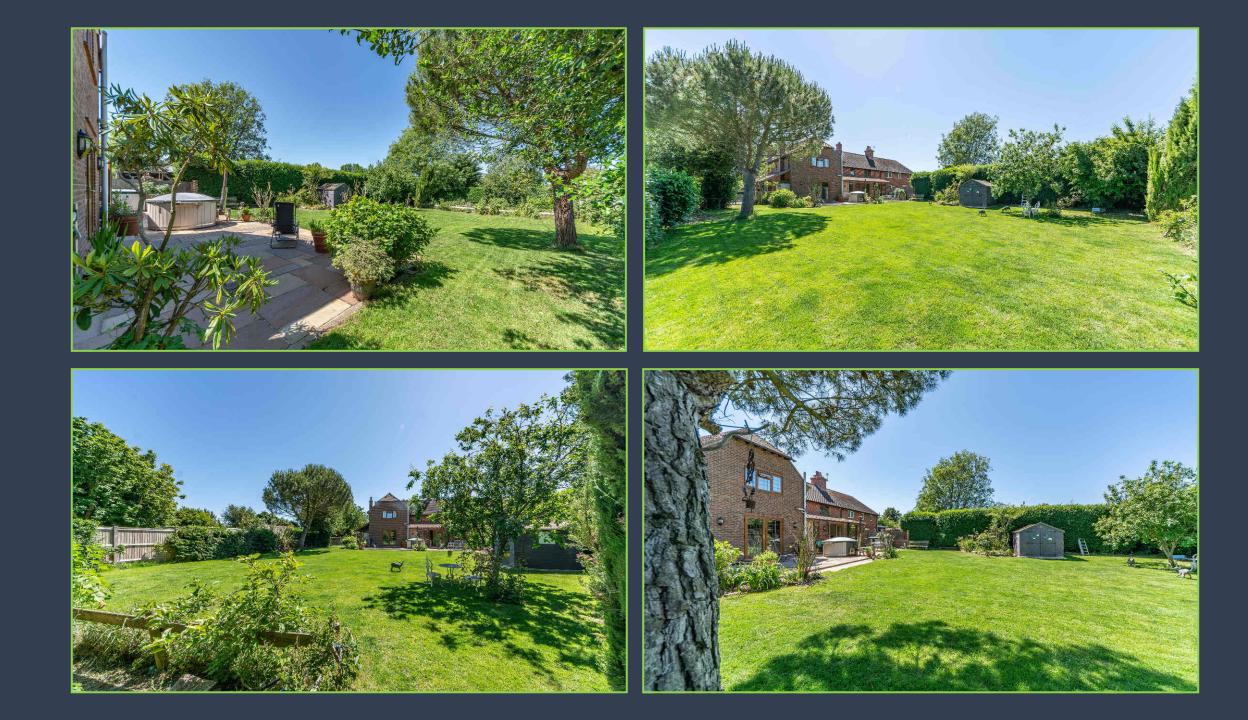

Externally to the front is a large parking area and lawn with further space for a separate garage/car barn subject to the necessary planning constraints. The rear garden is stunning offering a fantastic degree of privacy with an area of terrace and a large lawn flanked by mature trees and borders and a vegetable patch.