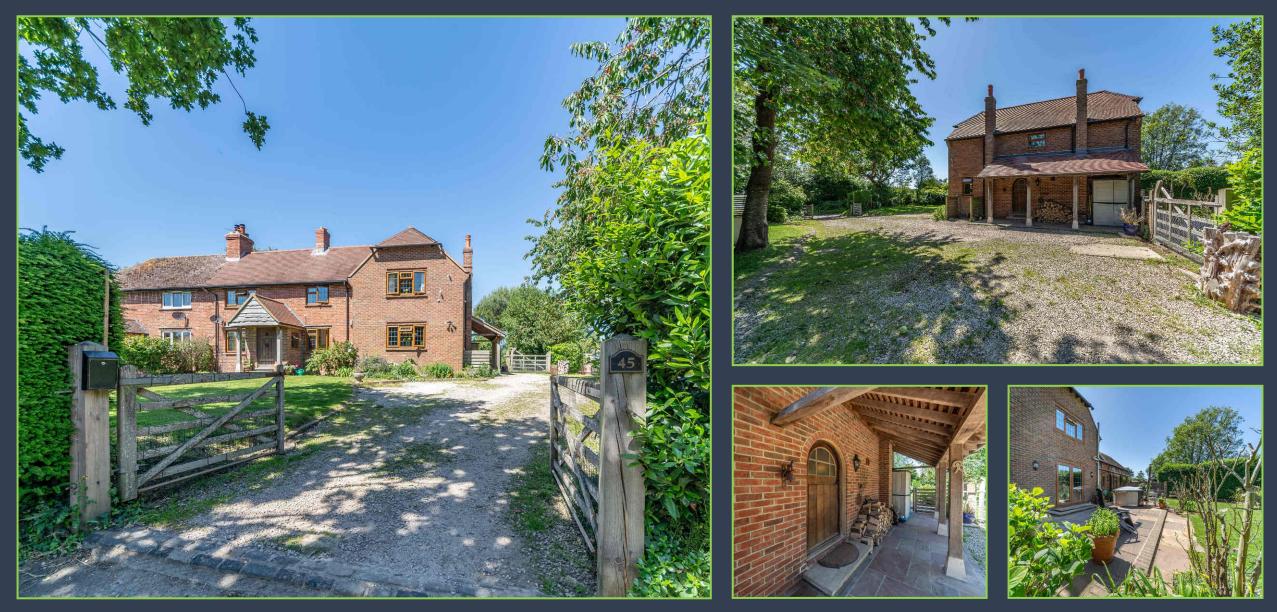

### The Property:

Set in a semi-rural lane on the fringes of the picturesque village of Barnham sits this beautifully presented period home.

This substantial character property has undergone a robust schedule of updating and renovations by the current vendors, including a sympathetic extension, creating a large farmhouse kitchen and two bedrooms.

The generous accommodation is arranged over two floors, with the ground floor comprising of three reception rooms, a large farmhouse kitchen with Aga, utility room and cloakroom. The first floor offers four bedrooms, the master boasts an en-suite shower room with the remaining three bedrooms serviced by the family bathroom.

Externally to the front is a large parking area and lawn with further space for a separate garage/car barn subject to the necessary planning constraints. The rear garden is stunning offering a fantastic degree of privacy with an area of terrace and a large lawn flanked by mature trees and borders and a vegetable patch.