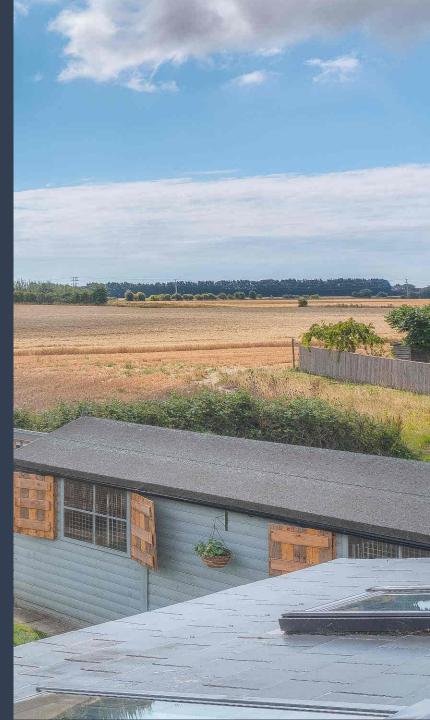

The garden offers stunning far reaching farmland views. There is a patio area wrapping around the side of the property and a large area of hardstanding. Also a large timber workshop with attached wood shed, the workshop benefitting from power, light and plumbing for an additional washing machine.