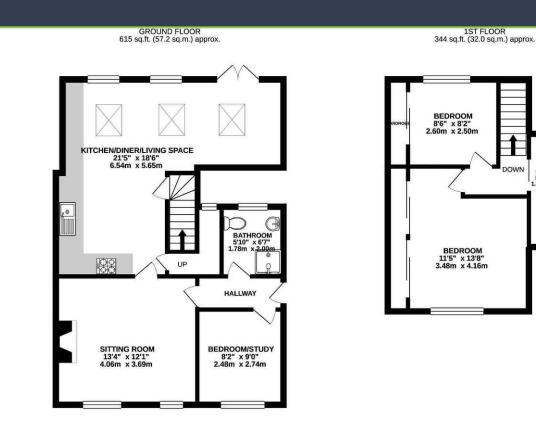

### Floor Plan:

- Beautifully presented quintessential cottage
- 3 bedrooms
- Sitting room
- Open plan kitchen/dining/living space
- Gardens to three sides
- Large timber workshop
- Parking area
- Breathtaking views over countryside
- Semi-rural position

TOTAL FLOOR AREA: 960 sq.ft. (89.1 sq.m.) approx. While every attempt has been made to resure the accuracy of the floorplan contained here, measurements of doors, weldow, norms and any often times are approximate and no responsible it taken for any more mission or mis-statement. This plan is for illustrative purposes only and shudd be used as such by any prospective purchase. The services, spatians and appliance shown have not been tested and no guarantee as to their operability or efficiency can be given. Made with Mercoic 6X000 BATHROOM 5'0" x 10'8" 1.52m x 3.25m

Offering three bedrooms, one being on the ground floor, a stunning open plan kitchen/dining/living space with views over the garden and fields beyond, sitting room with feature fireplace and wood burning stove, ground floor shower room. The remaining two bedrooms and family bathroom are located on the first floor.