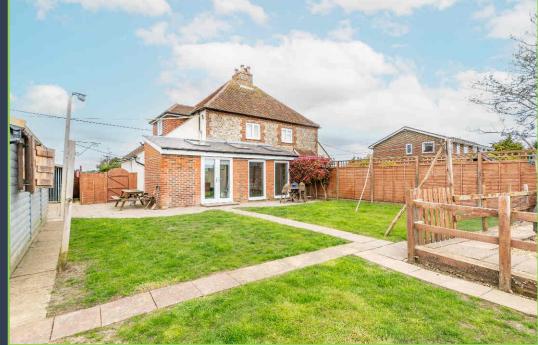

### The Property:

A beautifully presented, quintessential English cottage enjoying breathtaking views over surrounding countryside, located in a semi-rural position on the fringes of both Yapton and Walberton villages.

The garden offers stunning far reaching farmland views. There is a patio area wrapping around the side of the property and a large area of hardstanding. Also a large timber workshop with attached wood shed, the workshop benefitting from power, light and plumbing for an additional washing machine.

At the rear of the garden is a shingle parking area, accessed from a lane to the side of the cottage.