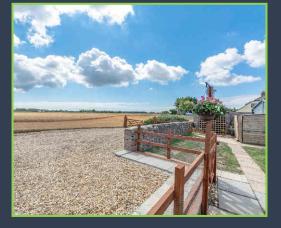

The garden offers stunning far reaching farmland views. There is a patio area wrapping around the side of the property and a large area of hardstanding. Also a large timber workshop with attached wood shed, the workshop benefitting from power, light and plumbing for an additional washing machine.

At the rear of the garden is a shingle parking area, accessed from a lane to the side of the cottage.