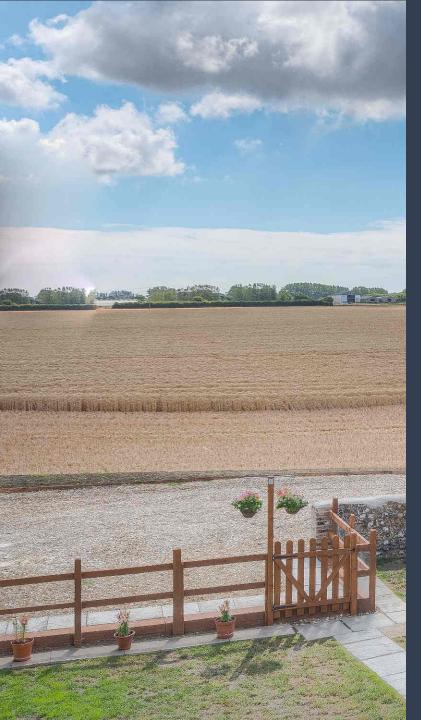

The garden offers stunning far reaching farmland views. There is a patio area wrapping around the side of the property and a large area of hardstanding. Also a large timber workshop with attached wood shed, the workshop benefitting from power, light and plumbing for an additional washing machine.

At the rear of the garden is a shingle parking area, accessed from a lane to the side of the cottage.