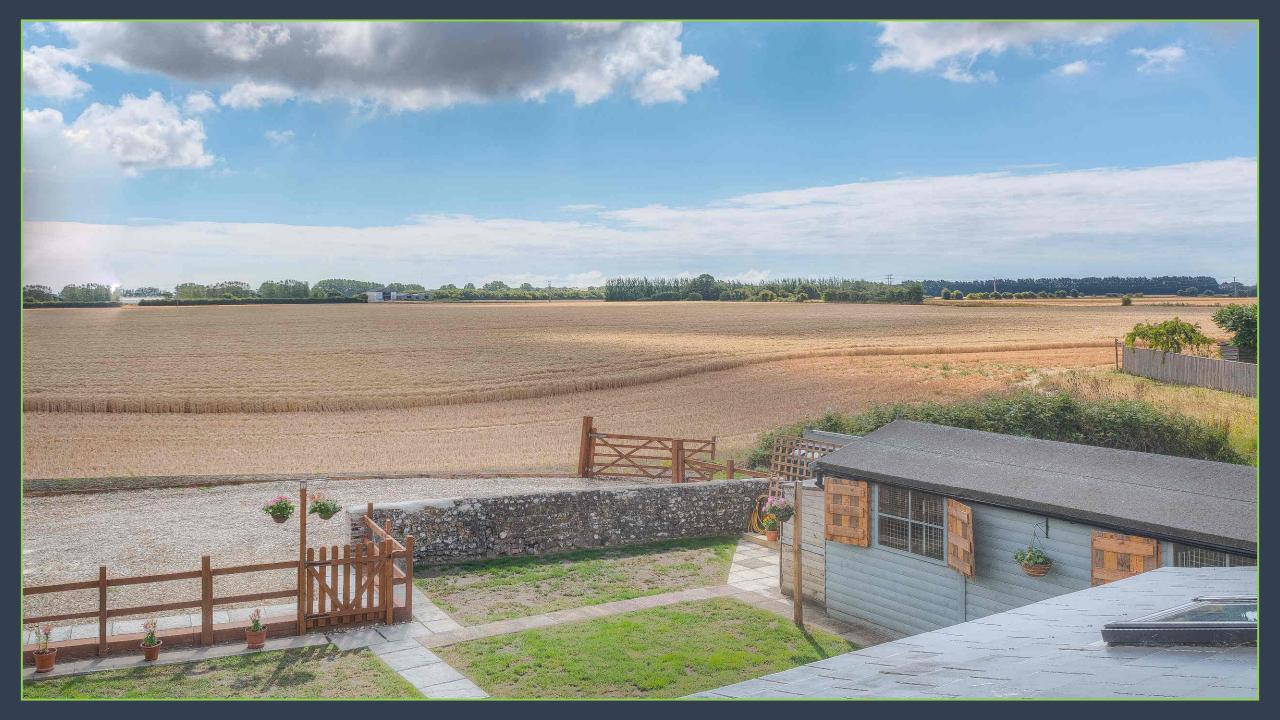

The garden offers stunning far reaching farmland views. There is a patio area wrapping around the side of the property and a large area of hardstanding. Also a large timber workshop with attached wood shed, the workshop benefitting from power, light and plumbing for an additional washing machine.

At the rear of the garden is a shingle parking area, accessed from a lane to the side of the cottage.