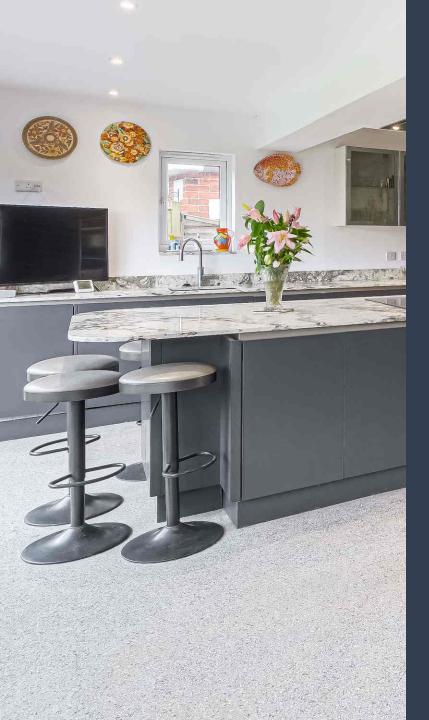

#### Floor Plan:

- Detached 3 bedroom chalet bungalow
- Stunning open plan living space
- High specification kitchen
- Ground floor bedroom
- Ground floor shower room
- Integral garage
- Views to the front over farmland
- West facing rear garden

Upon entering Lilypad you are welcomed by the stunning open plan sitting/dining/kitchen with its high spec kitchen and statement island. This space boasts aspects on three sides including views over the rear garden. The remainder of the ground floor consists of a double bedroom and modern shower room. The first floor comprises of two further double bedrooms, and a family bathroom.