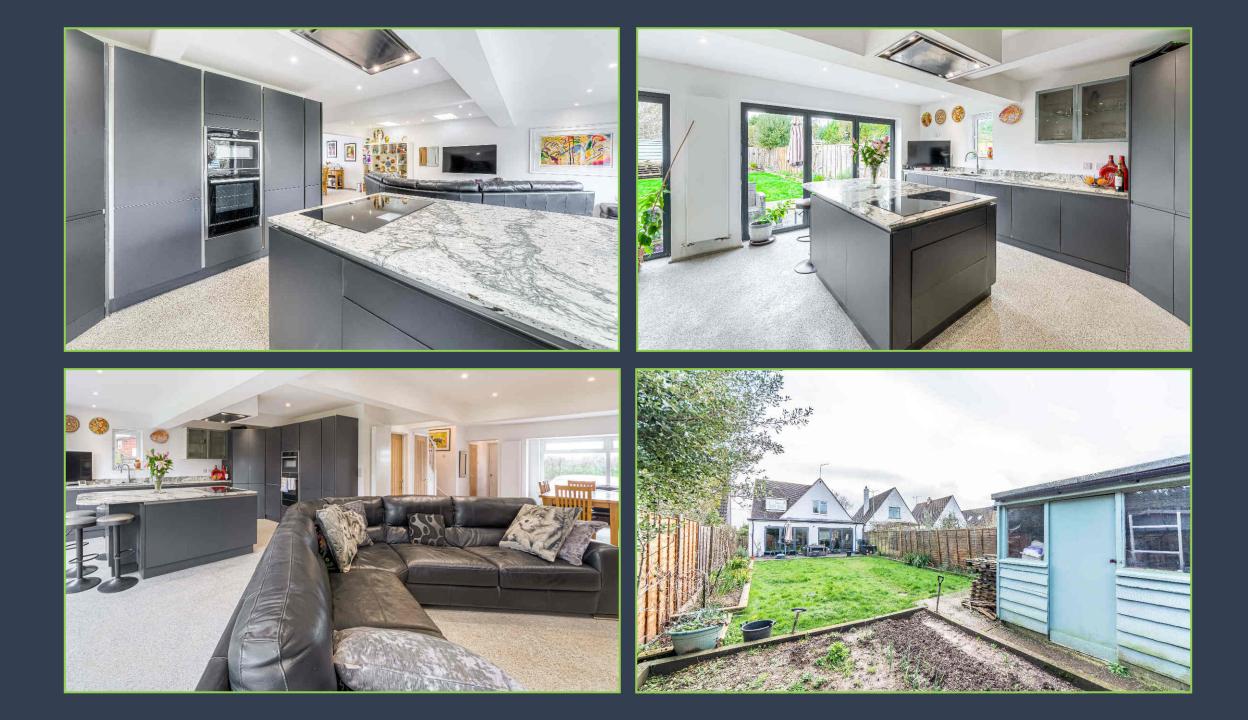

Upon entering Lilypad you are welcomed by the stunning open plan sitting/dining/kitchen with its high spec kitchen and statement island. This space boasts aspects on three sides including views over the rear garden. The remainder of the ground floor consists of a double bedroom and modern shower room. The first floor comprises of two further double bedrooms, and a family bathroom.

The rear garden is exceptionally private and enjoys a westerly aspect. To the front is a driveway offering parking for multiple vehicles and access to an integral single garage.