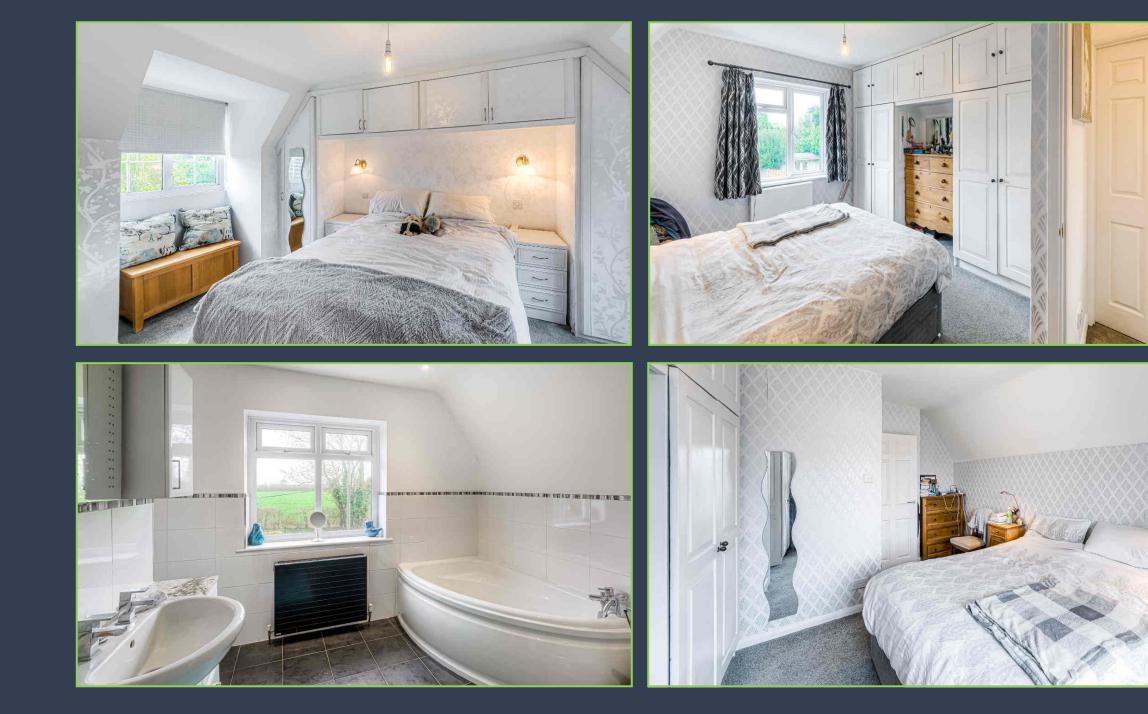

Upon entering Lilypad you are welcomed by the stunning open plan sitting/dining/kitchen with its high spec kitchen and statement island. This space boasts aspects on three sides including views over the rear garden. The remainder of the ground floor consists of a double bedroom and modern shower room. The first floor comprises of two further double bedrooms, and a family bathroom.