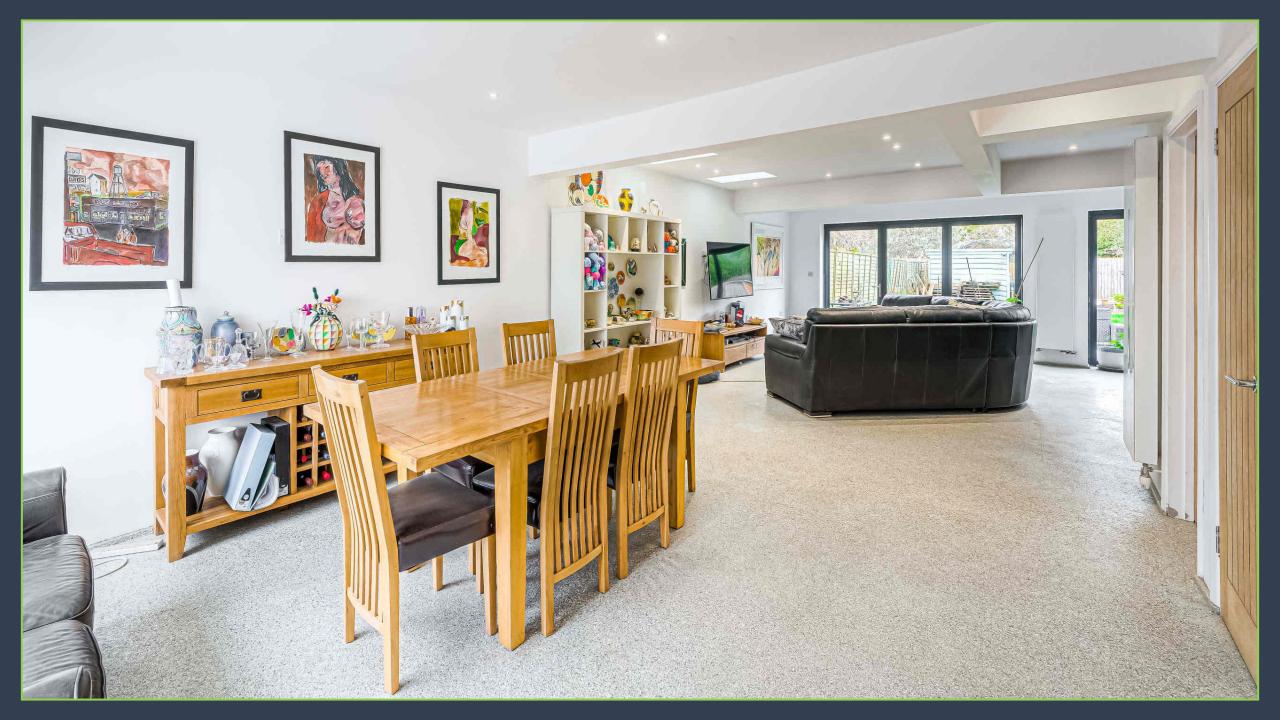

Upon entering Lilypad you are welcomed by the stunning open plan sitting/dining/kitchen with its high spec kitchen and statement island. This space boasts aspects on three sides including views over the rear garden. The remainder of the ground floor consists of a double bedroom and modern shower room. The first floor comprises of two further double bedrooms, and a family bathroom.