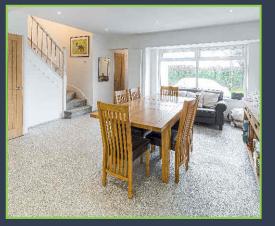

Upon entering Lilypad you are welcomed by the stunning open plan sitting/dining/kitchen with its high spec kitchen and statement island. This space boasts aspects on three sides including views over the rear garden. The remainder of the ground floor consists of a double bedroom and modern shower room. The first floor comprises of two further double bedrooms, and a family bathroom.