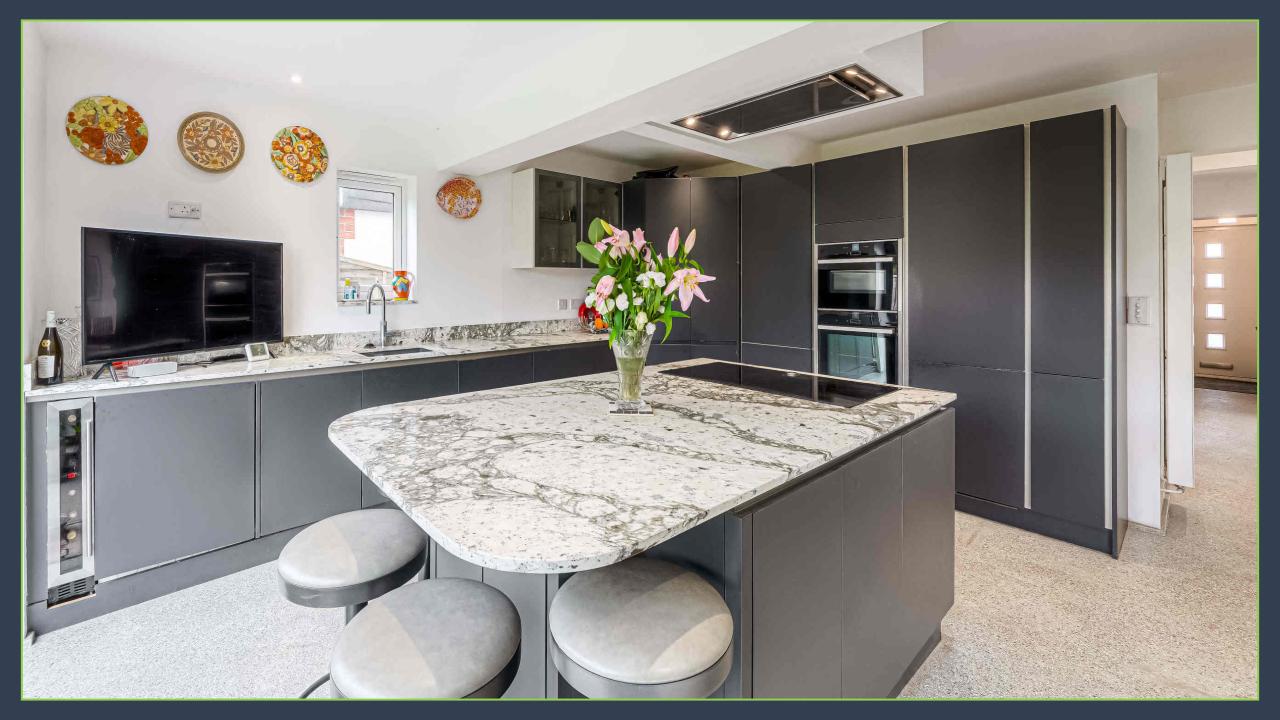

Upon entering Lilypad you are welcomed by the stunning open plan sitting/dining/kitchen with its high spec kitchen and statement island. This space boasts aspects on three sides including views over the rear garden. The remainder of the ground floor consists of a double bedroom and modern shower room. The first floor comprises of two further double bedrooms, and a family bathroom.