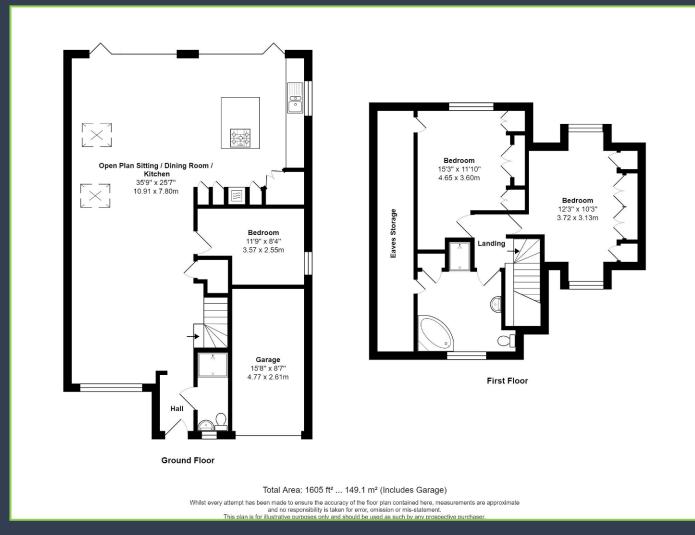

#### Floor Plan:

- Detached 3 bedroom chalet bungalow
- Stunning open plan living space
- High specification kitchen
- Ground floor bedroom
- Ground floor shower room
- Integral garage
- Views to the front over farmland
- West facing rear garden

Upon entering Lilypad you are welcomed by the stunning open plan sitting/dining/kitchen with its high spec kitchen and statement island. This space boasts aspects on three sides including views over the rear garden. The remainder of the ground floor consists of a double bedroom and modern shower room. The first floor comprises of two further double bedrooms, and a family bathroom.

The rear garden is exceptionally private and enjoys a westerly aspect. To the front is a driveway offering parking for multiple vehicles and access to an integral single garage.