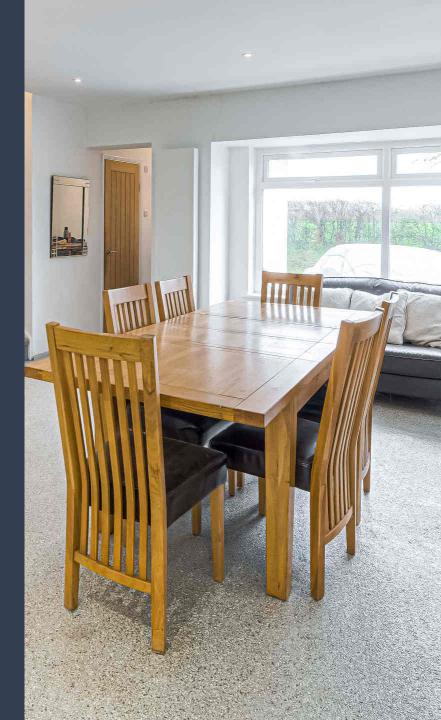

Upon entering Lilypad you are welcomed by the stunning open plan sitting/dining/kitchen with its high spec kitchen and statement island. This space boasts aspects on three sides including views over the rear garden. The remainder of the ground floor consists of a double bedroom and modern shower room. The first floor comprises of two further double bedrooms, and a family bathroom.