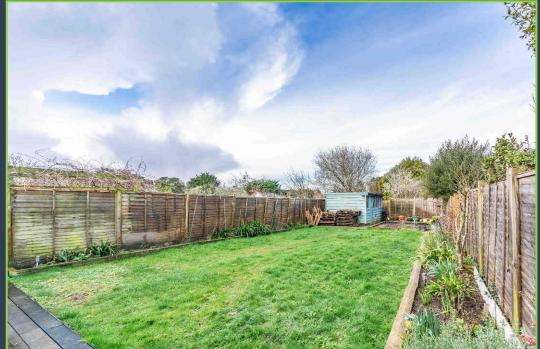

The rear garden is exceptionally private and enjoys a westerly aspect. To the front is a driveway offering parking for multiple vehicles and access to an integral single garage.