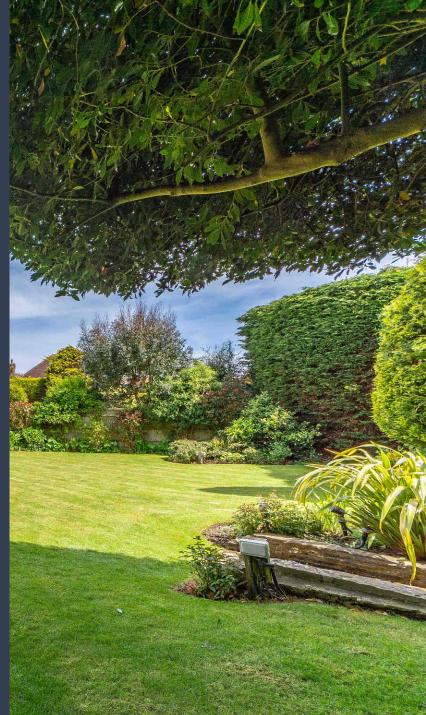

The rear garden is a particular feature and enjoys a southerly aspect with a large York stone patio area leading to a raised Breeze House. There is a well-maintained lawn bordered by a variety of trees and shrubs offering a good degree of privacy.