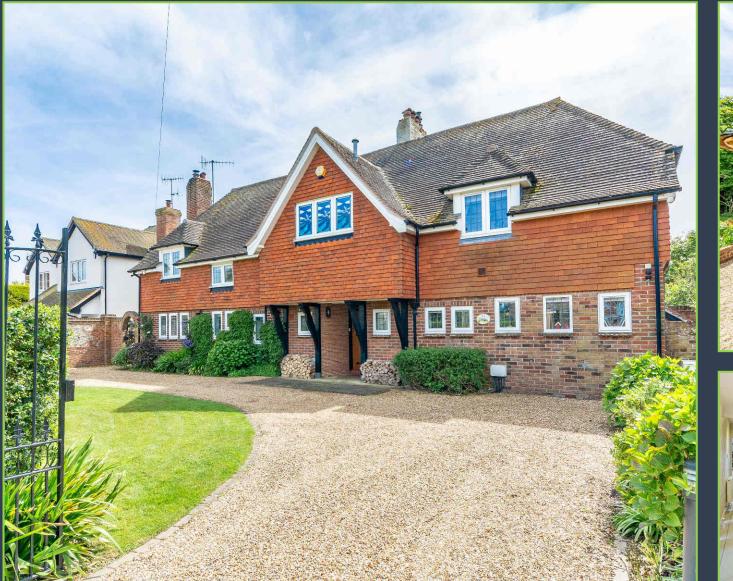

## The Property:

Dating back to the 1930"s Woodcroft with its impressive tile hung elevations strikes a handsome figure within this popular private coastal estate. The grandeur of the house on first approach is accentuated with its attractive sweeping carriage driveway. Since the 1930's this stunning property has undergone sympathetic extensions and renovations to offer spacious and versatile accommodation in excess of 2500 sq ft. However, it is important to note this period home has not lost any of the charm that is synonymous with its age.