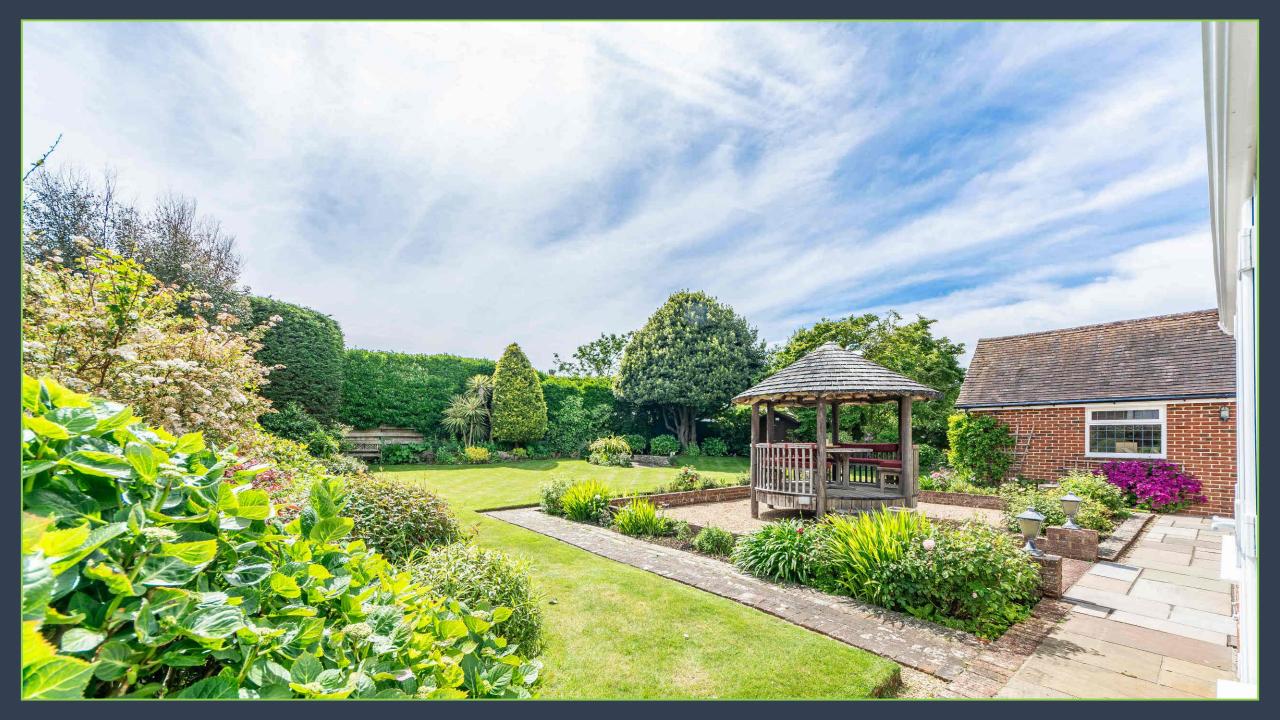

The rear garden is a particular feature and enjoys a southerly aspect with a large York stone patio area leading to a raised Breeze House. There is a well-maintained lawn bordered by a variety of trees and shrubs offering a good degree of privacy.