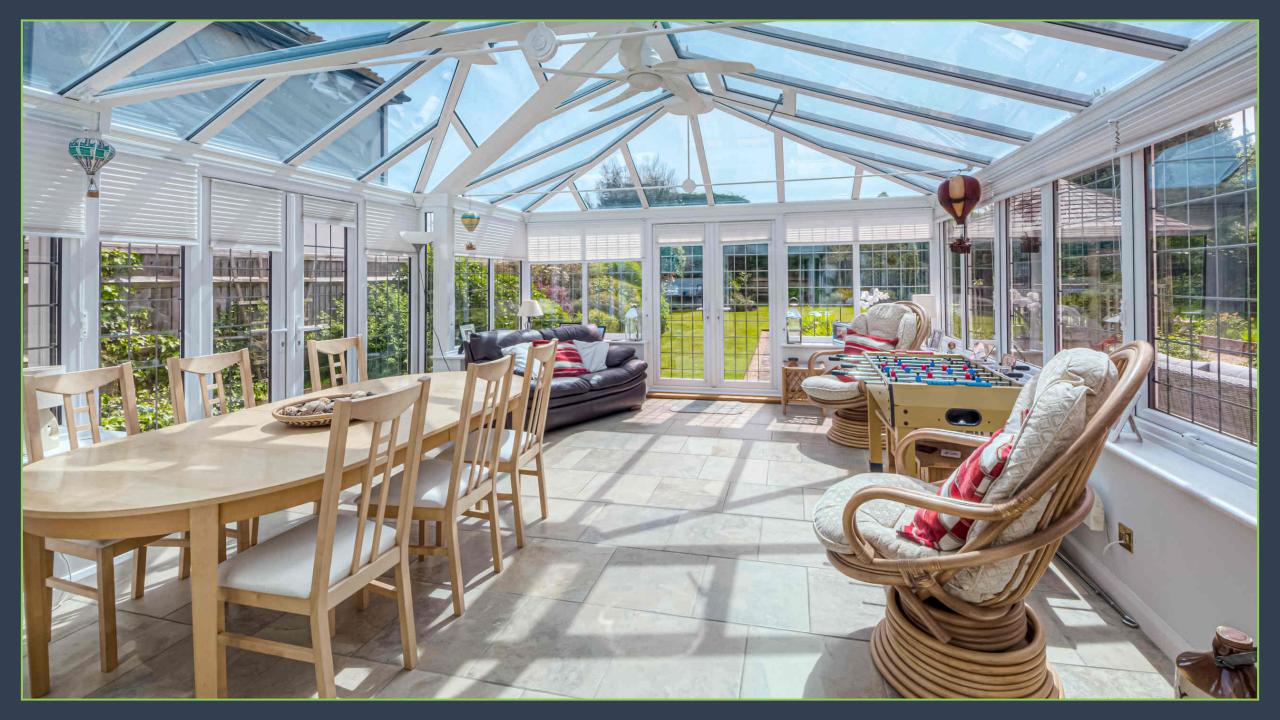

## The Property:

Dating back to the 1930"s Woodcroft with its impressive tile hung elevations strikes a handsome figure within this popular private coastal estate. The grandeur of the house on first approach is accentuated with its attractive sweeping carriage driveway. Since the 1930's this stunning property has undergone sympathetic extensions and renovations to offer spacious and versatile accommodation in excess of 2500 sq ft. However, it is important to note this period home has not lost any of the charm that is synonymous with its age.

The versatile accommodation is arranged over two floors with the ground floor consisting of an inviting entrance hall, sitting room, garden room, family/dining room, kitchen/breakfast room, utility, study and a ground floor bedroom with its own ensuite. Located on the first floor are four further double bedrooms, with the principal two boasting private ensuite facilities, the remaining two being serviced by a well-appointed family bathroom.