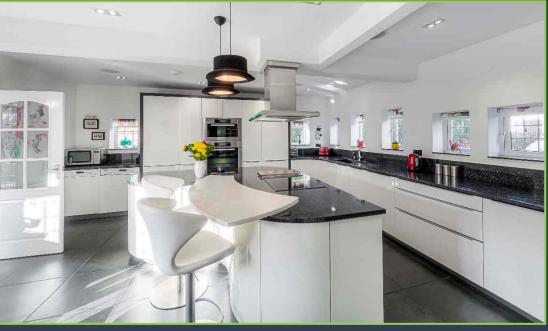

## The Property:

Dating back to the 1930"s Woodcroft with its impressive tile hung elevations strikes a handsome figure within this popular private coastal estate. The grandeur of the house on first approach is accentuated with its attractive sweeping carriage driveway. Since the 1930's this stunning property has undergone sympathetic extensions and renovations to offer spacious and versatile accommodation in excess of 2500 sq ft. However, it is important to note this period home has not lost any of the charm that is synonymous with its age.

The versatile accommodation is arranged over two floors with the ground floor consisting of an inviting entrance hall, sitting room, garden room, family/dining room, kitchen/breakfast room, utility, study and a ground floor bedroom with its own ensuite. Located on the first floor are four further double bedrooms, with the principal two boasting private ensuite facilities, the remaining two being serviced by a well-appointed family bathroom.