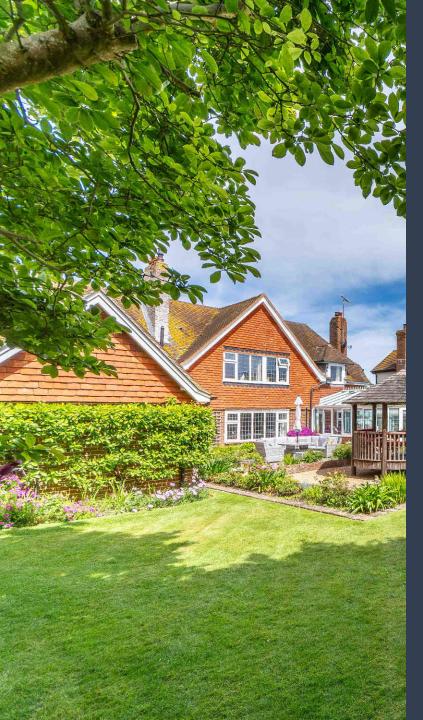

## The Property:

Dating back to the 1930"s Woodcroft with its impressive tile hung elevations strikes a handsome figure within this popular private coastal estate. The grandeur of the house on first approach is accentuated with its attractive sweeping carriage driveway. Since the 1930's this stunning property has undergone sympathetic extensions and renovations to offer spacious and versatile accommodation in excess of 2500 sq ft. However, it is important to note this period home has not lost any of the charm that is synonymous with its age.

The versatile accommodation is arranged over two floors with the ground floor consisting of an inviting entrance hall, sitting room, garden room, family/dining room, kitchen/breakfast room, utility, study and a ground floor bedroom with its own ensuite. Located on the first floor are four further double bedrooms, with the principal two boasting private ensuite facilities, the remaining two being serviced by a well-appointed family bathroom.

The rear garden is a particular feature and enjoys a southerly aspect with a large York stone patio area leading to a raised Breeze House. There is a well-maintained lawn bordered by a variety of trees and shrubs offering a good degree of privacy.