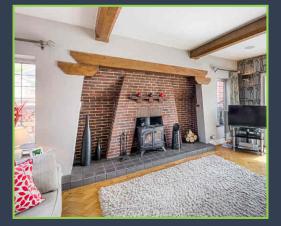

## The Property:

Dating back to the 1930"s Woodcroft with its impressive tile hung elevations strikes a handsome figure within this popular private coastal estate. The grandeur of the house on first approach is accentuated with its attractive sweeping carriage driveway. Since the 1930's this stunning property has undergone sympathetic extensions and renovations to offer spacious and versatile accommodation in excess of 2500 sq ft. However, it is important to note this period home has not lost any of the charm that is synonymous with its age.