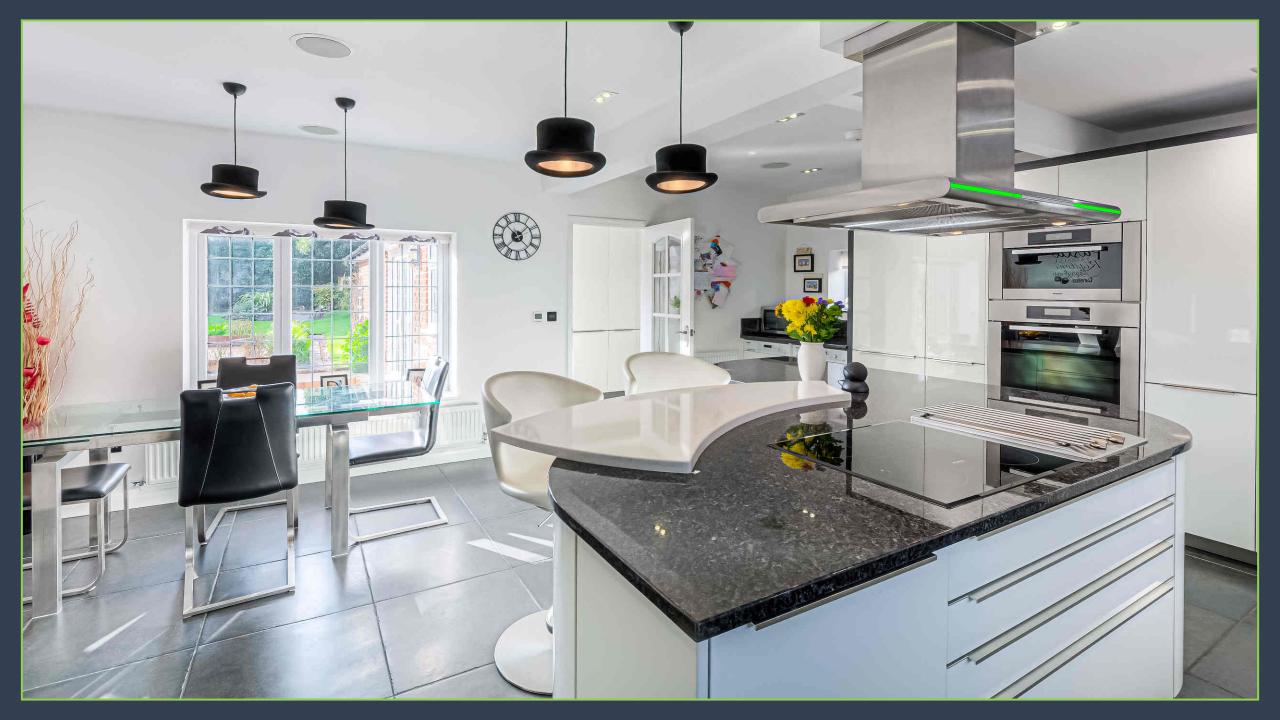

## The Property:

Dating back to the 1930"s Woodcroft with its impressive tile hung elevations strikes a handsome figure within this popular private coastal estate. The grandeur of the house on first approach is accentuated with its attractive sweeping carriage driveway. Since the 1930's this stunning property has undergone sympathetic extensions and renovations to offer spacious and versatile accommodation in excess of 2500 sq ft. However, it is important to note this period home has not lost any of the charm that is synonymous with its age.

The versatile accommodation is arranged over two floors with the ground floor consisting of an inviting entrance hall, sitting room, garden room, family/dining room, kitchen/breakfast room, utility, study and a ground floor bedroom with its own ensuite. Located on the first floor are four further double bedrooms, with the principal two boasting private ensuite facilities, the remaining two being serviced by a well-appointed family bathroom.