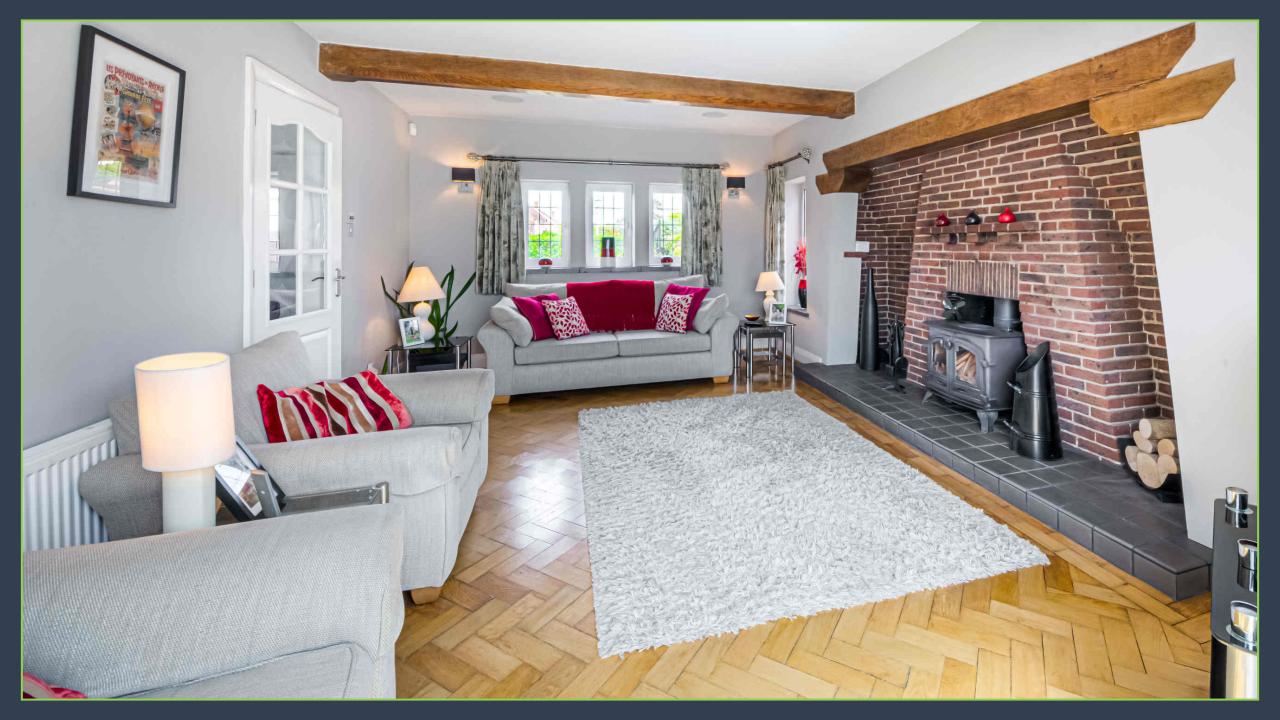

## The Property:

Dating back to the 1930"s Woodcroft with its impressive tile hung elevations strikes a handsome figure within this popular private coastal estate. The grandeur of the house on first approach is accentuated with its attractive sweeping carriage driveway. Since the 1930's this stunning property has undergone sympathetic extensions and renovations to offer spacious and versatile accommodation in excess of 2500 sq ft. However, it is important to note this period home has not lost any of the charm that is synonymous with its age.

The versatile accommodation is arranged over two floors with the ground floor consisting of an inviting entrance hall, sitting room, garden room, family/dining room, kitchen/breakfast room, utility, study and a ground floor bedroom with its own ensuite. Located on the first floor are four further double bedrooms, with the principal two boasting private ensuite facilities, the remaining two being serviced by a well-appointed family bathroom.