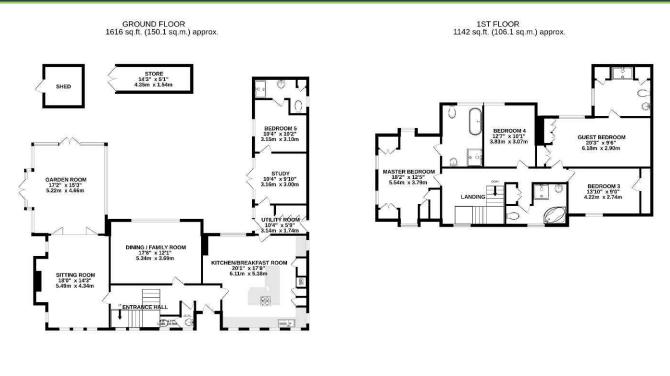

## Floor Plan:

- Handsome detached house
- 4/5 bedrooms
- 4 reception rooms
- 4 bathrooms
- Carriage driveway
- Walking distance to the beach
- Southerly aspect rear garden
- Prominent position within a wellestablished private marine estate

TOTAL FLOOR AREA : 2758 sq.ft. (256.2 sq.m.) approx.

Whils every attempt has been made to ensure the accuracy of the floorplan contained here, measurements, of doors, whiches, romen and any other items are are performante and no responsibility is interime for any error, omission or mis-statement. This plan is for illustrative purposes only and should be used as such by any prospective purchaser. The services, systems and appliances shown have not been lested and no guarantee as to their operability or efficiency can be given. Made with Netrops C&202.

The versatile accommodation is arranged over two floors with the ground floor consisting of an inviting entrance hall, sitting room, garden room, family/dining room, kitchen/breakfast room, utility, study and a ground floor bedroom with its own ensuite. Located on the first floor are four further double bedrooms, with the principal two boasting private ensuite facilities, the remaining two being serviced by a well-appointed family bathroom.