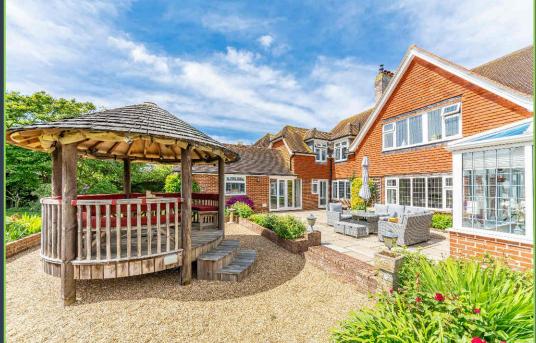

The rear garden is a particular feature and enjoys a southerly aspect with a large York stone patio area leading to a raised Breeze House. There is a well-maintained lawn bordered by a variety of trees and shrubs offering a good degree of privacy.