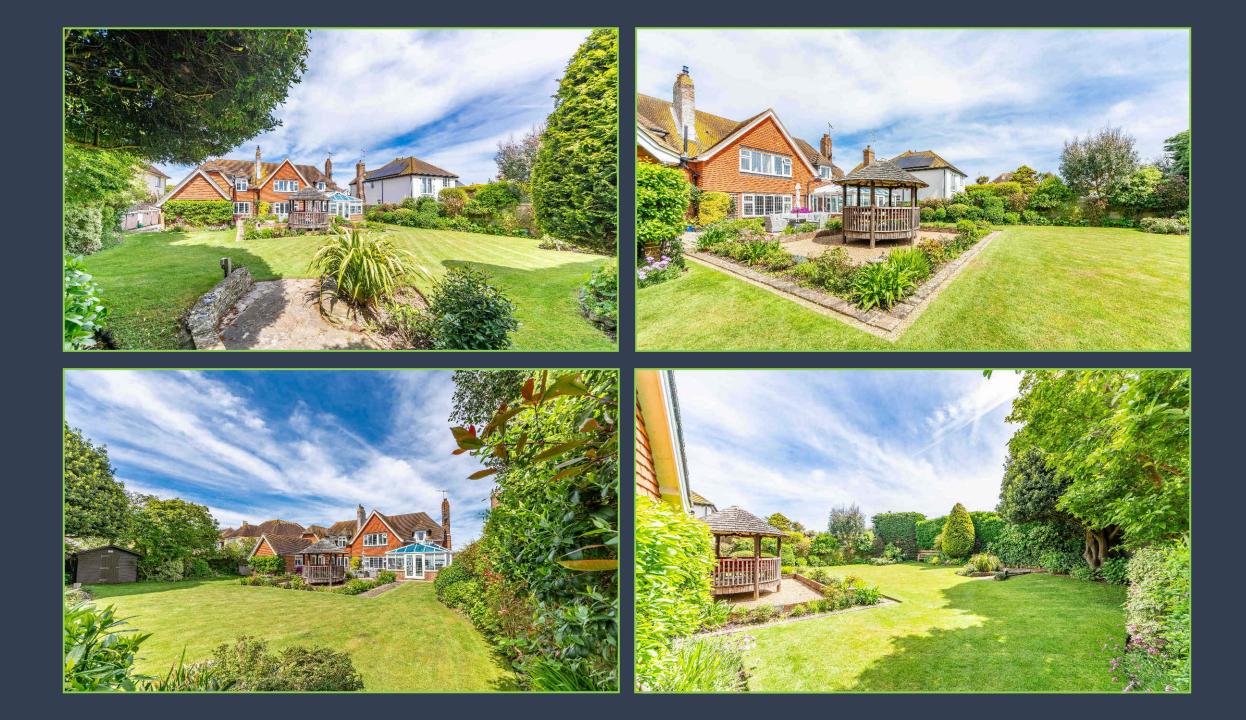

The rear garden is a particular feature and enjoys a southerly aspect with a large York stone patio area leading to a raised Breeze House. There is a well-maintained lawn bordered by a variety of trees and shrubs offering a good degree of privacy.