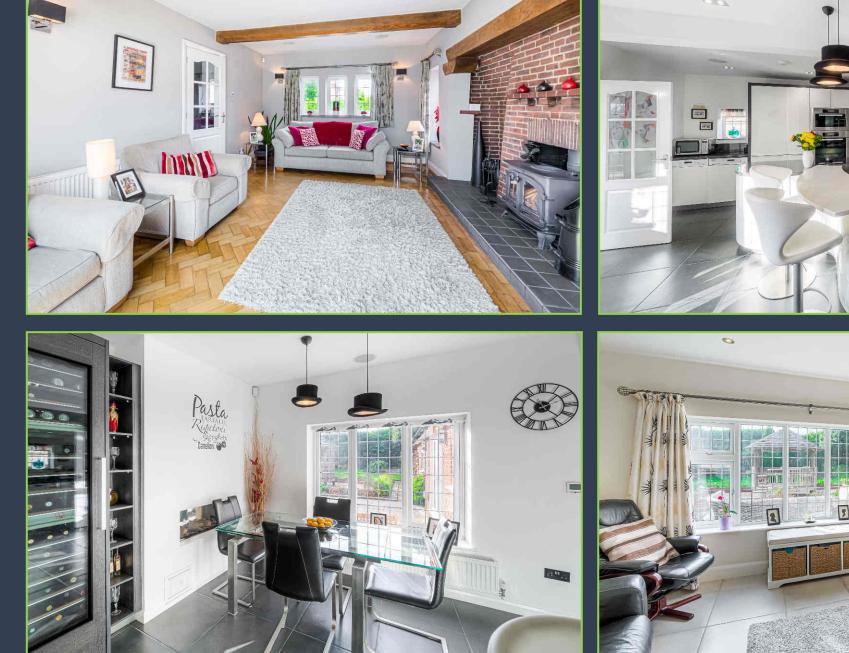

## The Property:

Dating back to the 1930"s Woodcroft with its impressive tile hung elevations strikes a handsome figure within this popular private coastal estate. The grandeur of the house on first approach is accentuated with its attractive sweeping carriage driveway. Since the 1930's this stunning property has undergone sympathetic extensions and renovations to offer spacious and versatile accommodation in excess of 2500 sq ft. However, it is important to note this period home has not lost any of the charm that is synonymous with its age.

The versatile accommodation is arranged over two floors with the ground floor consisting of an inviting entrance hall, sitting room, garden room, family/dining room, kitchen/breakfast room, utility, study and a ground floor bedroom with its own ensuite. Located on the first floor are four further double bedrooms, with the principal two boasting private ensuite facilities, the remaining two being serviced by a well-appointed family bathroom.

The rear garden is a particular feature and enjoys a southerly aspect with a large York stone patio area leading to a raised Breeze House. There is a well-maintained lawn bordered by a variety of trees and shrubs offering a good degree of privacy.