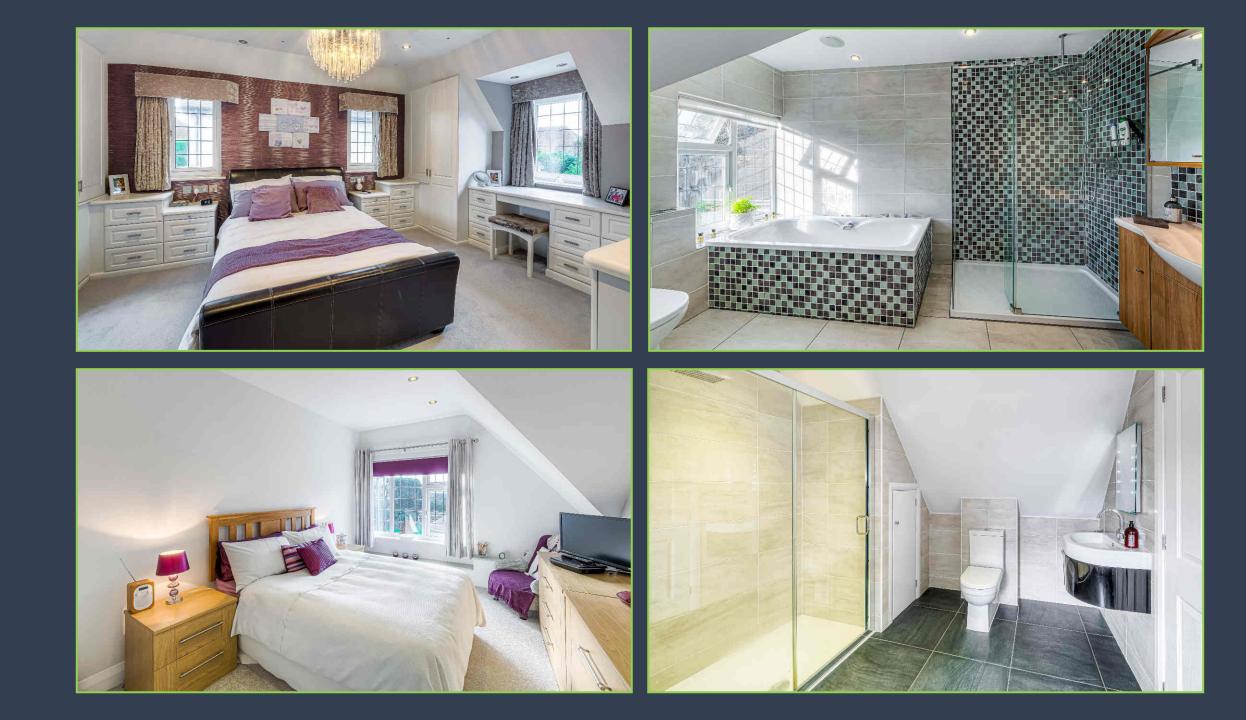

The versatile accommodation is arranged over two floors with the ground floor consisting of an inviting entrance hall, sitting room, garden room, family/dining room, kitchen/breakfast room, utility, study and a ground floor bedroom with its own ensuite. Located on the first floor are four further double bedrooms, with the principal two boasting private ensuite facilities, the remaining two being serviced by a well-appointed family bathroom.