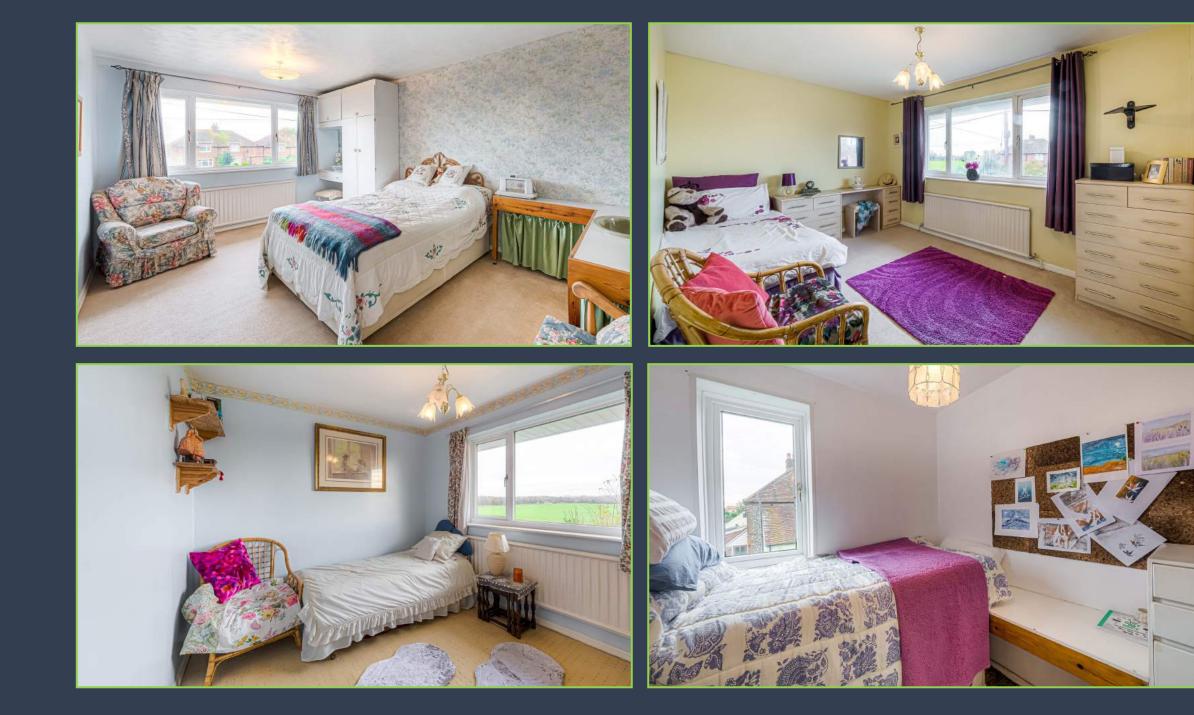

The accommodation is arranged over two floors. The ground floor offers a light and airy feel throughout with a sizeable sitting room with bay window, kitchen/diner and cloakroom. Upstairs there are four bedrooms with three being good doubles, all bedrooms are serviced by the family bathroom.