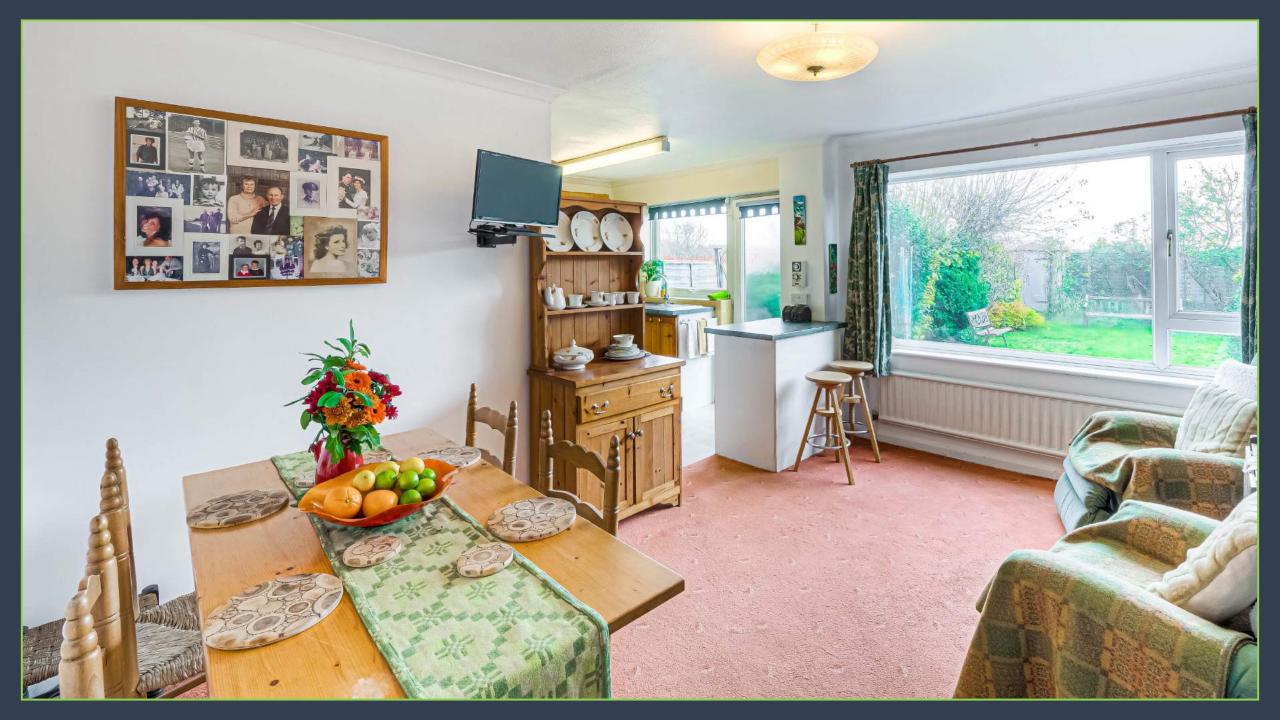

The accommodation is arranged over two floors. The ground floor offers a light and airy feel throughout with a sizeable sitting room with bay window, kitchen/diner and cloakroom. Upstairs there are four bedrooms with three being good doubles, all bedrooms are serviced by the family bathroom.