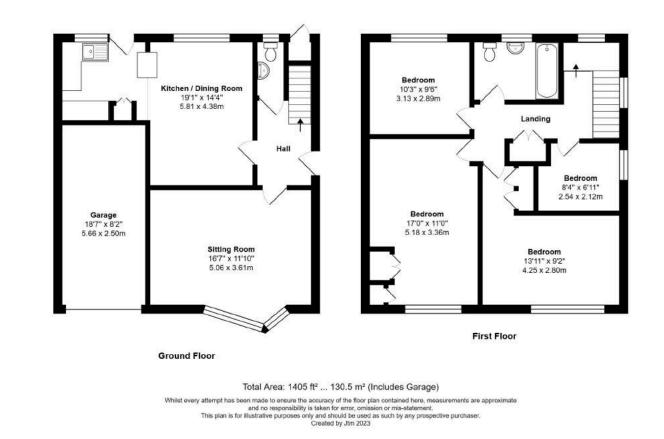

#### Floor Plan:

- Sizeable semi-detached home
- 4 bedrooms
- Semi-rural location
- Delightful views over farmland to the rear
- Modernisation required
- Driveway and integral garage
- First time to market in over 40 years
- Chain free

The accommodation is arranged over two floors. The ground floor offers a light and airy feel throughout with a sizeable sitting room with bay window, kitchen/diner and cloakroom. Upstairs there are four bedrooms with three being good doubles, all bedrooms are serviced by the family bathroom.