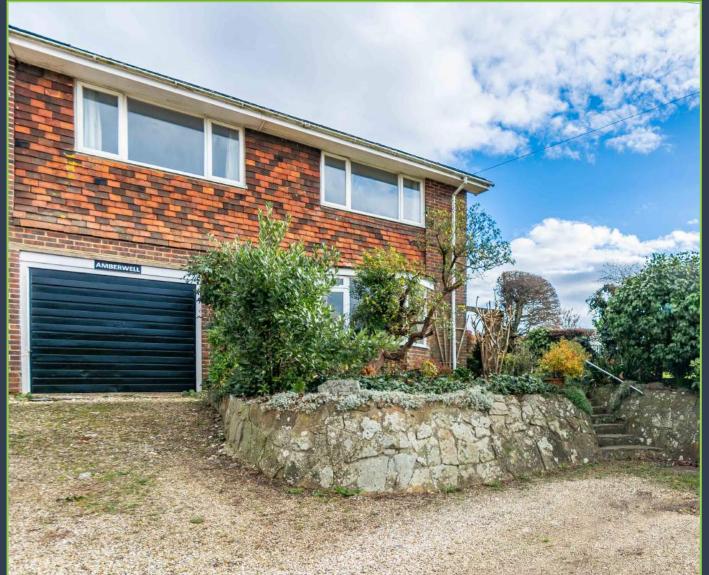

### The Property:

Situated in a semi rural position and offering farmland views to the rear, sits this handsome semi detached house. The property has been in the same family ownership for over 40 years and while updating is required it offers fantastic potential.

Outside the rear garden provides a good amount of privacy and is mainly laid to lawn with mature planting. To the front is a large driveway which allows parking for multiple vehicles as well as access to the integral garage.