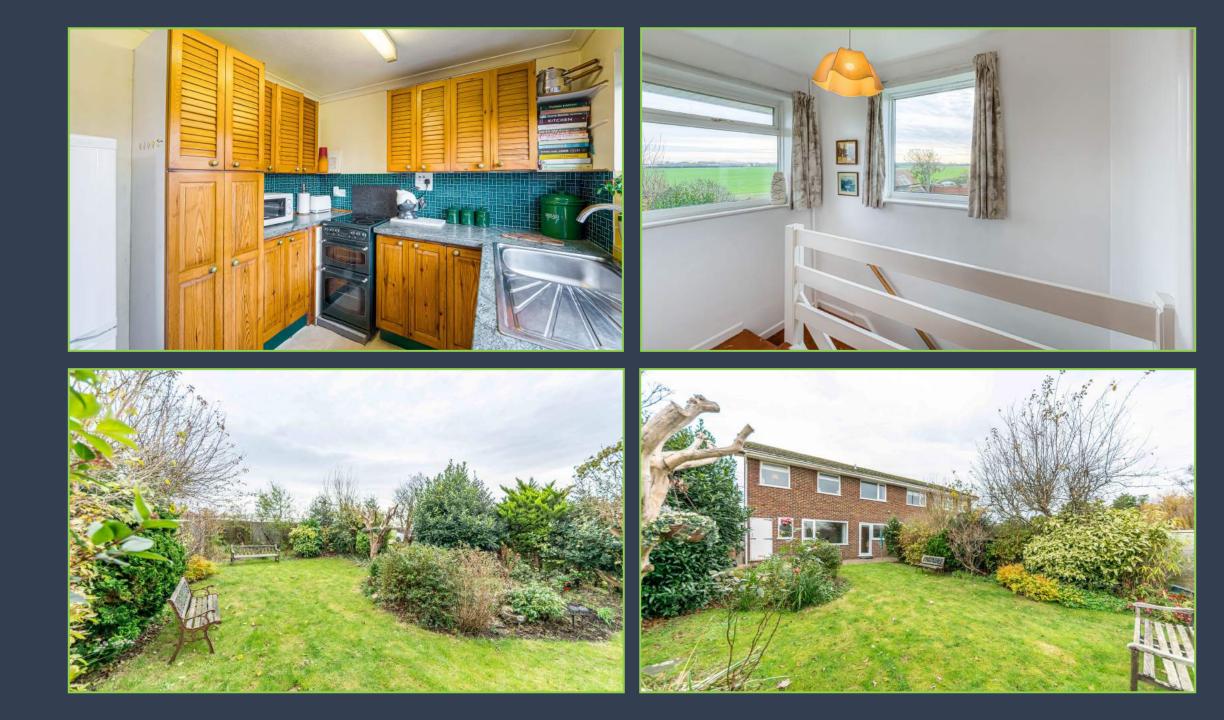

The accommodation is arranged over two floors. The ground floor offers a light and airy feel throughout with a sizeable sitting room with bay window, kitchen/diner and cloakroom. Upstairs there are four bedrooms with three being good doubles, all bedrooms are serviced by the family bathroom.

Outside the rear garden provides a good amount of privacy and is mainly laid to lawn with mature planting. To the front is a large driveway which allows parking for multiple vehicles as well as access to the integral garage.