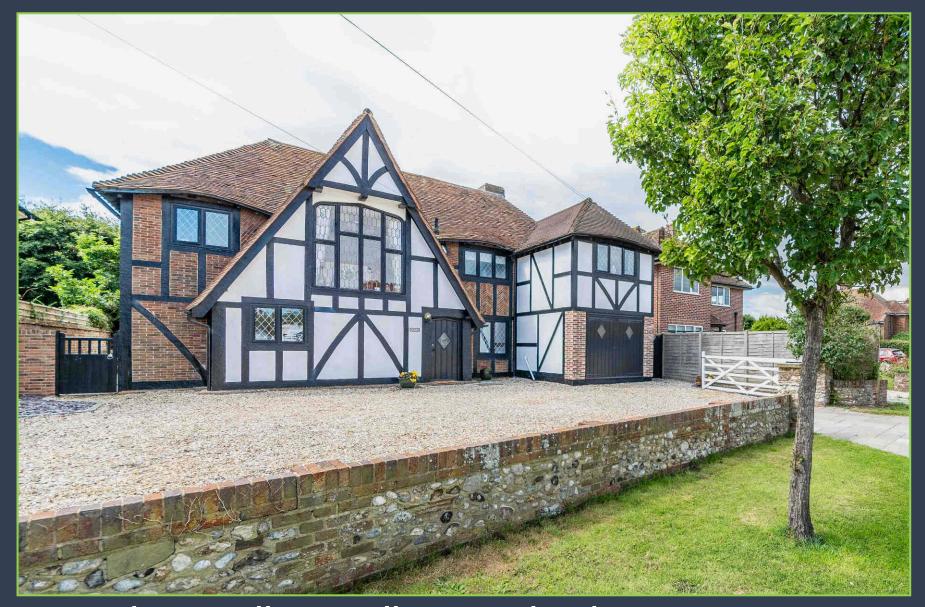

# 50 Crossbush Road Felpham PO22 7LU

01243 940940 | barnham@pegasusproperties.co.uk www.pegasusproperties.co.uk

5 Bedroom (in total) Detached House £1,250,000 Freehold

#### Floor Plan:

- Detached 1930's house
- Exceptionally well presented throughout
- 5 bedrooms in total
- 3 reception rooms
- 2 bedroom self contained annexe
- EV charger
- Secluded rear garden with outbuildings
- Highly desirable location
- Walking distance to the beach

#### The Property:

Located in a prominent position within this exclusive private marine estate. This beautifully presented five bedroom detached home has been meticulously maintained and updated by the current owners, offering spacious accommodation with a fantastic feel with period charm and character. This exceptional house also benefits from a stunning garden with outbuildings, a large amount of parking to the front with potential to add a carriage drive, with EV charger, and a self contained annexe with two good size bedrooms and its own facilities, this could easily be incorporated into the main house if the purchaser so wished.