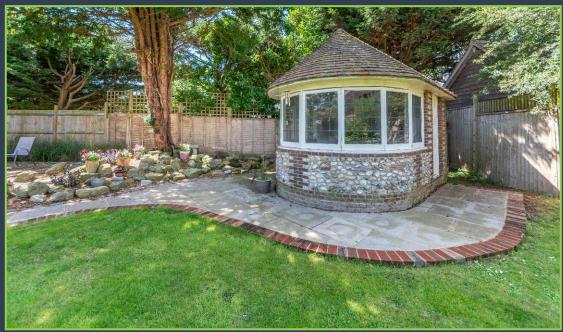

#### Floor Plan:

- Detached 1930's house
- Exceptionally well presented throughout
- 5 bedrooms in total
- 3 reception rooms
- 2 bedroom self contained annexe
- EV charger
- Secluded rear garden with outbuildings
- Highly desirable location
- Walking distance to the beach

#### The Property:

Located in a prominent position within this exclusive private marine estate. This beautifully presented five bedroom detached home has been meticulously maintained and updated by the current owners, offering spacious accommodation with a fantastic feel with period charm and character. This exceptional house also benefits from a stunning garden with outbuildings, a large amount of parking to the front with potential to add a carriage drive, with EV charger, and a self contained annexe with two good size bedrooms and its own facilities, this could easily be incorporated into the main house if the purchaser so wished.