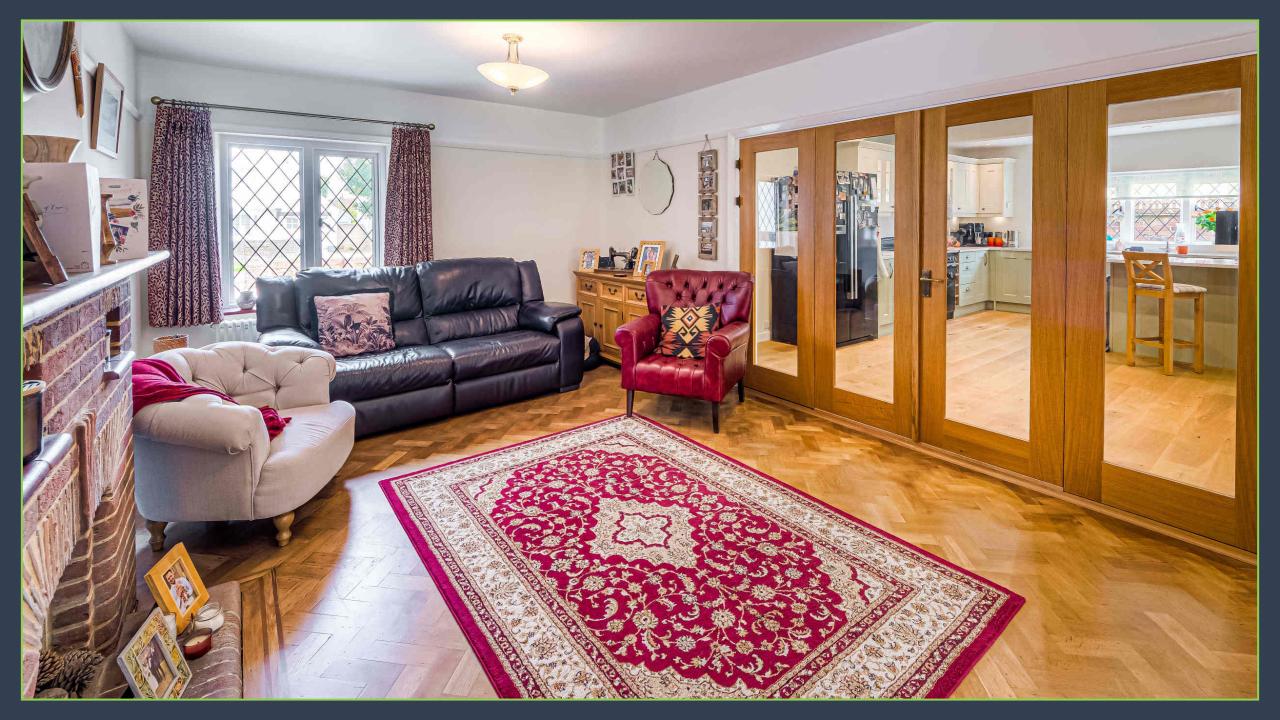

#### Floor Plan:

- Detached 1930's house
- Exceptionally well presented throughout
- 5 bedrooms in total
- 3 reception rooms
- 2 bedroom self contained annexe
- EV charger
- Secluded rear garden with outbuildings
- Highly desirable location
- Walking distance to the beach

#### The Property:

Located in a prominent position within this exclusive private marine estate. This beautifully presented five bedroom detached home has been meticulously maintained and updated by the current owners, offering spacious accommodation with a fantastic feel with period charm and character. This exceptional house also benefits from a stunning garden with outbuildings, a large amount of parking to the front with potential to add a carriage drive, with EV charger, and a self contained annexe with two good size bedrooms and its own facilities, this could easily be incorporated into the main house if the purchaser so wished.