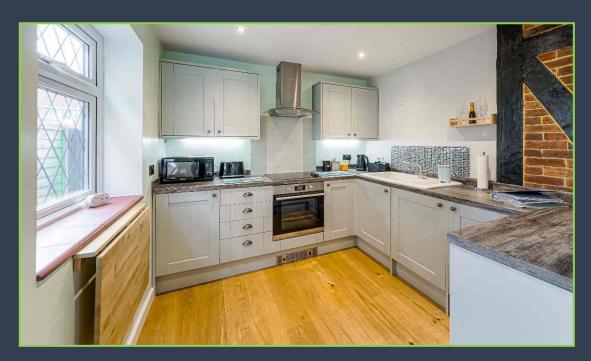

#### Floor Plan:

- Detached 1930's house
- Exceptionally well presented throughout
- 5 bedrooms in total
- 3 reception rooms
- 2 bedroom self contained annexe
- EV charger
- Secluded rear garden with outbuildings
- Highly desirable location
- Walking distance to the beach

#### The Property:

Located in a prominent position within this exclusive private marine estate. This beautifully presented five bedroom detached home has been meticulously maintained and updated by the current owners, offering spacious accommodation with a fantastic feel with period charm and character. This exceptional house also benefits from a stunning garden with outbuildings, a large amount of parking to the front with potential to add a carriage drive, with EV charger, and a self contained annexe with two good size bedrooms and its own facilities, this could easily be incorporated into the main house if the purchaser so wished.