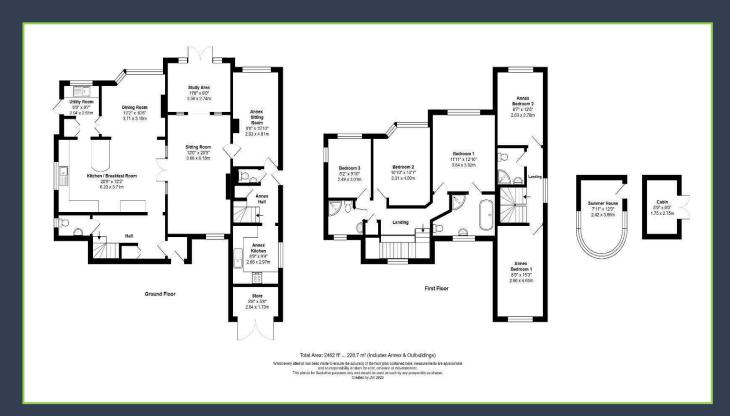

#### Floor Plan:

- Detached 1930's house
- Exceptionally well presented throughout
- 5 bedrooms in total
- 3 reception rooms
- 2 bedroom self contained annexe
- EV charger
- Secluded rear garden with outbuildings
- Highly desirable location
- Walking distance to the beach