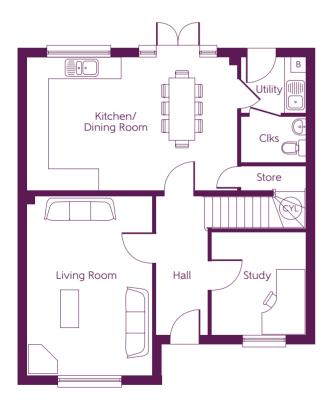

## Ground Floor

Kitchen/Dining Room 5.850m x 3.720m 19'2" x 12'2" Living Room 4.998m x 3.497m 16′5″ x 11′6″ Study 2.868m x 2.622m 9'5" x 8'7"

Window dimensions and elevational treatments may vary between plots. Please ask the Sales Advisor for details.

B Boiler Clks Cloakroom (CYL) Hot Water Cylinder

W Fitted Wardrobe

Some items shown in this key may be subject to change, and positions could vary from those indicated on this floorplan. Please refer to Sales Advisor for details of your selected plot.