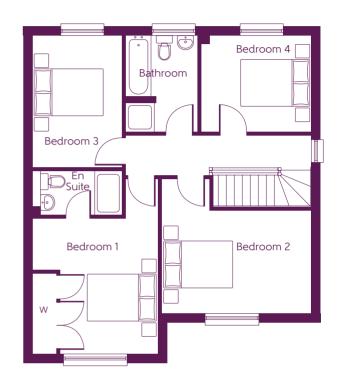

## FOUR BEDROOM HOME

First Floor

4.859m x3.497m Bedroom 1 15′11" x 11′6" 13'8" x 12'3' 4.161m x 3.734m Bedroom 2 3.659m x 2.487m **Bedroom 3** Bedroom 4 3.070m x 2.671m 10'1" x 8'9"

B Boiler Clks Cloakroom (CYL) Hot Water Cylinder

W Fitted Wardrobe

Some items shown in this key may be subject to change, and positions could vary from those indicated on this floorplan. Please refer to Sales Advisor for details of your selected plot.