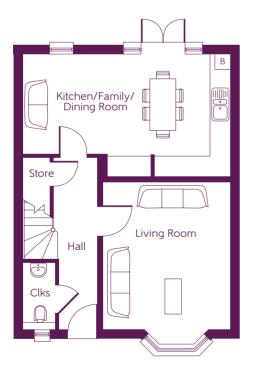

## Ground Floor

Kitchen/Family/ **Dining Room** Living Room

4.788m x 3.785m

6.090m x 3.600m 20'0" x 11'10" 15′9″ x 12′5″ (inc. bay)

Window dimensions and elevational treatments may vary between plots. Please ask the Sales Advisor for details.

B Boiler Clks Cloakroom (CYL) Hot Water Cylinder

Some items shown in this key may be subject to change, and positions could vary from those indicated on this floorplan. Please refer to Sales Advisor for details of your selected plot.