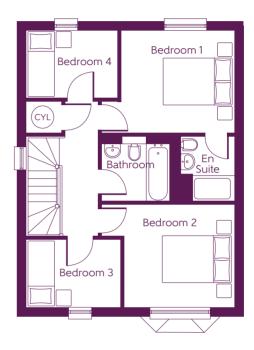

## First Floor

Bedroom 1 Bedroom 2 Bedroom 3 Bedroom 4

3.920m x 3.005m (max) <sup>(max)</sup> (max) 2.770m x 1.985m 2.675m x 1.985m

12'10" × 9'10" (max) (ma 9'1'' x 6'6'' 9′1″ x 6′6″

B Boiler Clks Cloakroom (CYL) Hot Water Cylinder

Some items shown in this key may be subject to change, and positions could vary from those indicated on this floorplan. Please refer to Sales Advisor for details of your selected plot.