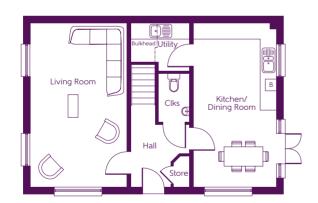

## The Winterfold

FOUR BEDROOM HOME

Ground Floor

**Kitchen/Dining Room** 6.080m x 3.080m 19'11" x 10'1" **Living Room** 6.080m x 3.590m 19'11" x 11'9" First Floor

Bedroom 1 3.341m x 3.242m 11'0" × 10'8" Bedroom 2 3.610m x 2.900m 11'10" x 9'6" Bedroom 3 3.080m x 2.470m 10′1″ × 8′1″ 3.200m x 2.050m (max) (max) Bedroom 4 10'6" x 6'9" (max) (max)

B Boiler Clks Cloakroom W Fitted Wardrobe CYL Hot Water Cylinder --- Reduced Head Height

Some items shown in this key may be subject to change, and positions could vary from those indicated on this floorplan. Please refer to Sales Advisor for details of your selected plot.