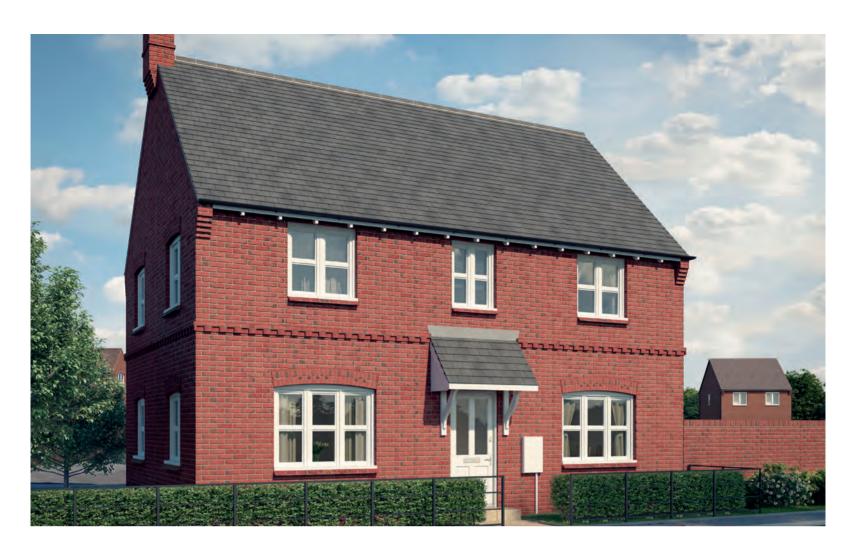

## The Winterfold

FOUR BEDROOM HOME

Ground Floor

**Kitchen/Dining Room** 6.080m x 3.080m 19'11" x 10'1" **Living Room** 6.080m x 3.590m 19'11" x 11'9" First Floor

Bedroom 1 3.341m x 3.242m 11'0" × 10'8" Bedroom 2 3.610m x 2.900m 11'10" x 9'6" Bedroom 3 3.080m x 2.470m 10′1″ × 8′1″ 3.200m x 2.050m (max) (max) Bedroom 4 10'6" x 6'9" (max) (max)