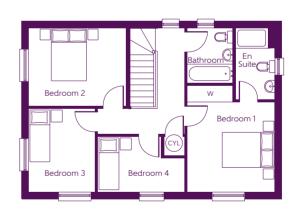

## The Winterfold

FOUR BEDROOM HOME

Ground Floor

**Kitchen/Dining Room** 6.080m x 3.080m 19'11" x 10'1" **Living Room** 6.080m x 3.590m 19'11" x 11'9" First Floor

Bedroom 1 3.341m x 3.242m 11'0" × 10'8" Bedroom 2 3.610m x 2.900m 11'10" x 9'6" Bedroom 3 3.080m x 2.470m 10′1″ × 8′1″ 3.200m x 2.050m (max) (max) Bedroom 4 10'6" x 6'9" (max) (max)

B Boiler Clks Cloakroom W Fitted Wardrobe CYL Hot Water Cylinder --- Reduced Head Height

Some items shown in this key may be subject to change, and positions could vary from those indicated on this floorplan. Please refer to Sales Advisor for details of your selected plot.