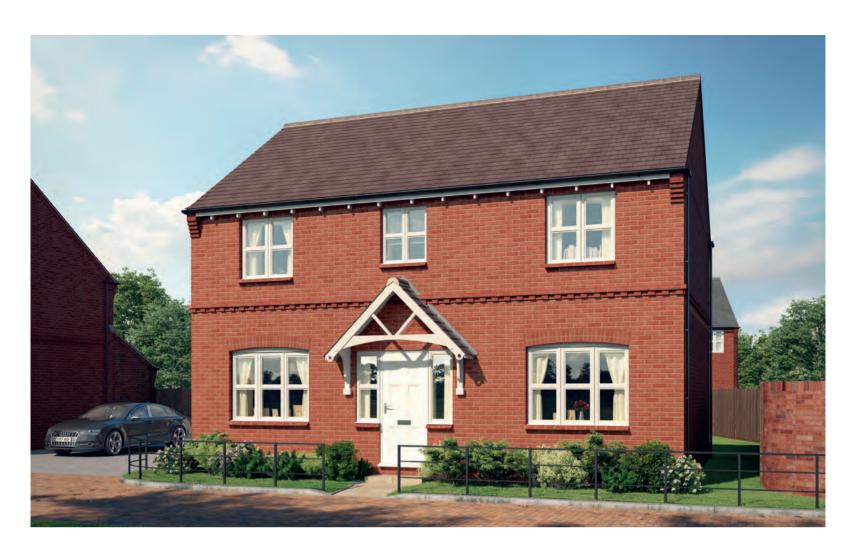

## The Laurieston

## FOUR BEDROOM HOME





## Ground Floor

Kitchen/ **Breakfast Room** 5.200m x 4.490m 17'1" x 14'9" Living/Dining Room 7.100m x 3.450m 23'4" x 11'4" 3.146m x 2.800m 10'4" x 9'2" Study

## First Floor

| Bedroom 1 | 4.050m x 3.500m                | 13'3" x 11'6"                 |
|-----------|--------------------------------|-------------------------------|
| Bedroom 2 | 3.690m x 3.270m                | 12'1" x 10'9"<br>(max) (max)  |
| Bedroom 3 | 4.250m x 3.730m<br>(max) (max) | 13'11" x 12'3"<br>(max) (max) |
| Bedroom 4 | 3.000m x 2.950m<br>(max) (max) | 9′10″ x 9′8″<br>(max) (max)   |







Some items shown in this key may be subject to change, and positions could vary from those indicated on this floorplan. Please refer to Sales Advisor for details of your selec