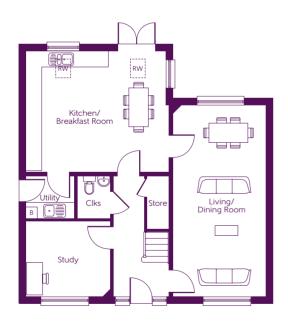

## Ground Floor

Kitchen/ **Breakfast Room** 5.200m x 4.490m 17'1" x 14'9" Living/Dining Room 7.100m x 3.450m 23'4" x 11'4" 3.146m x 2.800m 10'4" x 9'2" Study