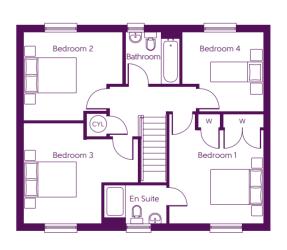

## First Floor

| Bedroom 1 | 4.050m x 3.500m                | 13'3" x 11'6"                 |
|-----------|--------------------------------|-------------------------------|
| Bedroom 2 | 3.690m x 3.270m                | 12'1" x 10'9"<br>(max) (max)  |
| Bedroom 3 | 4.250m x 3.730m<br>(max) (max) | 13'11" x 12'3"<br>(max) (max) |
| Bedroom 4 | 3.000m x 2.950m<br>(max) (max) | 9′10″ x 9′8″<br>(max) (max)   |