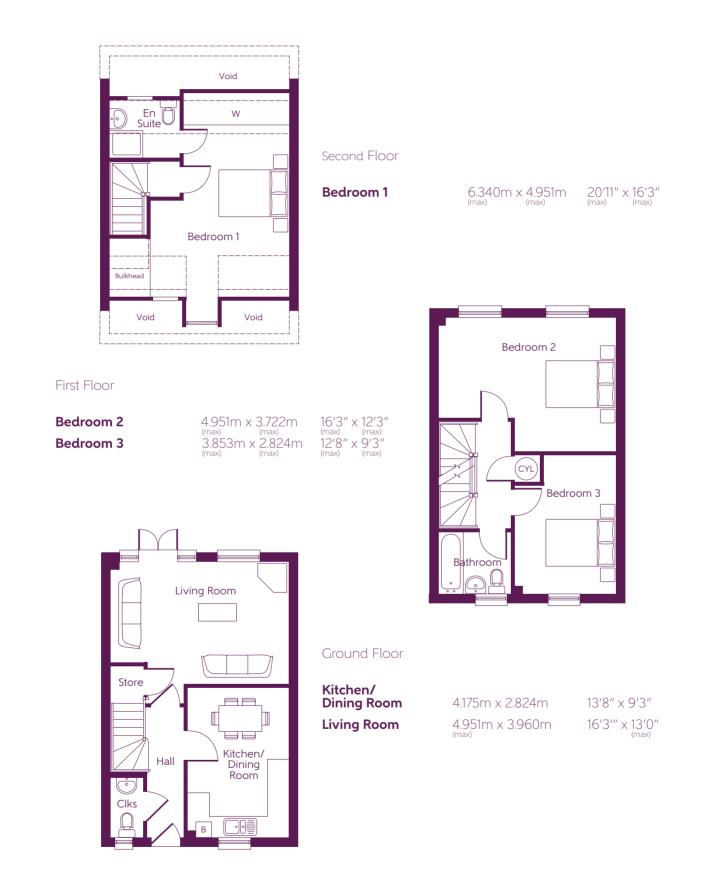

## Window dimensions and elevational treatments may vary between plots. Please ask the Sales Advisor for details.

B Boiler Clks Cloakroom W Fitted Wardrobe (CYL) Hot Water Cylinder

Some items shown in this key may be subject to change, and positions could vary from those indicated on this floorplan. Please refer to Sales Advisor for details of your selected plot.