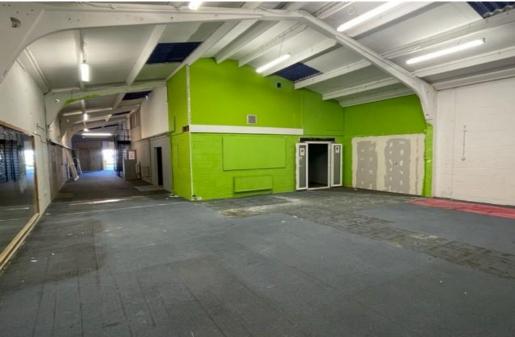

# PROPERTY DESCRIPTION

The property comprises a mid terrace unit of concrete portal frame construction with block infill walls under a pitched and insulated profile clad roof.

Inside the unit offers warehouse floor space and offices with storage over.

The main access to the unit is at the front with roller shutter doors with display glazing in front and pedestrian access.

Car parking is provided to the front.