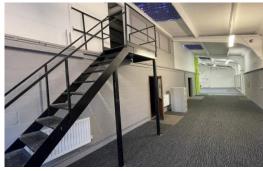

# PROPERTY DESCRIPTION

The property comprises a mid terrace unit of concrete portal frame construction with block infill walls under a pitched and insulated profile clad roof.

Inside the unit offers warehouse floor space and offices with storage over.

## SCHEDULE OF ACCOMMODATION

The unit floor area is as follows:

| Ground floor       | 306.90 sq m | (3,304 sq ft) |
|--------------------|-------------|---------------|
| First floor stores | 130.84 sq m | (1,408 sq ft) |
| TOTAL              | 437.74 sq m | (4,712 sq ft) |