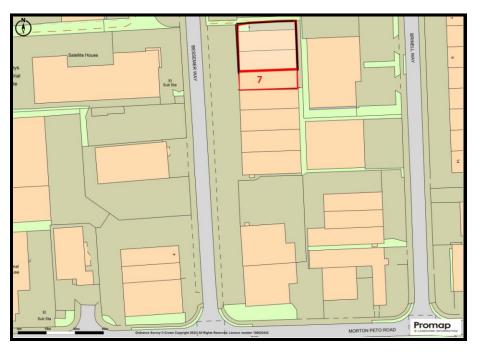

#### LOCATION

The property is located on the Harfreys Business Estate which is adjacent to Great Yarmouth's western bypass, the A47. The estate offers a variety of units for varying businesses including Applied Satellite Technology, Dulux Decorator Centre, Screwfix and Howdens Kitchens.