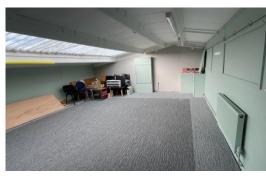

# PROPERTY DESCRIPTION

The property comprises a mid terrace unit of concrete portal frame construction with block infill walls under a pitched and insulated profile clad roof.

Inside the unit offers warehouse floor space and offices with storage over.

## SCHEDULE OF ACCOMMODATION

The unit floor area is as follows:

| Ground floor       | 306.90 sq m | (3,304 sq ft) |
|--------------------|-------------|---------------|
| First floor stores | 130.84 sq m | (1,408 sq ft) |
| TOTAL              | 437.74 sq m | (4,712 sq ft) |