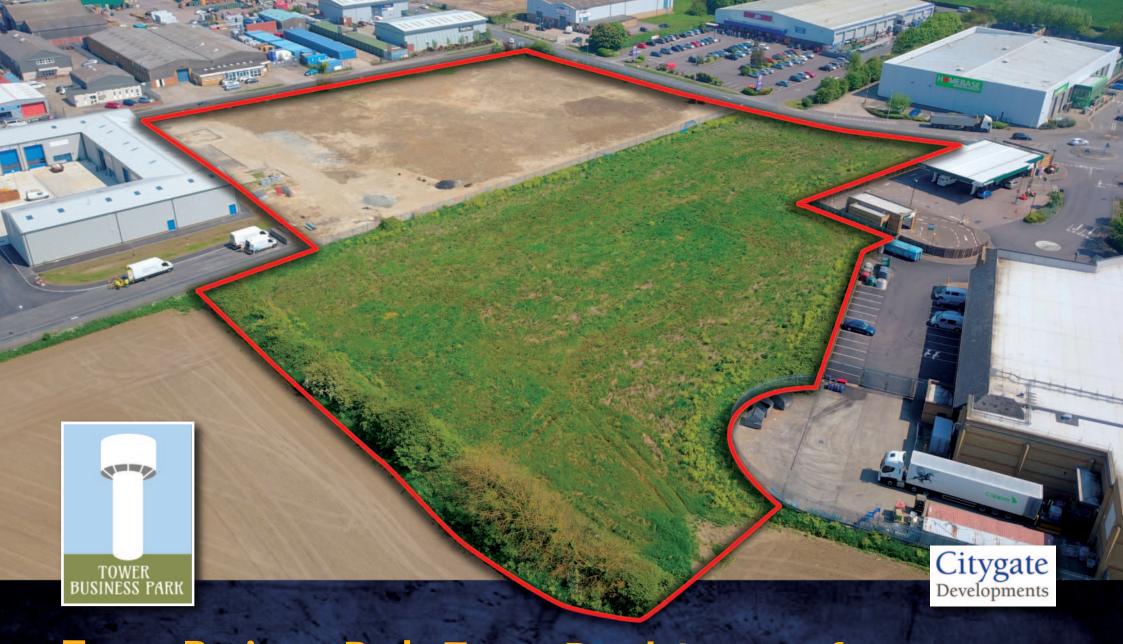

Tower Business Park, Tower Road, Lowestoft NR33 7NF Commercial land for Design and Build – For Sale / To Let Suitable for warehousing, industrial, trade counter and retail

#### Location

Tower Road Business Park is prominently situated on the South Lowestoft Industrial Estate, 2 miles south of Lowestoft town Centre. The site has extensive frontage onto both Tower road and Haddenham Road and benefits from being immediately adjacent to the A12 Lowestoft to Ipswich trunk Road.

The site occupies a prominent position in the centre of the estate with return frontage to both Tower Road and Haddenham Road.

Nearby occupiers include Morrisons Superstore, B&M Home Store, Homebase, Screwfix, Topps Tiles, the Phoenix Enterprise Industrial Estate, Sam Cole Food and Travis Perkins Building Supplies.