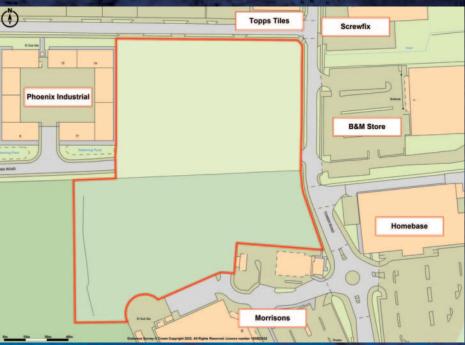

The site occupies a prominent position in the centre of the estate with return frontage to both Tower Road and Haddenham Road.

Nearby occupiers include Morrisons Superstore, B&M Home Store, Homebase, Screwfix, Topps Tiles, the Phoenix Enterprise Industrial Estate, Sam Cole Food and Travis Perkins Building Supplies.

The Gateway Retail Park at the entrance to the estate is recently built successful scheme with occupiers including The Range, Aldi and Costa Coffee.

This location provides quick and easy access to Lowestoft town centre and The Port with its important links to the North Sea offshore energy sector.