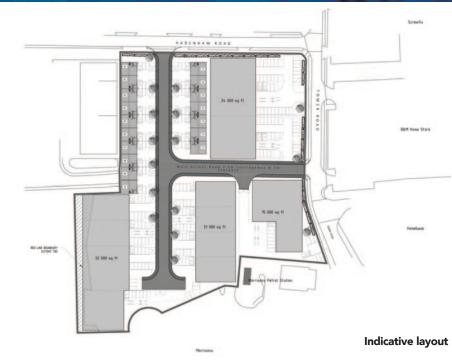

#### **Description**

Plots from 1 to 6.3 acres with the potential to develop commercial buildings from 929 sq m to 13,935 sq m (10,000 sq ft to 150,000 sq ft).

The site is zoned for employment uses including:

IndustrialStorage and distributionRetailRoadside

The area is within an **Enterprise Zone** providing fast planning consents, fast Broadband and the potential for grant funding.