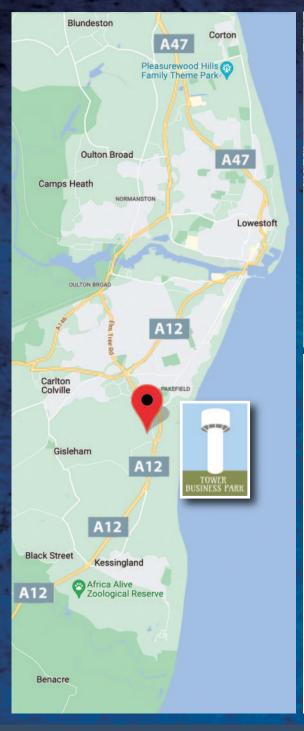

#### Location

Tower Road Business Park is prominently situated on the South Lowestoft Industrial Estate, 2 miles south of Lowestoft town Centre. The site has extensive frontage onto both Tower road and Haddenham Road and benefits from being immediately adjacent to the A12 Lowestoft to Ipswich trunk Road.

The Gateway Retail Park at the entrance to the estate is recently built successful scheme with occupiers including The Range, Aldi and Costa Coffee.

This location provides quick and easy access to Lowestoft town centre and The Port with its important links to the North Sea offshore energy sector.

- Great Yarmouth 14 miles north Sizewell 20 miles south
- Norwich 25 miles west Ipswich 40 miles south