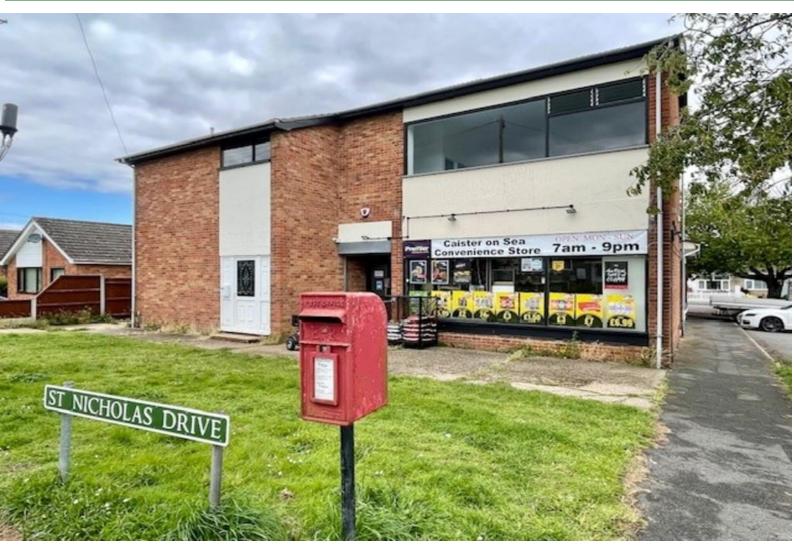

# Former Hair Salon

5 I a St Nicholas Drive, Caister-on-Sea, Great Yarmouth, NR30 5QT

£6,000 pa Leasehold EPC Rating E

www.bycroftestateagents.co.uk

db@bycroftestateagents.co.uk

01493 844489

A fantastic opportunity to acquire a first floor former salon premises which is well appointed and would be ideal for salon use again together with office, beauticians or other clinic use such as physiotherapist, chiropractor, etc. Located in the middle of a high density residential area.

## LOCATION

The property fronts St Nicholas Drive which is a popular residential area of Caister-on-Sea, a village just outside Great Yarmouth. The immediate surrounding area is predominately residential accommodation with a high population. The A149 bypass leading to Great Yarmouth town centre is close by.

## DESCRIPTION

The property comprises a first floor unit in a block of four retail units. Access is via a separate door to the front leading to an entrance hall with stairs which lead to the first floor.