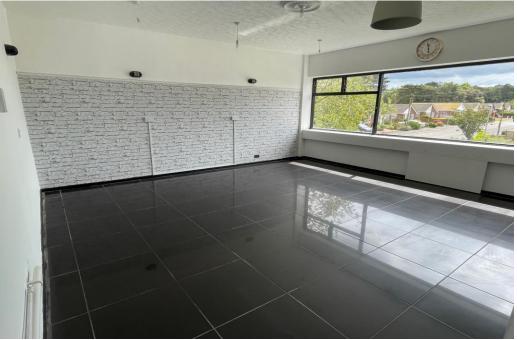

The first floor provides two rooms; one being the former salon with tiled flooring and the other a reception area with laminate wooden flooring. The larger room is light and bright with large windows to the front. Kitchen and toilet facilities are also provided.