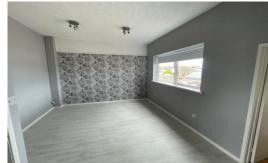

The first floor provides two rooms; one being the former salon with tiled flooring and the other a reception area with laminate wooden flooring. The larger room is light and bright with large windows to the front. Kitchen and toilet facilities are also provided.