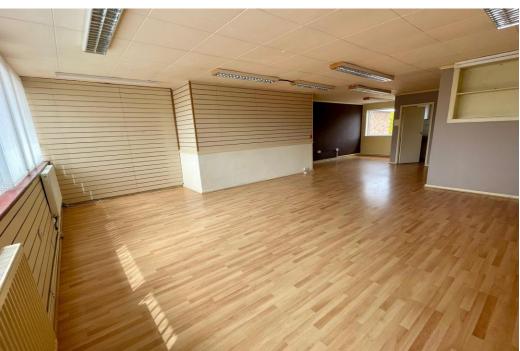

#### DESCRIPTION

The property comprises a first floor of a mid terraced row of retail units. Access is via a separate door to the front leading to an entrance hall with stairs which lead to the first floor. The first floor provides an open plan salon with laminate wooden flooring and shop fitting clad walls. The space is light and bright with large windows front and rear. The unit benefits from a mix of spot and fluorescent lighting. Kitchen and toilet facilities are provided. A car parking space is also provided to the rear.