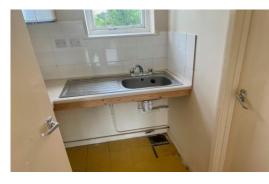

#### DESCRIPTION

The property comprises a first floor of a mid terraced row of retail units. Access is via a separate door to the front leading to an entrance hall with stairs which lead to the first floor. The first floor provides an open plan salon with laminate wooden flooring and shop fitting clad walls. The space is light and bright with large windows front and rear. The unit benefits from a mix of spot and fluorescent lighting. Kitchen and toilet facilities are provided. A car parking space is also provided to the rear.