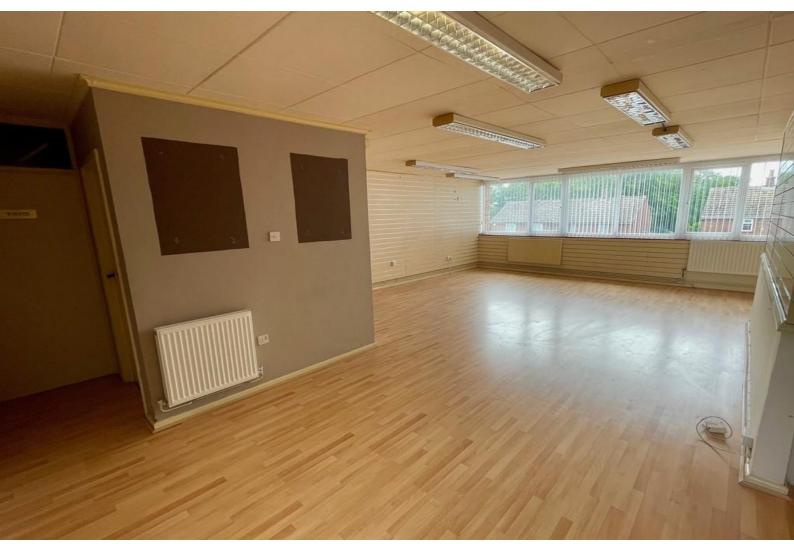

#### DESCRIPTION

The property comprises a first floor of a mid terraced row of retail units. Access is via a separate door to the front leading to an entrance hall with stairs which lead to the first floor. The first floor provides an open plan salon with laminate wooden flooring and shop fitting clad walls. The space is light and bright with large windows front and rear. The unit benefits from a mix of spot and fluorescent lighting. Kitchen and toilet facilities are provided. A car parking space is also provided to the rear.