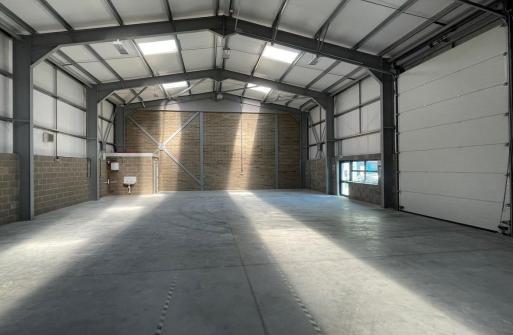

#### **PROPERTY DESCRIPTION**

A light industrial unit built to a very high standard. The unit benefits from a 5m eaves minimum height and 7.2m ridge height. There is a large electrically operated roller door, 3 phase power supply, efficient LED lighting, electrical fittings and an accessible/staff toilet. Also with high level external lighting.

## SCHEDULE OF ACCOMMODATION

The unit has a total floor measurement of 231.53 sq m (2,492 sq ft).