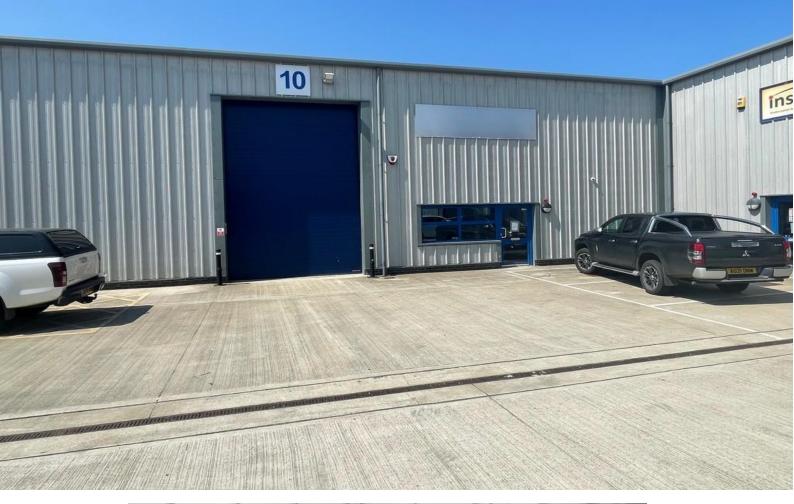

Unit 10, Phoenix Enterprise Park South Lowestoft Ind. Estate, Lowestoft, NR33 7NP £18,000 pa Leasehold EPC Rating TBC

www.bycroftestateagents.co.uk

db@bycroftestateagents.co.uk

#### **PROPERTY DESCRIPTION**

A light industrial unit built to a very high standard. The unit benefits from a 5m eaves minimum height and 7.2m ridge height. There is a large electrically operated roller door, 3 phase power supply, efficient LED lighting, electrical fittings and an accessible/staff toilet. Also with high level external lighting.