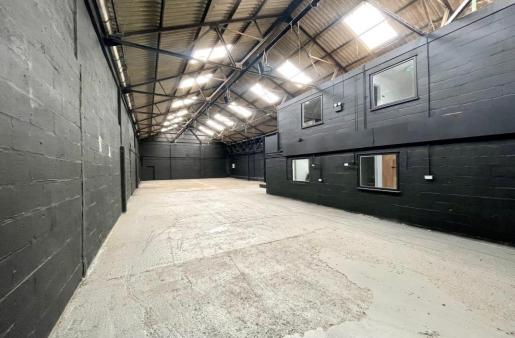

## PROPERTY DESCRIPTION

The property comprises a mid terrace workshop unit of steel portal frame construction with corrugated clad elevations and roof. The main entrance is to the front of the building via a large roller door with a width of 3.85m and height of 4.58m. Internally the unit dimensions are 29.02m depth by 11.13m wide with a minimum eaves height of 5.27m. There is an open plan office workshop area benefitting from florescent lighting, a concrete floor and 3 phase power supply. There are ancillary offices and staff areas, including ground floor and first floor offices, toilets and kitchen area. Externally there is a yard area immediately in front of the unit providing dedicated car parking. Adjacent there is an external loading and unloading concreated area.

### SCHEDULE OF ACCOMMODATION

We have measured the property which has the following approximate gross internal floor areas:

Ground floor, workshop and offices 323.00 sq m (3,477 sq ft)
First floor 44.36 sq m (478 sq ft)
367.36 sq m (3,955 sq ft)