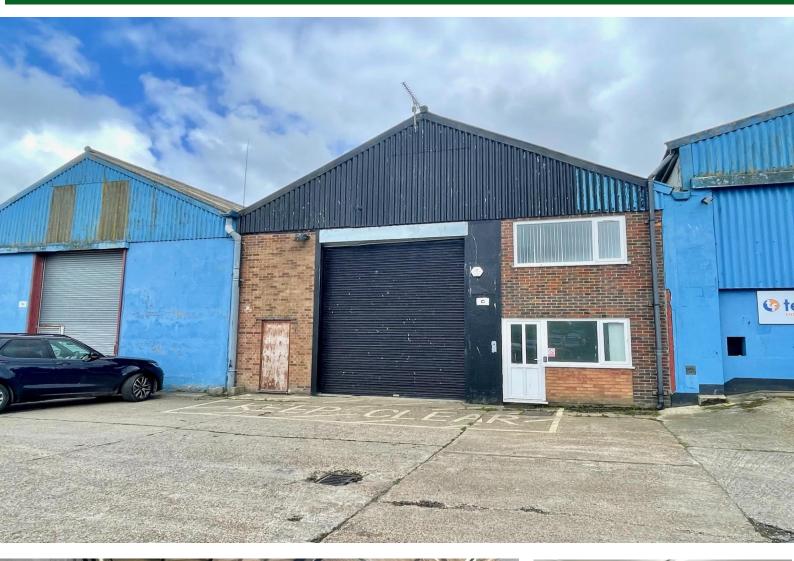

Workshop / Store Unit / Office

Unit C, Eurocentre, North River Road, Great Yarmouth, NR30 ITE

£13,500 pa Leasehold EPC Rating E

## PROPERTY DESCRIPTION

The property comprises a mid terrace workshop unit of steel portal frame construction with corrugated clad elevations and roof. The main entrance is to the front of the building via a large roller door with a width of 3.85m and height of 4.58m. Internally the unit dimensions are 29.02m depth by 11.13m wide with a minimum eaves height of 5.27m. There is an open plan office workshop area benefitting from florescent lighting, a concrete floor and 3 phase power supply. There are ancillary offices and staff areas, including ground floor and first floor offices, toilets and kitchen area. Externally there is a yard area immediately in front of the unit providing dedicated car parking. Adjacent there is an external loading and unloading concreated area.