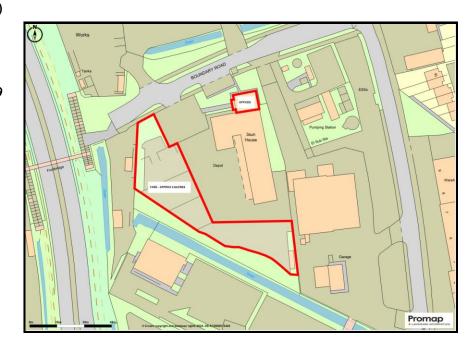

# LOCATION

This site is prominently and strategically positioned on the A47 adjacent to the new third river crossing in a commercial area of Great Yarmouth.

# SCHEDULE OF ACCOMMODATION

The offices provide the following approximate floor areas:

Ground floor 59.1 I sq m (636 sq ft) First floor 64.34 sq m (692 sq ft)

The large yard area measures approximately 0.6 acres of secure outside storage space.