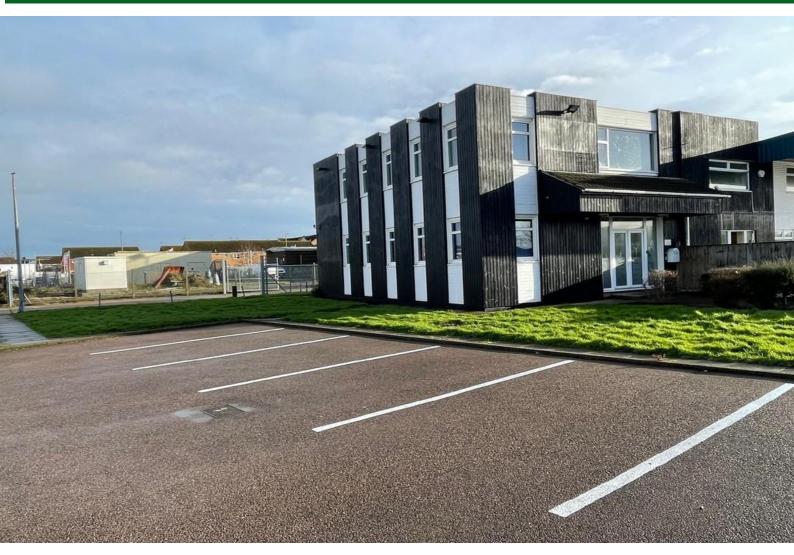

Ground & First Floor Offices & Storage Yard Boundary Road, Southtown, Great Yarmouth, NR31 0FB

£32,000 pa Leasehold EPC Rating TBC

# LOCATION

This site is prominently and strategically positioned on the A47 adjacent to the new third river crossing in a commercial area of Great Yarmouth.

# PROPERTY DESCRIPTION

The front office pod which is separately accessed together with storage yard space.

The ground floor provides a reception with three office areas off and corridor. Toilets to the rear and stairs leading to the first floor with a further four office areas, kitchen and further toilets.

Outside up to ten parking spaces can be provided.