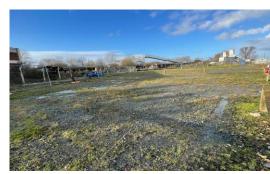

# SCHEDULE OF ACCOMMODATION

The offices provide the following approximate floor areas:

Ground floor 59.1 I sq m (636 sq ft) First floor 64.34 sq m (692 sq ft)

The large yard area measures approximately 0.6 acres of secure outside storage space.