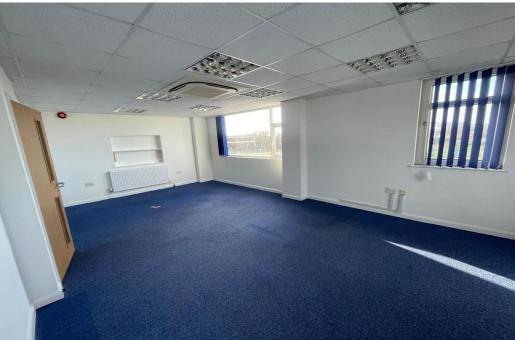

# PROPERTY DESCRIPTION

The front office pod which is separately accessed together with storage yard space.

The ground floor provides a reception with three office areas off and corridor. Toilets to the rear and stairs leading to the first floor with a further four office areas, kitchen and further toilets.

# SCHEDULE OF ACCOMMODATION

The offices provide the following approximate floor areas:

Ground floor 59.1 I sq m (636 sq ft) First floor 64.34 sq m (692 sq ft)

The large yard area measures approximately 0.6 acres of secure outside storage space.