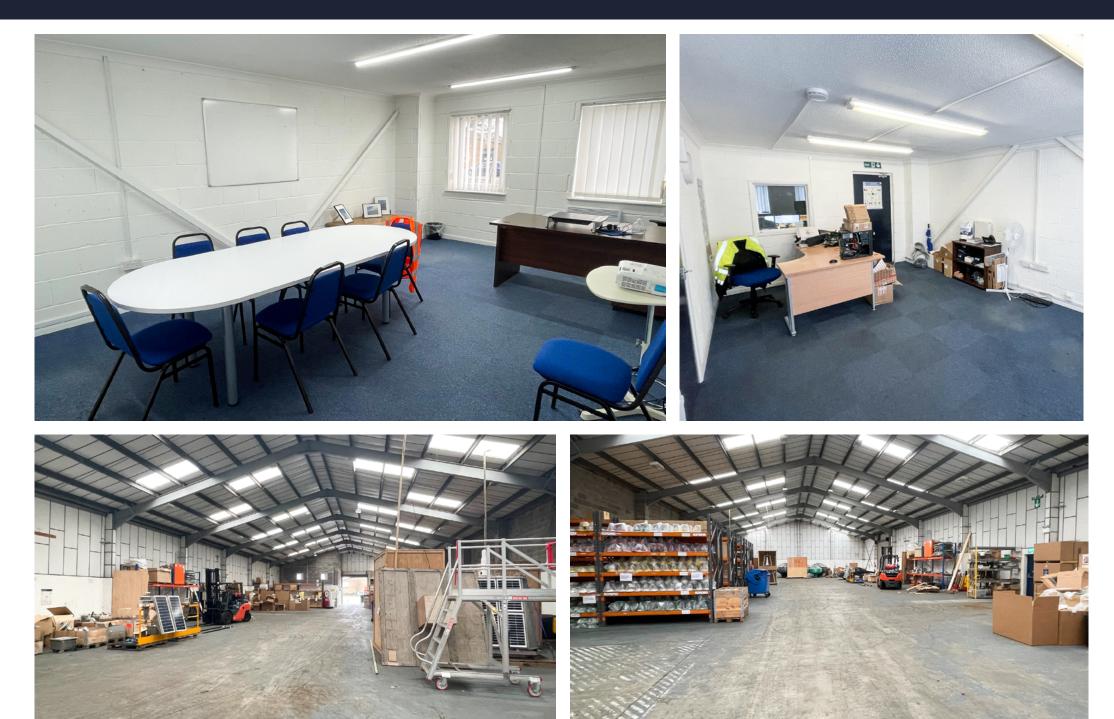

#### **Description:**

A large semi – detached warehouse unit of traditional steel portal frame construction. Providing a clear space working environment with an eaves height of 5.10m (min) to 7.9m (max).

There is a large roller shutter door to the front and a second one to the side. With personnel door access to the offices at the front. Various fire escape doors around the property.

Offices are provided at the front of the unit at ground and first floor level including a reception office, larger general office with a boardroom upstairs.

Toilets and kitchen are provided to the opposite side with an attached single story assembly workshop to the rear and basic storage above accessed by stairs.

Outside, there are 18 marked parking spaces to the front. There is a useful secure side yard with gates.