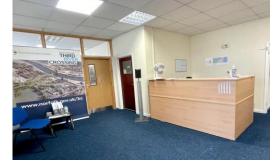

# **PROPERTY DESCRIPTION**

First floor self-contained suite comprising of 12 offices of various sizes with toilet and kitchen facilities having a net area of approximately 330 sq m (3,560 sq ft). A reception is provided close to the lift and stairs access.

Heating is by way of wall mounted electric convector heaters. A lift serves all floors. A common reception facility is available at ground floor level. Parking is available at the front of the building and on the adjacent streets.