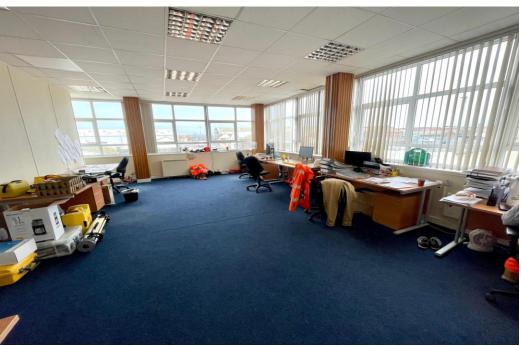

# **PROPERTY DESCRIPTION**

First floor self-contained suite comprising of 12 offices of various sizes with toilet and kitchen facilities having a net area of approximately 330 sq m (3,560 sq ft). A reception is provided close to the lift and stairs access.

Heating is by way of wall mounted electric convector heaters. A lift serves all floors. A common reception facility is available at ground floor level. Parking is available at the front of the building and on the adjacent streets.