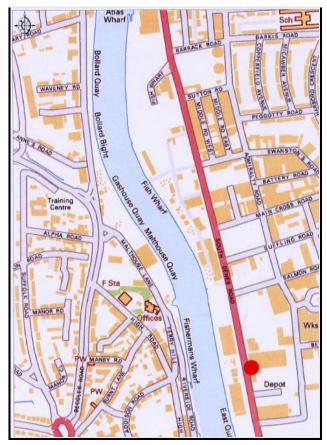

# LOCATION

Strategically positioned within the port area of Great Yarmouth. Adjacent to the new third river crossing and outer harbour providing fast access to the A47, Great Yarmouth town centre and amenities close by. Nearby occupiers include ASCO, Perenco, Gall Thompson and wind farm company, Equinor.