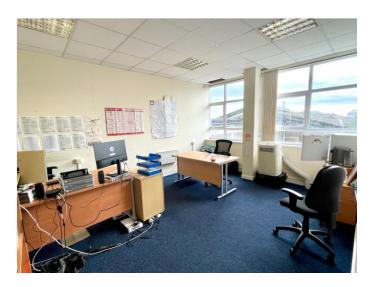

# **PROPERTY DESCRIPTION**

First floor self-contained suite comprising of 12 offices of various sizes with toilet and kitchen facilities having a net area of approximately 330 sq m (3,560 sq ft). A reception is provided close to the lift and stairs access.

Heating is by way of wall mounted electric convector heaters. A lift serves all floors. A common reception facility is available at ground floor level. Parking is available at the front of the building and on the adjacent streets.