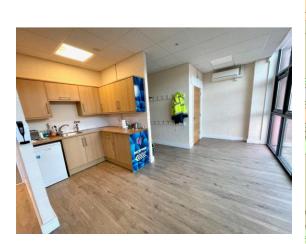

# PROPERTY DESCRIPTION

Units 1-3 are at the front of the scheme in a prominent position.

The main access leads into a reception area with kitchen. There are shower and toilet facilities. Stairs lead to a useful mezzanine storage area. The offices are largely open plan but benefit from three partitioned off offices/meeting rooms.

The internal environment is extremely spacious and airy with significant glazed frontage to Mobbs Way. The units benefit from perimeter IT trunking, carpet tiles, a suspended ceiling with inset, LED lighting and comfort heating and cooling.