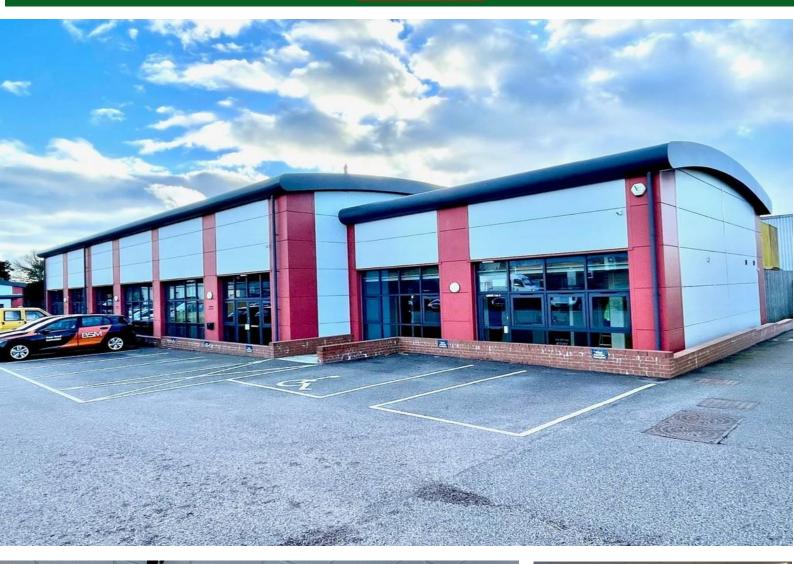

Offices / Trade Counter / Retail Workshop Units I-3 Mobbs Way Business Park, Lowestoft, NR32 3BE

£45,000 pa Leasehold EPC Rating C

### LOCATION

Mobbs Way is a very smart new development providing nineteen light industrial/trade counter units and a number of office buildings all within a well defined site with generous car parking and external areas.

# PROPERTY DESCRIPTION

Units 1-3 are at the front of the scheme in a prominent position.

The main access leads into a reception area with kitchen. There are shower and toilet facilities. Stairs lead to a useful mezzanine storage area. The offices are largely open plan but benefit from three partitioned off offices/meeting rooms.

The internal environment is extremely spacious and airy with significant glazed frontage to Mobbs Way. The units benefit from perimeter IT trunking, carpet tiles, a suspended ceiling with inset, LED lighting and comfort heating and cooling.

Externally immediately in front of the units there is parking for up to twelve vehicles with further spaces available by separate negotiation.