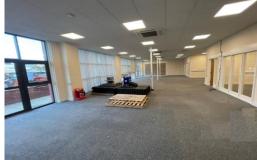

# PROPERTY DESCRIPTION

Units 1-3 are at the front of the scheme in a prominent position.

The main access leads into a reception area with kitchen. There are shower and toilet facilities. Stairs lead to a useful mezzanine storage area. The offices are largely open plan but benefit from three partitioned off offices/meeting rooms.

The internal environment is extremely spacious and airy with significant glazed frontage to Mobbs Way. The units benefit from perimeter IT trunking, carpet tiles, a suspended ceiling with inset, LED lighting and comfort heating and cooling.