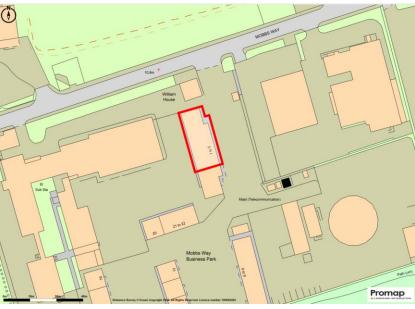

### LOCATION

Mobbs Way is a very smart new development providing nineteen light industrial/trade counter units and a number of office buildings all within a well defined site with generous car parking and external areas.

The development is ideally positioned between Lowestoft (two miles south east) and Great Yarmouth (five miles north) off the B1375 and close to the A12 and A47.

Externally immediately in front of the units there is parking for up to twelve vehicles with further spaces available by separate negotiation.