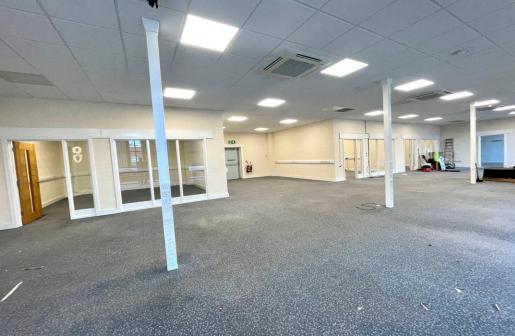

# PROPERTY DESCRIPTION

Units 1-3 are at the front of the scheme in a prominent position.

The main access leads into a reception area with kitchen. There are shower and toilet facilities. Stairs lead to a useful mezzanine storage area. The offices are largely open plan but benefit from three partitioned off offices/meeting rooms.

The internal environment is extremely spacious and airy with significant glazed frontage to Mobbs Way. The units benefit from perimeter IT trunking, carpet tiles, a suspended ceiling with inset, LED lighting and comfort heating and cooling.