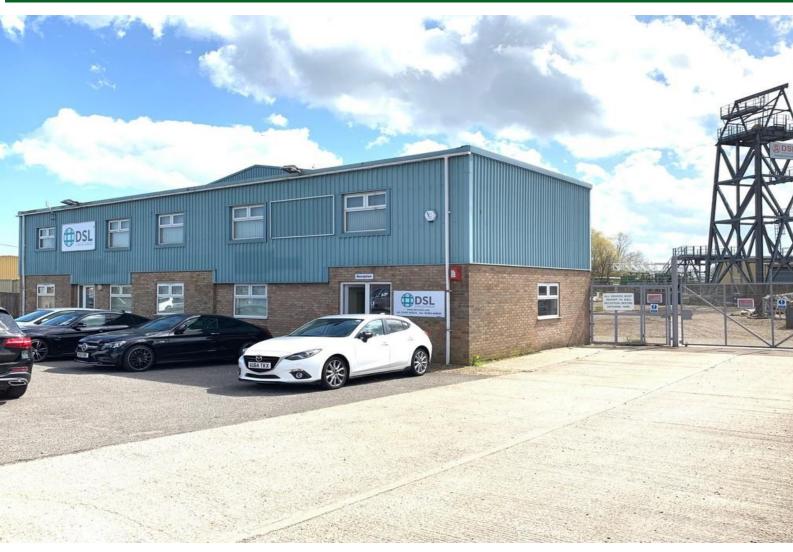

### PROPERTY DESCRIPTION

A detached industrial unit of traditional steel portal frame construction with a two storey office block to the front. There is a large yard which wraps around the entire property with two entrances either side of the main unit with gated access.

Front offices provide a mix of cellular and open plan space with reception, toilets and kitchens. The office space is of a good specification with some glazed partitioning, IT wiring and fluorescent lighting.