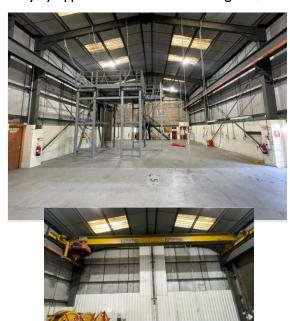

The workshop, positioned to the rear, provides a good clear working environment with 6.68m min eaves height, two large rollershutter doors each measuring 4.5 m (w)  $\times 5.5 \text{m}$  (h), LED lighting and oil fired gas blast heater.

An 8 tonne gantry crane is also in situ.

A large yard surrounds the building laid to part concrete and part to made up ground.