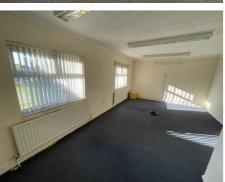

Front offices provide a mix of cellular and open plan space with reception, toilets and kitchens. The office space is of a good specification with some glazed partitioning, IT wiring and fluorescent lighting.