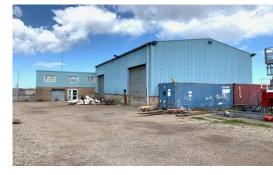

### PROPERTY DESCRIPTION

A detached industrial unit of traditional steel portal frame construction with a two storey office block to the front. There is a large yard which wraps around the entire property with two entrances either side of the main unit with gated access.

An 8 tonne gantry crane is also in situ.

A large yard surrounds the building laid to part concrete and part to made up ground.