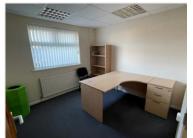

Front offices provide a mix of cellular and open plan space with reception, toilets and kitchens. The office space is of a good specification with some glazed partitioning, IT wiring and fluorescent lighting.