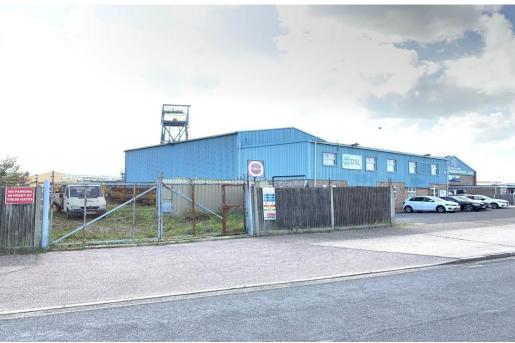

### PROPERTY DESCRIPTION

A detached industrial unit of traditional steel portal frame construction with a two storey office block to the front. There is a large yard which wraps around the entire property with two entrances either side of the main unit with gated access.

An 8 tonne gantry crane is also in situ.

A large yard surrounds the building laid to part concrete and part to made up ground.