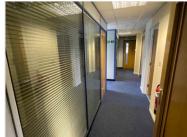

Front offices provide a mix of cellular and open plan space with reception, toilets and kitchens. The office space is of a good specification with some glazed partitioning, IT wiring and fluorescent lighting.