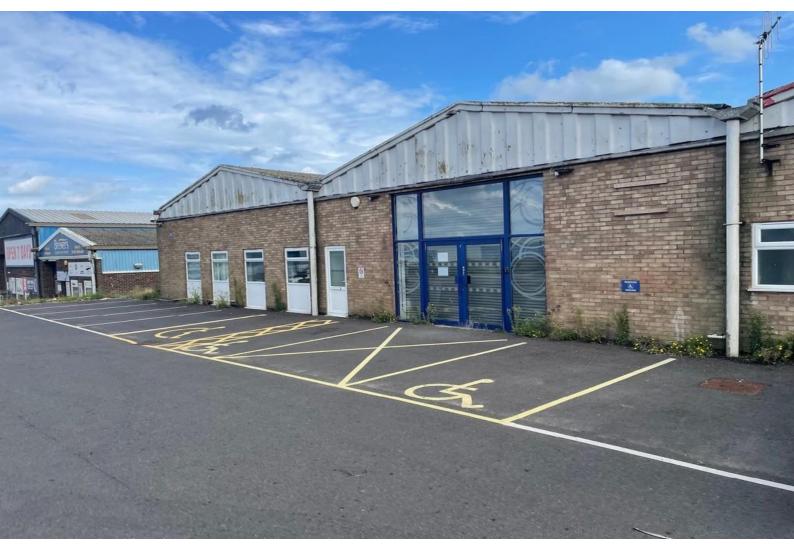

### DESCRIPTION

The property comprises a double end terrace unit of concrete portal frame construction with block infill walls under a pitched and insulated profile clad roof. The main access to the unit is at the front with roller shutter doors with display glazing in front and pedestrian access. Car parking is provided to the front and a yard is provided to the side.

Internally the unit measures approximately 30.25m depth by 20.28m width with a minimum eaves height of 3.78m.

Various partitioned office areas are provided many related to the previous use of the unit as a gym.