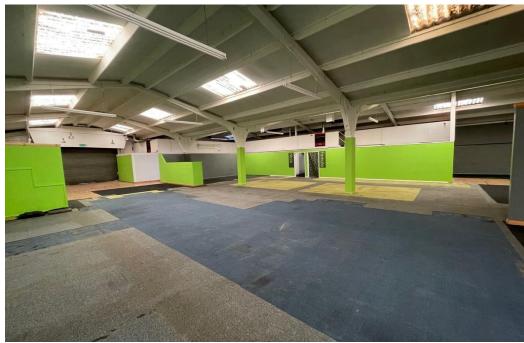

Internally the unit measures approximately 30.25m depth by 20.28m width with a minimum eaves height of 3.78m.

Various partitioned office areas are provided many related to the previous use of the unit as a gym.

## SCHEDULE OF ACCOMMODATION

The unit extends to approximately 613.47 sq m (6,603 sq ft).