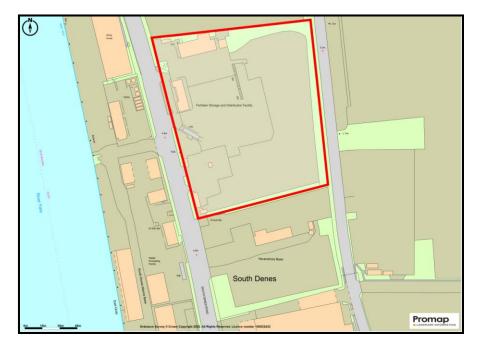

# LOCATION

The site is located two miles south of Great Yarmouth town centre fronting South Denes Road, the main road serving the port. Great Yarmouth is a busy port serving the gas and oil industry with a deep water harbour.

## DESCRIPTION

The site comprises a fully secure fenced yard with buildings and gated access to South Denes Road. The surface is a mixture of tarmac and aggregate.