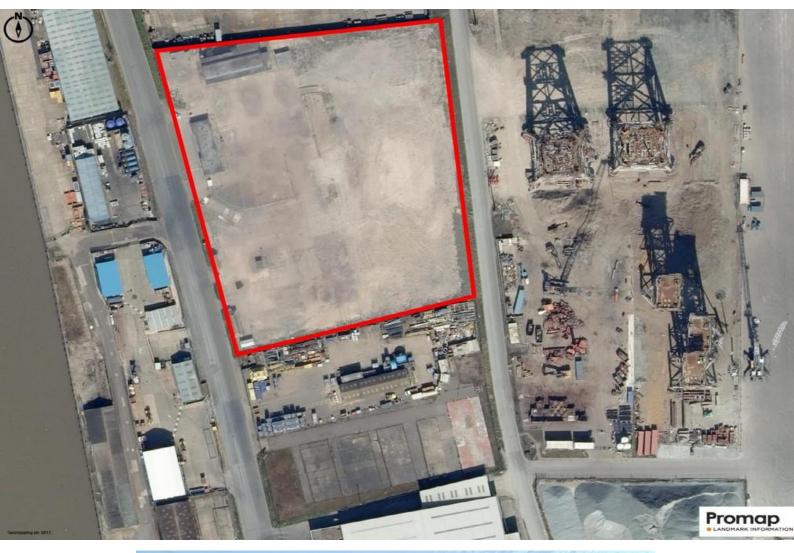

## DESCRIPTION

The site comprises a fully secure fenced yard with buildings and gated access to South Denes Road. The surface is a mixture of tarmac and aggregate.

### SCHEDULE OF ACCOMMODATION

We have measured the property using Promap and the yard provides approximately 4.70 acres (1.9 hectares), subject to survey.

Buildings comprise of:

| Laboratory | 18.41 m sq          | (198 sq ft)   |
|------------|---------------------|---------------|
| Dispatch   | 33.62 sq m          | (362 sq ft)   |
| Workshop   | 1 <b>96.38</b> sq m | (2,114 sq ft) |
| Store      | 165.81 sq m         | (1,785 sq ft) |
| Offices    | 136.29 sq m         | (1,468 sq ft) |