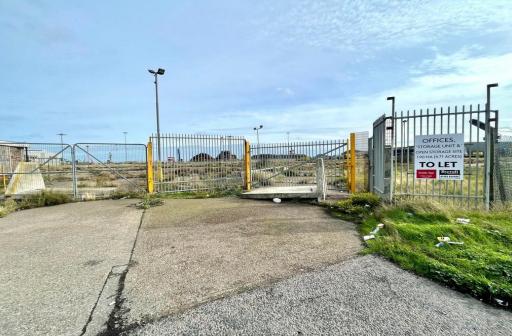

## DESCRIPTION

The site comprises a fully secure fenced yard with buildings and gated access to South Denes Road. The surface is a mixture of tarmac and aggregate.