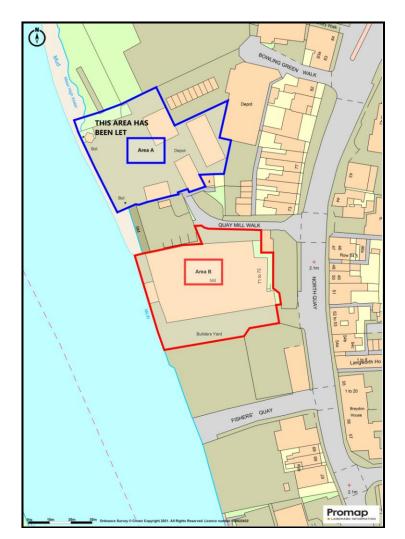

#### AREA A:

This Area has been let to Norfolk Hire.

#### AREA B:

A surfaced and secure yard area accessed via North Quay and Quay Mill Walk.

## SCHEDULE OF ACCOMMODATION

**AREA B:** 2,830 sq m (0.70 acres)