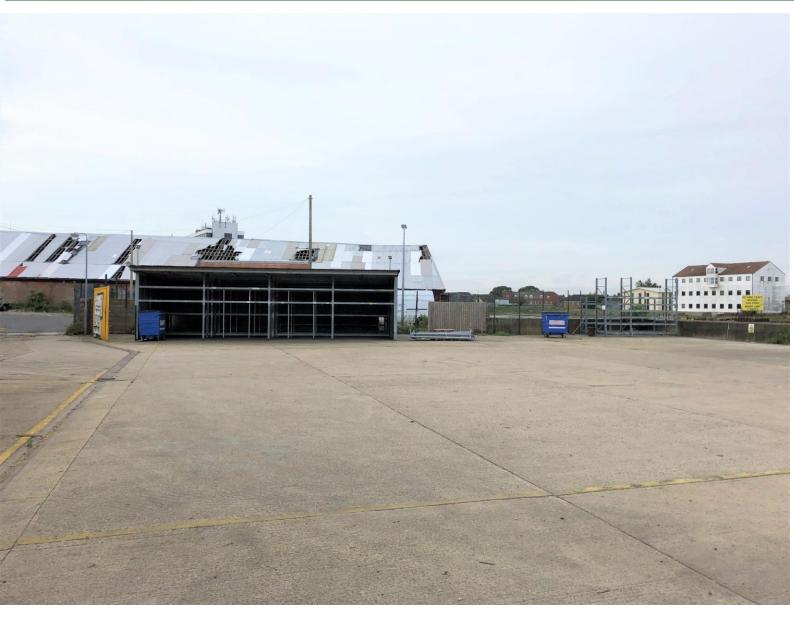

## A surfaced and secure yard - 0.70 acres.

#### AREA B:

A surfaced and secure yard area accessed via North Quay and Quay Mill Walk.

## SCHEDULE OF ACCOMMODATION

**AREA B:** 2,830 sq m (0.70 acres)