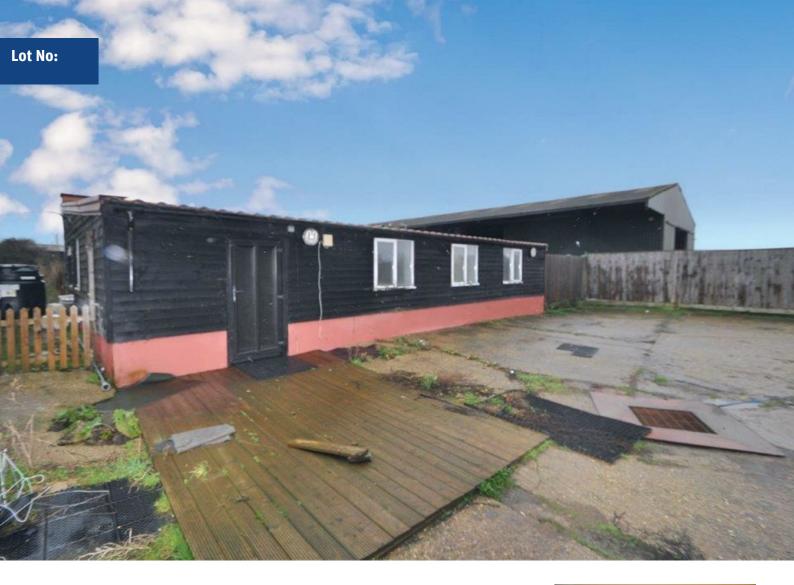

## The Dairy, At Black Barn Farm, Aylesbury, HP17 8NG Auction Guide £220,000

- Detached Property
- Office Unit
- Aston Sandford, Aylesbury
- Auction Date 2nd December 2020
- Barn Style
- Residential Planning
- EPC E

Detached Affordable Property in Idyllic Countryside Location.

This detached barn style property is currently utilised as an office with a reception room, kitchen, two office suites and a bathroom. The property has planning permission from January 2016 to allow use as a residential dwelling, offering a range of uses for this fantastic investment. The property benefits further from a large rear garden and parking.

Located in a rural setting at Black Barn Farm farmstead this property benefits from both the idyllic countryside and being close to local amenities at nearby Haddenham. This central area is ideally located between Oxford and Aylesbury and provides the perfect commuter base. Alternatively this property would be a lucrative investment for rental purposes.