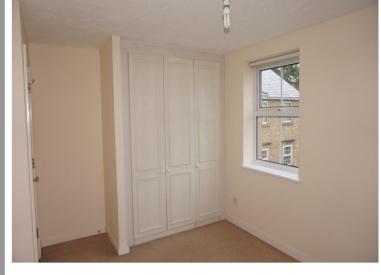

## PROPERTY MEASUREMENTS:

LOUNGE/DINER - 16' 1" x 13' 4" (4.90m x 4.06m)

KITCHEN - 9' 11" x 6' 10" (3.02m x 2.08m)

BEDROOM ONE - 11' 8" x 9' 2" (3.55m x 2.80m)

BEDROOM TWO - 9' 5" x 6' 10" (2.88m x 2.08m)