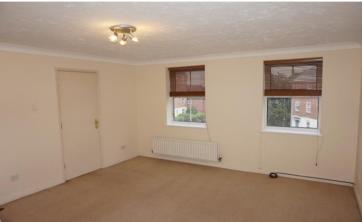

## PROPERTY MEASUREMENTS:

LOUNGE/DINER - 16' 1" x 13' 4" (4.90m x 4.06m)

KITCHEN - 9' 11" x 6' 10" (3.02m x 2.08m)

BEDROOM ONE - 11' 8" x 9' 2" (3.55m x 2.80m)

BEDROOM TWO - 9' 5" x 6' 10" (2.88m x 2.08m)