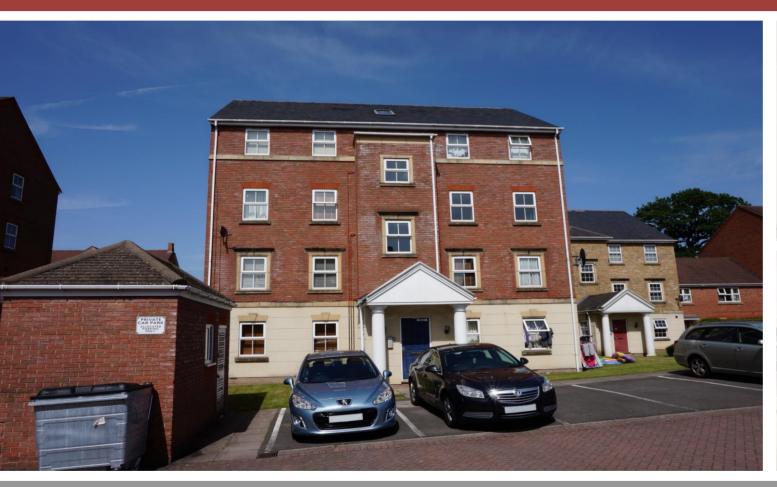

32, 6 Old Dickens Heath Road Dickens Heath, B90 1SD

- 2<sup>nd</sup> Floor Apartment
- Allocated Off Road Parking
- Separate Fitted Kitchen
- Council Tax Band C

- 2 Bedrooms
- Fitted Bathroom
- Rent Value £795.00 PCM
- No Upward Chain

## Description:

Senate Property Services are pleased offer this well presented two-bedroom second floor apartment with allocated parking. Located close to amenities in Dickens Heath Village and with M42 motorway link close by. Benefiting from double glazing, gas central heating and comprising of secure communal entrance with intercom, communal staircase to all floors, entrance hallway, lounge/diner with fitted storage, separate fitted kitchen and fitted bathroom with shower.