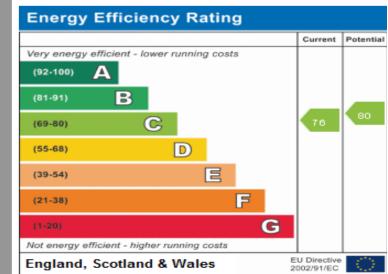

otorway link close by. Benefiting from double glazing, gas central heating and comprising of secure communal entrance with intercom, communal staircase to all floors, entrance hallway, lounge/diner with fitted storage, separate fitted kitchen and fitted bathroom with shower.

## PROPERTY MEASUREMENTS:

LOUNGE/DINER - 16' 1" x 13' 4" (4.90m x 4.06m)

KITCHEN - 9' 11" x 6' 10" (3.02m x 2.08m)

BEDROOM ONE - 11' 8" x 9' 2" (3.55m x 2.80m)

BEDROOM TWO - 9' 5" x 6' 10" (2.88m x 2.08m)

BATHROOM - 6' 10" x 5' 10" (2.08m x 1.78m)

## PROPERTY INFORMATION:

TENURE - Leasehold with 975 years remaining

GROUND RENT - TBC

GROUND RENT REVIEW PEROID - TBC

SERVICE CHARGE - £1150.76 per annum

SERVICE CHARGE REVIEW PERIOD - Annually

COUNCIL TAX - Band C

EPC - Rating C

RENT VALUE - £795.00 PCM