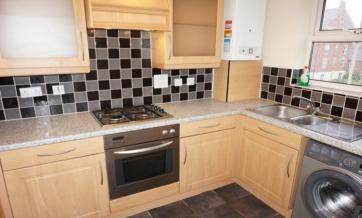

## Description:

Senate Property Services are pleased offer this well presented two-bedroom second floor apartment with allocated parking. Located close to amenities in Dickens Heath Village and with M42 motorway link close by. Benefiting from double glazing, gas central heating and comprising of secure communal entrance with intercom, communal staircase to all floors, entrance hallway, lounge/diner with fitted storage, separate fitted kitchen and fitted bathroom with shower.

## PROPERTY MEASUREMENTS:

LOUNGE/DINER - 16' 1" x 13' 4" (4.90m x 4.06m)

KITCHEN - 9' 11" x 6' 10" (3.02m x 2.08m)

BEDROOM ONE - 11' 8" x 9' 2" (3.55m x 2.80m)

BEDROOM TWO - 9' 5" x 6' 10" (2.88m x 2.08m)