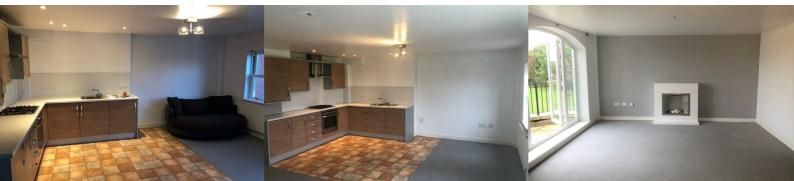

### £895 Per month

Senate Property Services are pleased to offer this is a well presented two bedroom first floor apartment with balcony off the lounge/diner. Located above Dickens Heath Village Hall in the centre of Dickens Heath. Benefiting from double glazing. gas central heating and comprising of secure communal entrance, communal staircase to all floors, entrance hallway, large lounge/diner with double opening doors onto balcony, fitted kitchen area, fitted bathroom and master bedroom with fitted double wardrobes.