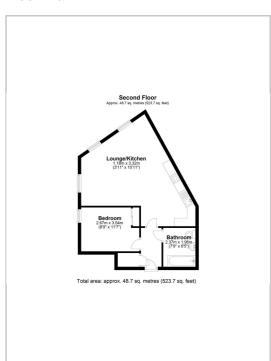

te Property Services

49a Station Road Knowle Solihull B93 0HN

01564 773200 info@senateproperty.co.uk



# 19 Rose Court, 104 Rumbush Lane

Shirley, Solihull, B90 1FH

#### £850











Senate Property Services are pleased to offer this one double bedroom apartment with two secure underground parking spaces. Located close to amenities of Dickens Heath Village and with M42 Motorway link nearby. Benefiting from double glazing, gas central heating and comprising of secure communal entrance with intercom system, communal staircase to all floors, entrance hallway, open plan dual aspect lounge/diner/kitchen, kitchen area with integrated appliances including dishwasher, double bedroom with fitted wardrobe and bathroom with shower.

WIFI coverage - Average.



### Area Map



#### Floor Plan



## **Energy Efficiency Graph**