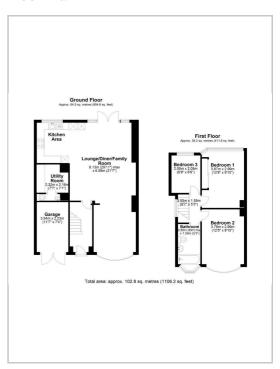

LOUNGE/DINER/FAMILY ROOM - 26' 5" x 21' 8" (8.05m x 6.60m)

UTILITY ROOM - 7' 7" x 7' 1" (2.31m x 2.16m)

UTILITY/SIDE ENTRY - 4' 11" x 2' 11" (1.50m x 0.89m)

BEDROOM ONE - 12' 9" x 9' 11" (3.89m x 3.02m)

BEDROOM TWO - 12' 6" x 9' 11" (3.81m x 3.02m)

BEDROOM THREE - 6' 7" x 6' 7" (2.01m x 2.01m)

FITTED BATHROOM - 7' 3" x 5' 1" (2.21m x 1.55m)

TENURE - Freehold

#### Floor Plan