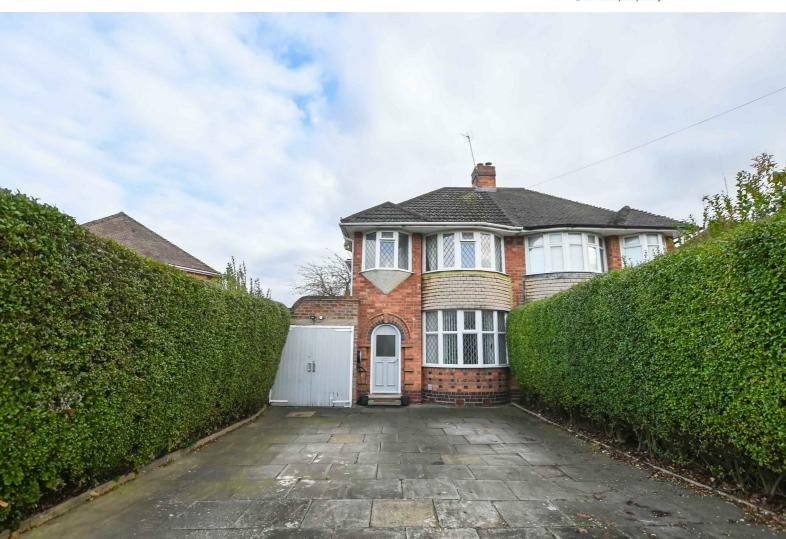

# 12 Wellsford Avenue

, Solihull, B92 8EZ

## Offers in excess of £300,000

Senate Property Services are delighted to offer this much improved and extended three bedroom semi detached property with off road parking with an electric car charging point and side garage. Located close to local amenities and with M42 Motorway link close by. Benefiting from double glazing, gas central heating and comprising of entrance hallway and staircase to first floor, extended open plan lounge/diner/family room with double opening doors onto rear decking/patio area, refitted kitchen with integrated appliances, fitted utility room with plumbing for washing machine, downstairs guest toilet, three bedrooms to first floor, fitted bathroom with shower over bath, pleasant rear garden with decking/patio area and a shed with ample space.