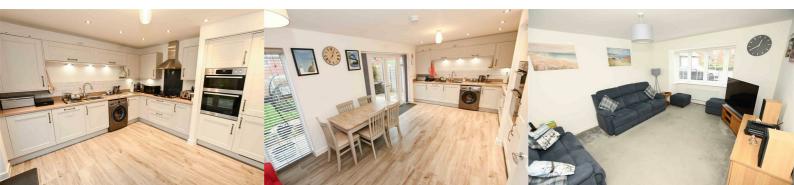

#### Living room

 $3.7 \times 5.3$ A double glazed bay to the front and a central heating radiator.

Downstairs WC WC, wash basin, central heating radiator.

Open Plan Kitchen/Diner

#### 3.1 x 6.1

A range of modern floor and wall based units, integrated oven, hob, extractor fan, Sink with mixer tap, tiling to splash prone areas, space for a dining table, French doors leading to and overlooking the rear garden.