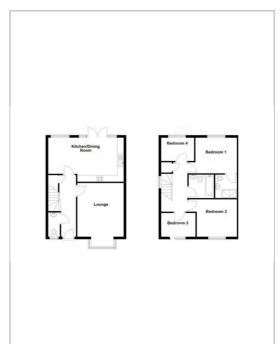

## Floor Plan

#### Hallway

A welcoming entrance with stairs to the first floor, doors to ground floor rooms, a central heating radiator.

#### Living room

 $3.7 \times 5.3$ A double glazed bay to the front and a central heating radiator.

Downstairs WC WC, wash basin, central heating radiator.

Open Plan Kitchen/Diner

#### 3.1 x 6.1

A range of modern floor and wall based units, integrated oven, hob, extractor fan, Sink with mixer tap, tiling to splash prone areas, space for a dining table, French doors leading to and overlooking the rear garden.

#### First floor

Landing Doors to first floor rooms, access to loft, central heating radiator.

Bedroom 1 3.6 x 3.35

Double bedroom, double glazed window, central heating radiator and door to ensuite.

#### En suite

WC, wash basin, heated towel rail, walk in shower, double glazed window to the front elevation. Tiled floor and walls.

#### Bedroom 2 3.0 x 3.2

A Double bedroom, double glazed window and a Central heating radiator.

#### Bedroom 3 2.0 x 2.8 A Double bedroom, double glazed window and a central heating radiator.

Bedroom 4 2.6 x 2.0 A double bedroom with a double glazed window and a central heating radiator

#### Bathroom 2.18 x 2.06

Tiling to splash prone areas, a panelled bath, WC, wash basin and a central heating radiator