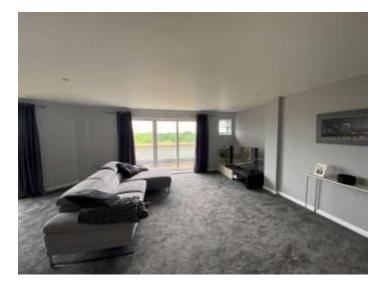

## 142 Waterside Heights, Dickens Heath, B90 1UD

PROPERTY MEASUREMENTS:

LOUNGE/DINER/KITCHEN - 30' 11" (max) x 18' 2" (max) (9.42m x 2.24m)

BEDROOM ONE - 14' x 11' 1" (4.25m x 3.37m

EN-SUITE SHOWER ROOM - 9' 6" x 3' 11" (2.90m x 1.20m)