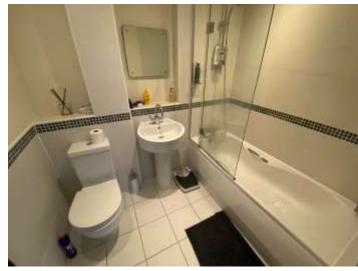

## 142 Waterside Heights, Dickens Heath, B90 1UD

PROPERTY MEASUREMENTS:

LOUNGE/DINER/KITCHEN - 30' 11" (max) x 18' 2" (max) (9.42m x 2.24m)

BEDROOM ONE - 14' x 11' 1" (4.25m x 3.37m

EN-SUITE SHOWER ROOM - 9' 6" x 3' 11" (2.90m x 1.20m)

BEDROOM TWO - 12' (max) x 8' 1" (max) (3.66m x 2.47m)

BATHROOM - 6' 10" x 5' 11" (2.09m x 1.79m)

TENURE - Leasehold with a lease of 999 years from 2006

GROUND RENT - £155.88 per annum

SERVICE CHARGE - £2304.00 per annum