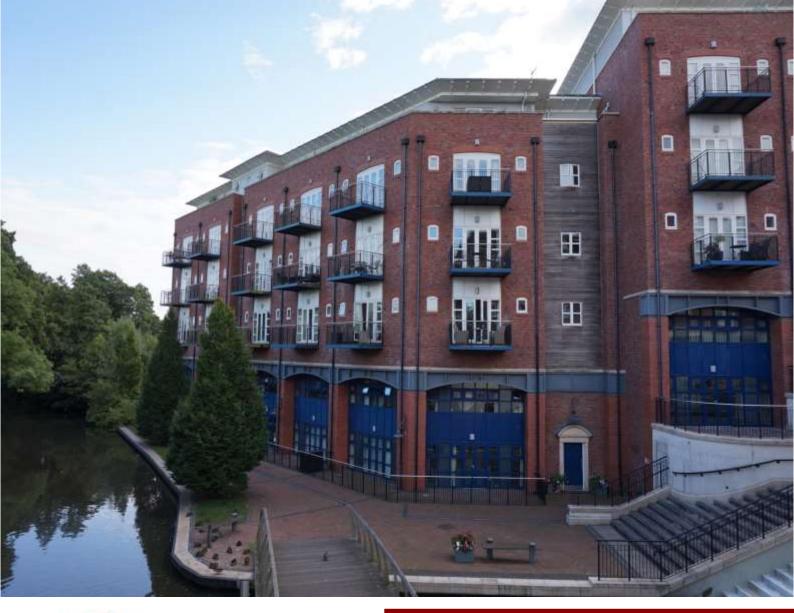

## Waterside Heights Dickens Heath, B90 1UD

Senate Property Services are delighted to offer this two bedroom luxury Penthouse apartment with secure underground parking and wrap around balcony. Located within the popular Waterside development in Dickens Heath with local amenities and M42 motorway link close by. Benefiting from double glazing, gas central heating and comprising of secure entrance with intercom system, communal staircase and lift to all floors, entrance hallway with fitted storage and double opening doors into lounge/diner/kitchen, lounge area with sliding patio door onto wrap around balcony/terrace, fitted kitchen area with integrated appliances and further sliding patio door onto wrap around balcony/terrace, bedroom one with fitted wardrobe, en-suite shower room and sliding patio door onto balcony/terrace, bedroom two and fitted principal bathroom.