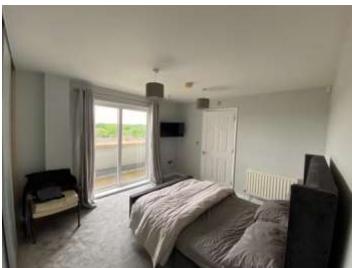

## 142 Waterside Heights, Dickens Heath, B90 1UD

PROPERTY MEASUREMENTS:

LOUNGE/DINER/KITCHEN - 30' 11" (max) x 18' 2" (max) (9.42m x 2.24m)

BEDROOM ONE - 14' x 11' 1" (4.25m x 3.37m

EN-SUITE SHOWER ROOM - 9' 6" x 3' 11" (2.90m x 1.20m)