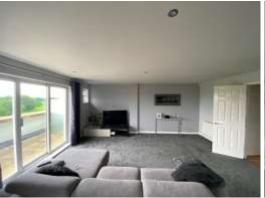

## 142 Waterside Heights, Dickens Heath, B90 1UD

PROPERTY MEASUREMENTS:

LOUNGE/DINER/KITCHEN - 30' 11" (max) x 18' 2" (max) (9.42m x 2.24m)

BEDROOM ONE - 14' x 11' 1" (4.25m x 3.37m

EN-SUITE SHOWER ROOM - 9' 6" x 3' 11" (2.90m x 1.20m)