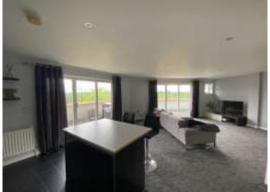

## 142 Waterside Heights, Dickens Heath, B90 1UD

PROPERTY MEASUREMENTS:

LOUNGE/DINER/KITCHEN - 30' 11" (max) x 18' 2" (max) (9.42m x 2.24m)

BEDROOM ONE - 14' x 11' 1" (4.25m x 3.37m

EN-SUITE SHOWER ROOM - 9' 6" x 3' 11" (2.90m x 1.20m)