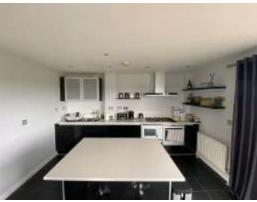

## Waterside Heights Dickens Heath, B90 1UD

Senate Property Services are delighted to offer this two bedroom luxury Penthouse apartment with secure underground parking and wrap around balcony. Located within the popular Waterside development in Dickens Heath with local amenities and M42 motorway link close by. Benefiting from double glazing, gas central heating and comprising of secure entrance with intercom system, communal staircase and lift to all floors, entrance hallway with fitted storage and double opening doors into lounge/diner/kitchen, lounge area with sliding patio door onto wrap around balcony/terrace, fitted kitchen area with integrated appliances and further sliding patio door onto wrap around balcony/terrace, bedroom one with fitted wardrobe, en-suite shower room and sliding patio door onto balcony/terrace, bedroom two and fitted principal bathroom.