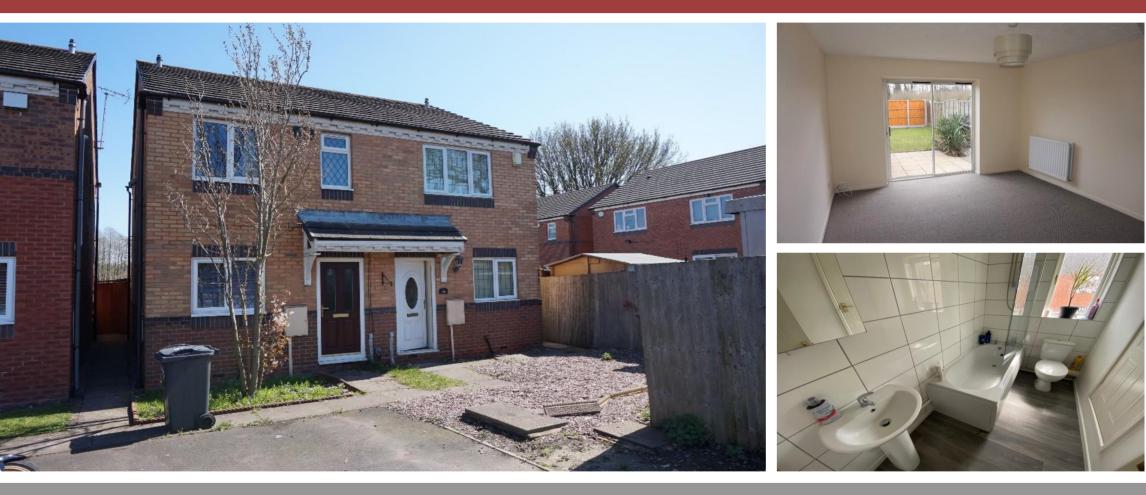

138 Gospel Lane, Acocks Green, Birmingham, B97 7AD

- Semi Detached Property
- Allocated Off Road Parking
- Council Tax Band C
- No Upward Chain
- www.senateproperty.co.uk

- 2 Bedrooms
- Rear Gardens
- Fitted Kitchen
- Rent Value of £850.00 PCM

#### Tenure: Freehold

Senate Property Services are delighted to offer this well presented two-bedroom semidetached property with allocated off road parking and rear garden. Located close to local amenities with easy access to Solihull and Birmingham. Benefiting from double glazing, gas central heating and comprising of entrance hallway, fitted kitchen, lounge/diner with sliding patio door to rear garden and staircase to first floor, bedroom one with fitted wardrobes, refitted bathroom with shower and rear garden with patio area.

#### PROPERTY DETAILS:

| LOUNGE/DINER - 14' 11" x 11' 9" (4.55m x 3.57m) |
|-------------------------------------------------|
| KITCHEN - 10' 10" x 7' 11" (3.30m x 2.40m)      |
| BEDROOM ONE - 11' 1" x 10' 10" (3.39m x 3.30m)  |
| BEDROOM TWO - 11' 1" x 7' 8" (3.39m x 2.34m)    |
| BATHROOM - 7' 11" x 4' 10" (2.40m x 1.48m)      |

PROPERTY INFORMATION: TENURE - Freehold COUNCIL TAX BAND C EPC RATING D RENT VALUE - £850.00 PCM