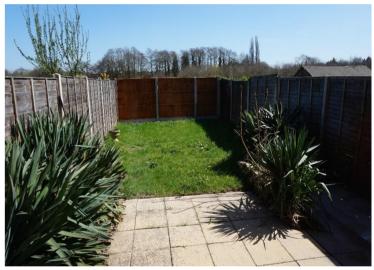

#### Tenure: Freehold

Senate Property Services are delighted to offer this well presented two-bedroom semidetached property with allocated off road parking and rear garden. Located close to local amenities with easy access to Solihull and Birmingham. Benefiting from double glazing, gas central heating and comprising of entrance hallway, fitted kitchen, lounge/diner with sliding patio door to rear garden and staircase to first floor, bedroom one with fitted wardrobes, refitted bathroom with shower and rear garden with patio area.

138 Gospel Lane, Acocks Green, Birmingham, B97 7AD

- Semi Detached Property
- Allocated Off Road Parking
- Council Tax Band C
- No Upward Chain
- www.senateproperty.co.uk

- 2 Bedrooms
- Rear Gardens
- Fitted Kitchen
- Rent Value of £850.00 PCM