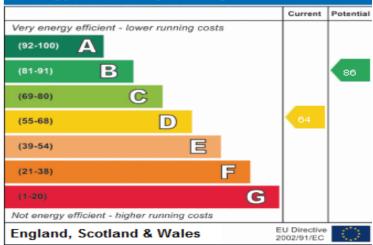

### **Energy Efficiency Rating**

PROPERTY INFORMATION: TENURE - Freehold COUNCIL TAX BAND C EPC RATING D RENT VALUE - £850.00 PCM