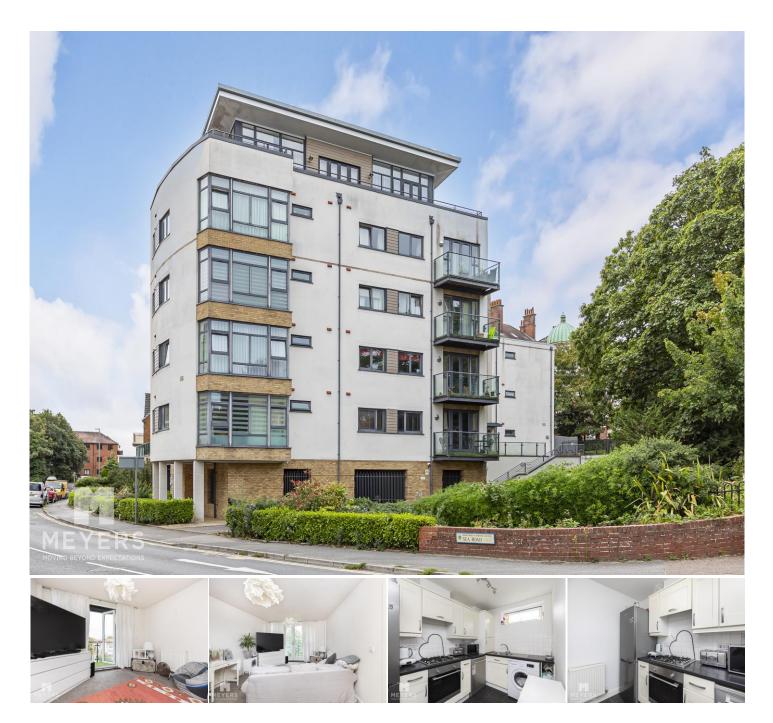

# Flat 24 Whitewater

Bournemouth BH5 1BP

£285,000

- Two Double Bedroom First Floor Apartment
- Private Balcony

- Modern & Well Presented
   Throughout
- Open Plan Living/Dining Room

### **Description**

Needs amendment The apartment comprises: an inviting entrance hall with two handy, built-in storage cupboards, an spacious living/dining room with French doors that open out onto the private balcony, a separate modern kitchen, two double bedrooms (both benefitting from built-in wardrobes) and with the master bedroom further benefitting from an ensuite, and a family bathroom.

#### **Directions**

From the roundabout at Boscombe Pier head up Sea Road. Whitewater, a modern, purpose-built development, will then be located on your left hand side, on the corner of Sea Road and Owls Road.