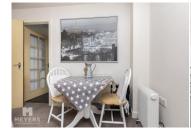

### **Description**

Needs amendment The apartment comprises: an inviting entrance hall with two handy, built-in storage cupboards, an spacious living/dining room with French doors that open out onto the private balcony, a separate modern kitchen, two double bedrooms (both benefitting from built-in wardrobes) and with the master bedroom further benefitting from an ensuite, and a family bathroom.