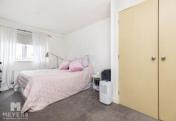

### **Description**

Needs amendment The apartment comprises: an inviting entrance hall with two handy, built-in storage cupboards, an spacious living/dining room with French doors that open out onto the private balcony, a separate modern kitchen, two double bedrooms (both benefitting from built-in wardrobes) and with the master bedroom further benefitting from an ensuite, and a family bathroom.

Bedroom 2 11' 6" x 9' 0" (3.50m x 2.74m)

Family Bathroom 6' 11" x 6' 4" (2.11m x 1.93m)

Balcony 12' 2" x 4' 10" (3.71m x 1.47m)