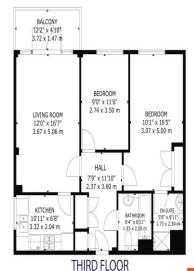

Entrance Hall 11' 10" x 7' 9" (3.60m x 2.36m)

**Kitchen** 10' 11" x 6' 8" (3.32m x 2.03m)

Living Room 16' 7" x 12' 0" (5.05m x 3.65m)

Bedroom 1 16' 5" x 10' 1" (5.00m x 3.07m)

En-suite 6' 11" x 5' 8" (2.11m x 1.73m)

Bedroom 2 11' 6" x 9' 0" (3.50m x 2.74m)

Family Bathroom 6' 11" x 6' 4" (2.11m x 1.93m)

Balcony 12' 2" x 4' 10" (3.71m x 1.47m)