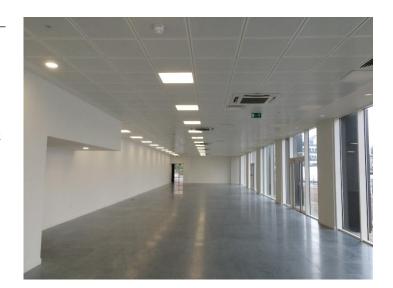

## **Description**

A unique grade A office on the ground floor of a hotel next to the Excel London

The Grade A specification is due to include:

- New male / female WCs
- Refurbished common parts and reception
- LED lighting
- Water side terrace
- Access to green space
- Air Conditioning
- 1:8 square meter occupational density
- 3 meter plus floor to ceiling height.