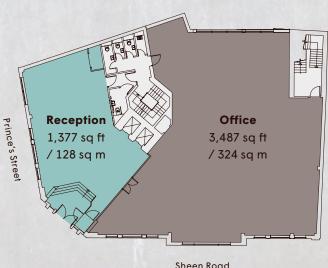

| Floor  |                 | sq ft  | sq m  |
|--------|-----------------|--------|-------|
| Fourth | Office          | 2,023  | 188   |
|        | Private Terrace | 226    | 21    |
| Third  | Office          | 4,187  | 389   |
|        | Private Terrace | 236    | 22    |
| Second | Office          | 4,467  | 415   |
|        | Private Terrace | 247    | 23    |
| First  | Office          | 4,789  | 450   |
| Ground | Office          | 3,487  | 324   |
|        | Reception       | 1,377  | 128   |
| Total  | Office          | 18,953 | 1,766 |

### **Ground Floor**

4,866 sq ft / 452 sq m

Sheen Road

North