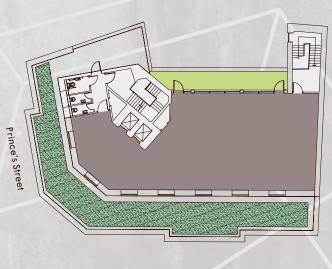

### WELL STRUCTURED FLOORPLATES

Configuration is key to any office space, Frame Works offers efficient floors suitable for a host of occupiers.

The second to fourth floors feature spacious terraces on which to meet, relax or simply unwind.

| Floor  |                 | sq ft  | sq m  |
|--------|-----------------|--------|-------|
| Fourth | Office          | 2,023  | 188   |
|        | Private Terrace | 226    | 21    |
| Third  | Office          | 4,187  | 389   |
|        | Private Terrace | 236    | 22    |
| Second | Office          | 4,467  | 415   |
|        | Private Terrace | 247    | 23    |
| First  | Office          | 4,789  | 450   |
| Ground | Office          | 3,487  | 324   |
|        | Reception       | 1,377  | 128   |
| Total  | Office          | 18,953 | 1,766 |

### **Ground Floor**

4,866 sq ft / 452 sq m

Sheen Road

North

## Office Reception Terrace Core Cycle Store Showers & Lockers