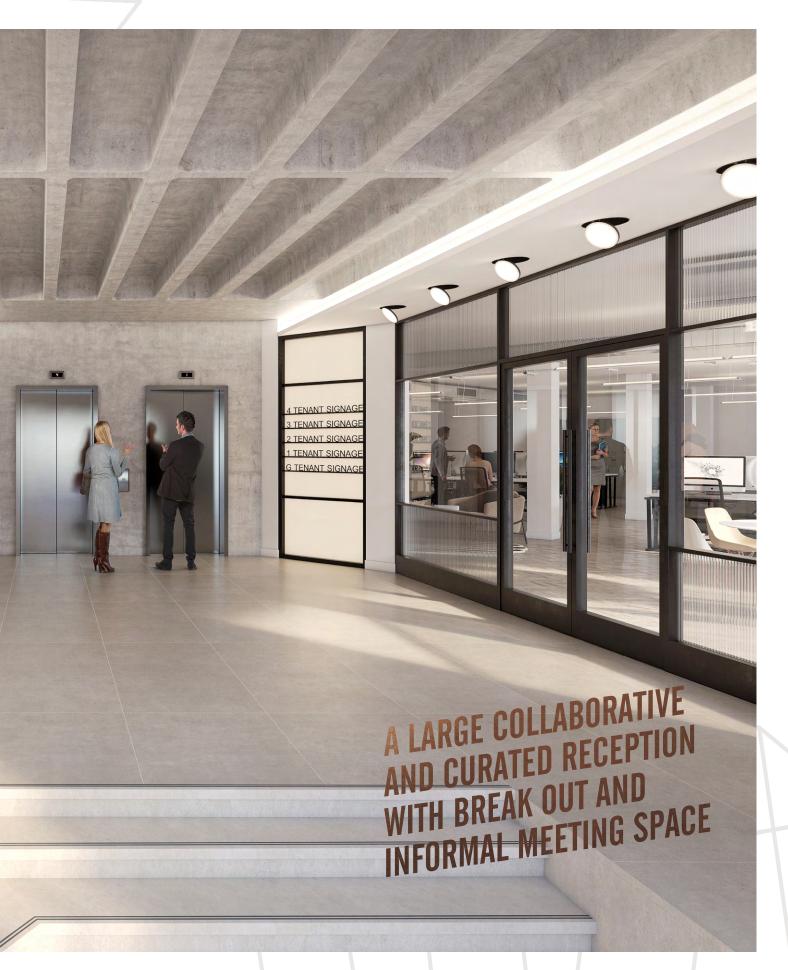

### WELL STRUCTURED FLOORPLATES

Configuration is key to any office space, Frame Works offers efficient floors suitable for a host of occupiers.

The second to fourth floors feature spacious terraces on which to meet, relax or simply unwind.