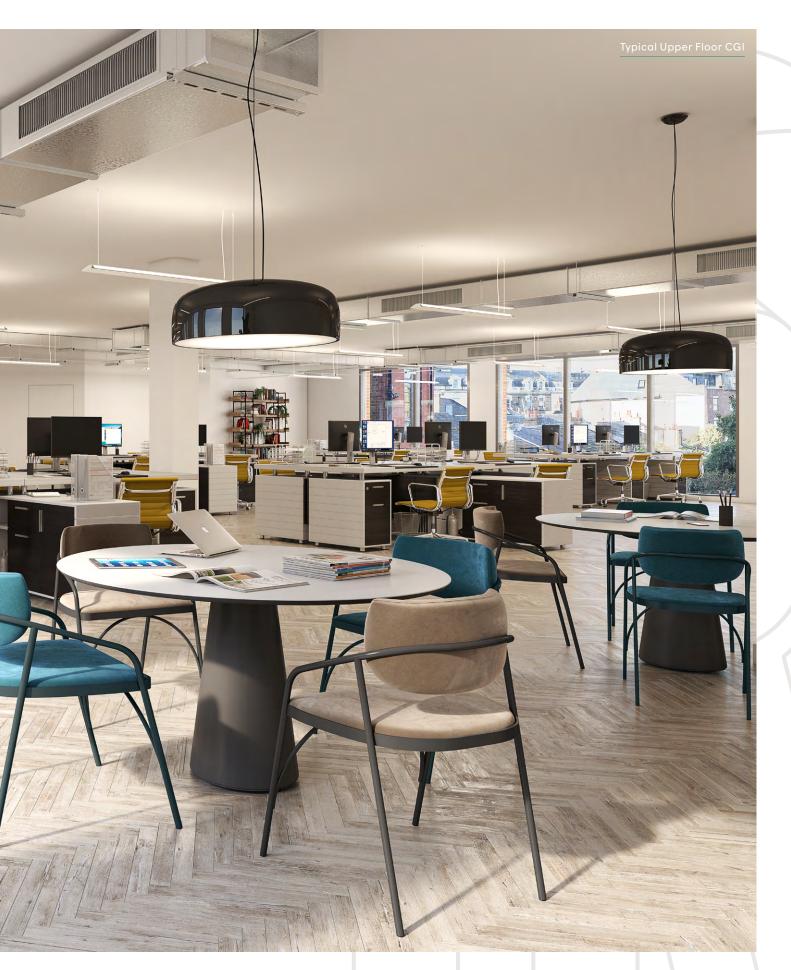

### REDEFINED FOR BUSINESSES THAT THINK DIFFERENTLY

Frame Works is undergoing a transformation to offer a stunning new thoughtfully designed office building located on the heart of Richmond upon Thames.

Arranged over ground and 4 upper floors it will provide uncompromising, contemporary HQ office space with the top three floors benefitting from private balconies.

Left: Reception break out area CGI

Above: Exterior CGI

### COMBINING DESIGN FLAIR WITH FUNCTION

High specification features and finishes provide exceptional work environments in which to collaborate and flourish.

 Feature concierge, business and coffee lounge area

### WELL STRUCTURED FLOORPLATES

Configuration is key to any office space, Frame Works offers efficient floors suitable for a host of occupiers.

The second to fourth floors feature spacious terraces on which to meet, relax or simply unwind.