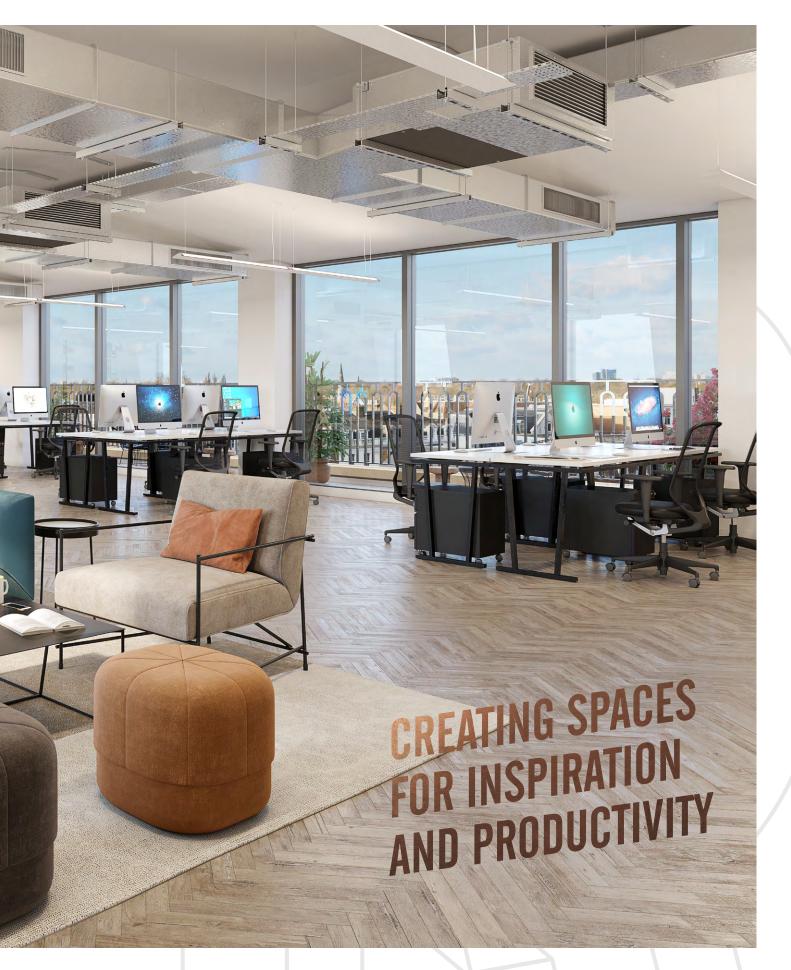

### REDEFINED FOR BUSINESSES THAT THINK DIFFERENTLY

Frame Works is undergoing a transformation to offer a stunning new thoughtfully designed office building located on the heart of Richmond upon Thames.

Arranged over ground and 4 upper floors it will provide uncompromising, contemporary HQ office space with the top three floors benefitting from private balconies.

Left: Reception break out area CGI

Above: Exterior CGI

### COMBINING DESIGN FLAIR WITH FUNCTION

High specification features and finishes provide exceptional work environments in which to collaborate and flourish.

 Feature concierge, business and coffee lounge area