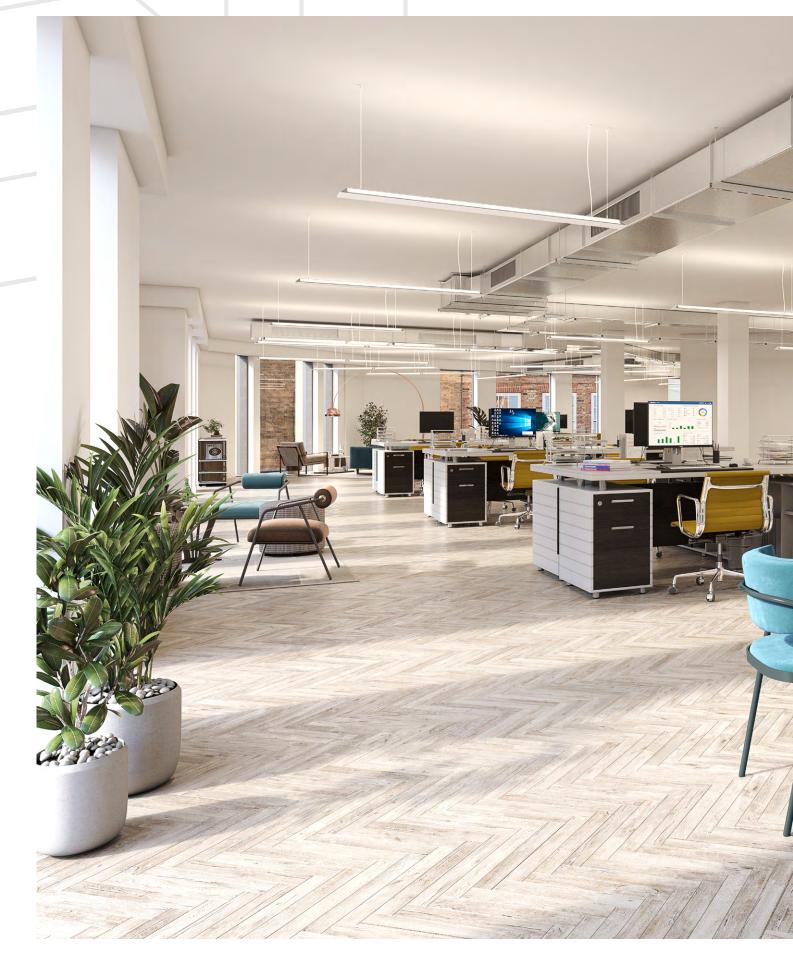

Arranged over ground and 4 upper floors it will provide uncompromising, contemporary HQ office space with the top three floors benefitting from private balconies.

Left: Reception break out area CGI

Above: Exterior CGI

### COMBINING DESIGN FLAIR WITH FUNCTION

High specification features and finishes provide exceptional work environments in which to collaborate and flourish.

 Feature concierge, business and coffee lounge area