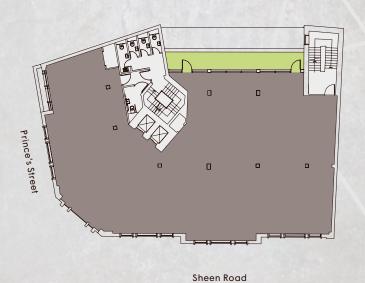

### WELL STRUCTURED FLOORPLATES

Configuration is key to any office space, Frame Works offers efficient floors suitable for a host of occupiers.

The second to fourth floors feature spacious terraces on which to meet, relax or simply unwind.

| Floor  |                 | sq ft  | sq m  |
|--------|-----------------|--------|-------|
| Fourth | Office          | 2,023  | 188   |
|        | Private Terrace | 226    | 21    |
| Third  | Office          | 4,187  | 389   |
|        | Private Terrace | 236    | 22    |
| Second | Office          | 4,467  | 415   |
|        | Private Terrace | 247    | 23    |
| First  | Office          | 4,789  | 450   |
| Ground | Office          | 3,487  | 324   |
|        | Reception       | 1,377  | 128   |
| Total  | Office          | 18,953 | 1,766 |

### **Ground Floor**

4,866 sq ft / 452 sq m

Sheen Road

North

## Office Reception Terrace Core Cycle Store Showers & Lockers