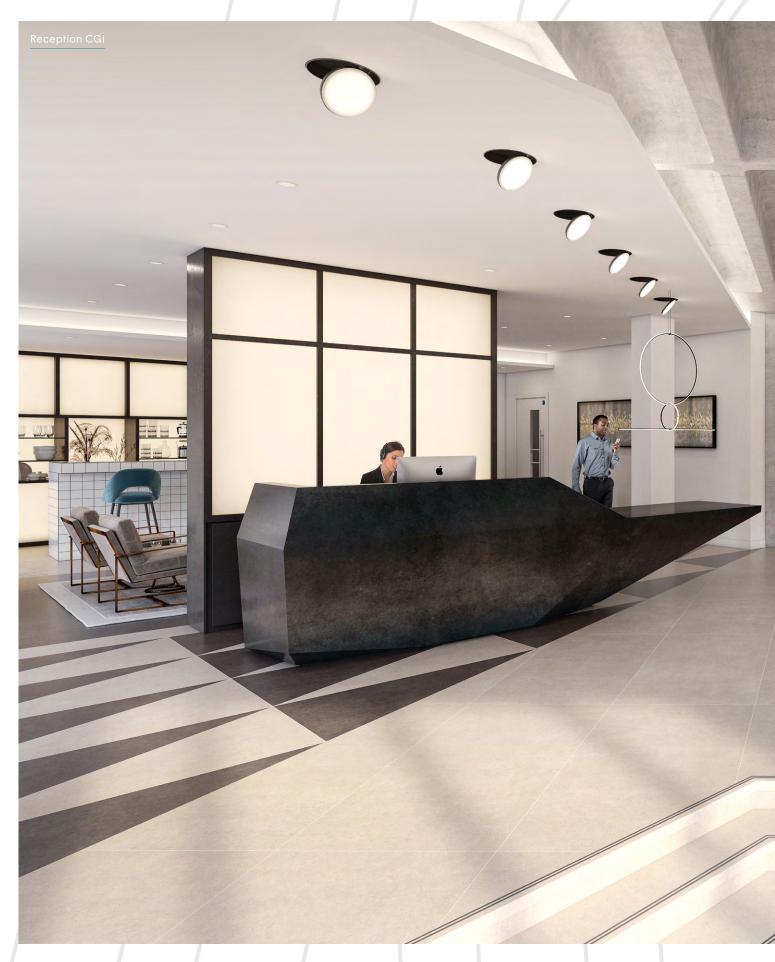

Arranged over ground and 4 upper floors it will provide uncompromising, contemporary HQ office space with the top three floors benefitting from private balconies.

Left: Reception break out area CGI

Above: Exterior CGI

### COMBINING DESIGN FLAIR WITH FUNCTION

High specification features and finishes provide exceptional work environments in which to collaborate and flourish.

 Feature concierge, business and coffee lounge area