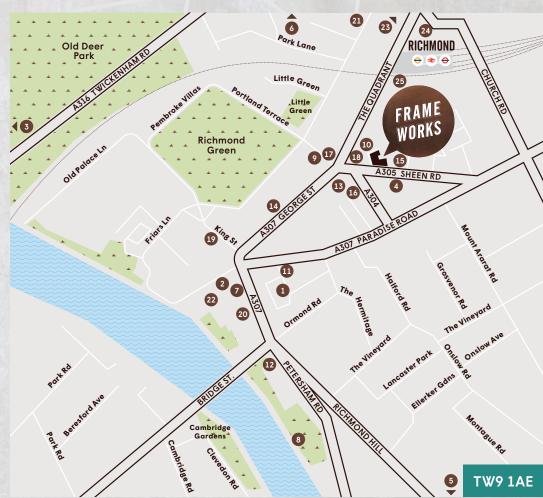

## A REFINED LOCATION DRIVEN BY TALENT

Richmond is an established location for businesses seeking to locate in an area with first-class retail and an array of dining options.

An affluent and tranquil residential district bordering the River Thames, with popular picnic spots such as Richmond Park. The Quadrant main street and nearby roads have an array of eclectic shops, casual and upscale dining.

### Leisure

- 1\_ Richmond Hill Health Club
- 2\_ Curzon Cinema
- 3\_ England Rugby
- 4\_ Digme Fitness
- 5\_ Richmond Harbour Hotel & Spa
- 6\_ Royal Mid-Surrey Golf Club

### **Food & Drink**

- 7\_ The Ivy Café
- 8\_ Gaucho
- 9\_ No1 Duke Street
- 10\_ Taps Tavern
- 11\_ Franco Manca
- 12\_ Bills
- 13\_ Leon

### Retail

- 14\_ Anthropologie
- 15\_ Waitrose
- 16\_ Whole Foods Market
- 17\_ Sweaty Betty
- 18\_ Lululemon
- 19\_ Aesop

### **Local Occupiers**

- 20\_ eBay
- 21\_ William Grant & Sons
- 22\_ Paypal
- 23\_ Not On The High Street
- 24\_ Sabre
- 25\_ Reed Exhibitions