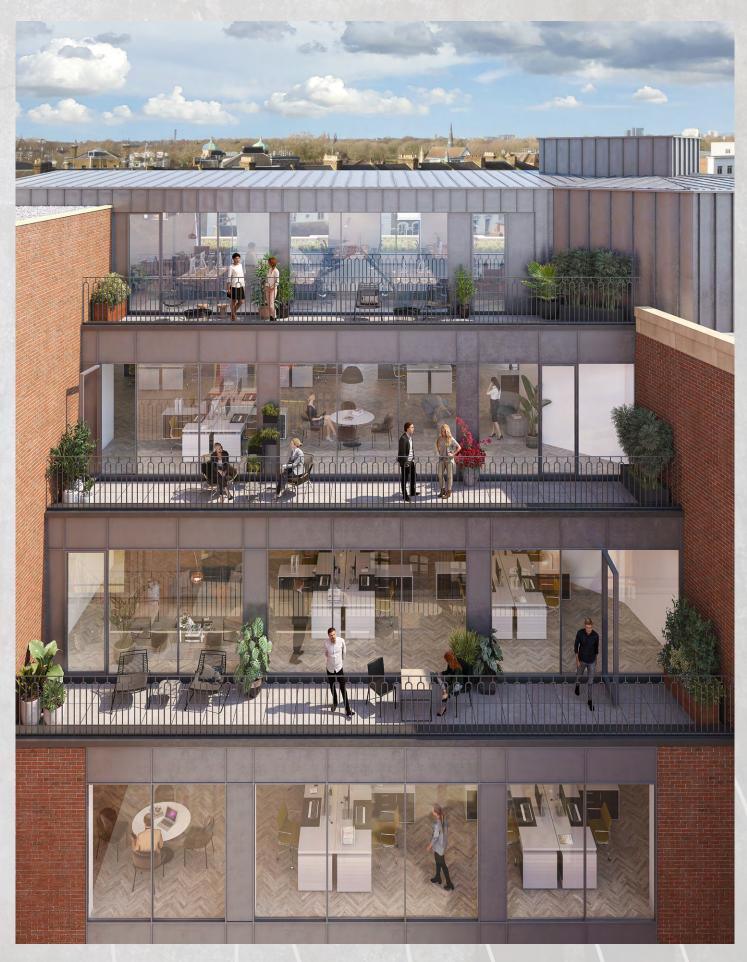

### REDEFINED FOR BUSINESSES THAT THINK DIFFERENTLY

Frame Works is undergoing a transformation to offer a stunning new thoughtfully designed office building located on the heart of Richmond upon Thames.

Arranged over ground and 4 upper floors it will provide uncompromising, contemporary HQ office space with the top three floors benefitting from private balconies.

Left: Reception break out area CGI

Above: Exterior CGI

### COMBINING DESIGN FLAIR WITH FUNCTION

High specification features and finishes provide exceptional work environments in which to collaborate and flourish.

 Feature concierge, business and coffee lounge area