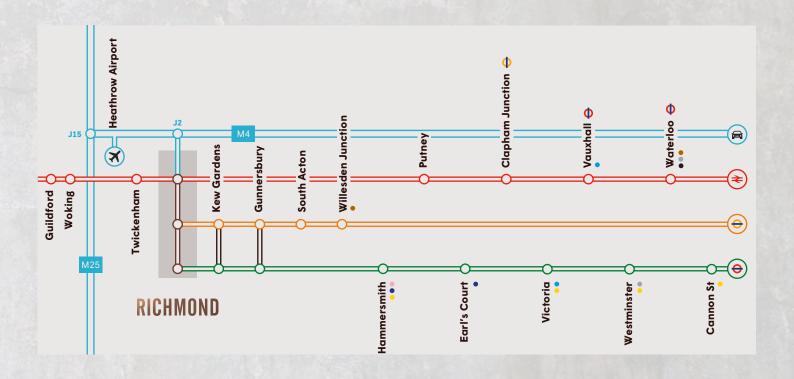

## FAST CONNECTIONS TO CENTRAL LONDON AND BEYOND

Perfectly positioned and serviced by both London Overground and Underground networks, Richmond is the ideal location for today's leading businesses.

Outside of the office, Richmond boasts an abundance of open spaces and attractions; including Richmond Green, Richmond Park, Hampton Court Palace and Kew Gardens further afield.

**Journey Times** 

| BY<br>FOOT                                                |            | BY<br>TUBE  |            | BY<br>RAIL          |            | BY<br>CAR           |            |
|-----------------------------------------------------------|------------|-------------|------------|---------------------|------------|---------------------|------------|
| Richmond                                                  | 03<br>MINS | Hammersmith | 18<br>MINS | Clapham<br>Junction | 11<br>MINS | A316                | MINS       |
| Richmond<br>Green                                         | 03<br>MINS | Earls Court | 27<br>MINS | Putney              | 16<br>MINS | M4<br>Junction 2    | 09<br>MINS |
| Kew Gardens                                               | 10<br>MINS | Victoria    | 27<br>MINS | Vauxhall            | 20<br>MINS | M3<br>Junction 1    | 15<br>MINS |
|                                                           |            | Westminster | 34<br>MINS | Waterloo            | 20<br>MINS | Heathrow<br>Airport | 20<br>MINS |
| All journey times from the building entrance. Source Tfl. | ne         |             |            | Woking              | 48<br>MINS | M25<br>Junction 12  | 20<br>MINS |