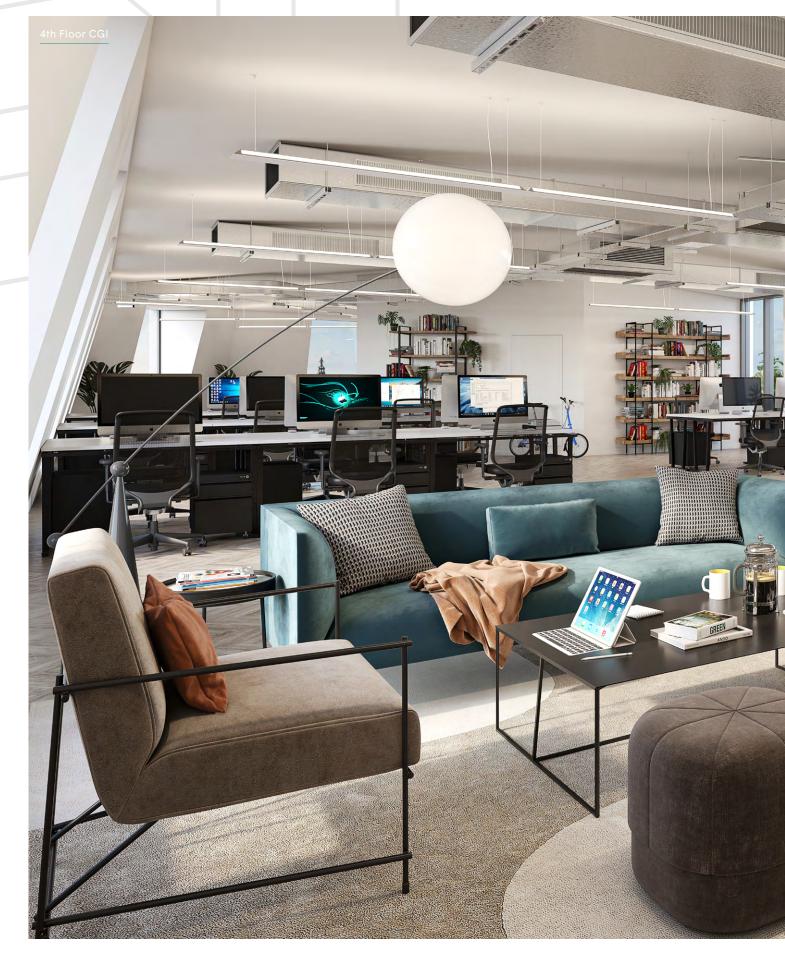

### COMBINING DESIGN FLAIR WITH FUNCTION

High specification features and finishes provide exceptional work environments in which to collaborate and flourish.

 Feature concierge, business and coffee lounge area

 Raised access flooring throughout

Ceiling heights at average 2800mm

Private terraces to 2nd, 3rd and 4th floor offices

 White powder coated suspended LED lighting

Green wildflower roof to fourth floor, visible from the office space

### WELL STRUCTURED FLOORPLATES

Configuration is key to any office space, Frame Works offers efficient floors suitable for a host of occupiers.

The second to fourth floors feature spacious terraces on which to meet, relax or simply unwind.