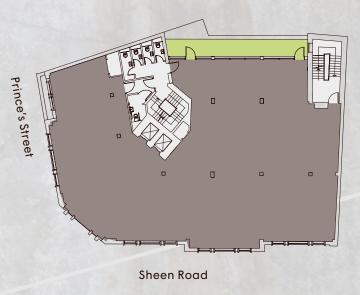

### WELL STRUCTURED FLOORPLATES

Configuration is key to any office space, Frame Works offers efficient floors suitable for a host of occupiers.

The second to fourth floors feature spacious terraces on which to meet, relax or simply unwind.

| Floor  |                 | sq ft  | sq m  |
|--------|-----------------|--------|-------|
| Fourth | Office          | 2,023  | 188   |
|        | Private Terrace | 226    | 21    |
| Third  | Office          | 4,187  | 389   |
|        | Private Terrace | 236    | 22    |
| Second | Office          | 4,467  | 415   |
|        | Private Terrace | 247    | 23    |
| First  | Office          | 4,789  | 450   |
| Ground | Office          | 3,487  | 324   |
|        | Reception       | 1,377  | 128   |
| Total  | Office          | 18,953 | 1,766 |

### **Ground Floor**

4,866 sq ft / 452 sq m

Sheen Road

North

## Office Reception Terrace Core Cycle Store Showers & Lockers