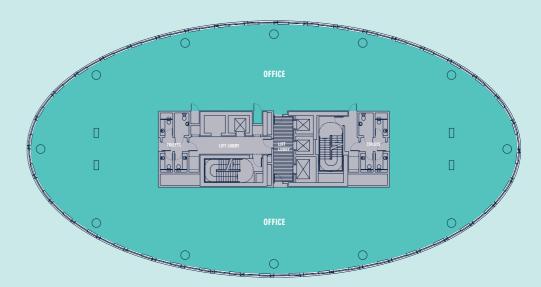

The available space comprises Grade A accommodation, located on the first floor of the building.

\*\*\*

Offering full height

glazing, the space

benefits from good

natural light with

a well-appointed

rooms, around a

central core.

meeting and private

reception, plus



## **FIRST FLOOR**

9,564 SQ FT / 889 SQ M



Not to scale. Indicative Only.

## **SPECIFICATION**



Acoustic suspended ceiling tiles



Full height glazing



Raised flooring



facilities



Kitchen and Breakout area



Passenger



Air-conditioned throughout



Parking available



Cycle store



internal height







Unex Tower is situated adjacent to Stratford Bus terminus and within a minute walk of Stratford Station (National Rail, Overground, DLR, Elizabeth, Central and Jubilee Lines) and therefore offers unrivalled transport links. Road access is also good, with the A11 serving the area, connecting to the A12 further south and into the City.

Westfield Stratford City shopping centre is located within close proximity, as is the Stratford Centre Shopping Mall, both offering a diverse range of national retailers.

The Queen