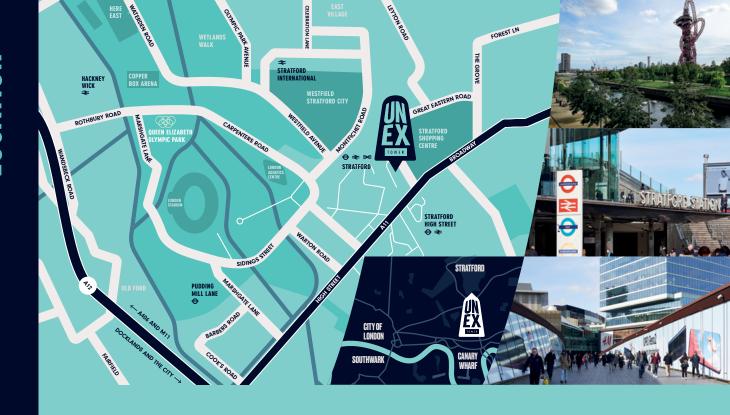

Parking available

Cycle store

internal height

Unex Tower is situated adjacent to Stratford Bus terminus and within a minute walk of Stratford Station (National Rail, Overground, DLR, Elizabeth, Central and Jubilee Lines) and therefore offers unrivalled transport links. Road access is also good, with the A11 serving the area, connecting to the A12 further south and into the City.

Westfield Stratford City shopping centre is located within close proximity, as is the Stratford Centre Shopping Mall, both offering a diverse range of national retailers.

The Queen Elizabeth Olympic Park provides excellent leisure and amenity facilities and is readily accessible from Unex Tower.

| <sup>°</sup>                     | Stratford Station |
|----------------------------------|-------------------|
| <b>₹</b><br><b>0</b><br><b>×</b> | Liverpool Street  |
| Source: google.com/maps          |                   |