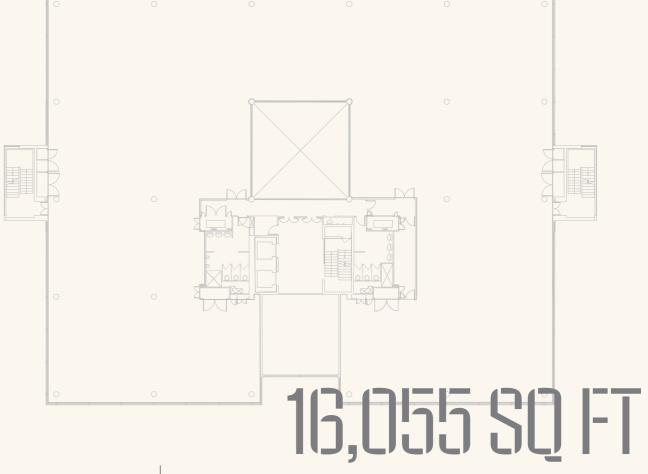

Electric vehicle charging

2 x 12 person passenger lifts

Parking ratio of 1:128 sq ft

1ST FLOOR

| FLOOR       | SQFT   |
|-------------|--------|
| 2nd Suite A | LET    |
| 2nd Suite B | 4,441  |
| lst         | 16,055 |
| TOTAL       | 20,496 |