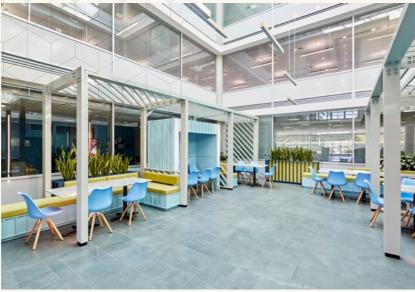

### BIG SPACE

Endeavour House, on Coopers End Road (CM24 1RS), offers up to 20,496 sq ft of high quality, flexible open plan office space. The building has benefited from a recent full refurbishment including air conditioning and LED lighting that has been designed to maximise floor to ceiling space, creating a modern look. On the ground floor, a 24 hour manned reception leads to a communal atrium with informal meeting space for occupiers.

## MADE FOR WORK

Fully refurbished reception and common parts

Indoor common areas for tenant use

Air conditioning

Raised floors

Flexible floorplates

WCs on each floor

24-hour manned reception