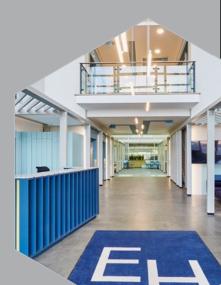

### BIG SPACE

Endeavour House, on Coopers End Road (CM24 1RS), offers up to 20,496 sq ft of high quality, flexible open plan office space. The building has benefited from a recent full refurbishment including air conditioning and LED lighting that has been designed to maximise floor to ceiling space, creating a modern look. On the ground floor, a 24 hour manned reception leads to a communal atrium with informal meeting space for occupiers.

## MADE FOR WORK

Fully refurbished reception and common parts

Indoor common areas for tenant use

Air conditioning

Raised floors

Flexible floorplates

WCs on each floor

24-hour manned reception