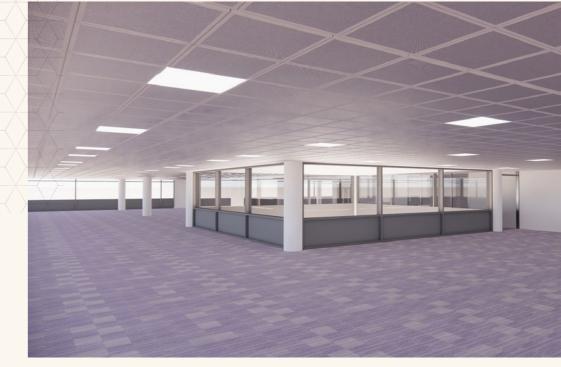

### BIG SPACE

Endeavour House, on Coopers End Road (CM24 1RS), offers up to 20,496 sq ft of high quality, flexible open plan office space. The building has benefited from a recent full refurbishment including air conditioning and LED lighting that has been designed to maximise floor to ceiling space, creating a modern look. On the ground floor, a 24 hour manned reception leads to a communal atrium with informal meeting space for occupiers.

## MADE FOR WORK

Fully refurbished reception and common parts

Indoor common areas for tenant use

Air conditioning

Raised floors

Flexible floorplates

WCs on each floor

24-hour manned reception