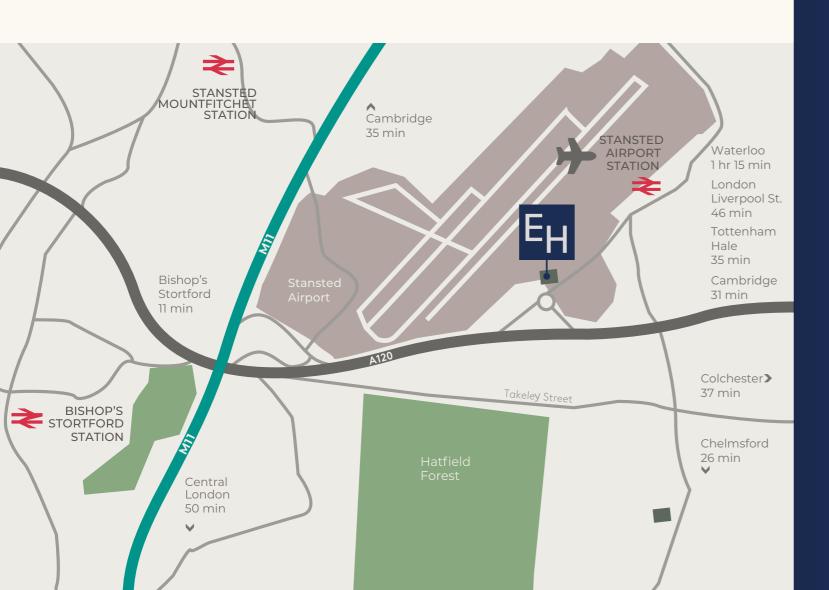

# MAKE THE CONNECTION

Connected to air, rail and road networks, with a generous parking ratio of 512 onsite spaces, rarely seen in this market, and 4 electric vehicle charging bays, Endeavour House is a unique offering for companies on an international stage.

# TICINAL SPACES

immediate access, providing excellent connectivity to the rest of the UK

### JUNCTION 8

\* \* \* \* \*

Stansted airport

connecting you

to Europe and

beyond...  $\star$ 

**A120** 

Connects east to west