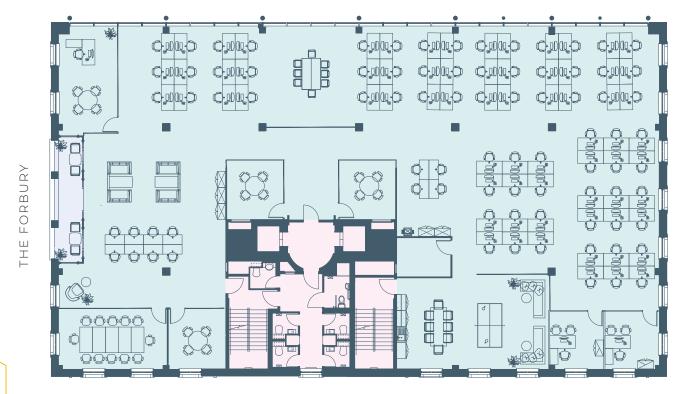

## SPACE PLAN THIRD FLOOR

### HEADCOUNT

| Open plan desks             | 72 |
|-----------------------------|----|
| Cellular desks              | 3  |
| 12 person meeting room      | 1  |
| 4 person meeting rooms      | 2  |
| Informal meeting areas      | 2  |
| Breakout space with kitchen | 1  |

Indicative fit-out plan for third floor.

Occupational density 1:10 sq m. Ability to increase 1:8 sq m.

Available
Core
Terrace

Plans not to scale