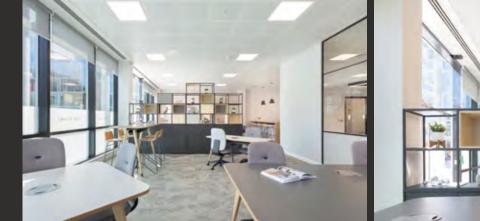

## SPECIFICATION

Full internal Category A refurbishment works have been completed, including:

- New reception, common parts, WCs and lobbies
- New male and female showers at lower ground floor level
- New suspended ceilings with perforated metal tiles
- New flat panel LED lighting
  - New raised access floors
  - Cycle storage with bike repair station
  - Upgraded M&E system

## BESPOKE FULLY FITTED SUITES

One Forbury square offers a blank canvas where clients can build bespoke, fitted solutions to suit their needs. The process is personal, flexible and can be delivered reliably within a short lead time.