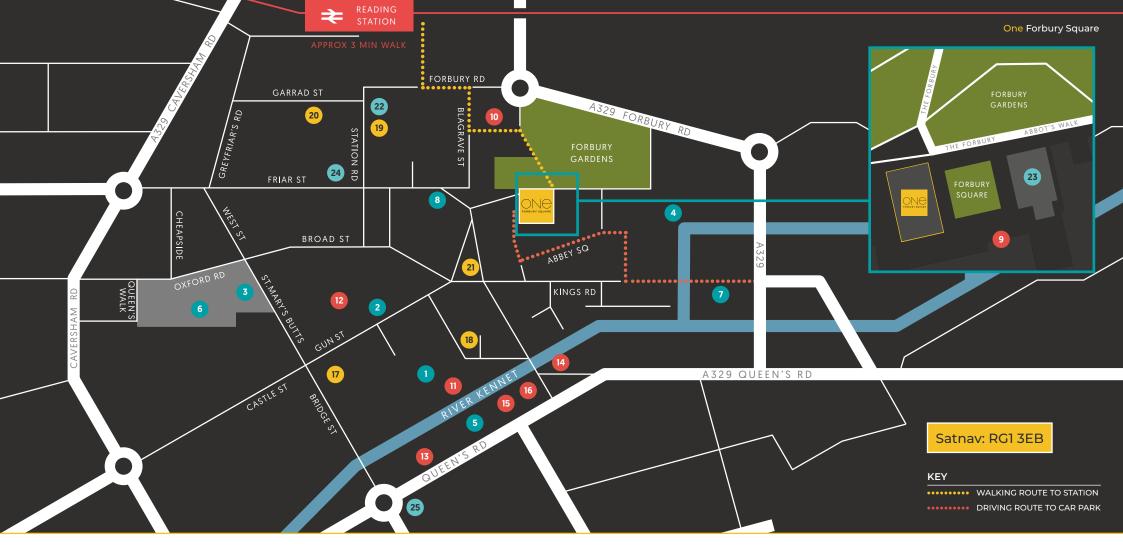

### AN AREA THAT OFFERS IT ALL

Thanks to its attractive town centre location, One Forbury Square is moments away from Reading's wide range of shops, as well as a variety of fantastic restaurants, trendy cafés and characterful pubs. Across the square sits the luxurious Roseate Reading hotel, the perfect stopover destination.

#### CAFÉS & RESTAURANTS

- 9 Carluccio's
- 10 Valpy Street Bar & Bistro
- <sup>11</sup> Franco Manca
- 12 Bill's
- 13 Las Iguanas
- 14 London Street Brasserie
- 15 Miller & Carter
- <sup>16</sup> Côte Brasserie

#### **BARS & PUBS**

- 77 Zerodegrees Microbrewery
- 18 Caffeine & Cocktails
- 19 Revolution
- 20 Milk Bar
- <sup>21</sup> The Botanist

#### HOTELS