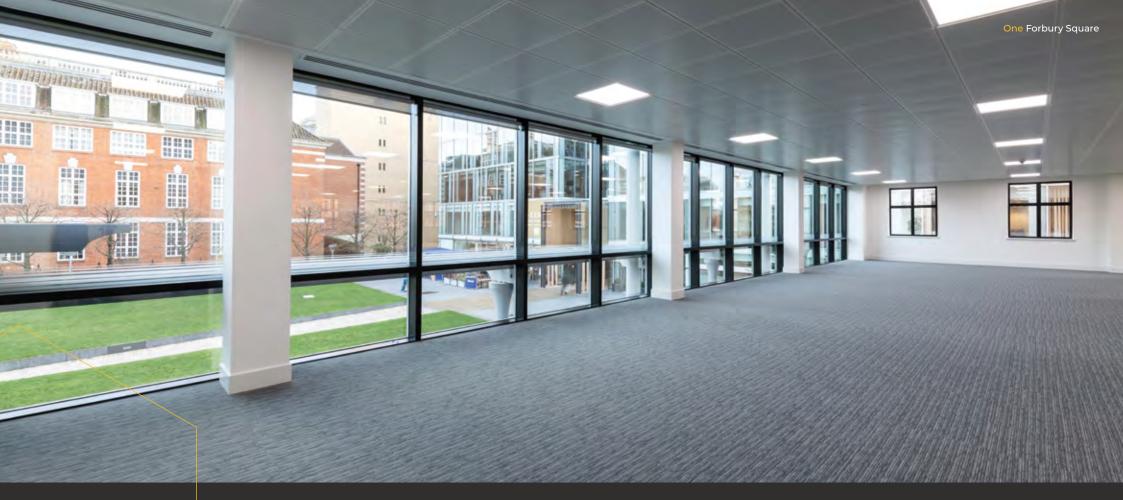

## WHERE CAN I FIND SPACE TO GROW?

ITT

Sec.

 $\leftarrow$ 

With all five floors having undergone a comprehensive refurbishment, One Forbury Square offers exceptional quality office space. Benefitting from large flexible floor plates throughout, you can create the office that suits your needs exactly.

## BESPOKE FULLY FITTED SUITES

One Forbury square offers a blank canvas where clients can build bespoke, fitted solutions to suit their needs. The process is personal, flexible and can be delivered reliably within a short lead time.