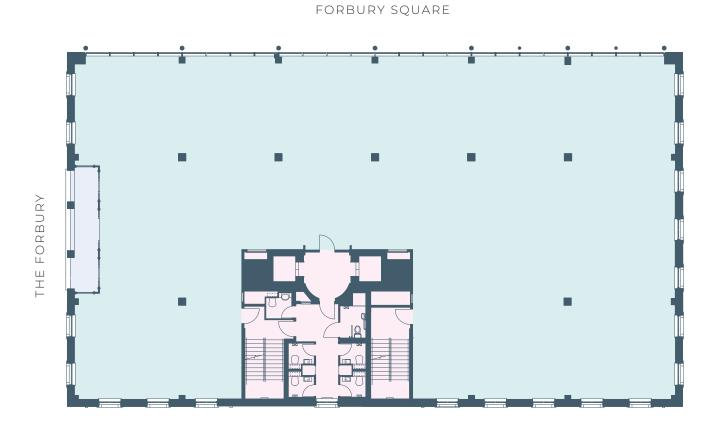

# FIRST FLOOR

4,368 SQ FT 405.8 SQ M

Available

FORBURY SQUARE

• Core • Let to Lloyds Development Capital Plans not to scale

、 、