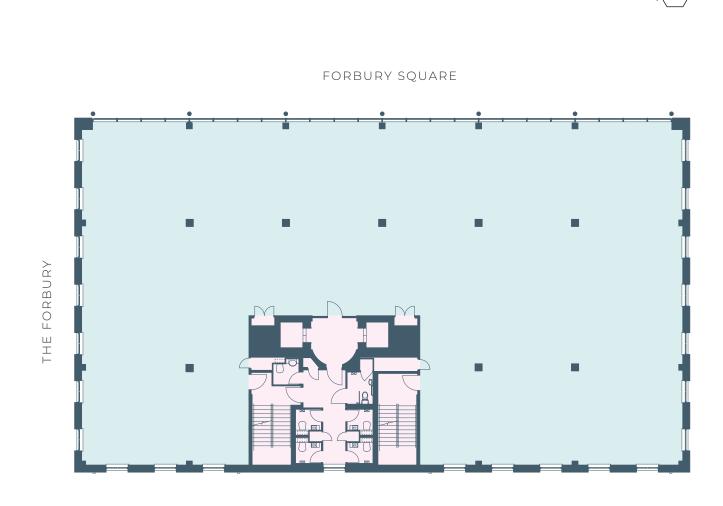

## SECOND FLOOR

7,625 SQ FT 708.4 SQ M

• Available • Core

Plans not to scale

<\ N

THIRD FLOOR

7,618 SQ FT 707.7 SQ M

• Available • Core • Terrace