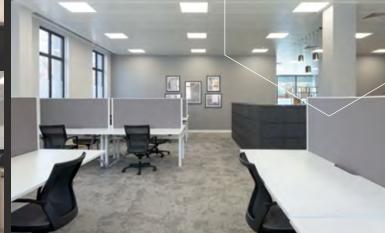

## SPECIFICATION

Full internal Category A refurbishment works have been completed, including:

- New reception, common parts, WCs and lobbies
- New male and female showers at lower ground floor level
- New suspended ceilings with perforated metal tiles
- New flat panel LED lighting
  - New raised access floors
  - Cycle storage with bike repair station
  - Upgraded M&E system

## BESPOKE FULLY FITTED SUITES

One Forbury square offers a blank canvas where clients can build bespoke, fitted solutions to suit their needs. The process is personal, flexible and can be delivered reliably within a short lead time.