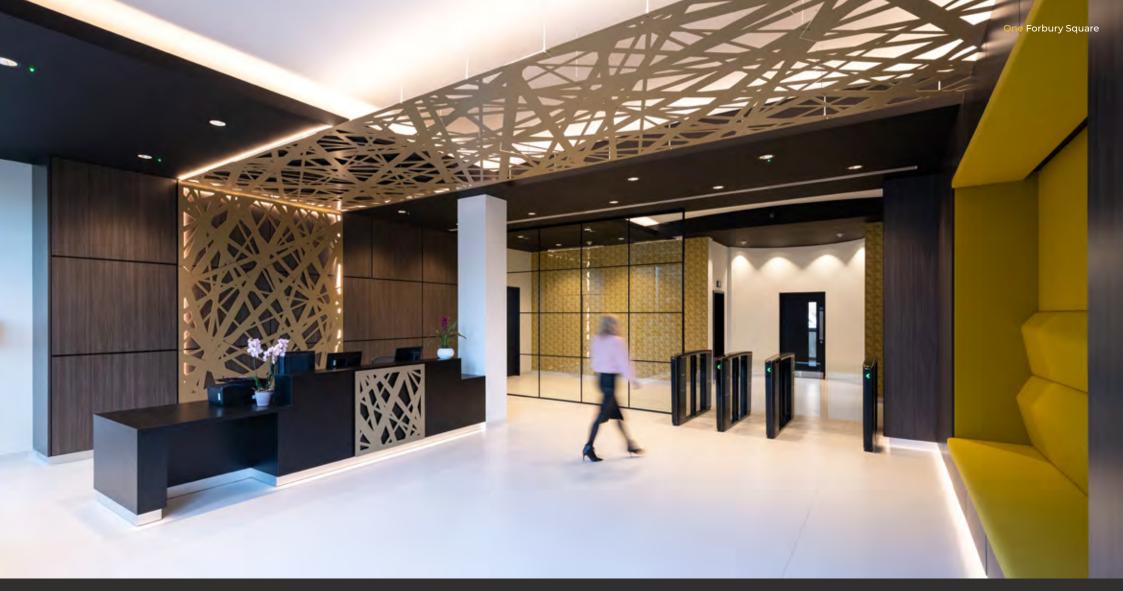

## WHERE CAN I FIND SPACE TO GROW?

ITT

Sec.

 $\leftarrow$ 

With all five floors having undergone a comprehensive refurbishment, One Forbury Square offers exceptional quality office space. Benefitting from large flexible floor plates throughout, you can create the office that suits your needs exactly.

## SPECIFICATION

Full internal Category A refurbishment works have been completed, including:

- New reception, common parts, WCs and lobbies
- New male and female showers at lower ground floor level
- New suspended ceilings with perforated metal tiles
- New flat panel LED lighting
  - New raised access floors
  - Cycle storage with bike repair station
  - Upgraded M&E system