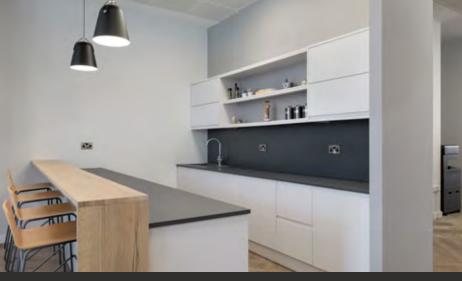

### HEADCOUNT

| Open plan desks             | 72 |
|-----------------------------|----|
| Cellular desks              | 3  |
| 12 person meeting room      | 1  |
| 4 person meeting rooms      | 2  |
| Informal meeting areas      | 2  |
| Breakout space with kitchen | 1  |

Indicative fit-out plan for third floor.

Occupational density 1:10 sq m. Ability to increase 1:8 sq m.

Available
Core
Terrace

Plans not to scale