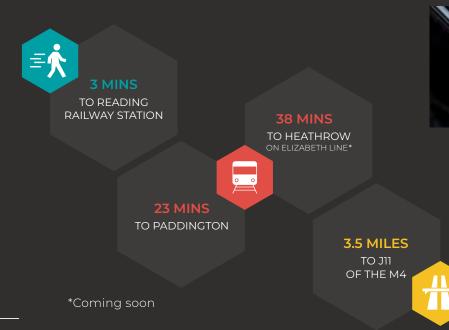

## WHERE CAN YOU FAST TRACK YOUR CONNECTION?

A short walk to Reading station, One Forbury Square offers excellent connections to central London, with the Elizabeth Line set to further enhance rail services directly into the West End, the City and Docklands. Reading also enjoys fast routes around the country as well as direct trains to both Heathrow and Gatwick Airports.

### **≹** Rail

| Basingstoke           | 18 mins      |
|-----------------------|--------------|
| Paddington            | 23 mins      |
| Guildford             | 35 mins      |
| Southampton Airport   | 43 mins      |
| Southampton Central   | 50 mins      |
| Bristol Parkway       | 49 mins      |
| Bath Spa              | 54 mins      |
| Redhill               | 1 hr 6 mins  |
| Coventry              | 1 hr 11 mins |
| Gatwick Airport       | 1 hr 19 mins |
| Birmingham New Street | 1 hr 33 mins |

#### 关 Elizabeth Line

| Slough           | 21 mins     |
|------------------|-------------|
| Heathrow Airport | 38 mins     |
| Paddington       | 50 mins     |
| Farringdon       | 58 mins     |
| Liverpool Street | 1 hr 1 mins |
| Canary Wharf     | 1 hr 7 mins |