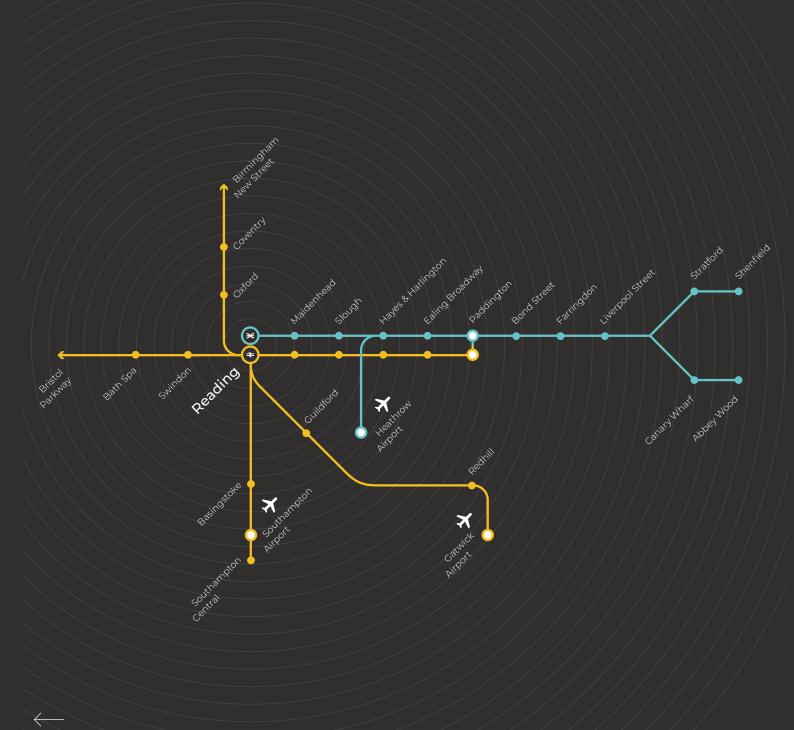

## WHERE CAN YOU FAST TRACK YOUR CONNECTION?

A short walk to Reading station, One Forbury Square offers excellent connections to central London, with the Elizabeth Line set to further enhance rail services directly into the West End, the City and Docklands. Reading also enjoys fast routes around the country as well as direct trains to both Heathrow and Gatwick Airports.

### **≹** Rail

| Basingstoke           | 18 mins      |
|-----------------------|--------------|
| Paddington            | 23 mins      |
| Guildford             | 35 mins      |
| Southampton Airport   | 43 mins      |
| Southampton Central   | 50 mins      |
| Bristol Parkway       | 49 mins      |
| Bath Spa              | 54 mins      |
| Redhill               | 1 hr 6 mins  |
| Coventry              | 1 hr 11 mins |
| Gatwick Airport       | 1 hr 19 mins |
| Birmingham New Street | 1 hr 33 mins |

#### 关 Elizabeth Line

| Slough           | 21 mins     |
|------------------|-------------|
| Heathrow Airport | 38 mins     |
| Paddington       | 50 mins     |
| Farringdon       | 58 mins     |
| Liverpool Street | 1 hr 1 mins |
| Canary Wharf     | 1 hr 7 mins |