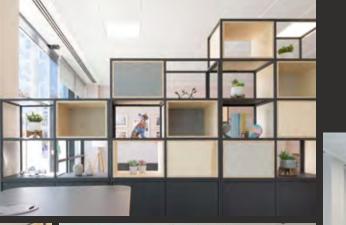

## SPECIFICATION

Full internal Category A refurbishment works have been completed, including:

- New reception, common parts, WCs and lobbies
- New male and female showers at lower ground floor level
- New suspended ceilings with perforated metal tiles
- New flat panel LED lighting
  - New raised access floors
  - Cycle storage with bike repair station
  - Upgraded M&E system

## BESPOKE FULLY FITTED SUITES

One Forbury square offers a blank canvas where clients can build bespoke, fitted solutions to suit their needs. The process is personal, flexible and can be delivered reliably within a short lead time.