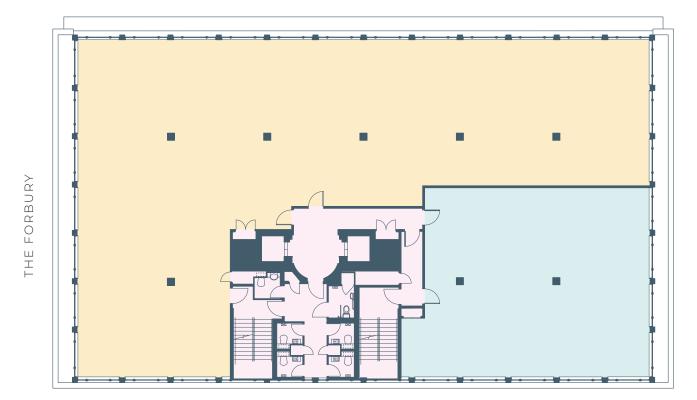

# FIRST FLOOR

4,368 SQ FT 405.8 SQ M

Available

FORBURY SQUARE

• Core • Let to Lloyds Development Capital Plans not to scale

、 、

## SECOND FLOOR

7,625 SQ FT 708.4 SQ M

• Available • Core

Plans not to scale

<\ N

THIRD FLOOR

7,618 SQ FT 707.7 SQ M

• Available • Core • Terrace