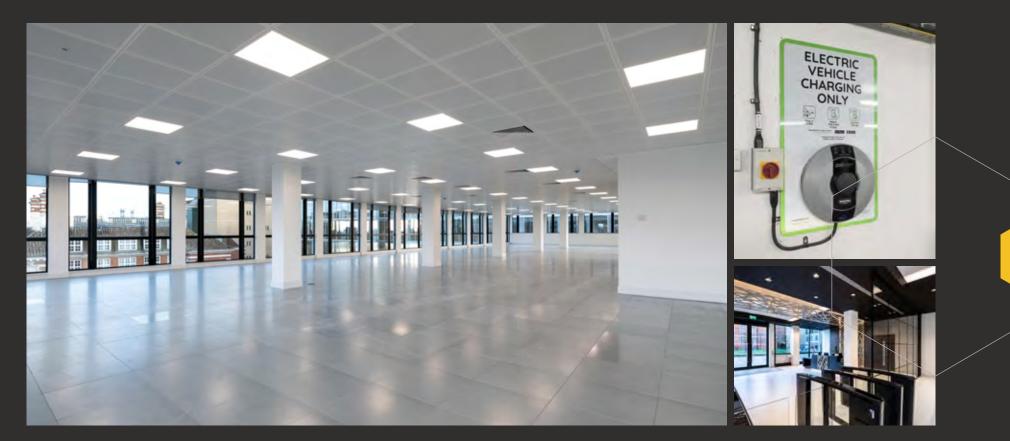

## SPECIFICATION

Full internal Category A refurbishment works have been completed, including:

- New reception, common parts, WCs and lobbies
- New male and female showers at lower ground floor level
- New suspended ceilings with perforated metal tiles
- New flat panel LED lighting
  - New raised access floors
  - Cycle storage with bike repair station
  - Upgraded M&E system

- EPC rating of C
- Air quality monitoring
- DDA compliant
- Electric car charging

External works incorporating:

- Restorative clean to all powder coated curtain walling and window frames
- Over spraying entrance door surround in feature colour
- New illuminated signage above the entrance door
- PV cells installed on the roof to power the building with renewable energy