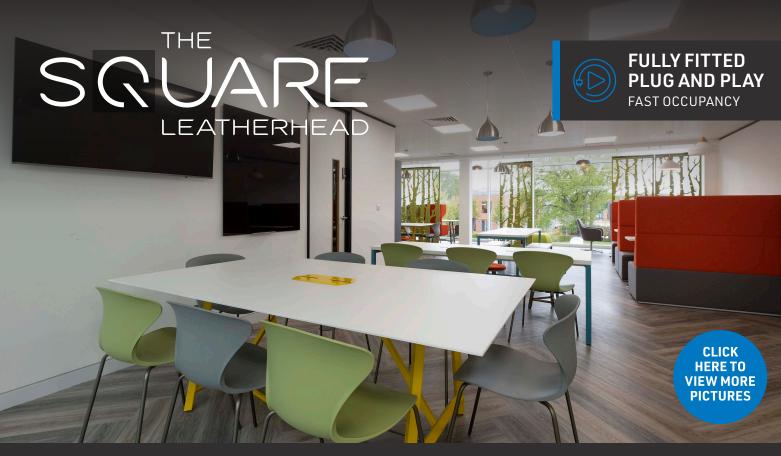

# THE SPECIFICATION INCLUDES

- A stunning grade A headquarter office building overlooking a central amenity square.
- Large efficient floor plate with VRF air conditioning, full access raised floors, metal ceilings and LED lighting.
- Fully fitted comprehensive kitchenette / break out area and separate tea point.
- 14 person board room.
- 25 person training room which can be subdivided.

- 4 x 6 person meeting rooms.
- 3 small meeting rooms.
- Open plan areas with 106 desks and chairs.
- Reception area with visitor seating.
- High quality WCs and shower.
- Low running costs.
- 35 car spaces.
- Cycle parking.