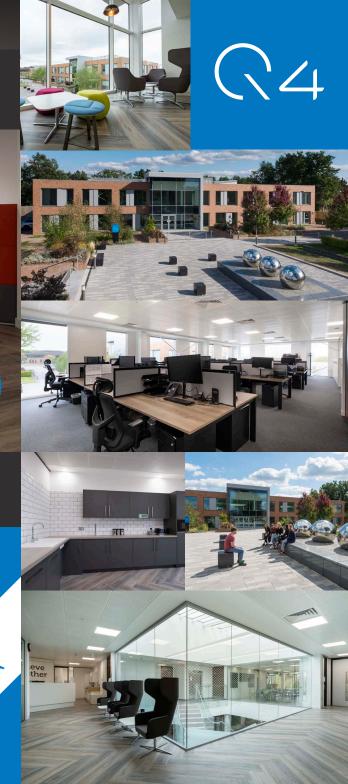

# THE SPECIFICATION INCLUDES

- A stunning grade A headquarter office building overlooking a central amenity square.
- Large efficient floor plate with VRF air conditioning, full access raised floors, metal ceilings and LED lighting.
- Fully fitted comprehensive kitchenette / break out area and separate tea point.
- 14 person board room.
- 25 person training room which can be subdivided.

- 4 x 6 person meeting rooms.
- 3 small meeting rooms.
- Open plan areas with 106 desks and chairs.
- Reception area with visitor seating.
- High quality WCs and shower.
- Low running costs.
- 35 car spaces.
- Cycle parking.

# A STUNNING NEW BUSINESS ENVIRONMENT DESIGNED TO ENHANCE THE WORKING LIFESTYLE

The Square is in an excellent location, a few minutes walk from the Town Centre and Railway Station, providing frequent services to London, Guildford, Wimbledon and Clapham Junction.