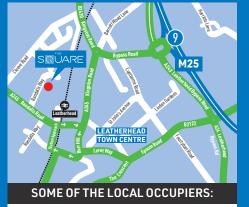

# A STUNNING NEW BUSINESS ENVIRONMENT DESIGNED TO ENHANCE THE WORKING LIFESTYLE

The Square is in an excellent location, a few minutes walk from the Town Centre and Railway Station, providing frequent services to London, Guildford, Wimbledon and Clapham Junction.

#### **BY ROAD**

| M25, Junction 9         | 2 miles   |
|-------------------------|-----------|
| Leatherhead Town Centre | 1.2 miles |
| Redhill                 | 12 miles  |
| Croydon                 | 13 miles  |
| London                  | 20 miles  |
| Guildford               | 16 miles  |
| Gatwick                 | 18 miles  |
| Heathrow                | 23 miles  |
| Staines                 | 20 miles  |
| Weybridge               | 10 miles  |
|                         |           |

#### **BY RAIL**

| London Waterloo  | 44 minutes |
|------------------|------------|
| London Victoria  | 48 minutes |
| Clapham Junction | 32 minutes |
| Wimbledon        | 24 minutes |
| Epsom            | 8 minutes  |
| Guildford        | 26 minutes |
|                  |            |

#### SOURCE:

Road: michelin.com
Rail: nationalrail.co.uk