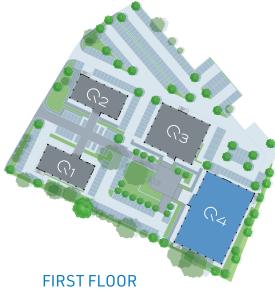

## SITE PLAN

9,216 SQ FT / 856.2 SQ M 15,349 SQ FT / 1426 SQ M

35 PARKING SPACES