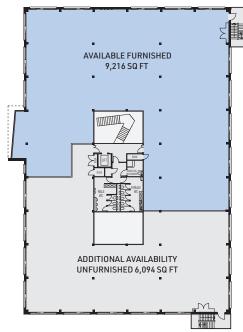

FULLY FITTED FIRST FLOOR OFFICES TOTALLING **9,216 SQ FT** CAN BE COMBINED WITH THE REMAINDER OF THE FLOOR TO PROVIDE **15,349 SQ FT** 

## SITE PLAN

9,216 SQ FT / 856.2 SQ M 15,349 SQ FT / 1426 SQ M

35 PARKING SPACES