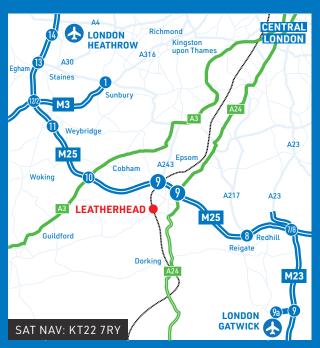

#### **BY ROAD**

| M25, Junction 9         | 2 miles   |
|-------------------------|-----------|
| Leatherhead Town Centre | 1.2 miles |
| Redhill                 | 12 miles  |
| Croydon                 | 13 miles  |
| London                  | 20 miles  |
| Guildford               | 16 miles  |
| Gatwick                 | 18 miles  |
| Heathrow                | 23 miles  |
| Staines                 | 20 miles  |
| Weybridge               | 10 miles  |
|                         |           |

#### **BY RAIL**

| London Waterloo  | 44 minutes |
|------------------|------------|
| London Victoria  | 48 minutes |
| Clapham Junction | 32 minutes |
| Wimbledon        | 24 minutes |
| Epsom            | 8 minutes  |
| Guildford        | 26 minutes |
|                  |            |

#### SOURCE:

Road: michelin.com
Rail: nationalrail.co.uk