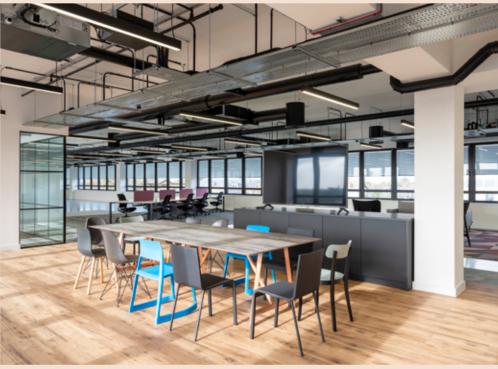

NEW M&E SERVICES

INFORMAL MEETING AND BREAK-OUT AREA

T Bromley provides modern workspace across ground and 3 upper floors. A range of different sizes can be offered, to provide unrivalled flexibility and room for a business to grow and prosper.