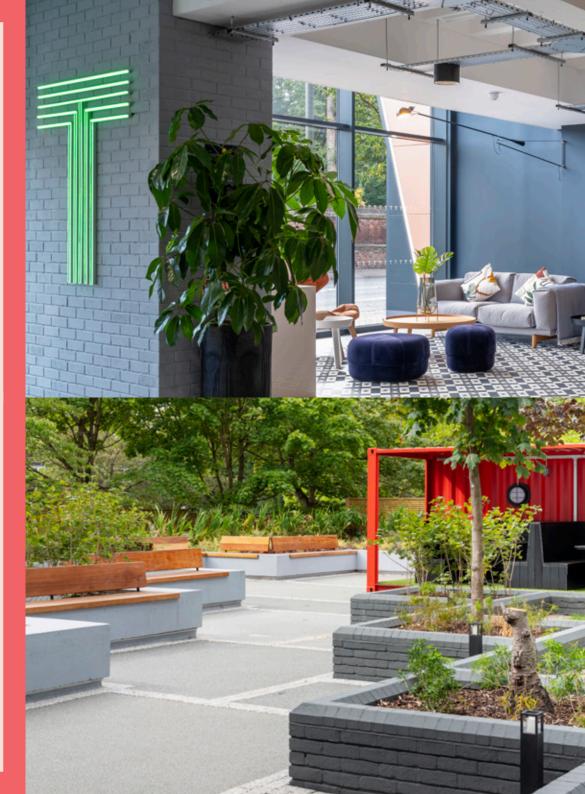

## COMPLETELY

RE-IMAGINED

Visible air conditioning, building services and external relaxation space provides the occupiers with an environment that isn't just another place to work.

NEW, SECURE
CYCLE STORAGI

NEW LANDSCAPED

MODERN SHOWERS WITH
CHANGING FACILITIES INCLUDING
LOCKERS AND HAIR DRYERS

EXPOSED SERVICES &

REDESIGNED RECEPTION

IMPROVED BUILDING

NEW CONTEMPORARY

SECURE ON-SITE PARKING AT A RATIO 1:580 SQ FT