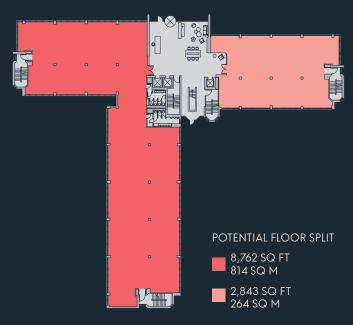

Suites are available from 2,843 sq ft up to the total availability of 48,682 sq ft

|                | 17 LONDON RD                   | 15 LONDON RD                      |
|----------------|--------------------------------|-----------------------------------|
| THIRD FLOOR    | <b>9,846 SQ FT</b><br>915 SQ M | <b>4,175 SQ FT</b><br>388 SQ M    |
| SECOND FLOOR   | 9,680 SQ FT<br>899 SQ M        | _                                 |
| FIRST FLOOR    | 9,513 SQ FT<br>884 SQ M        | 3,863 SQ FT<br>359 SQ M           |
| GROUND FLOOR   | 8,762 SQ FT<br>814 SQ M        | 2,843 SQ FT<br>264 SQ M           |
| TOTAL          | 37,801 SQ FT<br>3,512 SQ M     | 10,881 SQ FT<br>1,011 SQ M        |
| COMBINED TOTAL |                                | <b>48,682 SQ FT</b><br>4,523 SQ M |