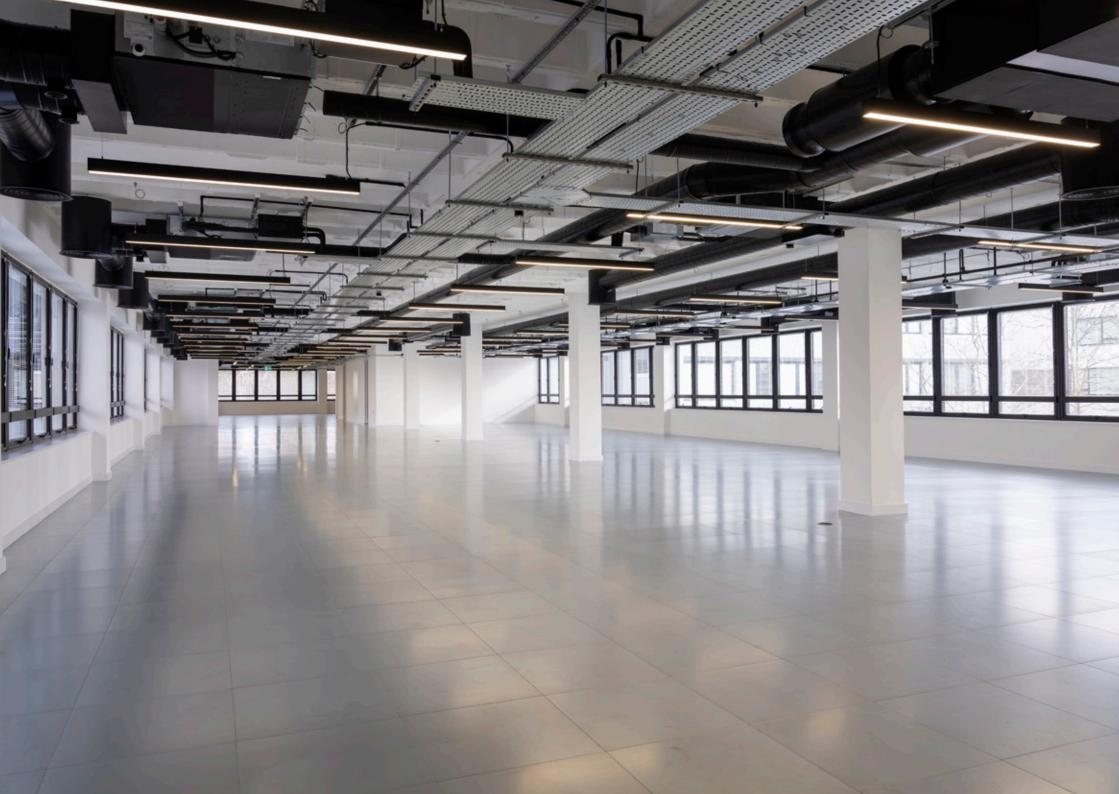

## COMPLETELY

RE-IMAGINED

Visible air conditioning, building services and external relaxation space provides the occupiers with an environment that isn't just another place to work.

NEW, SECURE
CYCLE STORAGI

NEW LANDSCAPED

MODERN SHOWERS WITH
CHANGING FACILITIES INCLUDING
LOCKERS AND HAIR DRYERS

EXPOSED SERVICES &

REDESIGNED RECEPTION

IMPROVED BUILDING

NEW CONTEMPORARY

SECURE ON-SITE PARKING AT A RATIO 1:580 SQ FT

NEW M&E SERVICES

INFORMAL MEETING AND BREAK-OUT AREA

T Bromley provides modern workspace across ground and 3 upper floors. A range of different sizes can be offered, to provide unrivalled flexibility and room for a business to grow and prosper.