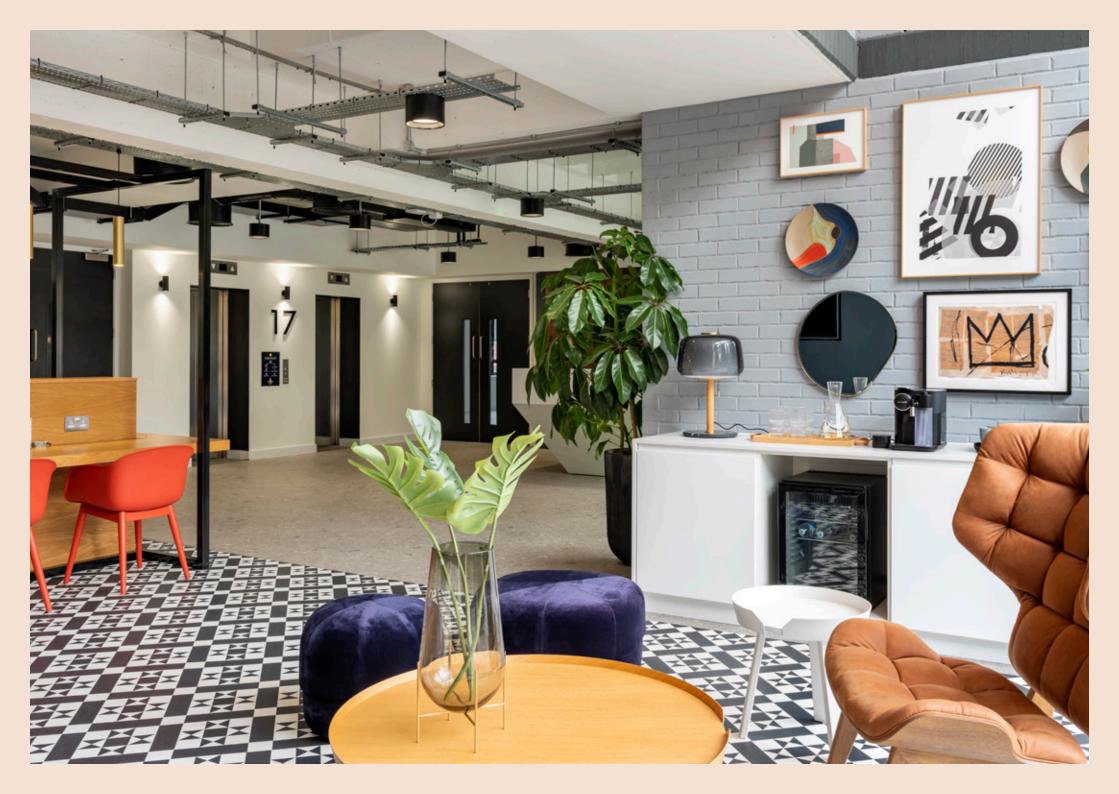

## COMPLETELY

RE-IMAGINED

Visible air conditioning, building services and external relaxation space provides the occupiers with an environment that isn't just another place to work.

NEW, SECURE
CYCLE STORAGI

NEW LANDSCAPED

MODERN SHOWERS WITH
CHANGING FACILITIES INCLUDING
LOCKERS AND HAIR DRYERS

EXPOSED SERVICES &

REDESIGNED RECEPTION

IMPROVED BUILDING

NEW CONTEMPORARY

SECURE ON-SITE PARKING AT A RATIO 1:580 SQ FT

NEW M&E SERVICES

INFORMAL MEETING AND BREAK-OUT AREA

T Bromley provides modern workspace across ground and 3 upper floors. A range of different sizes can be offered, to provide unrivalled flexibility and room for a business to grow and prosper.