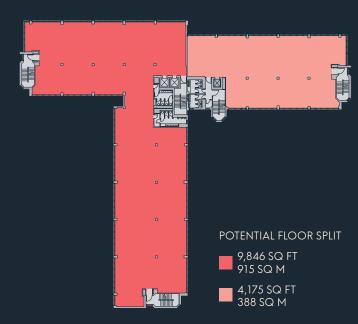

Suites are available from 2,843 sq ft up to the total availability of 48,682 sq ft

|                | 17 LONDON RD                   | 15 LONDON RD                      |
|----------------|--------------------------------|-----------------------------------|
| THIRD FLOOR    | <b>9,846 SQ FT</b><br>915 SQ M | <b>4,175 SQ FT</b><br>388 SQ M    |
| SECOND FLOOR   | 9,680 SQ FT<br>899 SQ M        | _                                 |
| FIRST FLOOR    | 9,513 SQ FT<br>884 SQ M        | 3,863 SQ FT<br>359 SQ M           |
| GROUND FLOOR   | 8,762 SQ FT<br>814 SQ M        | 2,843 SQ FT<br>264 SQ M           |
| TOTAL          | 37,801 SQ FT<br>3,512 SQ M     | 10,881 SQ FT<br>1,011 SQ M        |
| COMBINED TOTAL |                                | <b>48,682 SQ FT</b><br>4,523 SQ M |