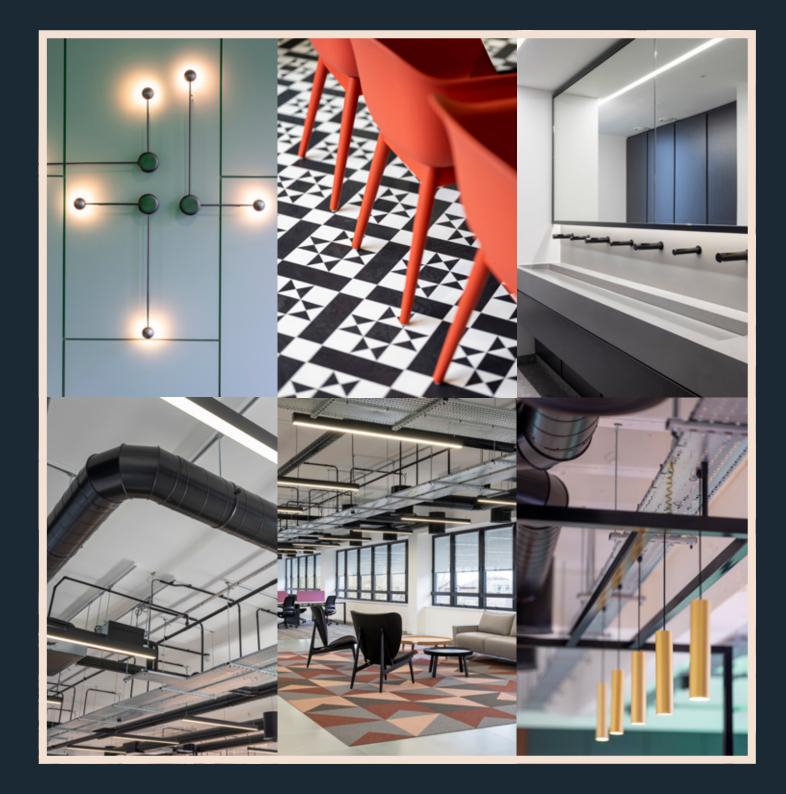

## COMPLETELY

RE-IMAGINED

Visible air conditioning, building services and external relaxation space provides the occupiers with an environment that isn't just another place to work.

NEW, SECURE
CYCLE STORAGI

NEW LANDSCAPED

MODERN SHOWERS WITH
CHANGING FACILITIES INCLUDING
LOCKERS AND HAIR DRYERS

EXPOSED SERVICES &

REDESIGNED RECEPTION

IMPROVED BUILDING

NEW CONTEMPORARY

SECURE ON-SITE PARKING AT A RATIO 1:580 SQ FT

NEW M&E SERVICES

INFORMAL MEETING AND BREAK-OUT AREA

T Bromley provides modern workspace across ground and 3 upper floors. A range of different sizes can be offered, to provide unrivalled flexibility and room for a business to grow and prosper.