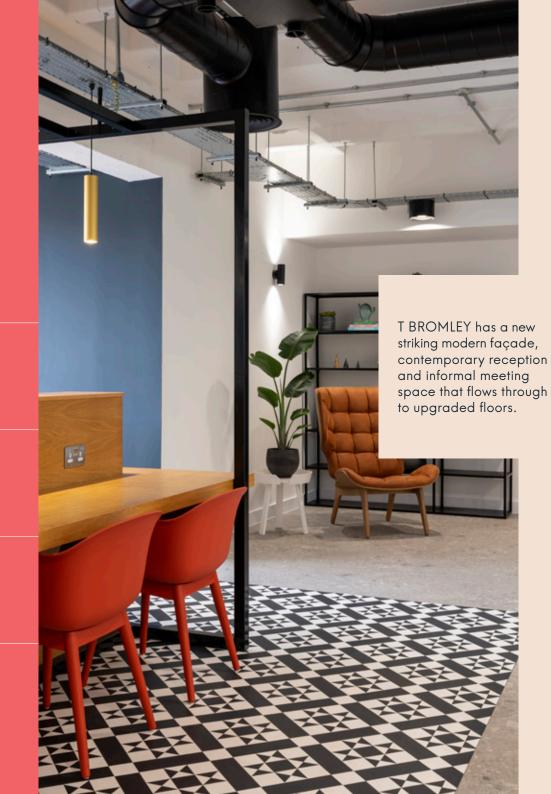

NEW LANDSCAPED

MODERN SHOWERS WITH
CHANGING FACILITIES INCLUDING
LOCKERS AND HAIR DRYERS

EXPOSED SERVICES &

REDESIGNED RECEPTION

IMPROVED BUILDING

NEW CONTEMPORARY

SECURE ON-SITE PARKING AT A RATIO 1:580 SQ FT

NEW M&E SERVICES

INFORMAL MEETING AND BREAK-OUT AREA

T Bromley provides modern workspace across ground and 3 upper floors. A range of different sizes can be offered, to provide unrivalled flexibility and room for a business to grow and prosper.