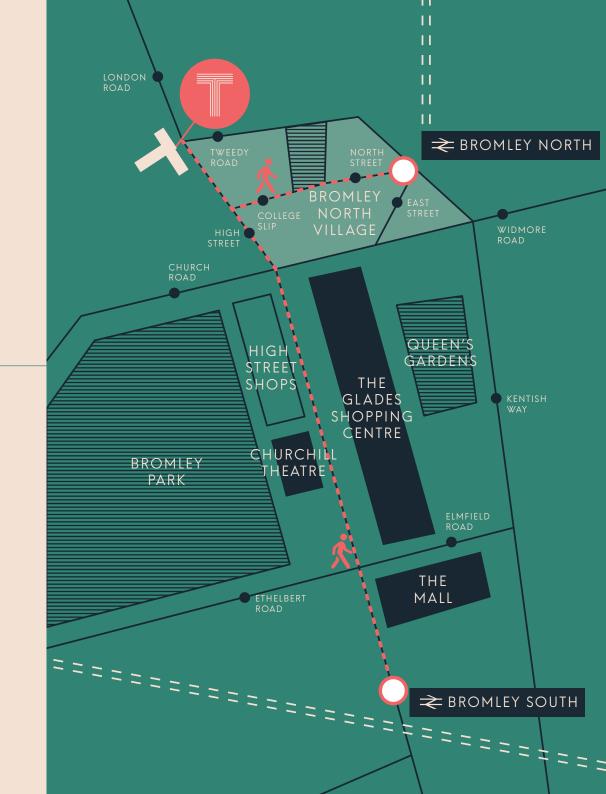

### BROMLEY NORTH

### **GROVE PARK 5 MINS**

Every 20 mins, change for services to London Bridge and London Charing Cross.

Onward times from Grove Park

**LONDON BRIDGE 13 MINS** 

**CHARING CROSS 25 MINS** 

## BROMLEY SOUTH

**VICTORIA 18 MINS\*** 

Up to 7 trains per hour to Victoria
\*direct trains only – stopping service 30 mins

**ORPINGTON 11 MINS** 

**BLACKFRIARS** 31 MINS

**SEVENOAKS** 33 MINS

Patisserie Valerie