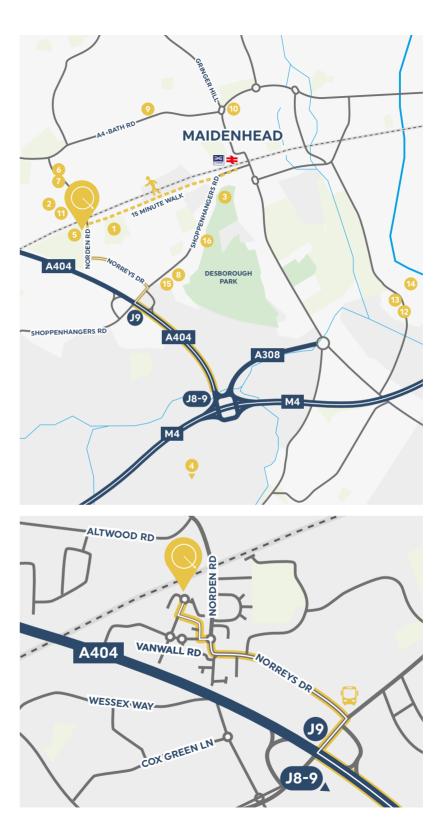

### Connections

The location provides excellent road, rail and air links being only minutes from the M4 J8/9 and the M40.

Maidenhead town centre is within a 15 minute walk where rail services connect Maidenhead to Central London, with **Crossrail** improving the journey times in 2019.

### **ROAD from Maidenhead**

### RAIL from Maidenhead (current times)

From 15 mins Reading Paddington From 24 mins

### Direct Crossrail link opening Autumn 2019

Reading 12 mins Paddington 35 mins

### Walking

From Maidenhead 15 mins

### **BUSES**

7 (Norreys Drive) Every 30 mins 9 (Wootton Way shops) Hourly

### Quintessentials

Quantum is surrounded by a wealth of retail and leisure amenities: