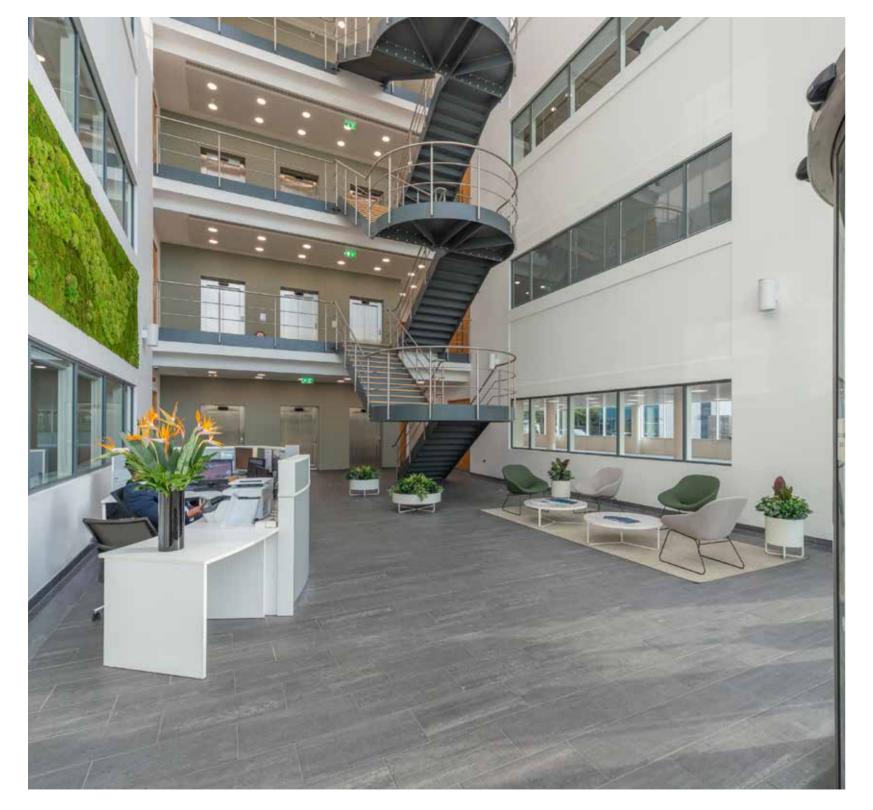

## **NEWLY REFURBISHED OFFICE SPACE**

# Specification

Newly refurbished workspace with:

- New energy efficient LED lighting
- Four pipe fan coil air-conditioning
- 150mm full access raised floor
- 3 x 13 person passenger lifts
- 2.75m floor to ceiling height Shower on each floor
- South facing terraces
- Car parking ratio of 1:337 sq ft (based on NIA area)
- Cycle stands
- EPC rating C 70
- New café open