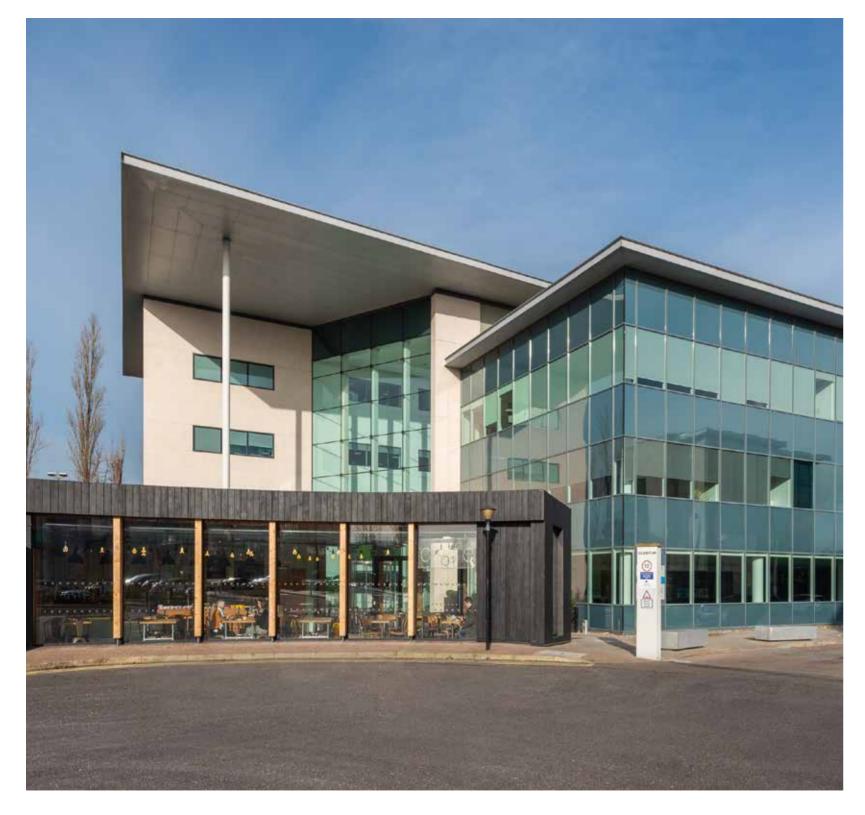

## **NEWLY REFURBISHED OFFICE SPACE**

### 37,110 SQ FT OF FLEXIBLE **SPACE AVAILABLE WITH SUITES** POSSIBLE FROM 5,000 SQ FT.

Quantum is a striking office building with inspirational workspace set over four floors.

How we work is changing. So where we work has to do the same. We demand more flexibility, more of a sense of community, a better work/life balance.