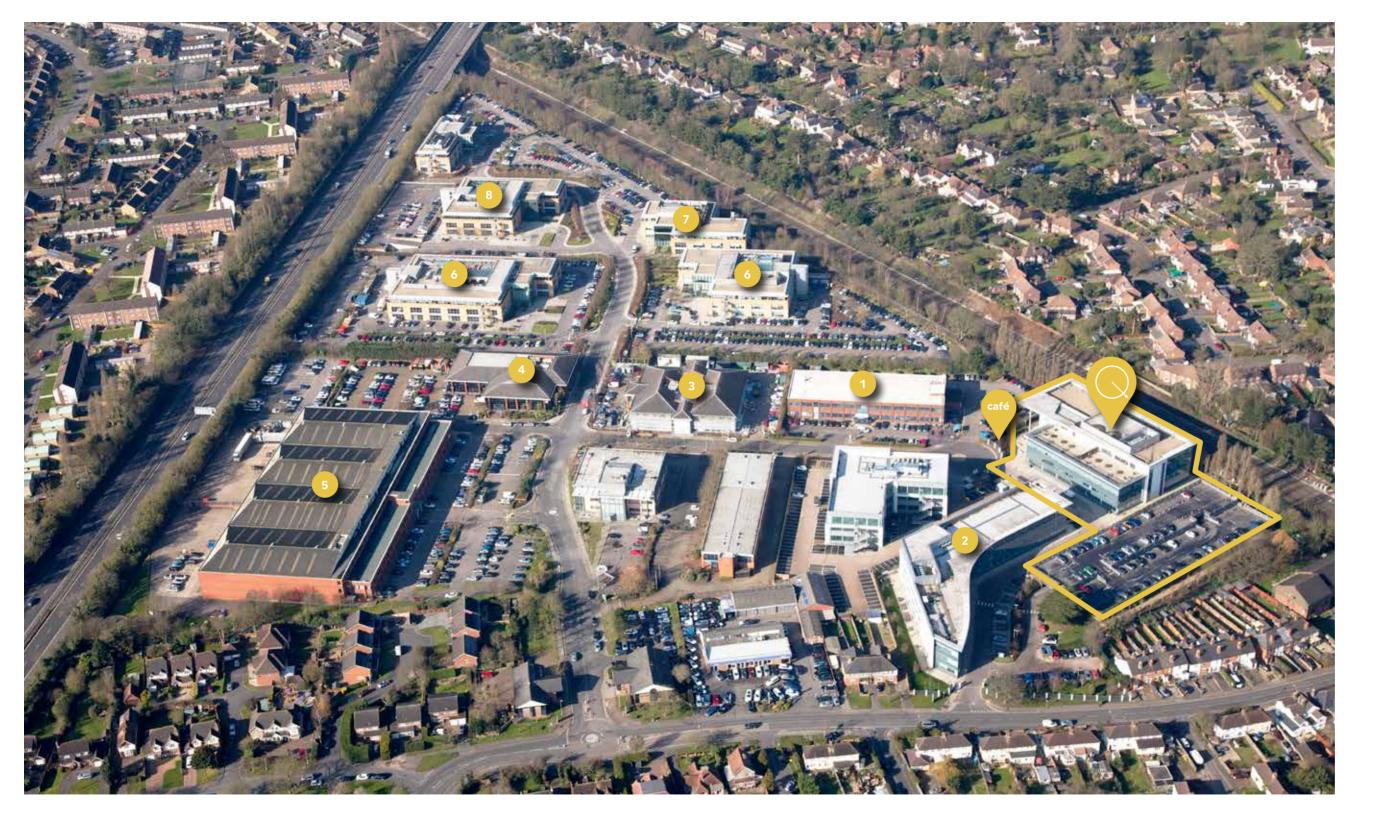

# Quantum's neighbours

Quantum benefits from being part of Vanwall Business Park, Maidenhead's leading Business Park and houses a diverse mix of well known household names.

### PARK OCCUPIERS

### LOCAL MAIDENHEAD OCCUPIERS