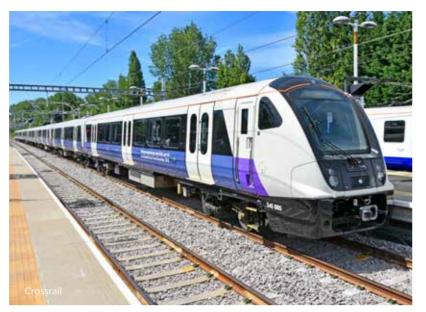

### Connections

The location provides excellent road, rail and air links being only minutes from the M4 J8/9 and the M40.

Maidenhead town centre is within a 15 minute walk where rail services connect Maidenhead to Central London, with **Crossrail** improving the journey times in 2019.

### Direct Crossrail link opening Autumn 2019

Reading 12 mins Paddington 35 mins