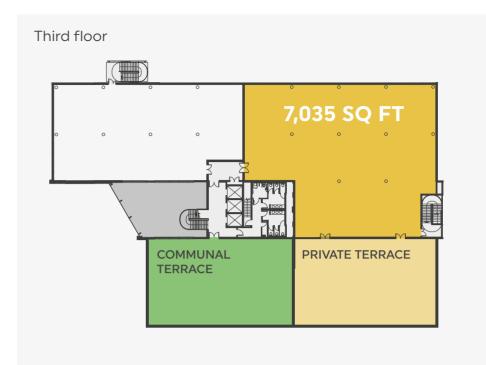

# Availability

| FLOOR       | SQ FT  |          |
|-------------|--------|----------|
| Part Third  | 7,035  | Terraces |
| Part Second | LET    |          |
| Part First  | 11,168 |          |
| Ground      | 18,907 |          |
| Total       | 37,110 |          |