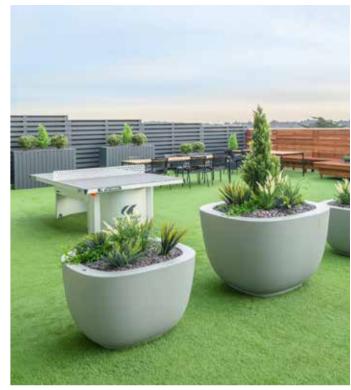

### LARGE PRIVATE AND **COMMUNAL ROOF TERRACES.**

Quantum's new café and roof terraces provide the perfect setting to meet, relax and create away from the desk.

The added amenities and natural finishes from the recent refurbishment were carefully considered to promote well-being and collaboration.