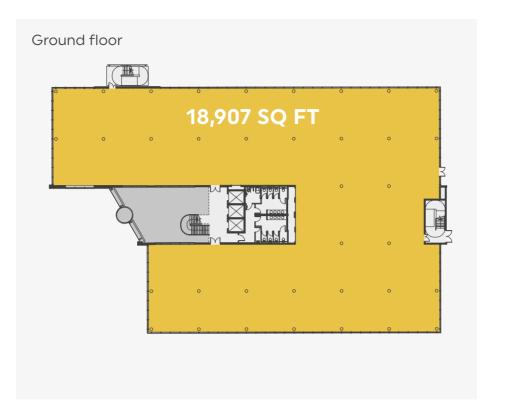

# Availability

| FLOOR       | SQ FT  |          |
|-------------|--------|----------|
| Part Third  | 7,035  | Terraces |
| Part Second | LET    |          |
| Part First  | 11,168 |          |
| Ground      | 18,907 |          |
| Total       | 37,110 |          |