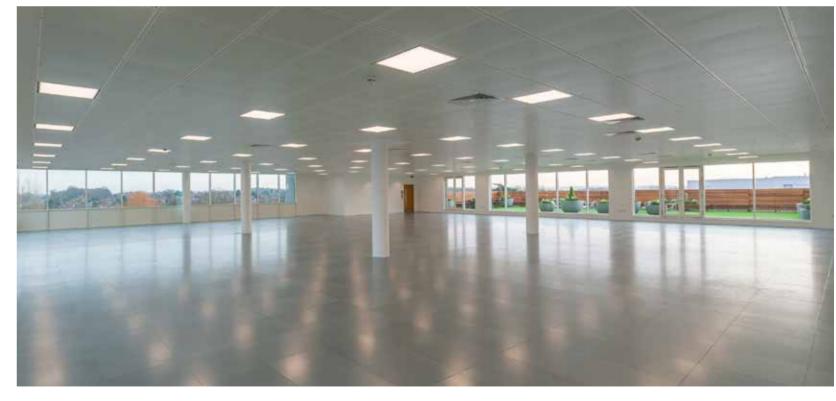

## **NEWLY REFURBISHED OFFICE SPACE**

### 37,110 SQ FT OF FLEXIBLE **SPACE AVAILABLE WITH SUITES** POSSIBLE FROM 5,000 SQ FT.

Quantum is a striking office building with inspirational workspace set over four floors.

How we work is changing. So where we work has to do the same. We demand more flexibility, more of a sense of community, a better work/life balance.

# Specification

Newly refurbished workspace with:

- New energy efficient LED lighting
- Four pipe fan coil air-conditioning
- 150mm full access raised floor
- 3 x 13 person passenger lifts
- 2.75m floor to ceiling height Shower on each floor
- South facing terraces
- Car parking ratio of 1:337 sq ft (based on NIA area)
- Cycle stands
- EPC rating C 70
- New café open