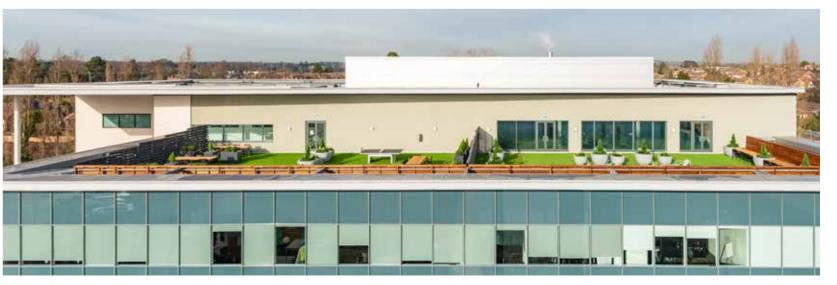

### 37,110 SQ FT OF FLEXIBLE **SPACE AVAILABLE WITH SUITES** POSSIBLE FROM 5,000 SQ FT.

Quantum is a striking office building with inspirational workspace set over four floors.

How we work is changing. So where we work has to do the same. We demand more flexibility, more of a sense of community, a better work/life balance.

### LARGE PRIVATE AND **COMMUNAL ROOF TERRACES.**

Quantum's new café and roof terraces provide the perfect setting to meet, relax and create away from the desk.

The added amenities and natural finishes from the recent refurbishment were carefully considered to promote well-being and collaboration.