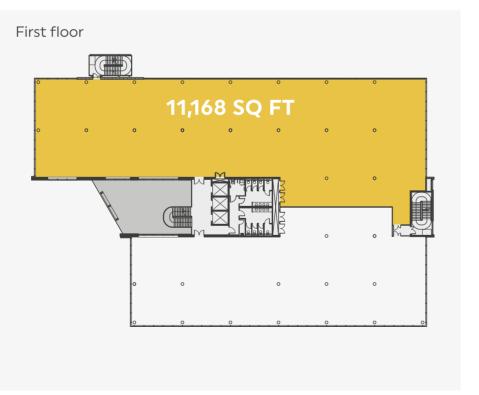

# Availability

| FLOOR       | SQ FT  |          |
|-------------|--------|----------|
| Part Third  | 7,035  | Terraces |
| Part Second | LET    |          |
| Part First  | 11,168 |          |
| Ground      | 18,907 |          |
| Total       | 37,110 |          |