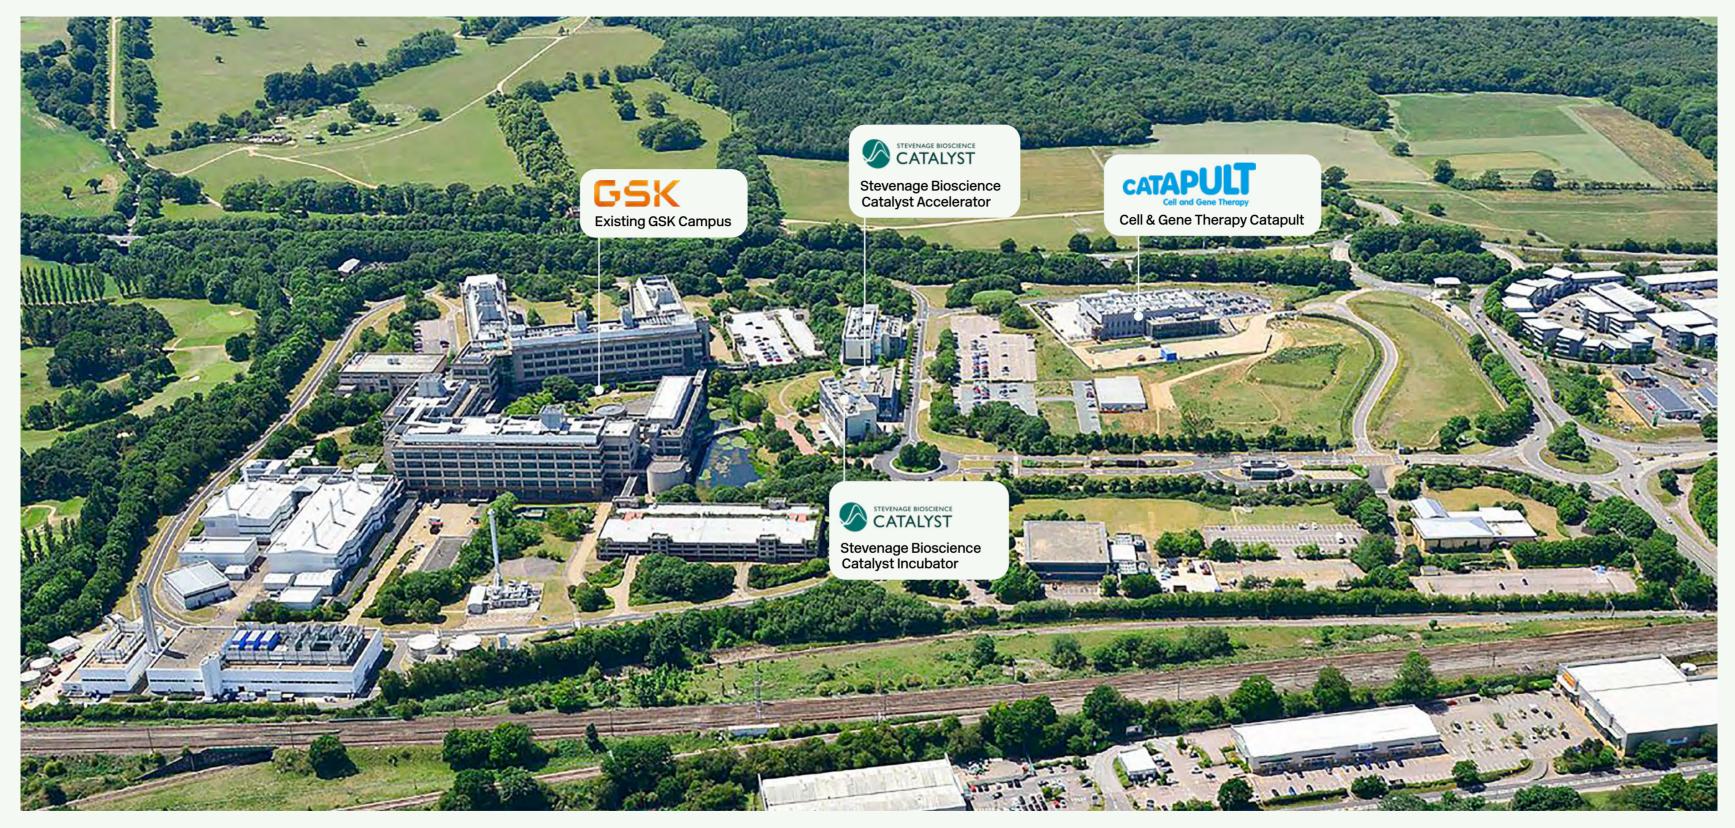

### **OVERVIEW DOCUMENT**

Located at the heart of the Forge\_Kn Ecosystem, Elevate Quarter is anchored by GSK's global R&D headquarters employing 7,000 people and extending to 600,000 sq ft of Life Science space alongside the UK's Cell and Gene Therapy Catapult, Stevenage Bioscience Catalyst, and The Assembly Advanced Manufacturing Cluster.