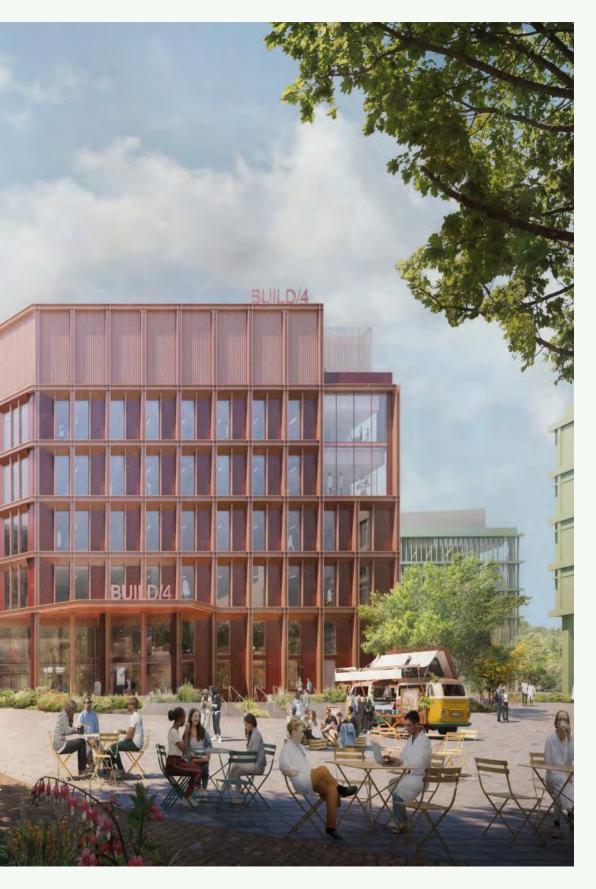

# Journey Through The Site **Building 4**

**ELEVATE QUARTER** 

# Journey Through The Site **Building 4**

ELEVATE OLIARTER

# **Building 4**

ПИИК

### Phase 1 Completion Q1 2026

|            | Total GIA | Typical Floor Area | Floor to Floor |
|------------|-----------|--------------------|----------------|
|            | (sq ft)   | (sq ft)            | Height(ft)     |
| Building 2 | 79,922    | 27,173             | 13.7           |
| Building 4 | 119,533   | 29,883             | 13.7           |