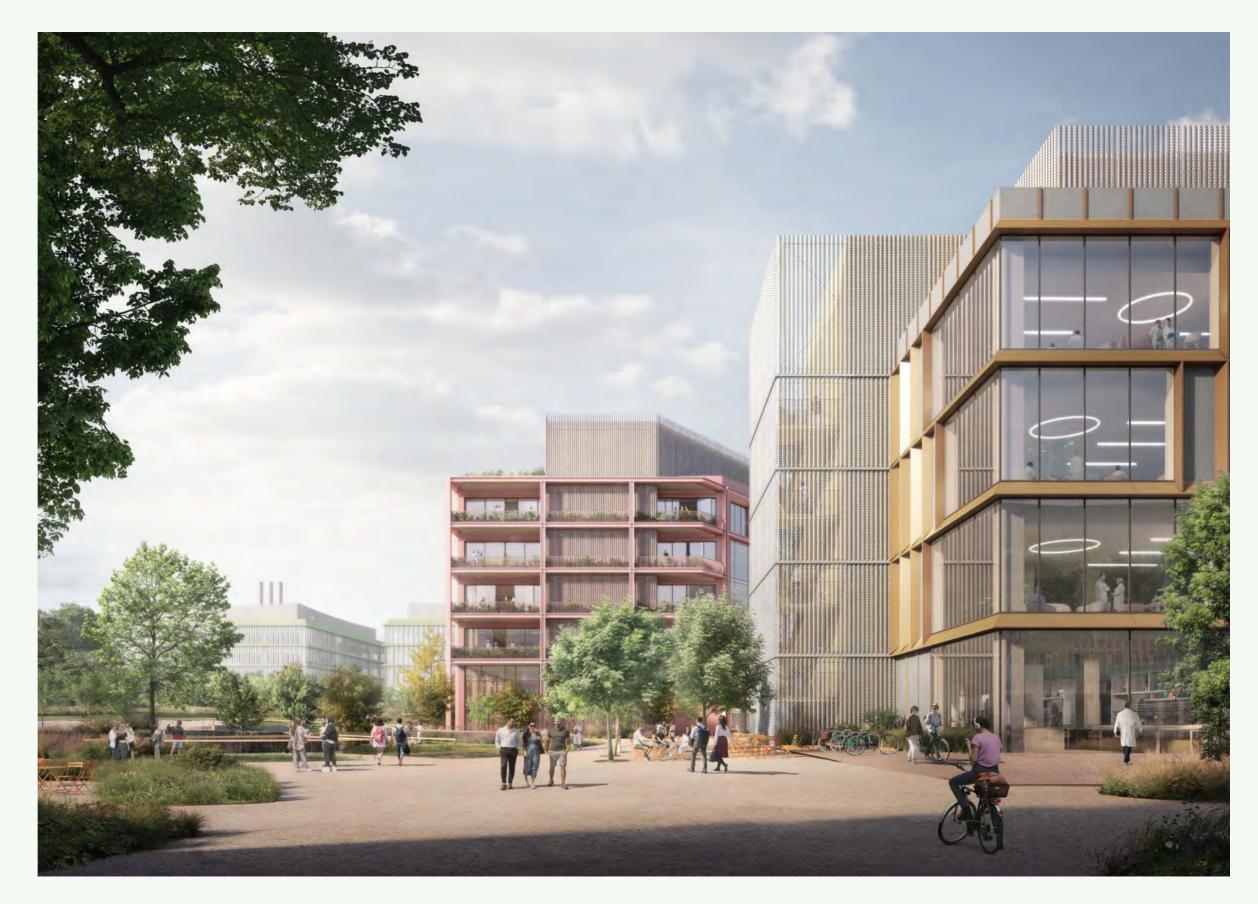

## Phase 1 Masterplan and Landscape

1. Orchard trees

5. Outdoor cross fit set

2. Recreational area

6. Informal play space

3. Climbing wall

7. Open water areas

4. MUGA

8. Yoga deck

In perfect contrast with the controlled internal environment of the lab buildings themselves the extensive landscape is a wild and natural place that celebrates nature and provides the perfect space to relax, collaborate, explore and exercise away from the lab.