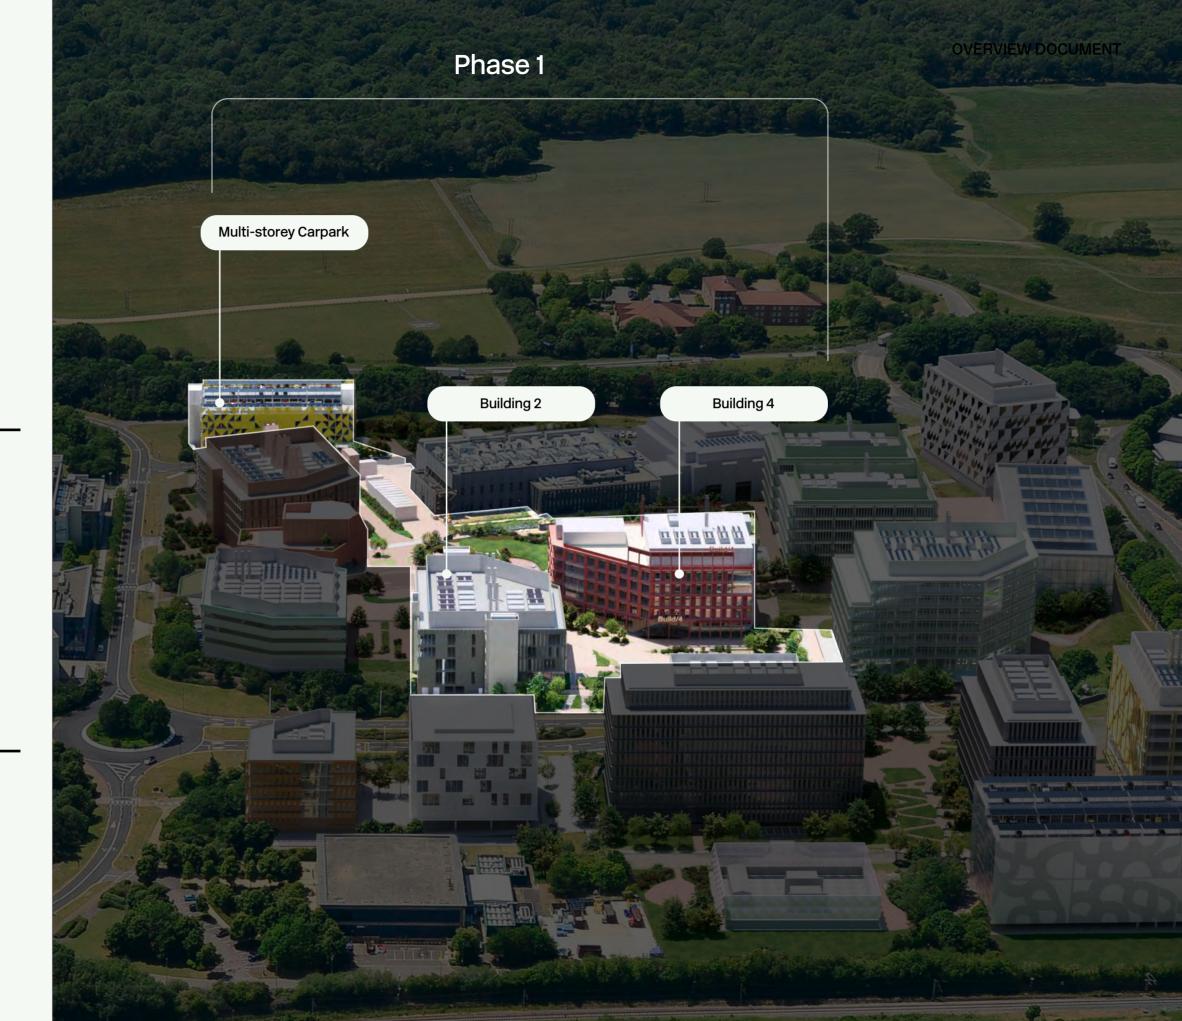

## Phase 1 Overview

The new and expanded campus will provide a world-class landscaped setting with a range of amenities and facilities. Health, well-being and inclusivity are at the heart of our design philosophy, alongside our efforts to minimise the impact we have on the planet.

### Phase 1 Completion Q1 2026

|            | Total GIA | Typical Floor Area | Floor to Floor |
|------------|-----------|--------------------|----------------|
|            | (sq ft)   | (sq ft)            | Height(ft)     |
| Building 2 | 79,922    | 27,173             | 13.7           |
| Building 4 | 119,533   | 29,883             | 13.7           |