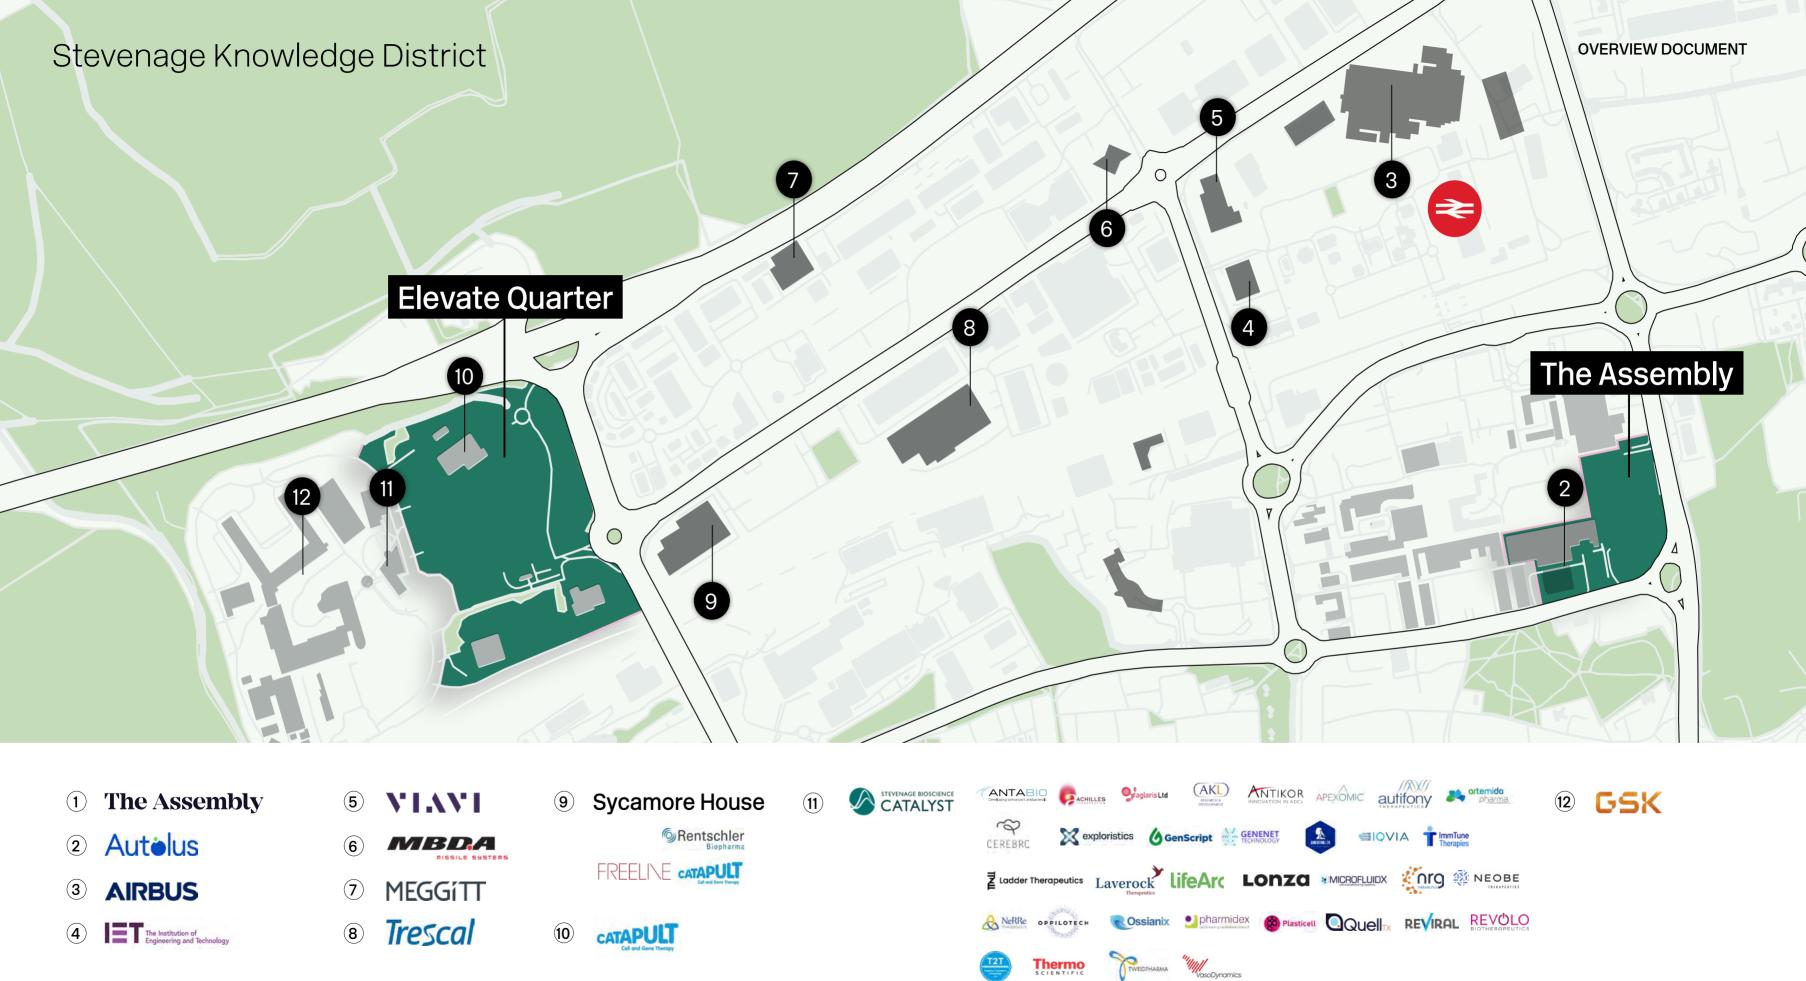

### **OVERVIEW DOCUMENT**

### **OVERVIEW DOCUMENT**

Located at the heart of the Forge\_Kn Ecosystem, Elevate Quarter is anchored by GSK's global R&D headquarters employing 7,000 people and extending to 600,000 sq ft of Life Science space alongside the UK's Cell and Gene Therapy Catapult, Stevenage Bioscience Catalyst, and The Assembly Advanced Manufacturing Cluster.