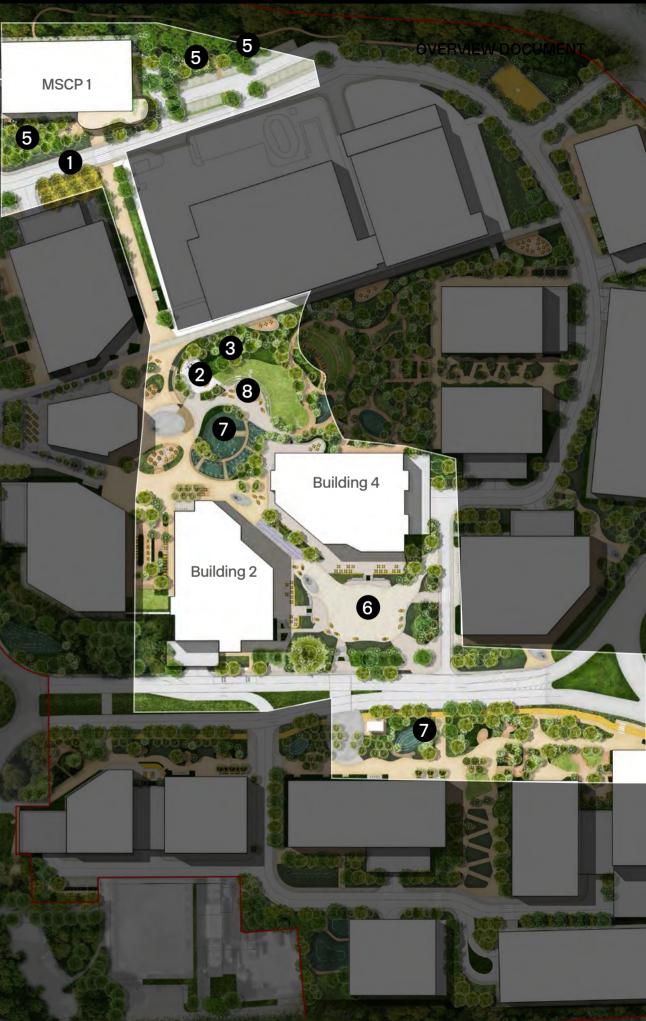

## Phase 1 Masterplan and Landscape

1. Orchard trees

5. Outdoor cross fit set

2. Recreational area

6. Informal play space

3. Climbing wall

7. Open water areas

4. MUGA

8. Yoga deck

In perfect contrast with the controlled internal environment of the lab buildings themselves the extensive landscape is a wild and natural place that celebrates nature and provides the perfect space to relax, collaborate, explore and exercise away from the lab.

### Phase 1 Completion Q1 2026

|            | Total GIA | Typical Floor Area | Floor to Floor |
|------------|-----------|--------------------|----------------|
|            | (sq ft)   | (sq ft)            | Height(ft)     |
| Building 2 | 79,922    | 27,173             | 13.7           |
| Building 4 | 119,533   | 29,883             | 13.7           |