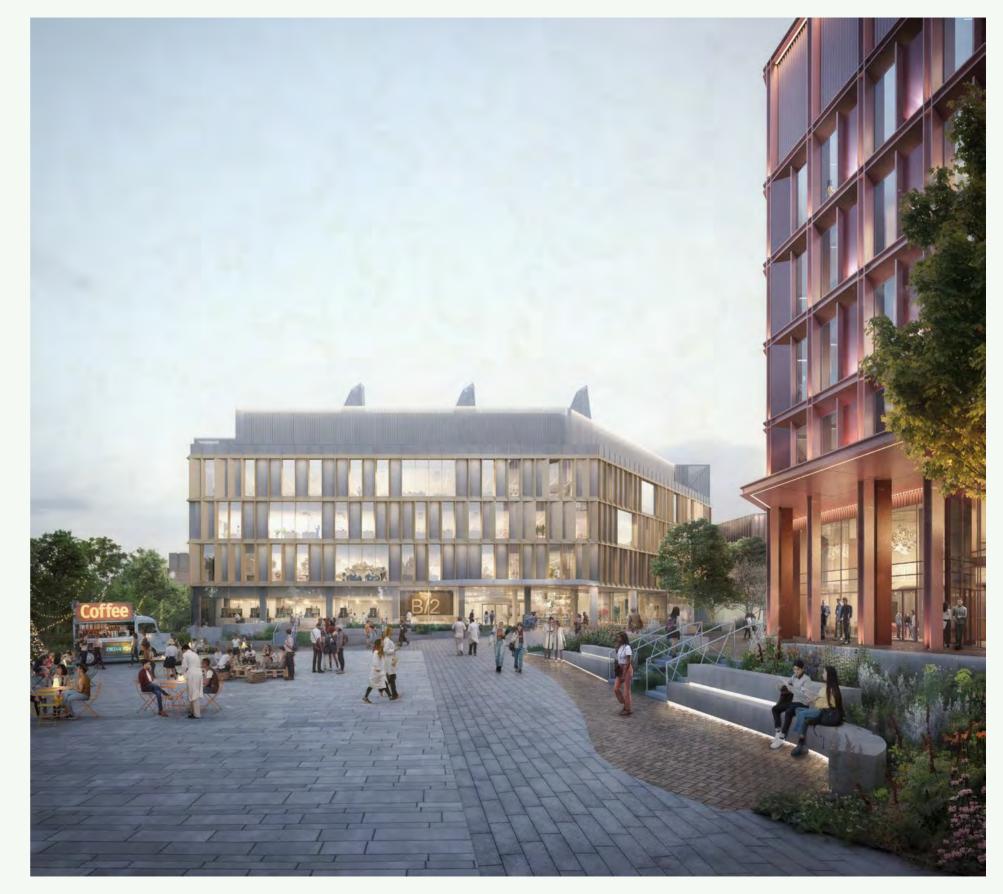

# Journey Through The Site **Building 2**

### Phase 1 Completion Q1 2026

|            | Total GIA | Typical Floor Area | Floor to Floor |
|------------|-----------|--------------------|----------------|
|            | (sq ft)   | (sq ft)            | Height(ft)     |
| Building 2 | 79,922    | 27,173             | 13.7           |
| Building 4 | 119,533   | 29,883             | 13.7           |