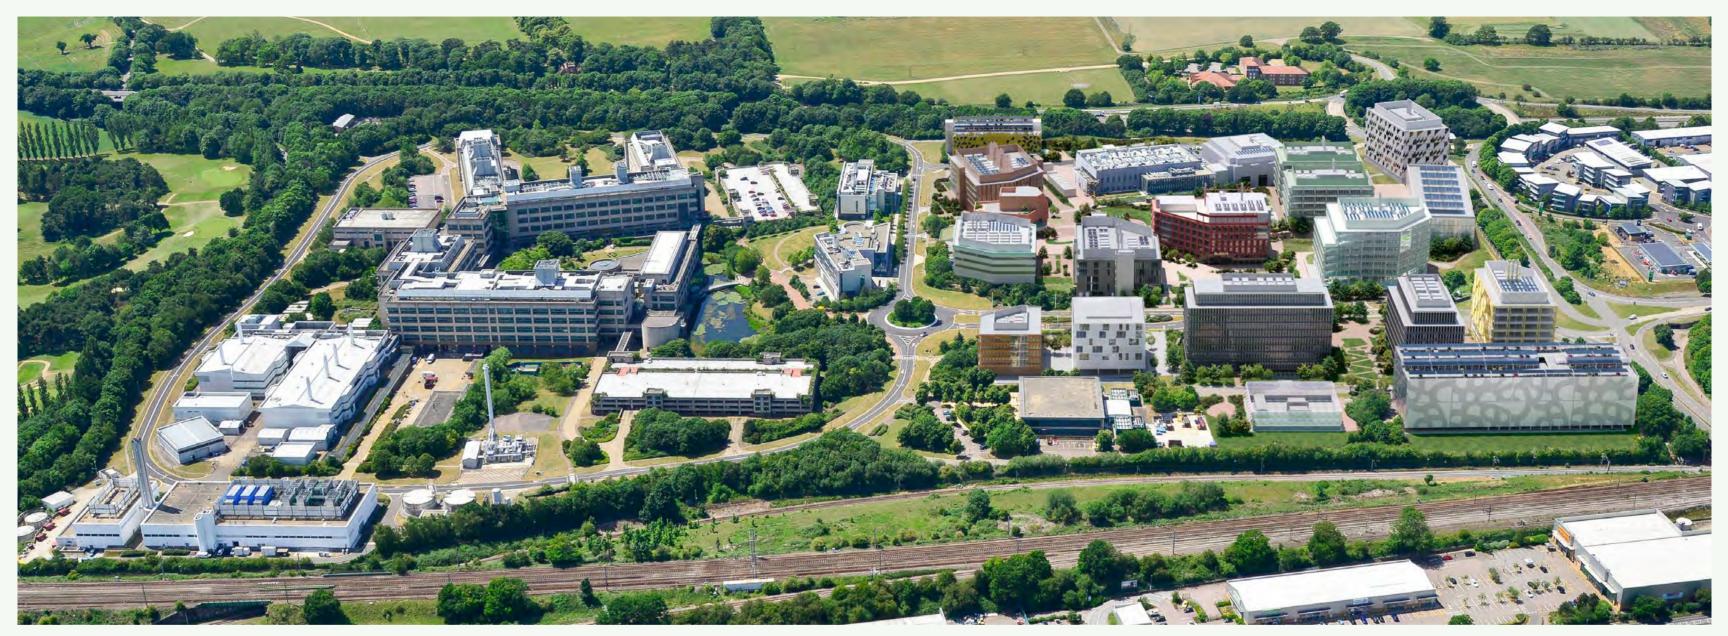

### Proposed Masterplan

### **OVERVIEW DOCUMENT**

Located at the heart of the Forge\_Kn Ecosystem, Elevate Quarter is anchored by GSK's global R&D headquarters employing 7,000 people and extending to 600,000 sq ft of Life Science space alongside the UK's Cell and Gene Therapy Catapult, Stevenage Bioscience Catalyst, and The Assembly Advanced Manufacturing Cluster.