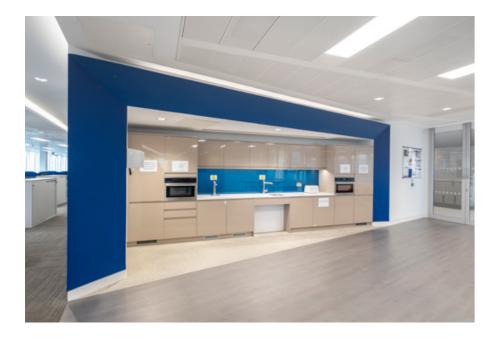

# SLEEK, MODERN AND FULLY FITTED OFFICE SPACE

The existing space is fitted to an excellent standard with each floor benefiting from open plan desks, private meeting rooms, project spaces and two kitchen/break out areas.