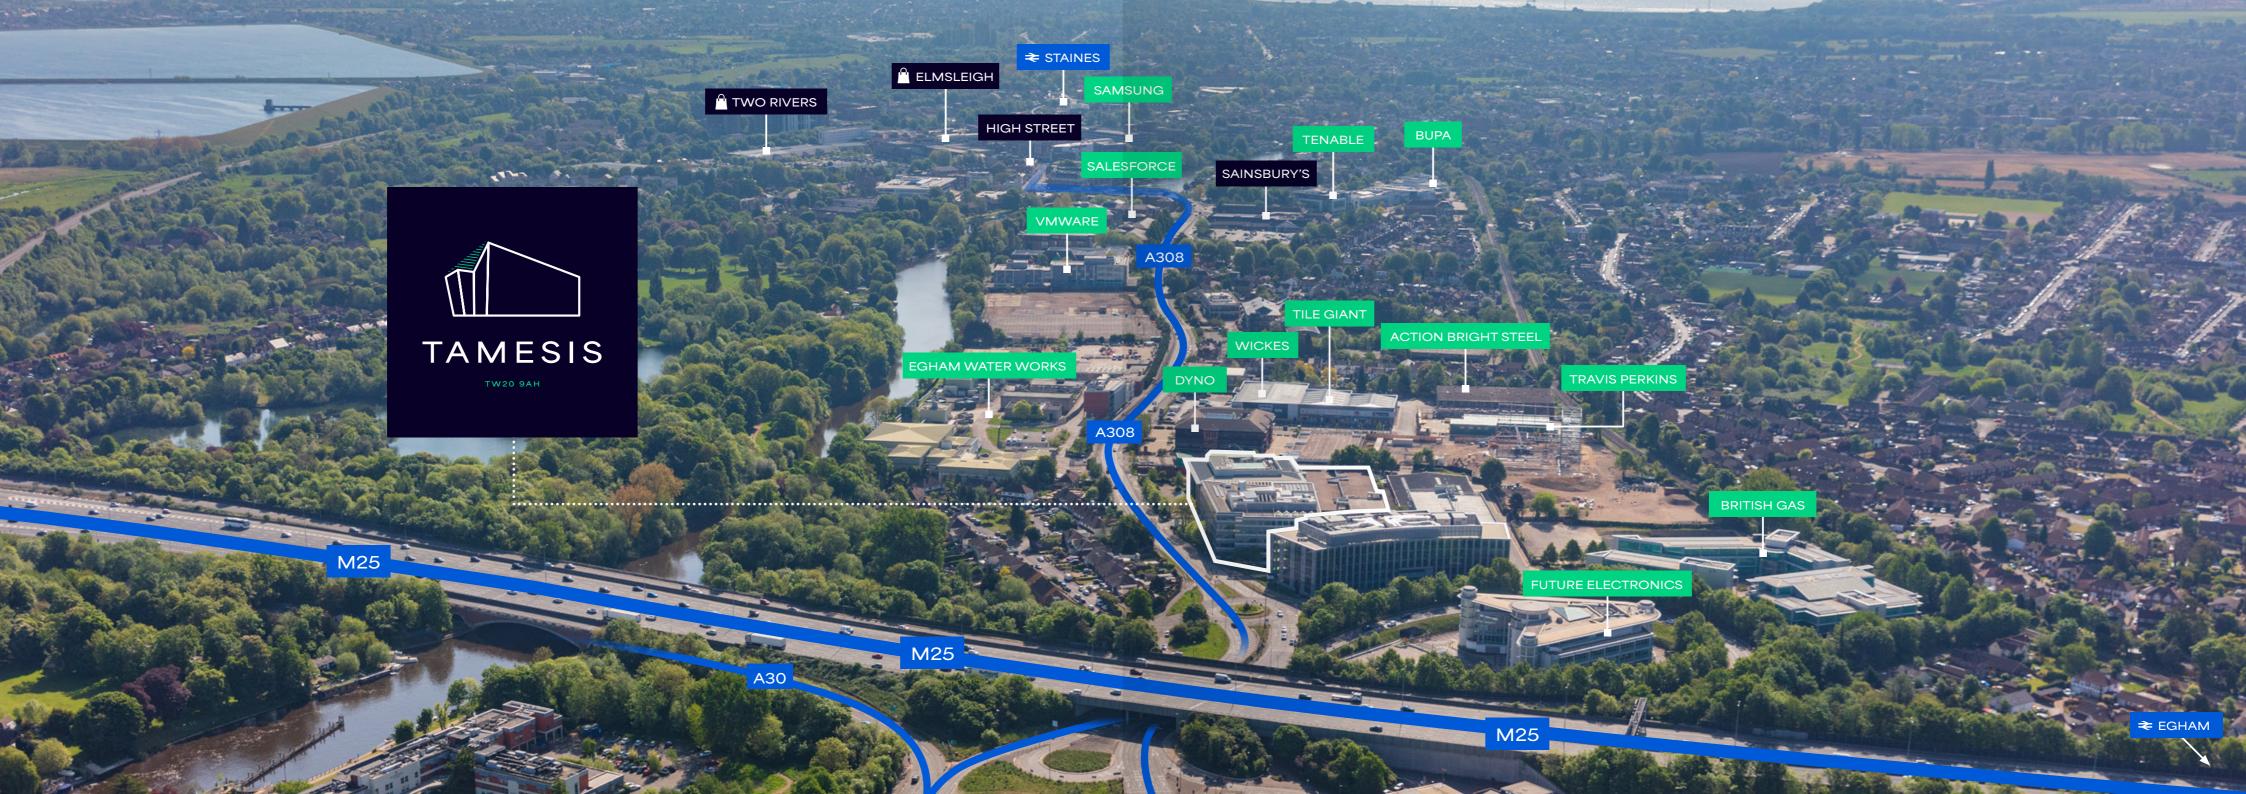

# TAMESIS IS WELL POSITIONED BETWEEN EGHAM AND STAINES-UPON-THAMES, BENEFITTING FROM EXCELLENT TRANSPORT CONNECTIONS.

The M4, M3, A3 and national motorway network are all directly accessible via the M25 which is accessed by the A30. The building also benefits from being situated very close to London Heathrow, which can be reached by car in just a few minutes. Egham railway station can be reached by foot in under 15 minutes, providing frequent, fast trains into Waterloo in under an hour. A shuttle bus service is also available taking employees to Staines Rail Station and back during peak times.

Nearby occupiers include British Gas, Future Electronics, VMware, Samsung, BUPA and Salesforce.

There are a number of retailers nearby including Sainsbury's, M&S, Tesco and Waitrose. Nearby food and beverage providers include Slug & Lettuce, Prezzo, Eat Thai, Costa, Starbucks and Bar 163.

The River Thames is also just a short walk away, as well as a number of green parklands.