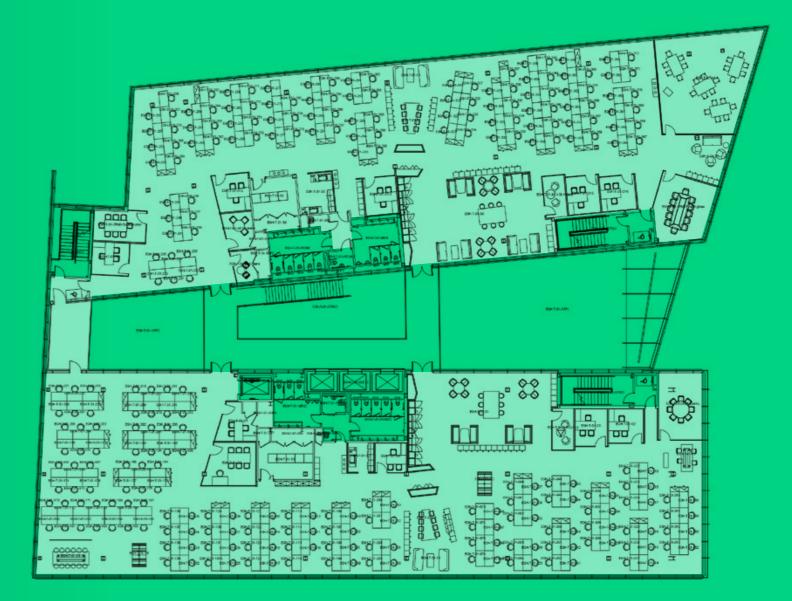

ng from open plan desks, private meeting rooms, project spaces and two kitchen/break out areas.

The IT infrastructure is also already in place leading back to a contained server room dedicated for each floor. Subject to agreement a managed office solution can be provided.













# EXPANSIVE, FLEXIBLE FLOORPLATES

| Floor  |              | sq ft   | sq m   |
|--------|--------------|---------|--------|
| Fifth  | Roof terrace | 830     | 77     |
| Fourth | Let          | 21,490  | 1,997  |
| Third  | Available    | 21,313  | 1,980  |
| Second | Let          | 21,183  | 1,968  |
| First  | Available    | 19,888  | 1,848  |
| Ground | Let          | 23,968  | 2,227  |
| Total  |              | 107,842 | 10,019 |





### THIRD FLOOR

Plans not to scale. For inidicative purposes only



### **FIRST FLOOR**

Plans not to scale. For inidicative purposes only



# TAMESIS IS WELL POSITIONED BETWEEN EGHAM AND STAINES-UPON-THAMES, BENEFITTING FROM EXCELLENT TRANSPORT CONNECTIONS.

The M4, M3, A3 and national motorway network are all directly accessible via the M25 which is accessed by the A30. The building also benefits from being situated very close to London Heathrow, which can be reached by car in just a few minutes. Egham railway station can be reached by foot in under 15 minutes, providing frequent, fast trains into Waterloo in under an hour. A shuttle bus service is also available taking employees to Staines Rail Station and back during peak times.

Nearby occupiers include British Gas, Future Electronics, VMware, Samsung, BUPA and Salesforce.

There are a number of re