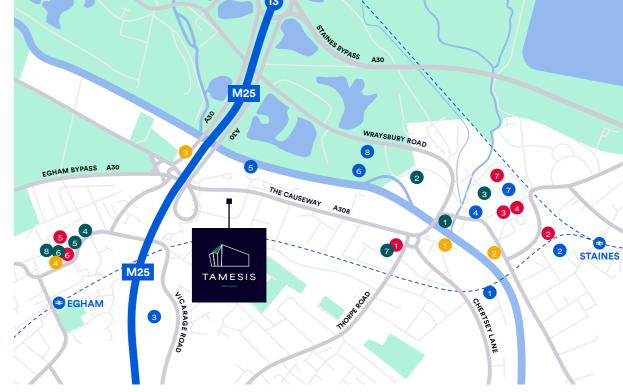

# TAMESIS IS WELL POSITIONED BETWEEN EGHAM AND STAINES-UPON-THAMES, BENEFITTING FROM EXCELLENT TRANSPORT CONNECTIONS.

The M4, M3, A3 and national motorway network are all directly accessible via the M25 which is accessed by the A30. The building also benefits from being situated very close to London Heathrow, which can be reached by car in just a few minutes. Egham railway station can be reached by foot in under 15 minutes, providing frequent, fast trains into Waterloo in under an hour. A shuttle bus service is also available taking employees to Staines Rail Station and back during peak times.

Nearby occupiers include British Gas, Future Electronics, VMware, Samsung, BUPA and Salesforce.

There are a number of retailers nearby including Sainsbury's, M&S, Tesco and Waitrose. Nearby food and beverage providers include Slug & Lettuce, Prezzo, Eat Thai, Costa, Starbucks and Bar 163.

The River Thames is also just a short walk away, as well as a number of green parklands.

#### LEISURE

- 1. CrossFit Staines
- 2. 360 Ultimate Fitness
- 3. Achieve Sports & Fitness
- 4. Vue Cinema
- 5. The Thames Path (River run)
- 6. Spelthorne Kayak & Canoe Club
- 7. PureGym Staines
- 8. Lammas Recreation Ground

#### RETAIL

- 1. Sainsbury's
- 2. M&S
- 3. High Street
- 4. Elmsleigh Centre
- 5. Tesco
- 6. Waitrose
- 7. Two Rivers Centre

#### FOOD & DRINK

- 1. Slug & Lettuce
- 2. The Bells
- 3. Prezzo
- 4. Eat Thai
- 5. Costa Coffee
- 6. Villa Rosa
- 7. Starbucks
- 8. Bar 163

#### HOTELS

- 1. The Swan Hotel
- 2. Mercure London
- 3. Runnymede on Thames Hotel
- 4. Travelodge Egham