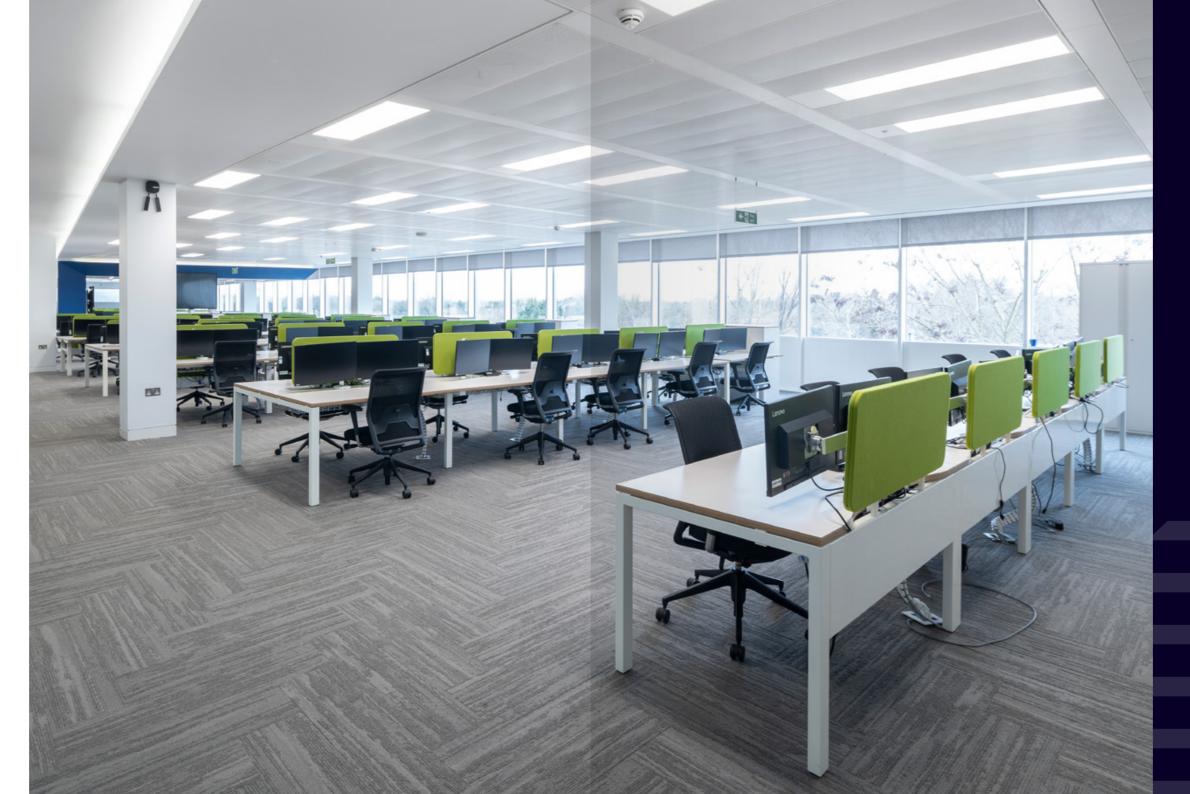

# SLEEK, MODERN AND FULLY FITTED OFFICE SPACE

The existing space is fitted to an excellent standard with each floor benefiting from open plan desks, private meeting rooms, project spaces and two kitchen/break out areas.

The IT infrastructure is also already in place leading back to a contained server room dedicated for each floor. Subject to agreement a managed office solution can be provided.