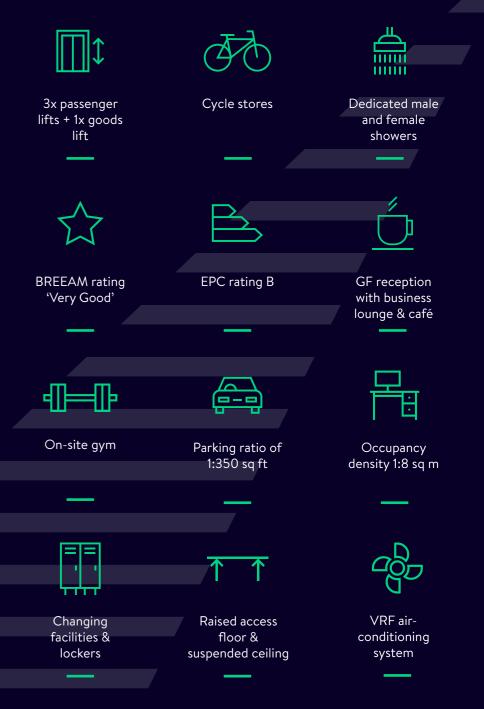

Tenants in the building also benefit from an on-site gym and roof terrace.

CLICK FOR 360° TOUR