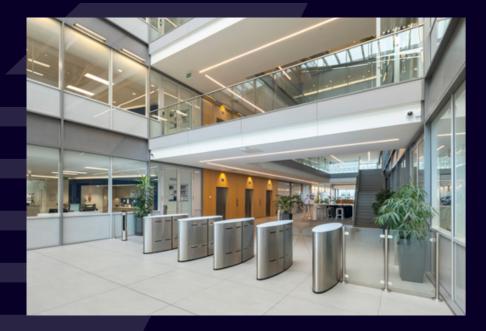

The building offers flexible and divisable floorplates that surround a large central atrium with interlinking bridges. The large reception atrium is enlivened by the café amenity and shared reception concierge.