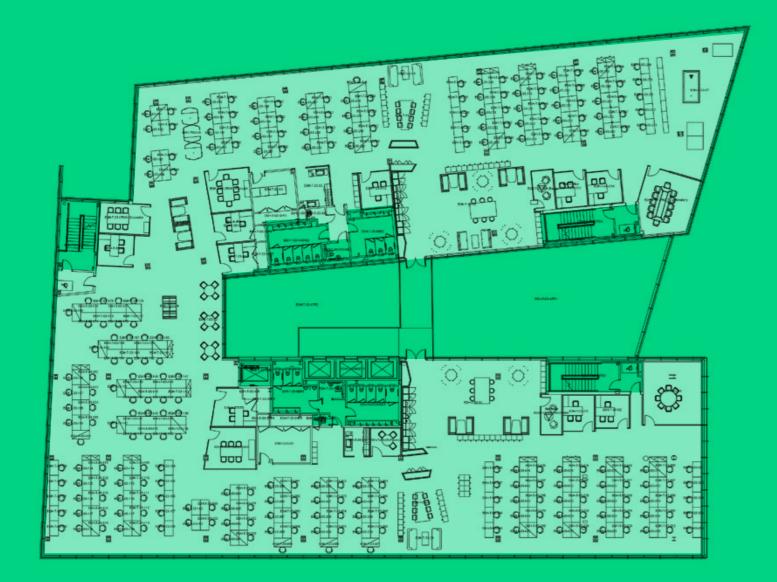

ting space is fitted to an excellent standard with each floor benefiting from open plan desks, private meeting rooms, project spaces and two kitchen/break out areas.

The IT infrastructure is also already in place leading back to a contained server room dedicated for each floor. Subject to agreement a managed office solution can be provided.













# EXPANSIVE, FLEXIBLE FLOORPLATES

| Floor  |              | sq ft   | sq m   |
|--------|--------------|---------|--------|
| Fifth  | Roof terrace | 830     | 77     |
| Fourth | Let          | 21,490  | 1,997  |
| Third  | Available    | 21,313  | 1,980  |
| Second | Let          | 21,183  | 1,968  |
| First  | Available    | 19,888  | 1,848  |
| Ground | Let          | 23,968  | 2,227  |
| Total  |              | 107,842 | 10,019 |





### THIRD FLOOR

Plans not to scale. For inidicative purposes only



### **FIRST FLOOR**

Plans not to scale. For inidicative purposes only



# TAMESIS IS WELL POSITIONED BETWEEN EGHAM AND STAINES-UPON-THAMES, BENEFITTING FROM EXCELLENT TRANSPORT CONNECTIONS.

The M4, M3, A3 and national motorway network are all directly accessible via the M25 which is accessed by the A30. The building also benefits from being situated very close to London Heathrow, which can be reached by car in just a few minutes. Egham railway station can be reached by foot in under 15 minutes, providing frequent, fast trains into Waterloo in under an hour. A shuttle bus service is also available taking employees to Staines Rail Station and back during peak times.

Nearby occupiers include British Gas, Future Electr