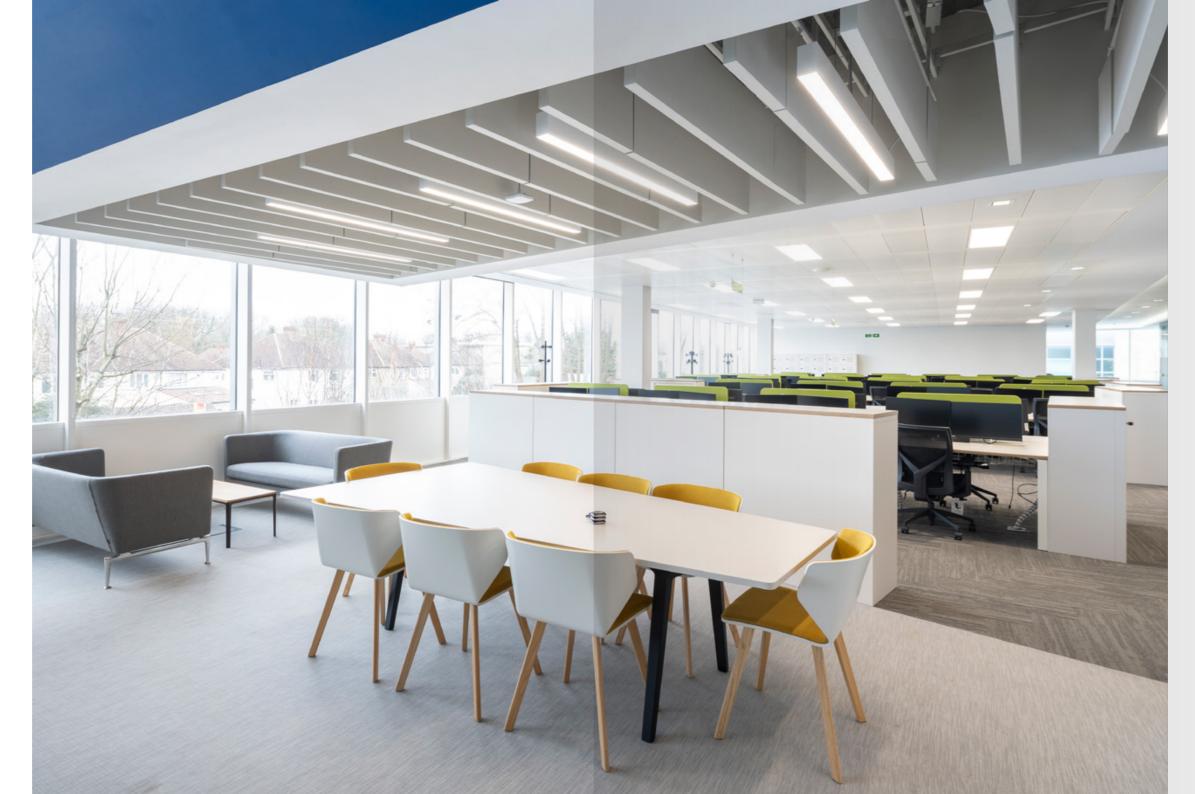

# SLEEK, MODERN AND FULLY FITTED OFFICE SPACE

The existing space is fitted to an excellent standard with each floor benefiting from open plan desks, private meeting rooms, project spaces and two kitchen/break out areas.

The IT infrastructure is also already in place leading back to a contained server room dedicated for each floor. Subject to agreement a managed office solution can be provided.