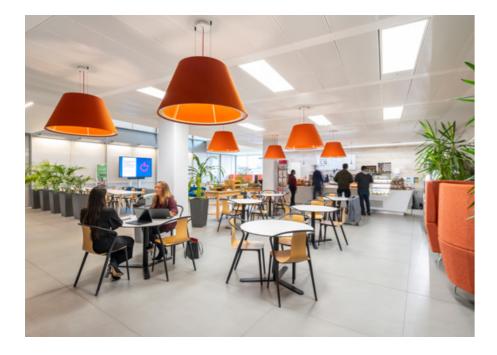

The building offers flexible and divisable floorplates that surround a large central atrium with interlinking bridges. The large reception atrium is enlivened by the café amenity and shared reception concierge.