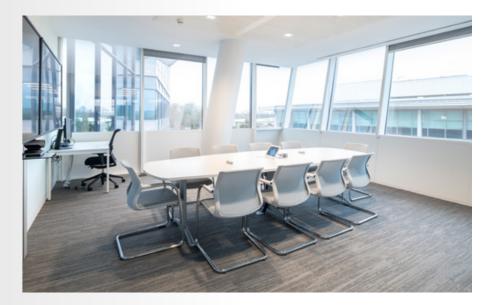

# SLEEK, MODERN AND FULLY FITTED OFFICE SPACE

The existing space is fitted to an excellent standard with each floor benefiting from open plan desks, private meeting rooms, project spaces and two kitchen/break out areas.

The IT infrastructure is also already in place leading back to a contained server room dedicated for each floor. Subject to agreement a managed office solution can be provided.